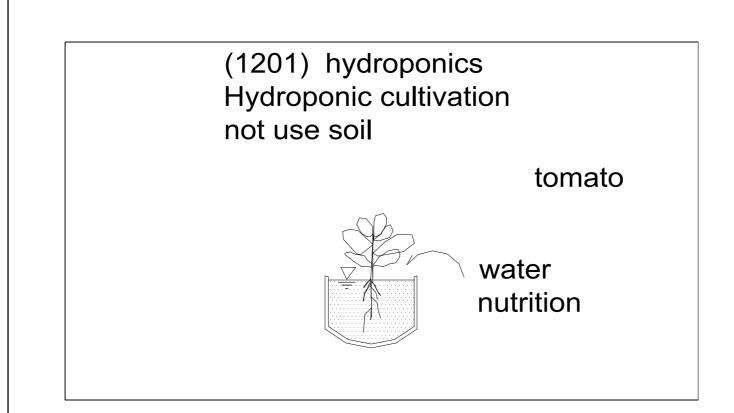

| 1183 (1183) organic farming                                            | Soil        |
|------------------------------------------------------------------------|-------------|
| 1184 (1184) field soil                                                 | Soil        |
| 1185 (1185) paddy soil                                                 | Soil        |
| 1186 (1186) field soil and paddy soil                                  | Soil        |
| 1187 (1187) paddy field -no continuous cropping disorder               | Soil        |
| 1188 (1188) paddy field                                                | Soil        |
| 1189 (1189) organic fertilizer                                         | Soil        |
| 1190 (1190) compost                                                    | Soil        |
| 1191 (1191) manure applied before sowing before sowing planting        | Soil        |
| 1192 (1192) additional fertilization                                   | Soil        |
| 1193 (1193) plow a field or the soil                                   | Soil        |
| 1194 (1194) deep plowing                                               | Soil        |
| 1195 (1195) intercultivation                                           | Soil        |
| 1196 (1196) Mulching                                                   | Soil        |
| 1197 (1197) soil conditioner                                           | Soil        |
| 1198 (1198) (volcanic ash+pumice stone+volcanic glass-sedimentary soil | Soil        |
| 1199 (1199) sand dunes                                                 | Soil        |
| 1200 (1200) soil and compost                                           | Soil        |
| 1201 (1201) hydroponics                                                | Soil        |
| 1202 (1202) hydroponics 2                                              | Soil        |
| 1203 (1203) dune                                                       | Soil        |
| 1204 (1204) Wetland                                                    | Soil        |
| 1205 (1205) Rice growth                                                | Agriculture |
| 1206 (1206) rice seeds                                                 | Agriculture |
| 1207 (1207) seed selection with salt solution                          | Agriculture |
| 1208 (1208) seed selection with salt solution                          | Agriculture |
|                                                                        |             |