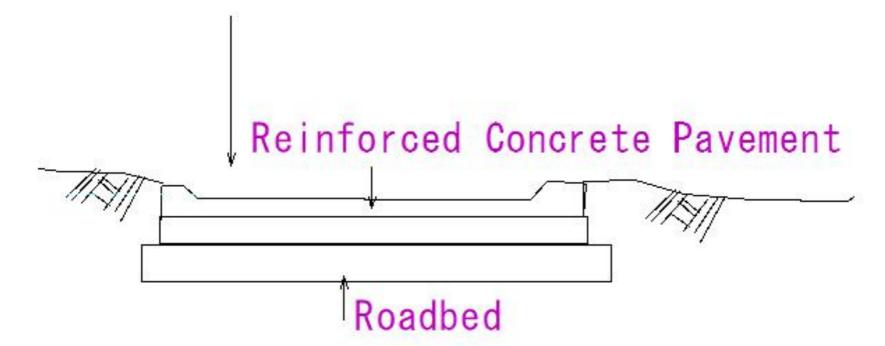

# 1332 Agricultural water channel Farm road Pavement Concrete Slab

(1333) Raindrop Erosion