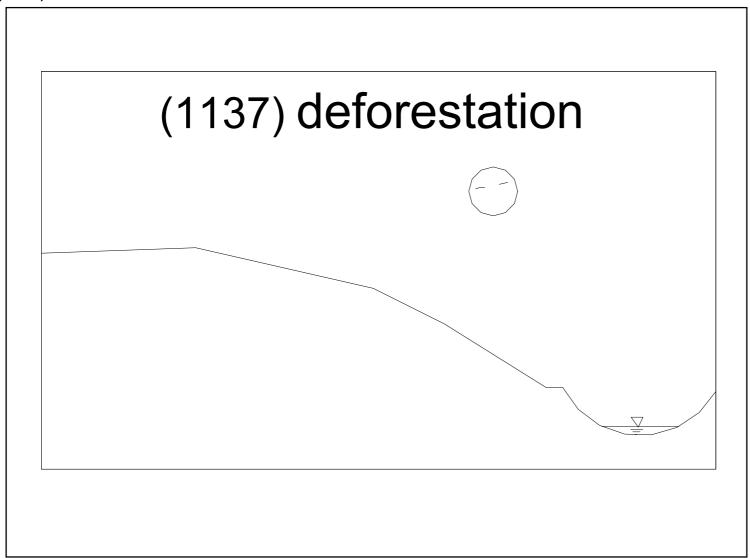

| 1131 (1131) green manure crop             | Tool  |
|-------------------------------------------|-------|
| 1132 (1132) fertilizer made               | Tool  |
| 1133 (1133) ash                           | Tool  |
| 1134 (1134) fork                          | Tool  |
| 1135 (1135) water wheel                   | Water |
| 1136 (1136) forest water                  | Water |
| 1137 (1137) deforestation                 | Water |
| 1138 (1138) water flow                    | Water |
| 1139 (1139) groundwater 1                 | Water |
| 1140 (1140) groundwater 2                 | Water |
| 1141 (1141) groundwater 3                 | Water |
| 1142 (1142) river                         | Water |
| 1143 (1143) oil storage                   | Water |
| 1144 (1144) green forests dam             | Water |
| 1145 (1145) groundwater                   | Water |
| 1146 (1146) water purifier 1              | Water |
| 1147 (1147) water purifier 2              | Water |
| 1148 (1148) softened water and hard water | Water |
| 1149 (1149) canal and weir                | Water |
| 1150 (1150) drinking water and well       | Water |
| 1151 (1151) drinking water and well       | Water |
| 1152 (1152) drinking water and well       | Water |
| 1153 (1153) flood control 1               | Water |
| 1154 (1154) flood control 2               | Water |
| 1155 (1155) flood control 3               | Water |
| 1156 (1156) power generation              | Water |
|                                           |       |