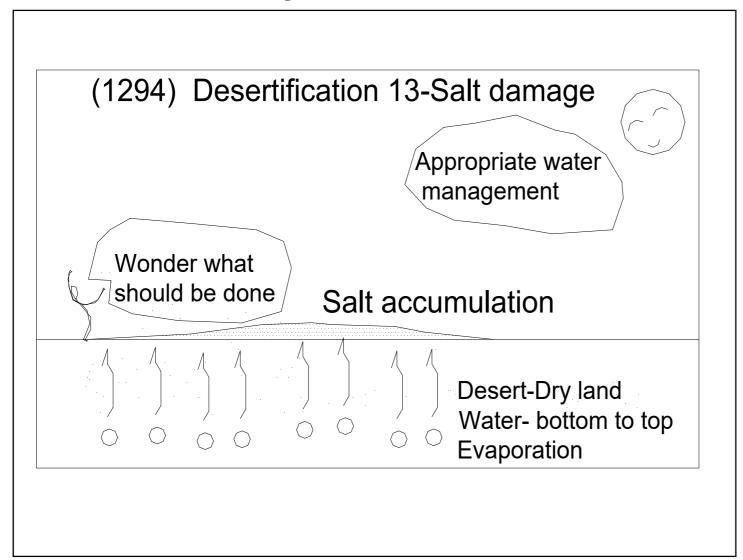

| 1287 (1287) Desertification 6   | 6-Over cultivation                            | Environment        |
|---------------------------------|-----------------------------------------------|--------------------|
| 1288 (1288) Desertification 7   | 7-Wind erosion                                | Environment        |
| 1289 (1289) Desertification 8   | 8-Water erosion                               | Environment        |
| 1290 (1290) Desertification 9   | 9-Salt damage                                 | Environment        |
| 1291 (1291) Desertification 1   | 0-Poverty-Population growth                   | Environment        |
| 1292 (1292) Desertification 1   | 11–Wind Erosion                               | Environment        |
| 1293 (1293) Desertification 1   | 2 −Water erosion                              | Environment        |
| 1294 (1294) Desertification 1   | 3-Salt damage                                 | Environment        |
| 1295 (1295) Desertification 1   | 4-Measures against salt damage                | Environment        |
| 1296 (1296) Desertification 1   | 5-Prevention of desertification               | Environment        |
| 1297 (1297) Desertification 1   | 6-Low fence                                   | Environment        |
| 1298 (1298) Desertification 1   | 7-What kind of trees to plant?                | Environment        |
| 1299 (1299) Desertification 1   | 8-Effective use of limited rainwater          | Environment        |
| 1300 (1300) Desertification 1   | 9-Spread seeds                                | Environment        |
| 1301 (1301) Desertification 2   | 20-A drop of water                            | Environment        |
| 1302 (1302) Desertification 2   | 21-How to improve saline soil                 | Environment        |
| 1303 (1303) Desertification 2   | 22-Scrape and remove saline soil              | Environment        |
| 1304 (1304) Desertification 2   | 23-Plant crop that absorbs salt               | Environment        |
| 1305 (1305) Desertification 24- | Leaching Wash off the salt (plenty of water)  | Environment        |
| 1306 (1306) Desertification 2   | 25-Underdrainage                              | Environment        |
| 1307 (1307) Desertification 2   | 26-Underdrain drainage system                 | Environment        |
| 1308 (1308) Desertification 27- | -Plant crop (resistant to drying and tolerant | Environment        |
| 1309 (1309) Desertification 2   | 28-Sustainable agriculture                    | Environment        |
| 1310 (1310) Irrigation Underd   | drain 1                                       | <b>I</b> rrigation |
| 1311 (1311) Irrigation Underd   | drain 2                                       | <b>I</b> rrigation |
| 1312 (1312) Irrigation Skip Fu  | urrow Irrigation                              | <b>I</b> rrigation |
|                                 |                                               |                    |