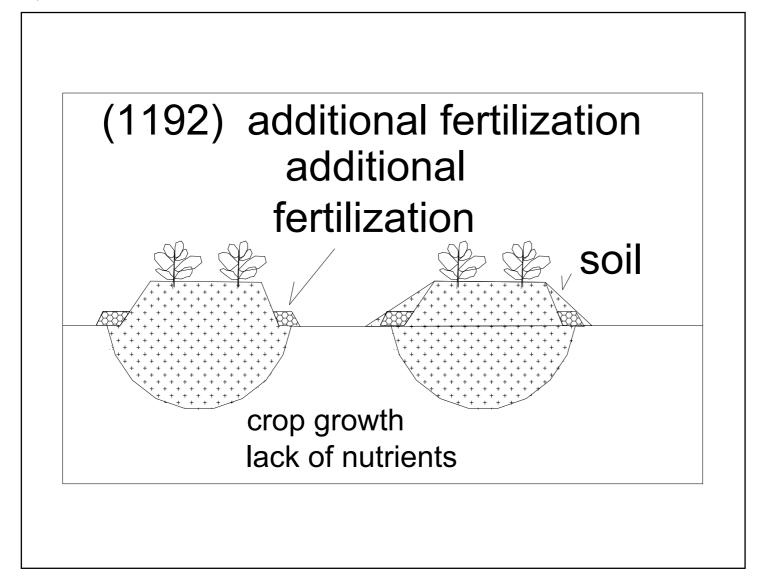

| 1183 (1183) organic farming                                            | Soil        |
|------------------------------------------------------------------------|-------------|
| 1184 (1184) field soil                                                 | Soil        |
| 1185 (1185) paddy soil                                                 | Soil        |
| 1186 (1186) field soil and paddy soil                                  | Soil        |
| 1187 (1187) paddy field -no continuous cropping disorder               | Soil        |
| 1188 (1188) paddy field                                                | Soil        |
| 1189 (1189) organic fertilizer                                         | Soil        |
| 1190 (1190) compost                                                    | Soil        |
| 1191 (1191) manure applied before sowing before sowing planting        | Soil        |
| 1192 (1192) additional fertilization                                   | Soil        |
| 1193 (1193) plow a field or the soil                                   | Soil        |
| 1194 (1194) deep plowing                                               | Soil        |
| 1195 (1195) intercultivation                                           | Soil        |
| 1196 (1196) Mulching                                                   | Soil        |
| 1197 (1197) soil conditioner                                           | Soil        |
| 1198 (1198) (volcanic ash+pumice stone+volcanic glass-sedimentary soil | Soil        |
| 1199 (1199) sand dunes                                                 | Soil        |
| 1200 (1200) soil and compost                                           | Soil        |
| 1201 (1201) hydroponics                                                | Soil        |
| 1202 (1202) hydroponics 2                                              | Soil        |
| 1203 (1203) dune                                                       | Soil        |
| 1204 (1204) Wetland                                                    | Soil        |
| 1205 (1205) Rice growth                                                | Agriculture |
| 1206 (1206) rice seeds                                                 | Agriculture |
| 1207 (1207) seed selection with salt solution                          | Agriculture |
| 1208 (1208) seed selection with salt solution                          | Agriculture |
|                                                                        |             |