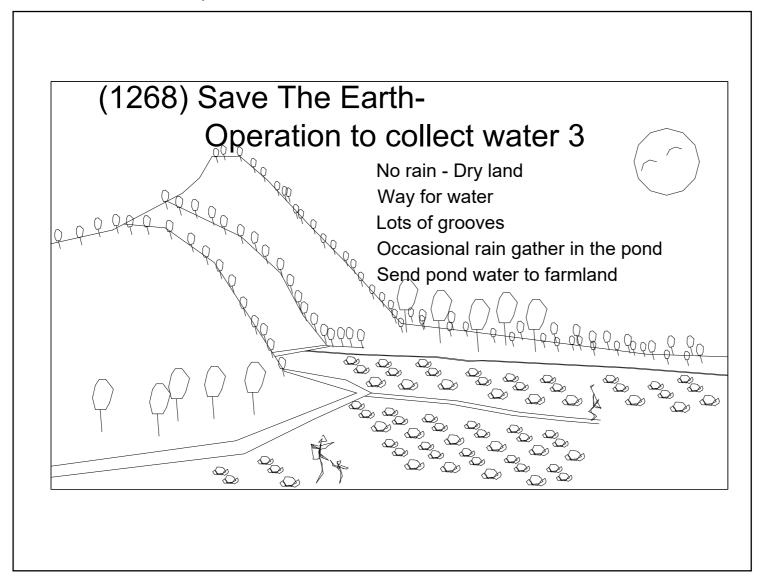

| 1261 (1261) | Protect The Earth-Operation Green 3   |         | Environment        |
|-------------|---------------------------------------|---------|--------------------|
| 1262 (1262) | Protect The Earth-Operation Green 4   |         | Environment        |
| 1263 (1263) | Protect The Earth-Operation Green 5   |         | Environment        |
| 1264 (1264) | Protect The Earth-Operation Green 6   |         | Environment        |
| 1265 (1265) | Protect The Earth-Operation Green 7   |         | Environment        |
| 1266 (1266) | Save The Earth-Operation to collect v | water 1 | Irrigation         |
| 1267 (1267) | Save The Earth-Operation to collect v | water 2 | Irrigation         |
| 1268 (1268) | Save The Earth-Operation to collect v | water 3 | Irrigation         |
| 1269 (1269) | Save The Earth-Operation to collect v | water 4 | Irrigation         |
| 1270 (1270) | Save The Earth-Operation to collect v | water 5 | <b>I</b> rrigation |
| 1271 (1271) | Save The Earth-Operation to collect v | water 6 | <b>I</b> rrigation |
| 1272 (1272) | Save The Earth-Operation to collect v | water 7 | Irrigation         |
| 1273 (1273) | Save The Earth-Operation to collect v | water 8 | Irrigation         |
| 1274 (1274) | Protect The Earth-Operation Green 8   |         | Irrigation         |
| 1275 (1275) | Protect The Earth-Operation Green 9   |         | Irrigation         |
| 1276 (1276) | Protect The Earth-Operation Green 1   | 0       | Irrigation         |
| 1277 (1277) | Protect The Earth-Operation Green 1   | 1       | Irrigation         |
| 1278 (1278) | Protect The Earth-Operation Green 1   | 2       | <b>I</b> rrigation |
| 1279 (1279) | Rotation of crops 1                   |         | Agriculture        |
| 1280 (1280) | Rotation of crops 2                   |         | Agriculture        |
| 1281 (1281) | The Earth                             |         | Environment        |
| 1282 (1282) | Desertification 1                     |         | Environment        |
| 1283 (1283) | Desertification 2-Climate change      |         | Environment        |
| 1284 (1284) | Desertification 3-Human activity      |         | Environment        |
| 1285 (1285) | Desertification 4-Overfed livestock   |         | Environment        |
| 1286 (1286) | Desertification 5-Cut down too many   | trees   | Environment        |
|             |                                       |         |                    |