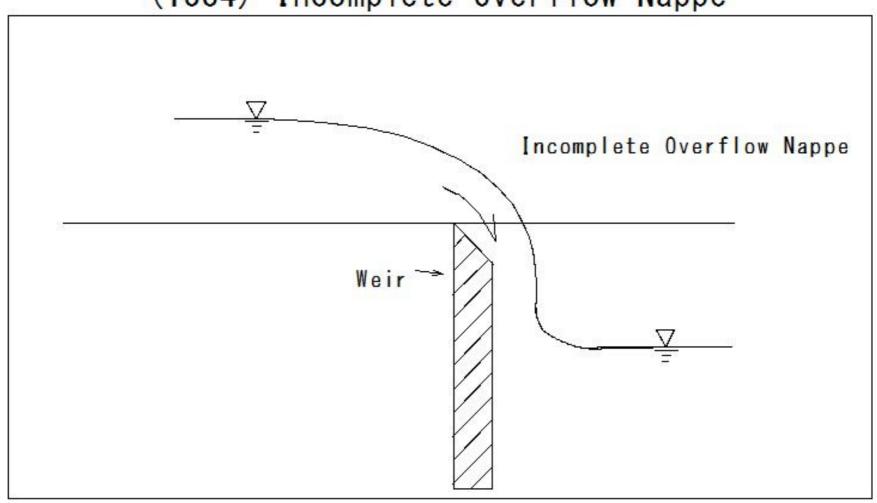

Sedimentation Tank

#### (1368) Sedimentation Tank



### (1369) Soil structure1

How to enter the earth fissure



Soil column structure

## (1370) Soil structure2

How to enter the earth fissure



Angular structure

### (1371) Soil structure 3

How to enter the earth fissure



Platy structure

# (1372) Binding of soil particles 1



Single grained structure

(1373) Binding of soil particles 2



(1374) Binding of soil particles 3



(1375) Binding of soil particles 4



(1376) Soil Horizon



### (1377) Subsoil Improvement 1



#### (1378) Subsoil Improvement 2



(1379) Subsoil Improvement 3



### (1380) Channel Transition



#### (1381) Inner water level Outside water level



### (1382) Bed for rice seedlings



# (1383) Complete Overflow Nappe



(1384) Incomplete Overflow Nappe



### (1385) Pipeline 1



(1386) Pipeline 2



### (1387) Pipeline 3



### (1388) Drainage channel



### (1389) sluiceway



(1390) Cross section widening(Existing embankment) 1

(1390) Cross section widening (Existing embankment) 1



(1391) Cross section widening(Existing embankment) 2

(1391) Cross section widening(Existing embankment) 2



(1392) Heaving

(1392) Heaving



(1393) Rice paddy vinyl sheet

### (1393) Rice paddy vinyl sheet



(1394) Fill dam 1

# (1394) Fill dam 1



### (1395) Fill dam 2



### (1396) Fill dam 3



(1397) Fill dam 4



## (1398) Complex waterway



(1399) Plowing



(1400) Closed type Diversion work



















(1409) Mower











(1414) Spill-Way







## (1417) Drop structure







(1420) Open Ditch(2)







lack of depth

Reverse grad