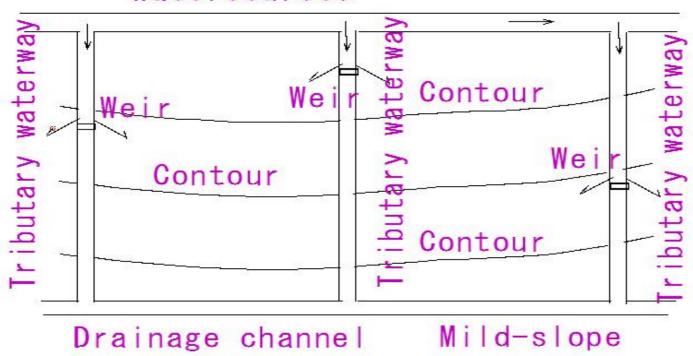

#### (1355) Contour cultivation

(1356)Division weir; Intake weir

# (1356) Division weir; Intake weir

#### (1357) Division weir; Intake weir1

#### (1357) Division weir; Intake weir 1

#### (1358) Division weir; Intake weir 2