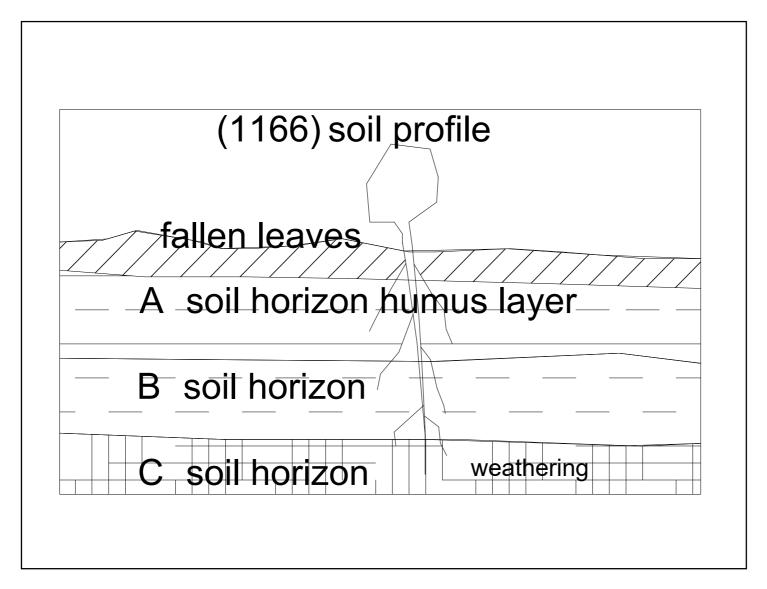

Permeable layer groundwater

stone layer

(1148) softened water and hard water softened water hard water calcium magnesium

(1149) canal and weir

(1160) shallows

(1161) fish way

(1165) soil

(1166) soil profile

| 1157 (1157) micro hydro power generation   | Water |
|--------------------------------------------|-------|
| 1158 (1158) Japanese traditional paper     | Water |
| 1159 (1159) wooden frame stone fish        | Water |
| 1160 (1160) shallows                       | Water |
| 1161 (1161) fish way                       | Water |
| 1162 (1162) rainwater utilization system 1 | Water |
| 1163 (1163) rainwater utilization system 2 | Water |
| 1164 (1164) tidal flat                     | Water |
| 1165 (1165) soil                           | Soil  |
| 1166 (1166) soil profile                   | Soil  |
| 1167 (1167) rock- soil                     | Soil  |
| 1168 (1168) soil classification system     | Soil  |
| 1169 (1169) aggregated soil                | Soil  |
| 1170 (1170) soil structure                 | Soil  |
| 1171 (1171) soil acidic and alkaline       | Soil  |
| 1172 (1172) microbial                      | Soil  |
| 1173 (1173) rhizobular                     | Soil  |
| 1174 (1174) leguminous plant               | Soil  |
| 1175 (1175) soil animal                    | Soil  |
| 1176 (1176) earthworm                      | Soil  |
| 1177 (1177) photosynthesis                 | Soil  |
| 1178 (1178) fertilizer                     | Soil  |
| 1179 (1179) fertilizer:3 elements          | Soil  |
| 1180 (1180) hills and fields soil          | Soil  |
| 1181 (1181) repeated cultivation damage    | Soil  |
| 1182 (1182) agricultural chemicals         | Soil  |
|                                            |       |