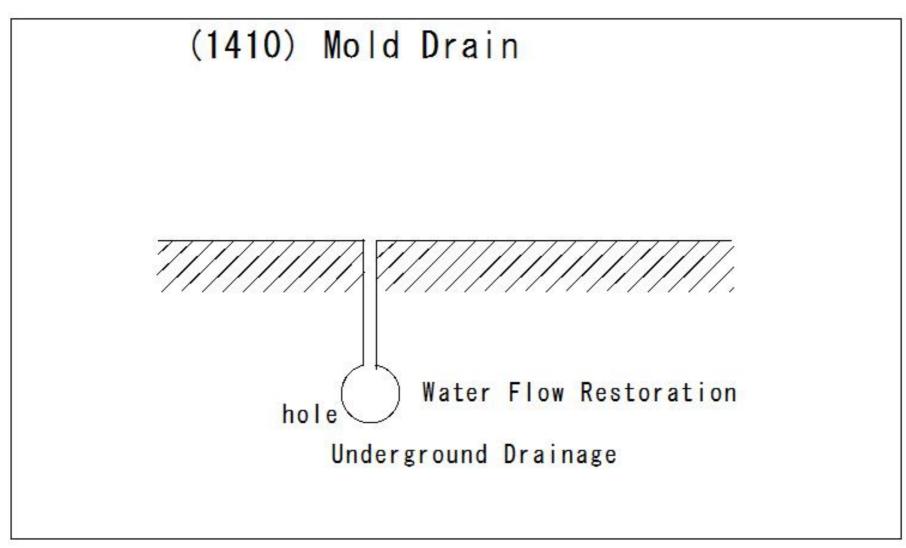

## (1398) Complex waterway

(1399) Plowing

(1400) Closed type Diversion work

(1409) Mower

(1414) Spill-Way