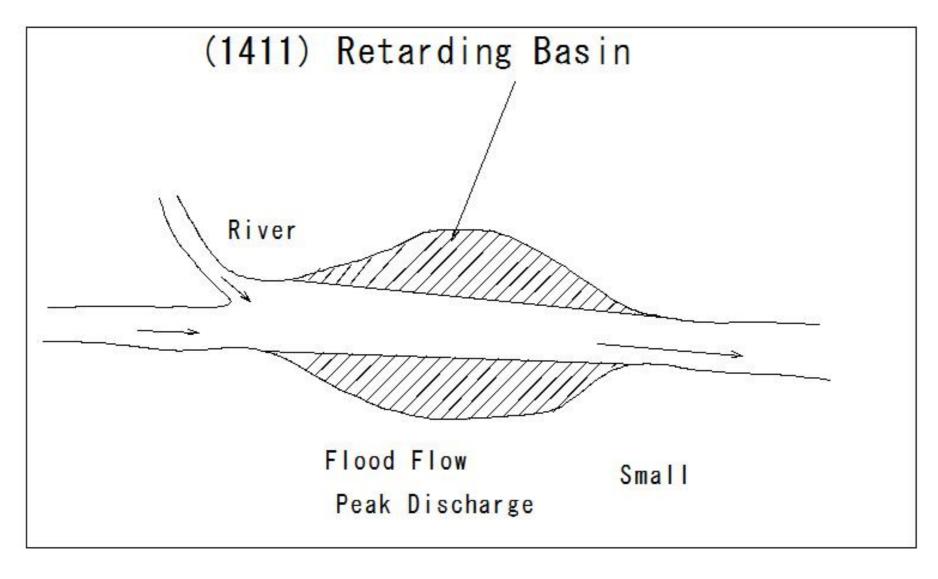

level



### (1382) Bed for rice seedlings



# (1383) Complete Overflow Nappe



(1384) Incomplete Overflow Nappe



### (1385) Pipeline 1



(1386) Pipeline 2



### (1387) Pipeline 3



### (1388) Drainage channel



### (1389) sluiceway



(1390) Cross section widening(Existing embankment) 1

(1390) Cross section widening (Existing embankment) 1



(1391) Cross section widening(Existing embankment) 2

(1391) Cross section widening(Existing embankment) 2



(1392) Heaving

(1392) Heaving



(1393) Rice paddy vinyl sheet

### (1393) Rice paddy vinyl sheet



(1394) Fill dam 1

# (1394) Fill dam 1



### (1395) Fill dam 2



### (1396) Fill dam 3



(1397) Fill dam 4



## (1398) Complex waterway



(1399) Plowing



(1400) Closed type Diversion work



















(1409) Mower











(1414) Spill-Way







## (1417) Drop structure







(1420) Open Ditch(2)







lack of depth

Reverse gradient

Shallow part

Deep part

Water does not drain



| 1001 Agricultural Civil Engineering Words (Illustration) in Africa 1001~ | Classification |
|--------------------------------------------------------------------------|----------------|
| 1002 (1002) plough                                                       | Tool           |
| 1003 (1003) plough                                                       | Tool           |
| 1004 (1004) plough                                                       | Tool           |
| 1005 (1005) hoe                                                          | Tool           |
| 1006 (1006) furnace