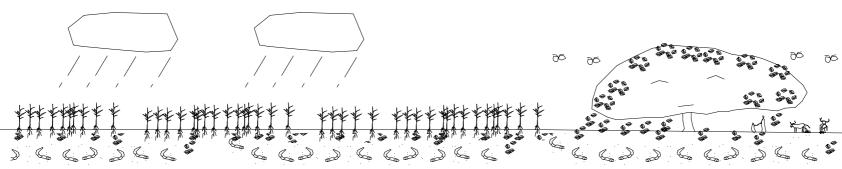

#### (1225) Soil flows when the forest disappears

- 1 burnt farming slash-and-burn agriculture
- 2 Cut tree
- 3 the traditional "slash and burn" method of clearing land
- 4 dry-land rice for 1 year
- 5 leave land fallow for 10 years
- 6 Soil erosion-does not occur

- 7 Thailand Southeast Asia
- 8 dry-land rice
- 9 Sowing seeds
- 10 Moat stick
- 11 Seeding hole
- 12 Do not break the surface of the soil
- 13 Ash and organic matter become nutrients

heavy rain
Naked soil
without plants
A lot of soil is
washed away
Sand-weak ties