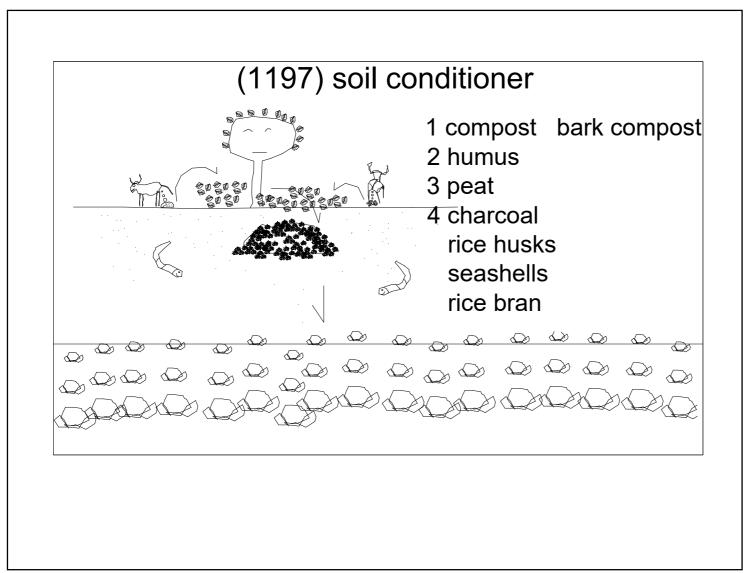

| 1183 (1183) organic farming                                            | Soil        |
|------------------------------------------------------------------------|-------------|
| 1184 (1184) field soil                                                 | Soil        |
| 1185 (1185) paddy soil                                                 | Soil        |
| 1186 (1186) field soil and paddy soil                                  | Soil        |
| 1187 (1187) paddy field -no continuous cropping disorder               | Soil        |
| 1188 (1188) paddy field                                                | Soil        |
| 1189 (1189) organic fertilizer                                         | Soil        |
| 1190 (1190) compost                                                    | Soil        |
| 1191 (1191) manure applied before sowing before sowing planting        | Soil        |
| 1192 (1192) additional fertilization                                   | Soil        |
| 1193 (1193) plow a field or the soil                                   | Soil        |
| 1194 (1194) deep plowing                                               | Soil        |
| 1195 (1195) intercultivation                                           | Soil        |
| 1196 (1196) Mulching                                                   | Soil        |
| 1197 (1197) soil conditioner                                           | Soil        |
| 1198 (1198) (volcanic ash+pumice stone+volcanic glass-sedimentary soil | Soil        |
| 1199 (1199) sand dunes                                                 | Soil        |
| 1200 (1200) soil and compost                                           | Soil        |
| 1201 (1201) hydroponics                                                | Soil        |
| 1202 (1202) hydroponics 2                                              | Soil        |
| 1203 (1203) dune                                                       | Soil        |
| 1204 (1204) Wetland                                                    | Soil        |
| 1205 (1205) Rice growth                                                | Agriculture |
| 1206 (1206) rice seeds                                                 | Agriculture |
| 1207 (1207) seed selection with salt solution                          | Agriculture |
| 1208 (1208) seed selection with salt solution                          | Agriculture |
|                                                                        |             |