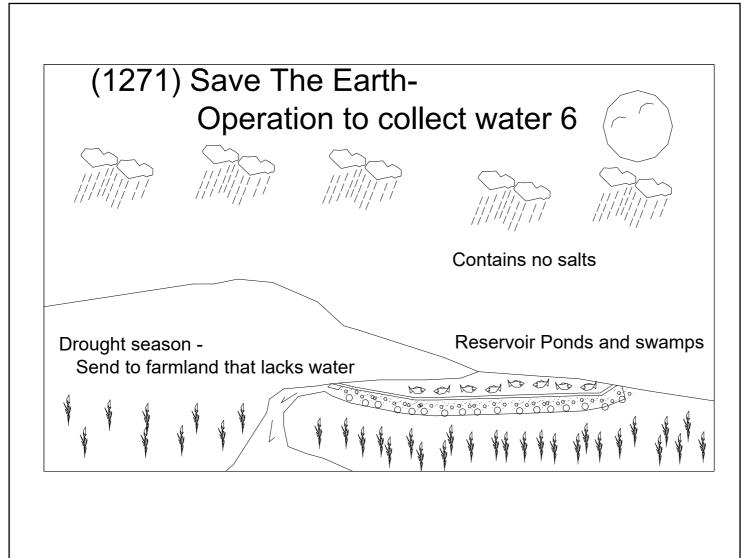

(1259) Protect The Earth-Operation Green 1

Sediment runoff prevention Plant a tree Create woods and forests