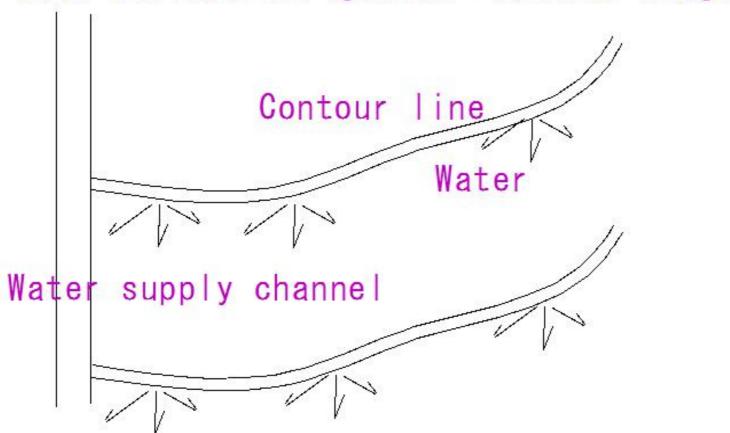

## 1318 Overflow Irrigation

Branch waterway Sub-watercourses

Water intake

Sloping cultivated land

#### (1319) Overflow Irrigation Watercourses

## 1319 Overflow Irrigation Watercourses

## Watercourses

### (1320) Overflow Irrigation Tributary waterway

## (1320) Overflow Irrigation Tributary waterway

(1321) Border irrigation