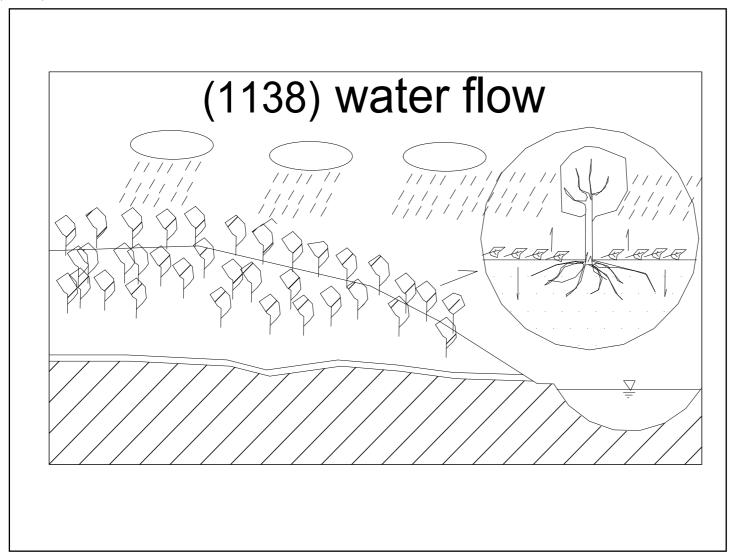

| 1131 (1131) green manure crop             | Tool  |
|-------------------------------------------|-------|
| 1132 (1132) fertilizer made               | Tool  |
| 1133 (1133) ash                           | Tool  |
| 1134 (1134) fork                          | Tool  |
| 1135 (1135) water wheel                   | Water |
| 1136 (1136) forest water                  | Water |
| 1137 (1137) deforestation                 | Water |
| 1138 (1138) water flow                    | Water |
| 1139 (1139) groundwater 1                 | Water |
| 1140 (1140) groundwater 2                 | Water |
| 1141 (1141) groundwater 3                 | Water |
| 1142 (1142) river                         | Water |
| 1143 (1143) oil storage                   | Water |
| 1144 (1144) green forests dam             | Water |
| 1145 (1145) groundwater                   | Water |
| 1146 (1146) water purifier 1              | Water |
| 1147 (1147) water purifier 2              | Water |
| 1148 (1148) softened water and hard water | Water |
| 1149 (1149) canal and weir                | Water |
| 1150 (1150) drinking water and well       | Water |
| 1151 (1151) drinking water and well       | Water |
| 1152 (1152) drinking water and well       | Water |
| 1153 (1153) flood control 1               | Water |
| 1154 (1154) flood control 2               | Water |
| 1155 (1155) flood control 3               | Water |
| 1156 (1156) power generation              | Water |
|                                           |       |