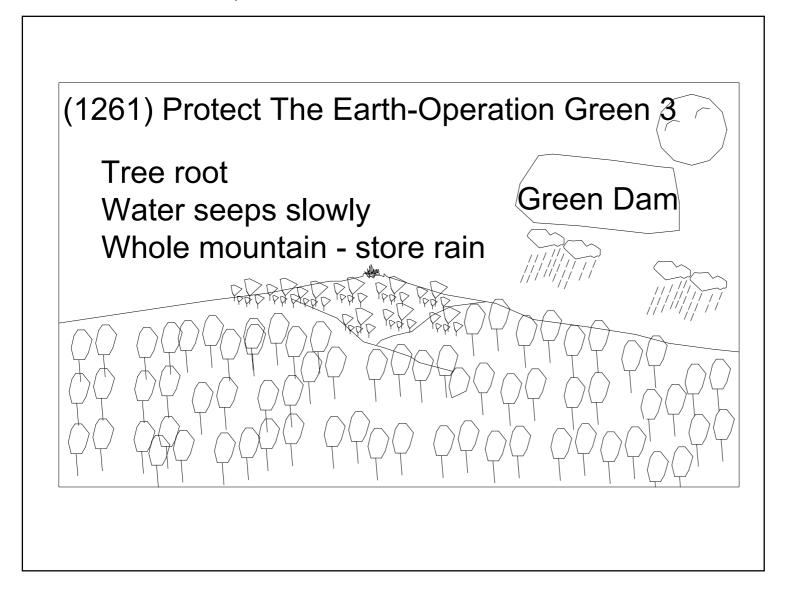

#### (1224) Soil Protect Global environment

- 1 Plant leaves weaken the power of rain
- 2 Prevent the soil from flowing
- 3 Hazardous substances-decomposition by microorganisms
- 4 Nutrient-absorption
- 5 Soil clean air
- 6 Soil clean water
- 7 Water storage
- 8 Groundwater

(1259) Protect The Earth-Operation Green 1

Sediment runoff prevention Plant a tree Create woods and forests