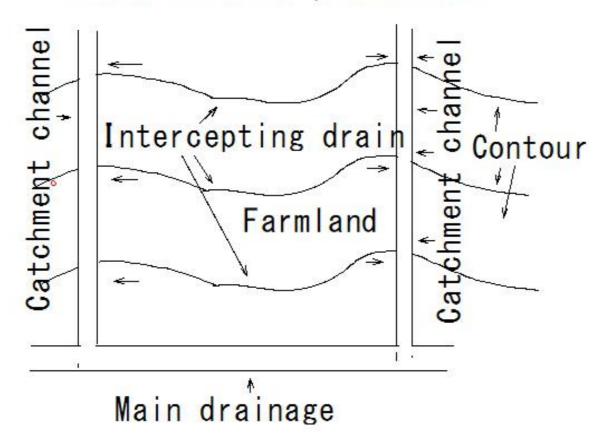

#### (1344) Prevention of water erosion

Bench terrace Inclination Reverse inclination