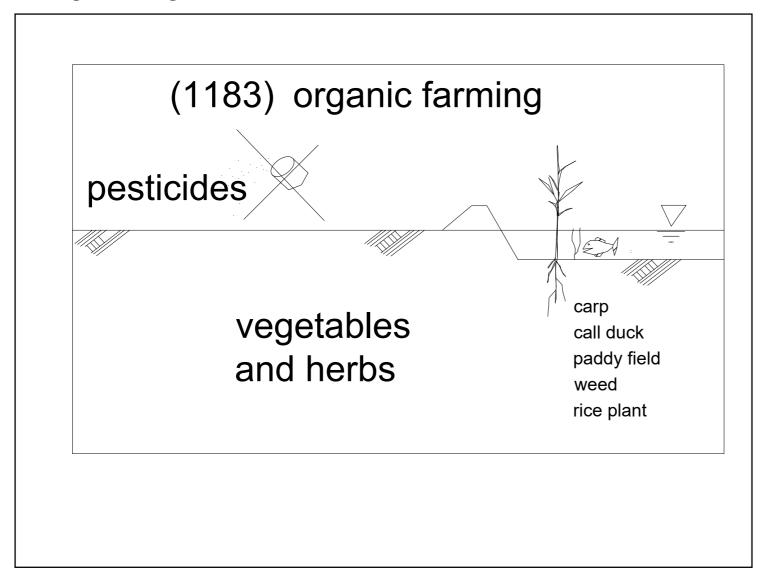

| 1183 (1183) organic farming                                            | Soil        |
|------------------------------------------------------------------------|-------------|
| 1184 (1184) field soil                                                 | Soil        |
| 1185 (1185) paddy soil                                                 | Soil        |
| 1186 (1186) field soil and paddy soil                                  | Soil        |
| 1187 (1187) paddy field -no continuous cropping disorder               | Soil        |
| 1188 (1188) paddy field                                                | Soil        |
| 1189 (1189) organic fertilizer                                         | Soil        |
| 1190 (1190) compost                                                    | Soil        |
| 1191 (1191) manure applied before sowing before sowing planting        | Soil        |
| 1192 (1192) additional fertilization                                   | Soil        |
| 1193 (1193) plow a field or the soil                                   | Soil        |
| 1194 (1194) deep plowing                                               | Soil        |
| 1195 (1195) intercultivation                                           | Soil        |
| 1196 (1196) Mulching                                                   | Soil        |
| 1197 (1197) soil conditioner                                           | Soil        |
| 1198 (1198) (volcanic ash+pumice stone+volcanic glass-sedimentary soil | Soil        |
| 1199 (1199) sand dunes                                                 | Soil        |
| 1200 (1200) soil and compost                                           | Soil        |
| 1201 (1201) hydroponics                                                | Soil        |
| 1202 (1202) hydroponics 2                                              | Soil        |
| 1203 (1203) dune                                                       | Soil        |
| 1204 (1204) Wetland                                                    | Soil        |
| 1205 (1205) Rice growth                                                | Agriculture |
| 1206 (1206) rice seeds                                                 | Agriculture |
| 1207 (1207) seed selection with salt solution                          | Agriculture |
| 1208 (1208) seed selection with salt solution                          | Agriculture |
|                                                                        |             |