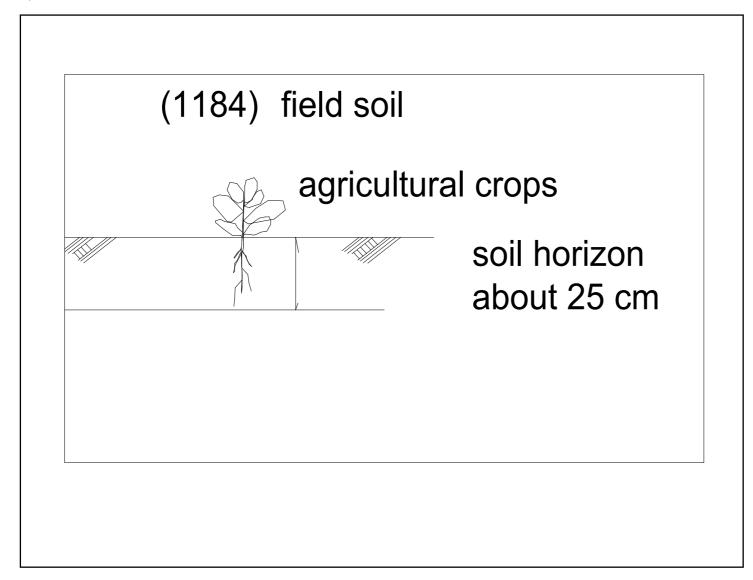

| 1183 (1183) organic farming                                            | Soil        |
|------------------------------------------------------------------------|-------------|
| 1184 (1184) field soil                                                 | Soil        |
| 1185 (1185) paddy soil                                                 | Soil        |
| 1186 (1186) field soil and paddy soil                                  | Soil        |
| 1187 (1187) paddy field -no continuous cropping disorder               | Soil        |
| 1188 (1188) paddy field                                                | Soil        |
| 1189 (1189) organic fertilizer                                         | Soil        |
| 1190 (1190) compost                                                    | Soil        |
| 1191 (1191) manure applied before sowing before sowing planting        | Soil        |
| 1192 (1192) additional fertilization                                   | Soil        |
| 1193 (1193) plow a field or the soil                                   | Soil        |
| 1194 (1194) deep plowing                                               | Soil        |
| 1195 (1195) intercultivation                                           | Soil        |
| 1196 (1196) Mulching                                                   | Soil        |
| 1197 (1197) soil conditioner                                           | Soil        |
| 1198 (1198) (volcanic ash+pumice stone+volcanic glass-sedimentary soil | Soil        |
| 1199 (1199) sand dunes                                                 | Soil        |
| 1200 (1200) soil and compost                                           | Soil        |
| 1201 (1201) hydroponics                                                | Soil        |
| 1202 (1202) hydroponics 2                                              | Soil        |
| 1203 (1203) dune                                                       | Soil        |
| 1204 (1204) Wetland                                                    | Soil        |
| 1205 (1205) Rice growth                                                | Agriculture |
| 1206 (1206) rice seeds                                                 | Agriculture |
| 1207 (1207) seed selection with salt solution                          | Agriculture |
| 1208 (1208) seed selection with salt solution                          | Agriculture |
|                                                                        |             |