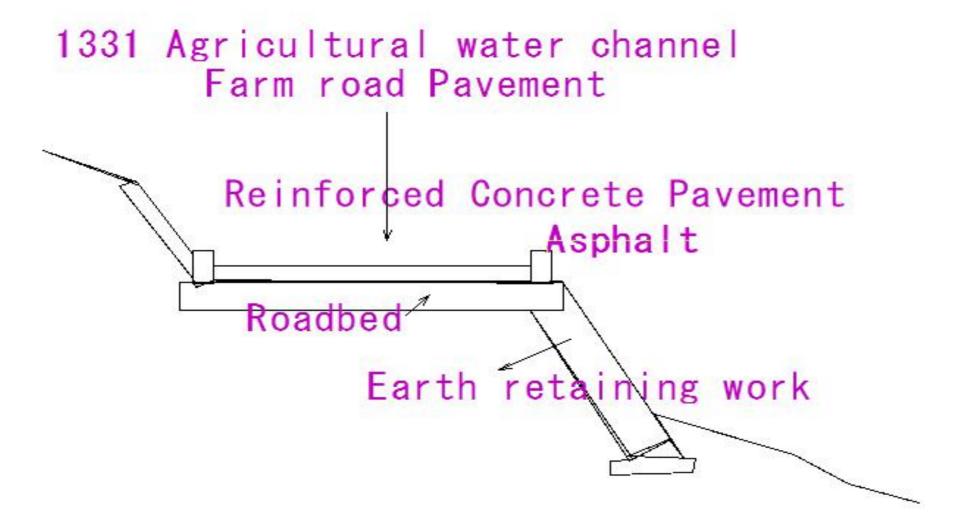

# 1332 Agricultural water channel Farm road Pavement Concrete Slab

(1333) Raindrop Erosion