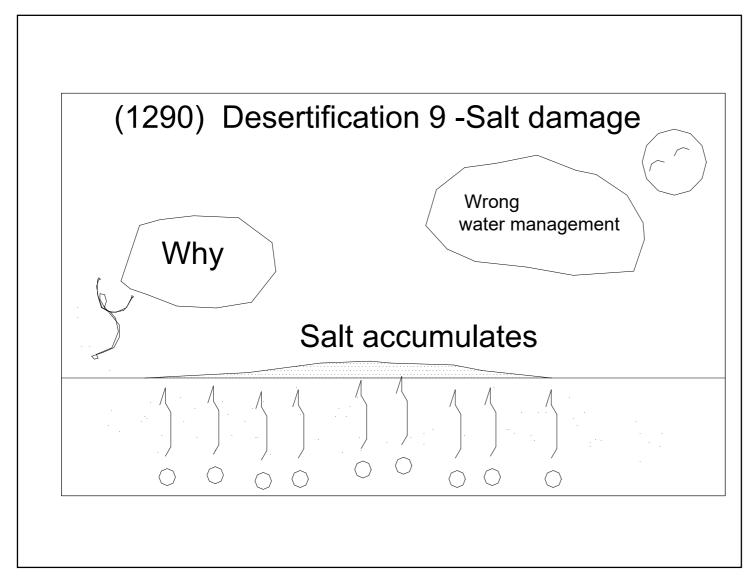

| 1287 (1287) Desertification 6   | 6-Over cultivation                            | Environment        |
|---------------------------------|-----------------------------------------------|--------------------|
| 1288 (1288) Desertification 7   | 7-Wind erosion                                | Environment        |
| 1289 (1289) Desertification 8   | 8-Water erosion                               | Environment        |
| 1290 (1290) Desertification 9   | 9-Salt damage                                 | Environment        |
| 1291 (1291) Desertification 1   | 0-Poverty-Population growth                   | Environment        |
| 1292 (1292) Desertification 1   | 11–Wind Erosion                               | Environment        |
| 1293 (1293) Desertification 1   | 2 −Water erosion                              | Environment        |
| 1294 (1294) Desertification 1   | 3-Salt damage                                 | Environment        |
| 1295 (1295) Desertification 1   | 4-Measures against salt damage                | Environment        |
| 1296 (1296) Desertification 1   | 5-Prevention of desertification               | Environment        |
| 1297 (1297) Desertification 1   | 6-Low fence                                   | Environment        |
| 1298 (1298) Desertification 1   | 7-What kind of trees to plant?                | Environment        |
| 1299 (1299) Desertification 1   | 8-Effective use of limited rainwater          | Environment        |
| 1300 (1300) Desertification 1   | 9-Spread seeds                                | Environment        |
| 1301 (1301) Desertification 2   | 20-A drop of water                            | Environment        |
| 1302 (1302) Desertification 2   | 21-How to improve saline soil                 | Environment        |
| 1303 (1303) Desertification 2   | 22-Scrape and remove saline soil              | Environment        |
| 1304 (1304) Desertification 2   | 23-Plant crop that absorbs salt               | Environment        |
| 1305 (1305) Desertification 24- | Leaching Wash off the salt (plenty of water)  | Environment        |
| 1306 (1306) Desertification 2   | 25-Underdrainage                              | Environment        |
| 1307 (1307) Desertification 2   | 26-Underdrain drainage system                 | Environment        |
| 1308 (1308) Desertification 27- | -Plant crop (resistant to drying and tolerant | Environment        |
| 1309 (1309) Desertification 2   | 28-Sustainable agriculture                    | Environment        |
| 1310 (1310) Irrigation Underd   | drain 1                                       | <b>I</b> rrigation |
| 1311 (1311) Irrigation Underd   | drain 2                                       | <b>I</b> rrigation |
| 1312 (1312) Irrigation Skip Fu  | urrow Irrigation                              | <b>I</b> rrigation |
|                                 |                                               |                    |