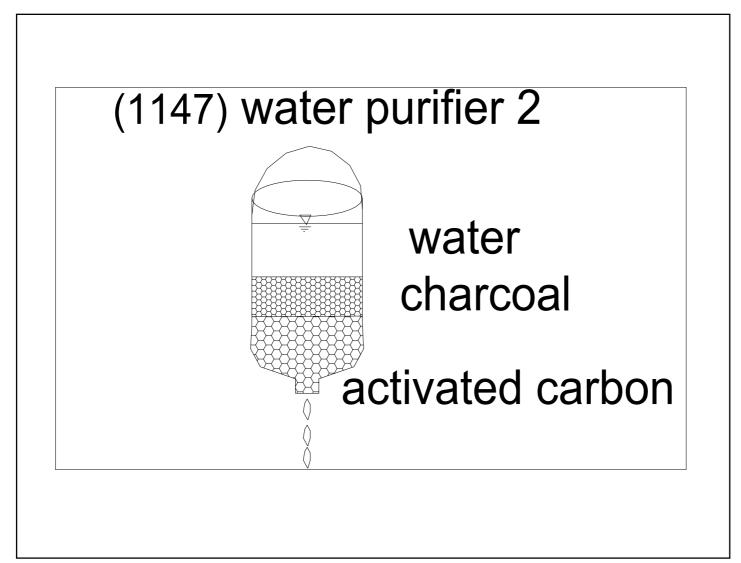

aweed gliopeltis



(1109) reduce wood to charcoal fuel



(1110) briquette
fuel coal powder +
seaweed gliopeltis



(1111) small round charcoal briquette coal powder + seaweed gliopeltis

fuel

(1112) coal



(1113) wind-bell





(1115) fishing



(1116) fish spear









(1120) beam balance





(1122) saw



(1123) chisel (1123) chisel (1124) hammer (1124) hammer (1125) wooden hammer

## (1125) wooden hammer



(1126) straw basket (1126) straw basket



## (1128) babies basket straw



## (1129) manure rice straw, paddy straw. fallen leaves grass









(1133) ash manure wood burn grass, (1134) fork







(1137) deforestation







(1140) groundwater 2





(1142) river



(1143) oil storage





(1145) groundwater

(1145) groundwater

Permeable layer groundwater

stone layer





(1148) softened water and hard water softened water hard water calcium magnesium

(1149) canal and weir























(1160) shallows



(1161) fish way









(1165) soil



(1166) soil profile





## (1168) soil classification system

|             | grain size    |
|-------------|---------------|
| rock        | over 2mm      |
| coarse sand | 0.2~2mm       |
| fine sand   | 0.02~0.2mm    |
| silt        | 0.002~0.02mm  |
| clay        | below 0.002mm |



(1169) aggregated soil













## (1174) leguminous plant fertilizer astragalus sinicus



(1176) earthworm mouth cloaça earth droppings soil improvement



































(1194) deep plowing









(1198) (volcanic ash+pumice stone+volcanic glass-sedimentary soil )plateau (1198) (volcanic ash+pum