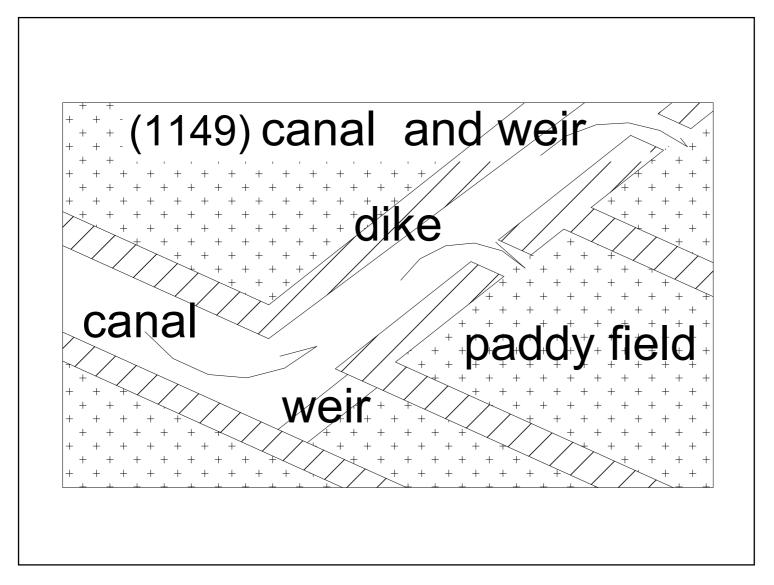

Permeable layer groundwater

stone layer

(1148) softened water and hard water softened water hard water calcium magnesium

(1149) canal and weir

(1160) shallows

(1161) fish way

(1165) soil

(1166) soil profile