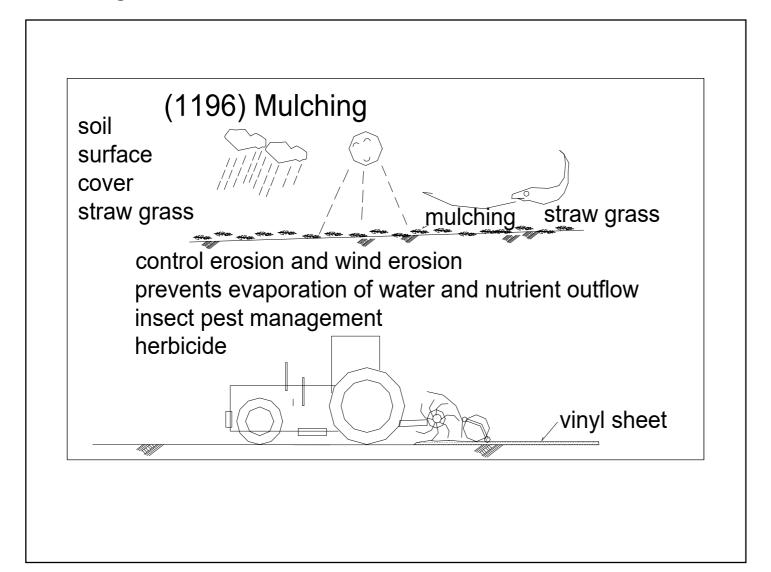

| 1183 (1183) organic farming                                            | Soil        |
|------------------------------------------------------------------------|-------------|
| 1184 (1184) field soil                                                 | Soil        |
| 1185 (1185) paddy soil                                                 | Soil        |
| 1186 (1186) field soil and paddy soil                                  | Soil        |
| 1187 (1187) paddy field -no continuous cropping disorder               | Soil        |
| 1188 (1188) paddy field                                                | Soil        |
| 1189 (1189) organic fertilizer                                         | Soil        |
| 1190 (1190) compost                                                    | Soil        |
| 1191 (1191) manure applied before sowing before sowing planting        | Soil        |
| 1192 (1192) additional fertilization                                   | Soil        |
| 1193 (1193) plow a field or the soil                                   | Soil        |
| 1194 (1194) deep plowing                                               | Soil        |
| 1195 (1195) intercultivation                                           | Soil        |
| 1196 (1196) Mulching                                                   | Soil        |
| 1197 (1197) soil conditioner                                           | Soil        |
| 1198 (1198) (volcanic ash+pumice stone+volcanic glass-sedimentary soil | Soil        |
| 1199 (1199) sand dunes                                                 | Soil        |
| 1200 (1200) soil and compost                                           | Soil        |
| 1201 (1201) hydroponics                                                | Soil        |
| 1202 (1202) hydroponics 2                                              | Soil        |
| 1203 (1203) dune                                                       | Soil        |
| 1204 (1204) Wetland                                                    | Soil        |
| 1205 (1205) Rice growth                                                | Agriculture |
| 1206 (1206) rice seeds                                                 | Agriculture |
| 1207 (1207) seed selection with salt solution                          | Agriculture |
| 1208 (1208) seed selection with salt solution                          | Agriculture |
|                                                                        |             |