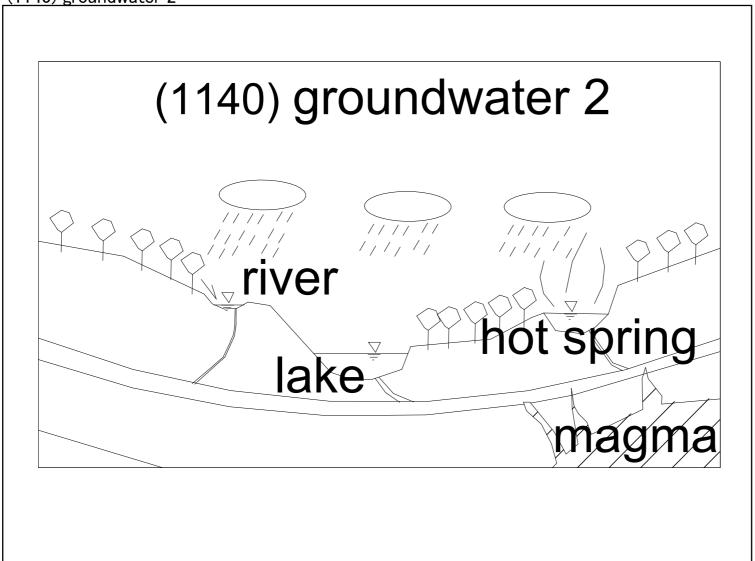

## (1129) manure rice straw, paddy straw. fallen leaves grass

(1133) ash manure wood burn grass, (1134) fork

(1137) deforestation

(1140) groundwater 2

(1142) river

(1143) oil storage

(1145) groundwater

(1145) groundwater