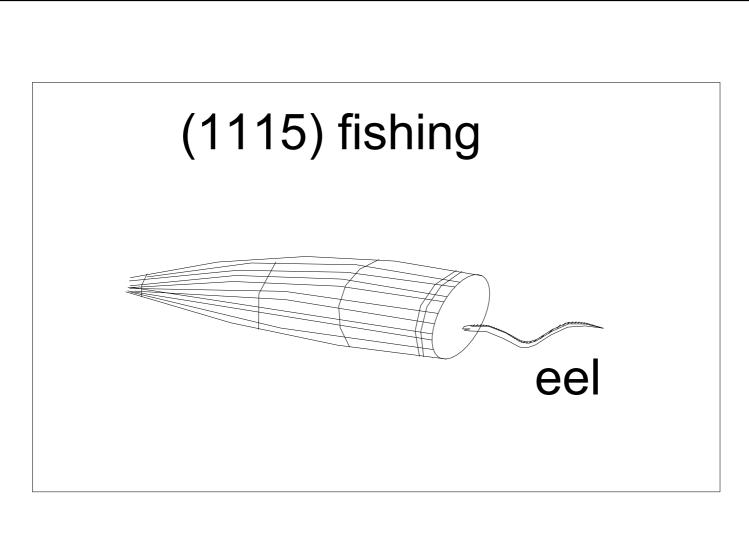

(1109) reduce wood to charcoal fuel

(1110) briquette
fuel coal powder +
seaweed gliopeltis

(1111) small round charcoal briquette coal powder + seaweed gliopeltis

fuel

(1112) coal

(1113) wind-bell

(1115) fishing