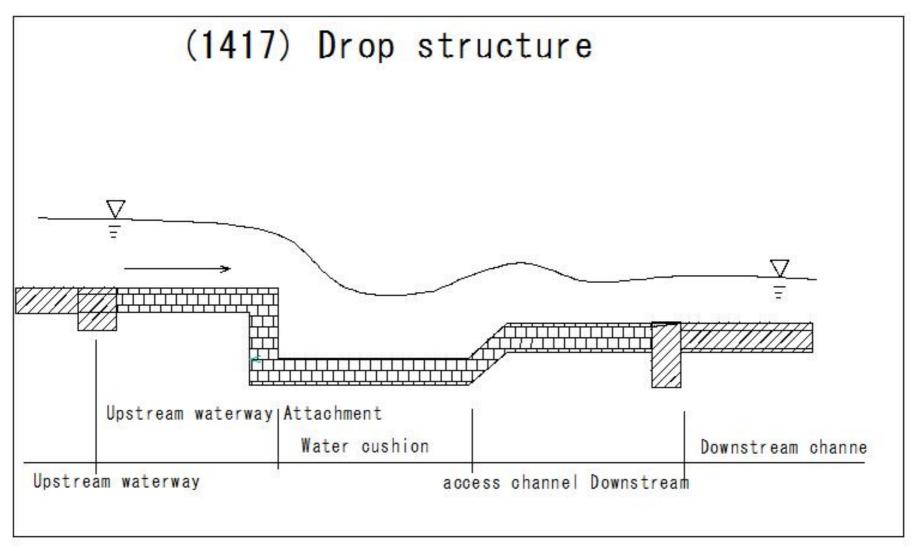

## (1417) Drop structure

(1420) Open Ditch(2)

lack of depth

Reverse gradient

Shallow part

Deep part

Water does not drain

| 1001 Agricultural Civil Engineering Words (Illustration) in Africa 1001~ | Classification |
|--------------------------------------------------------------------------|----------------|
| 1002 (1002) plough                                                       | Tool           |
| 1003 (1003) plough                                                       | Tool           |
| 1004 (1004) plough                                                       | Tool           |
| 1005 (1005) hoe                                                          | Tool           |
| 1006 (1006) furnace                                                      | Tool           |
| 1007 (1007) furnace                                                      | Tool           |
| 1008 (1008) broad-brimmed cooking pot for rice                           | Tool           |
| 1009 (1009) bamboo basket for steaming food                              | Tool           |
| 1010 (1010) fire blow bamboo                                             | Tool           |
| 1011 (1011) fan                                                          | Tool           |
| 1012 (1012) fire shovel                                                  | Tool           |
| 1013 (1013)charcoal extinguisher                                         | Tool           |
| 1014 (1014) portable clay cooking stove                                  | Tool           |
| 1015 (1015) charcoal                                                     | Tool           |
| 1016 (1016) towel                                                        | Tool           |
| 1017 (1017) knife                                                        | Tool           |
| 1018 (1018) cutting board                                                | Tool           |
| 1019 (1019) water jar                                                    | Tool           |
| 1020 (1020) dried bonito shaver                                          | Tool           |
| 1021 (1021) dried bonito                                                 | Tool           |
| 1022 (1022) mortar wooden pestle                                         | Tool           |
| 1023 (1023) dipper wooden spoon                                          | Tool           |
| 1024 (1024) grater                                                       | Tool           |
| 1025 (1025) barrel                                                       | Tool           |
| 1026 (1026) pot earthenware pot                                          | Tool           |