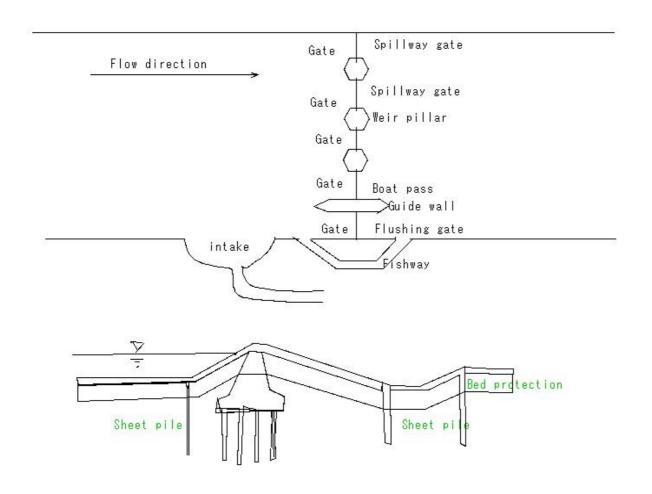

## (1398) Complex waterway

(1399) Plowing

(1400) Closed type Diversion work

(1409) Mower

(1414) Spill-Way

## (1417) Drop structure

(1420) Open Ditch(2)

lack of depth

Reverse gradient

Shallow part

Deep part

Water does not drain

| 1001 Agricultural Civil Engineering Words (Illustration) in Africa 1001~ | Classification |
|--------------------------------------------------------------------------|----------------|
| 1002 (1002) plough                                                       | Tool           |
| 1003 (1003) plough                                                       | Tool           |
| 1004 (1004) plough                                                       | Tool           |
| 1005 (1005) hoe                                                          | Tool           |
| 1006 (1006) furnace                                                      | Tool           |
| 1007 (1007) furnace                                                      | Tool           |
| 1008 (1008) broad-brimmed cooking pot for rice                           | Tool           |
| 1009 (1009) bamboo basket for steaming food                              | Tool           |
| 1010 (1010) fire blow bamboo                                             | Tool           |
| 1011 (1011) fan                                                          | Tool           |
| 1012 (1012) fire shovel                                                  | Tool           |
| 1013 (1013)charcoal extinguisher                                         | Tool           |
| 1014 (1014) portable clay cooking stove                                  | Tool           |
| 1015 (1015) charcoal                                                     | Tool           |
| 1016 (1016) towel                                                        | Tool           |
| 1017 (1017) knife                                                        | Tool           |
| 1018 (1018) cutting board                                                | Tool           |
| 1019 (1019) water jar                                                    | Tool           |
| 1020 (1020) dried bonito shaver                                          | Tool           |
| 1021 (1021) dried bonito                                                 | Tool           |
| 1022 (1022) mortar wooden pestle                                         | Tool           |
| 1023 (1023) dipper wooden spoon                                          | Tool           |
| 1024 (1024) grater                                                       | Tool           |
| 1025 (1025) barrel                                                       | Tool           |
| 1026 (1026) pot earthenware pot                                          | Tool           |