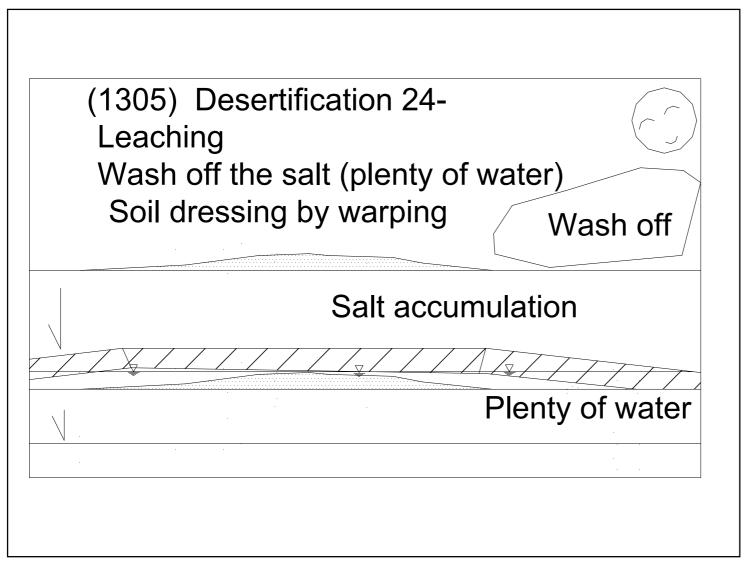

Use plants that grow naturally in the land Know Enough

(1302) Desertification 21-How to improve saline soil

Scrape and remove saline soil

Plant crop that absorbs salt

Leaching
Wash off the salt (plenty of water)
Soil dressing by warping

| 1287 (1287) Desertification 6   | 6-Over cultivation                            | Environment        |
|---------------------------------|-----------------------------------------------|--------------------|
| 1288 (1288) Desertification 7   | 7-Wind erosion                                | Environment        |
| 1289 (1289) Desertification 8   | 8-Water erosion                               | Environment        |
| 1290 (1290) Desertification 9   | 9-Salt damage                                 | Environment        |
| 1291 (1291) Desertification 1   | 0-Poverty-Population growth                   | Environment        |
| 1292 (1292) Desertification 1   | 11–Wind Erosion                               | Environment        |
| 1293 (1293) Desertification 1   | 2 −Water erosion                              | Environment        |
| 1294 (1294) Desertification 1   | 3-Salt damage                                 | Environment        |
| 1295 (1295) Desertification 1   | 4-Measures against salt damage                | Environment        |
| 1296 (1296) Desertification 1   | 5-Prevention of desertification               | Environment        |
| 1297 (1297) Desertification 1   | 6-Low fence                                   | Environment        |
| 1298 (1298) Desertification 1   | 7-What kind of trees to plant?                | Environment        |
| 1299 (1299) Desertification 1   | 8-Effective use of limited rainwater          | Environment        |
| 1300 (1300) Desertification 1   | 9-Spread seeds                                | Environment        |
| 1301 (1301) Desertification 2   | 20-A drop of water                            | Environment        |
| 1302 (1302) Desertification 2   | 21-How to improve saline soil                 | Environment        |
| 1303 (1303) Desertification 2   | 22-Scrape and remove saline soil              | Environment        |
| 1304 (1304) Desertification 2   | 23-Plant crop that absorbs salt               | Environment        |
| 1305 (1305) Desertification 24- | Leaching Wash off the salt (plenty of water)  | Environment        |
| 1306 (1306) Desertification 2   | 25-Underdrainage                              | Environment        |
| 1307 (1307) Desertification 2   | 26-Underdrain drainage system                 | Environment        |
| 1308 (1308) Desertification 27- | -Plant crop (resistant to drying and tolerant | Environment        |
| 1309 (1309) Desertification 2   | 28-Sustainable agriculture                    | Environment        |
| 1310 (1310) Irrigation Underd   | drain 1                                       | <b>I</b> rrigation |
| 1311 (1311) Irrigation Underd   | drain 2                                       | <b>I</b> rrigation |
| 1312 (1312) Irrigation Skip Fu  | urrow Irrigation                              | <b>I</b> rrigation |
|                                 |                                               |                    |