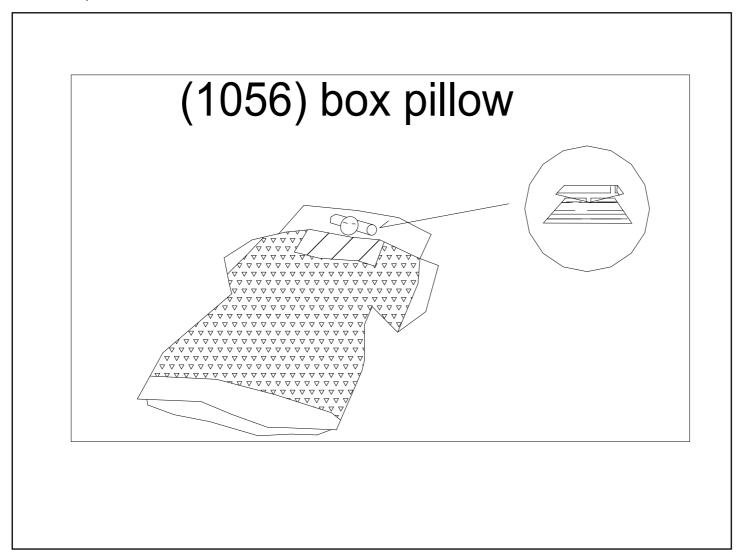

| 1053 (1053) clothing storage box | Tool |
|----------------------------------|------|
| 1054 (1054) wicker trunk         | Tool |
| 1055 (1055) nightclothes         | Tool |
| 1056 (1056) box pillow           | Tool |
| 1057 (1057) abacus               | Tool |
| 1058 (1058) wrapping cloth       | Tool |
| 1059 (1059) wrapping cloth       | Tool |
| 1060 (1060) broom                | Tool |
| 1061 (1061) broom                | Tool |
| 1062 (1062) cleaning cloth       | Tool |
| 1063 (1063) bucket               | Tool |
| 1064 (1064) mousetrap            | Tool |
| 1065 (1065) wooden sandals       | Tool |
| 1066 (1066) Japanese umbrella    | Tool |
| 1067 (1067) cook's apron         | Tool |
| 1068 (1068) shopping basket      | Tool |
| 1069 (1069) ice water pillow     | Tool |
| 1070 (1070) mosquito strung      | Tool |
| 1071 (1071) mosquito repellent   | Tool |
| 1072 (1072) reed screen          | Tool |
| 1073 (1073) reed blind           | Tool |
| 1074 (1074) fly flapper          | Tool |
| 1075 (1075) charcoal brazier     | Tool |
| 1076 (1076) foot-warmer frame    | Tool |
| 1077 (1077) warmer               | Tool |
| 1078 (1078) hot water bottle     | Tool |
|                                  |      |