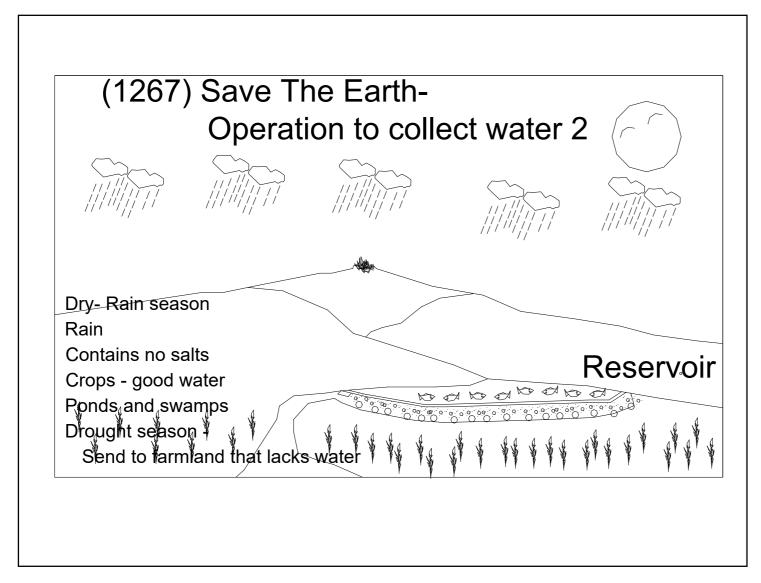

| 1261 (1261) | Protect The Earth-Operation Green 3   |         | Environment        |
|-------------|---------------------------------------|---------|--------------------|
| 1262 (1262) | Protect The Earth-Operation Green 4   |         | Environment        |
| 1263 (1263) | Protect The Earth-Operation Green 5   |         | Environment        |
| 1264 (1264) | Protect The Earth-Operation Green 6   |         | Environment        |
| 1265 (1265) | Protect The Earth-Operation Green 7   |         | Environment        |
| 1266 (1266) | Save The Earth-Operation to collect v | water 1 | Irrigation         |
| 1267 (1267) | Save The Earth-Operation to collect v | water 2 | Irrigation         |
| 1268 (1268) | Save The Earth-Operation to collect v | water 3 | Irrigation         |
| 1269 (1269) | Save The Earth-Operation to collect v | water 4 | Irrigation         |
| 1270 (1270) | Save The Earth-Operation to collect v | water 5 | <b>I</b> rrigation |
| 1271 (1271) | Save The Earth-Operation to collect v | water 6 | <b>I</b> rrigation |
| 1272 (1272) | Save The Earth-Operation to collect v | water 7 | Irrigation         |
| 1273 (1273) | Save The Earth-Operation to collect v | water 8 | Irrigation         |
| 1274 (1274) | Protect The Earth-Operation Green 8   |         | Irrigation         |
| 1275 (1275) | Protect The Earth-Operation Green 9   |         | Irrigation         |
| 1276 (1276) | Protect The Earth-Operation Green 1   | 0       | Irrigation         |
| 1277 (1277) | Protect The Earth-Operation Green 1   | 1       | Irrigation         |
| 1278 (1278) | Protect The Earth-Operation Green 1   | 2       | <b>I</b> rrigation |
| 1279 (1279) | Rotation of crops 1                   |         | Agriculture        |
| 1280 (1280) | Rotation of crops 2                   |         | Agriculture        |
| 1281 (1281) | The Earth                             |         | Environment        |
| 1282 (1282) | Desertification 1                     |         | Environment        |
| 1283 (1283) | Desertification 2-Climate change      |         | Environment        |
| 1284 (1284) | Desertification 3-Human activity      |         | Environment        |
| 1285 (1285) | Desertification 4-Overfed livestock   |         | Environment        |
| 1286 (1286) | Desertification 5-Cut down too many   | trees   | Environment        |
|             |                                       |         |                    |