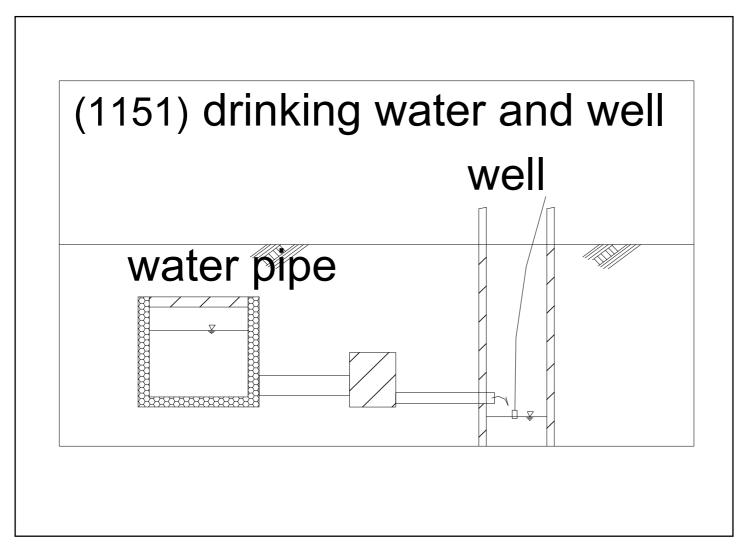

| 1131 (1131) green manure crop             | Tool  |
|-------------------------------------------|-------|
| 1132 (1132) fertilizer made               | Tool  |
| 1133 (1133) ash                           | Tool  |
| 1134 (1134) fork                          | Tool  |
| 1135 (1135) water wheel                   | Water |
| 1136 (1136) forest water                  | Water |
| 1137 (1137) deforestation                 | Water |
| 1138 (1138) water flow                    | Water |
| 1139 (1139) groundwater 1                 | Water |
| 1140 (1140) groundwater 2                 | Water |
| 1141 (1141) groundwater 3                 | Water |
| 1142 (1142) river                         | Water |
| 1143 (1143) oil storage                   | Water |
| 1144 (1144) green forests dam             | Water |
| 1145 (1145) groundwater                   | Water |
| 1146 (1146) water purifier 1              | Water |
| 1147 (1147) water purifier 2              | Water |
| 1148 (1148) softened water and hard water | Water |
| 1149 (1149) canal and weir                | Water |
| 1150 (1150) drinking water and well       | Water |
| 1151 (1151) drinking water and well       | Water |
| 1152 (1152) drinking water and well       | Water |
| 1153 (1153) flood control 1               | Water |
| 1154 (1154) flood control 2               | Water |
| 1155 (1155) flood control 3               | Water |
| 1156 (1156) power generation              | Water |
|                                           |       |