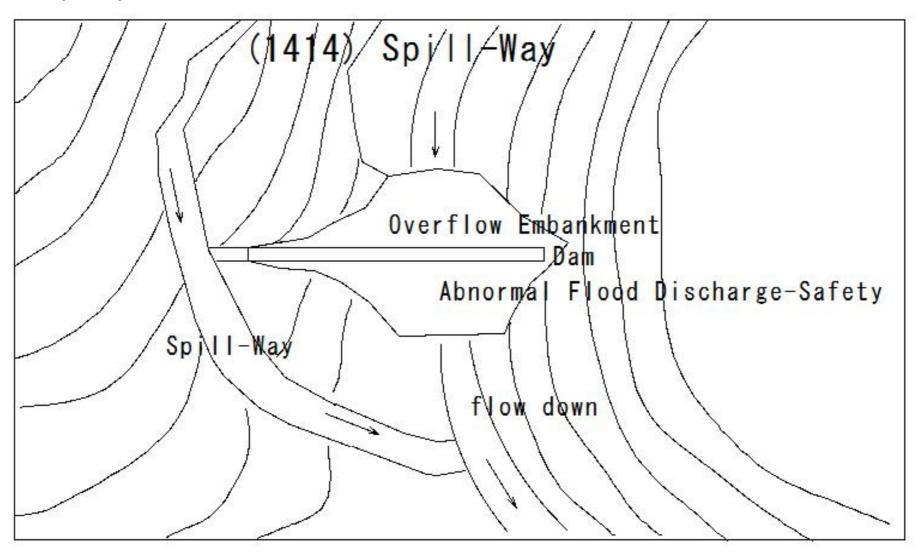

## (1398) Complex waterway

(1399) Plowing

(1400) Closed type Diversion work

(1409) Mower

(1414) Spill-Way