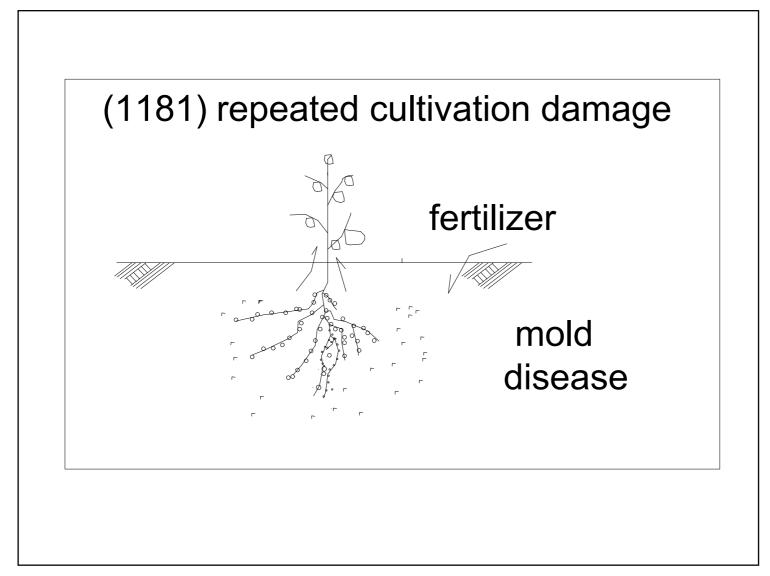

| 1157 (1157) micro hydro power generation   | Water |
|--------------------------------------------|-------|
| 1158 (1158) Japanese traditional paper     | Water |
| 1159 (1159) wooden frame stone fish        | Water |
| 1160 (1160) shallows                       | Water |
| 1161 (1161) fish way                       | Water |
| 1162 (1162) rainwater utilization system 1 | Water |
| 1163 (1163) rainwater utilization system 2 | Water |
| 1164 (1164) tidal flat                     | Water |
| 1165 (1165) soil                           | Soil  |
| 1166 (1166) soil profile                   | Soil  |
| 1167 (1167) rock- soil                     | Soil  |
| 1168 (1168) soil classification system     | Soil  |
| 1169 (1169) aggregated soil                | Soil  |
| 1170 (1170) soil structure                 | Soil  |
| 1171 (1171) soil acidic and alkaline       | Soil  |
| 1172 (1172) microbial                      | Soil  |
| 1173 (1173) rhizobular                     | Soil  |
| 1174 (1174) leguminous plant               | Soil  |
| 1175 (1175) soil animal                    | Soil  |
| 1176 (1176) earthworm                      | Soil  |
| 1177 (1177) photosynthesis                 | Soil  |
| 1178 (1178) fertilizer                     | Soil  |
| 1179 (1179) fertilizer:3 elements          | Soil  |
| 1180 (1180) hills and fields soil          | Soil  |
| 1181 (1181) repeated cultivation damage    | Soil  |
| 1182 (1182) agricultural chemicals         | Soil  |
|                                            |       |