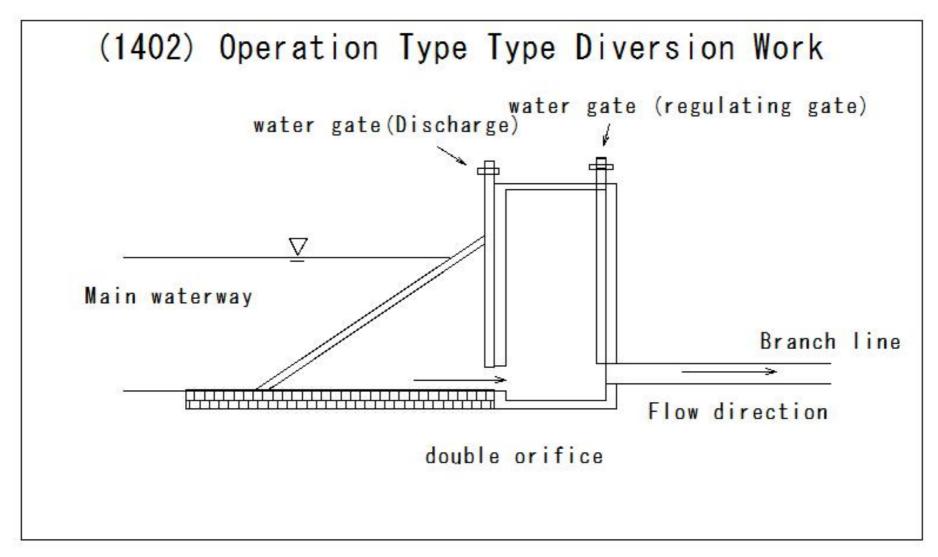

## (1398) Complex waterway

(1399) Plowing

(1400) Closed type Diversion work

(1409) Mower

(1414) Spill-Way