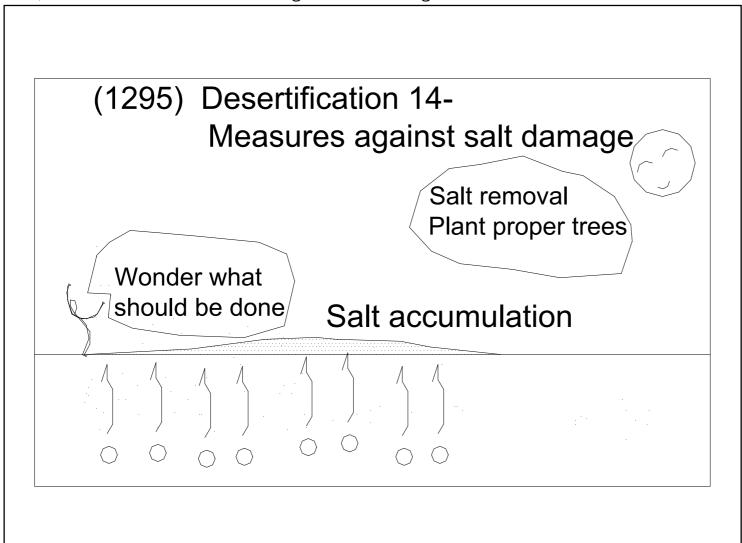

| 1287 (1287) Desertification 6   | 6-Over cultivation                            | Environment        |
|---------------------------------|-----------------------------------------------|--------------------|
| 1288 (1288) Desertification 7   | 7-Wind erosion                                | Environment        |
| 1289 (1289) Desertification 8   | 8-Water erosion                               | Environment        |
| 1290 (1290) Desertification 9   | 9-Salt damage                                 | Environment        |
| 1291 (1291) Desertification 1   | 0-Poverty-Population growth                   | Environment        |
| 1292 (1292) Desertification 1   | 11–Wind Erosion                               | Environment        |
| 1293 (1293) Desertification 1   | 2 −Water erosion                              | Environment        |
| 1294 (1294) Desertification 1   | 3-Salt damage                                 | Environment        |
| 1295 (1295) Desertification 1   | 4-Measures against salt damage                | Environment        |
| 1296 (1296) Desertification 1   | 5-Prevention of desertification               | Environment        |
| 1297 (1297) Desertification 1   | 6-Low fence                                   | Environment        |
| 1298 (1298) Desertification 1   | 7-What kind of trees to plant?                | Environment        |
| 1299 (1299) Desertification 1   | 8-Effective use of limited rainwater          | Environment        |
| 1300 (1300) Desertification 1   | 9-Spread seeds                                | Environment        |
| 1301 (1301) Desertification 2   | 20-A drop of water                            | Environment        |
| 1302 (1302) Desertification 2   | 21-How to improve saline soil                 | Environment        |
| 1303 (1303) Desertification 2   | 22-Scrape and remove saline soil              | Environment        |
| 1304 (1304) Desertification 2   | 23-Plant crop that absorbs salt               | Environment        |
| 1305 (1305) Desertification 24- | Leaching Wash off the salt (plenty of water)  | Environment        |
| 1306 (1306) Desertification 2   | 25-Underdrainage                              | Environment        |
| 1307 (1307) Desertification 2   | 26-Underdrain drainage system                 | Environment        |
| 1308 (1308) Desertification 27- | -Plant crop (resistant to drying and tolerant | Environment        |
| 1309 (1309) Desertification 2   | 28-Sustainable agriculture                    | Environment        |
| 1310 (1310) Irrigation Underd   | drain 1                                       | <b>I</b> rrigation |
| 1311 (1311) Irrigation Underd   | drain 2                                       | <b>I</b> rrigation |
| 1312 (1312) Irrigation Skip Fu  | urrow Irrigation                              | <b>I</b> rrigation |
|                                 |                                               |                    |