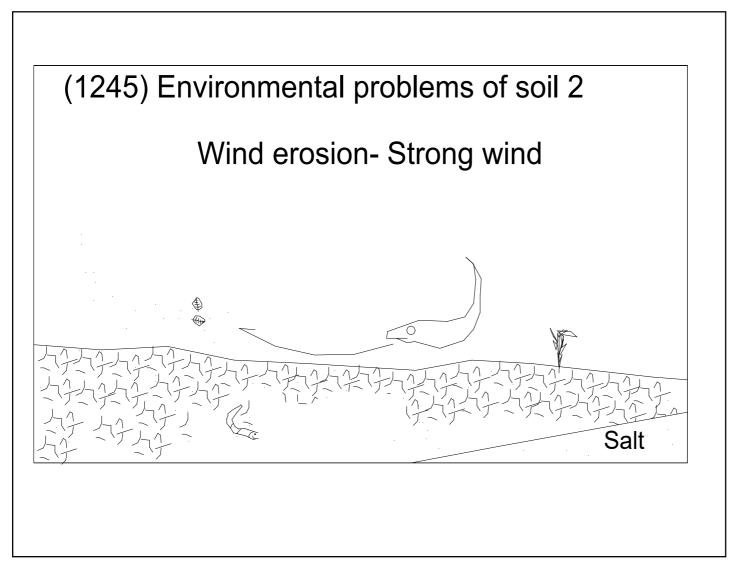

| 1235 (1235) A | Acid rain                                     | Environment        |
|---------------|-----------------------------------------------|--------------------|
| 1236 (1236) C | Old paddy field                               | <b>I</b> rrigation |
| 1237 (1237) F | Recent paddy fields                           | Irrigation         |
| 1238 (1238) L | _arge agricultural machine and the earth      | Agriculture        |
| 1239 (1239) A | Agriculture protects the environment          | Agriculture        |
| 1240 (1240) F | Paddy field (rice)                            | Agriculture        |
| 1241 (1241) A | Agriculture and forestry                      | Agriculture        |
| 1242 (1242) T | Γhe planet earth                              | Soil               |
| 1243 (1243) V | Norld Soil Map                                | Soil               |
| 1244 (1244) E | Environmental problems of soil 1              | Soil               |
| 1245 (1245) E | Environmental problems of soil 2              | Soil               |
| 1246 (1246) A | A lot of plants                               | Soil               |
| 1247 (1247) N | No plants                                     | Soil               |
| 1248 (1248) F | actors for yield                              | Agriculture        |
| 1249 (1249) F | -<br>ertilizer                                | Agriculture        |
| 1250 (1250) T | The amount of soil that decreases due to rain | Soil               |
| 1251 (1251) T | Γhe Earth break down 1                        | Soil               |
| 1252 (1252) T | Γhe Earth break down 2                        | Soil               |
| 1253 (1253) T | Γhe Earth break down 3                        | Environment        |
| 1254 (1254) H | How to prevent heat and wind                  | Environment        |
| 1255 (1255) T | The Earth that disappears 1                   | Environment        |
| 1256 (1256) T | The Earth that disappears 2                   | Environment        |
| 1257 (1257) T | The Earth that disappears 3                   | Environment        |
| 1258 (1258) T | The Earth that disappears 4                   | Environment        |
| 1259 (1259) F | Protect The Earth-Operation Green 1           | Environment        |
| 1260 (1260) F | Protect The Earth-Operation Green 2           | Environment        |
|               |                                               |                    |