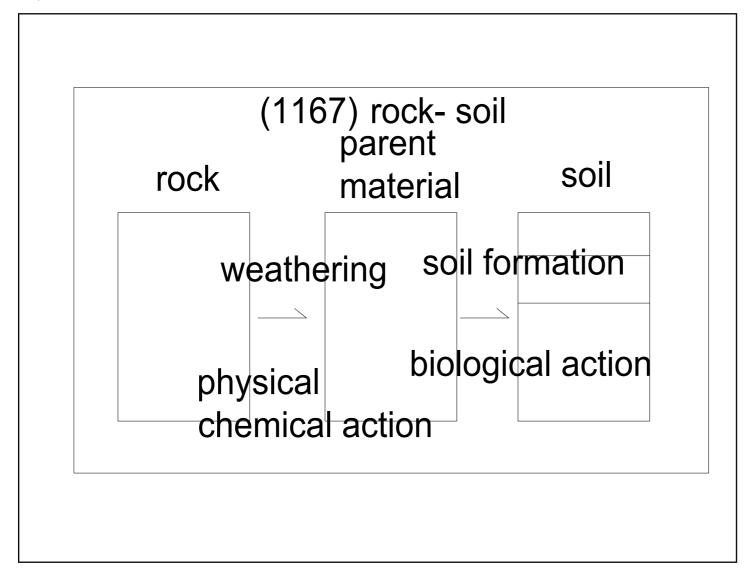

| 1157 (1157) micro hydro power generation   | Water |
|--------------------------------------------|-------|
| 1158 (1158) Japanese traditional paper     | Water |
| 1159 (1159) wooden frame stone fish        | Water |
| 1160 (1160) shallows                       | Water |
| 1161 (1161) fish way                       | Water |
| 1162 (1162) rainwater utilization system 1 | Water |
| 1163 (1163) rainwater utilization system 2 | Water |
| 1164 (1164) tidal flat                     | Water |
| 1165 (1165) soil                           | Soil  |
| 1166 (1166) soil profile                   | Soil  |
| 1167 (1167) rock- soil                     | Soil  |
| 1168 (1168) soil classification system     | Soil  |
| 1169 (1169) aggregated soil                | Soil  |
| 1170 (1170) soil structure                 | Soil  |
| 1171 (1171) soil acidic and alkaline       | Soil  |
| 1172 (1172) microbial                      | Soil  |
| 1173 (1173) rhizobular                     | Soil  |
| 1174 (1174) leguminous plant               | Soil  |
| 1175 (1175) soil animal                    | Soil  |
| 1176 (1176) earthworm                      | Soil  |
| 1177 (1177) photosynthesis                 | Soil  |
| 1178 (1178) fertilizer                     | Soil  |
| 1179 (1179) fertilizer:3 elements          | Soil  |
| 1180 (1180) hills and fields soil          | Soil  |
| 1181 (1181) repeated cultivation damage    | Soil  |
| 1182 (1182) agricultural chemicals         | Soil  |
|                                            |       |