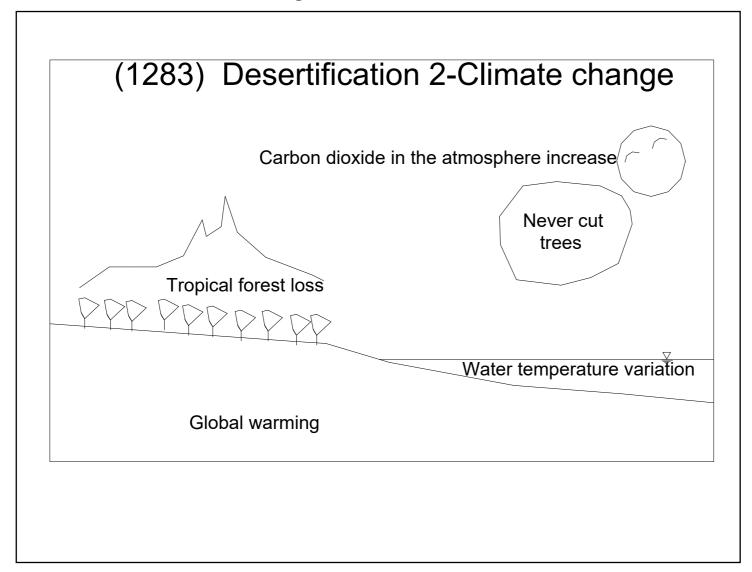

| 1261 (1261) | Protect The Earth-Operation Green 3   |         | Environment        |
|-------------|---------------------------------------|---------|--------------------|
| 1262 (1262) | Protect The Earth-Operation Green 4   |         | Environment        |
| 1263 (1263) | Protect The Earth-Operation Green 5   |         | Environment        |
| 1264 (1264) | Protect The Earth-Operation Green 6   |         | Environment        |
| 1265 (1265) | Protect The Earth-Operation Green 7   |         | Environment        |
| 1266 (1266) | Save The Earth-Operation to collect v | water 1 | Irrigation         |
| 1267 (1267) | Save The Earth-Operation to collect v | water 2 | Irrigation         |
| 1268 (1268) | Save The Earth-Operation to collect v | water 3 | Irrigation         |
| 1269 (1269) | Save The Earth-Operation to collect v | water 4 | Irrigation         |
| 1270 (1270) | Save The Earth-Operation to collect v | water 5 | <b>I</b> rrigation |
| 1271 (1271) | Save The Earth-Operation to collect v | water 6 | <b>I</b> rrigation |
| 1272 (1272) | Save The Earth-Operation to collect v | water 7 | Irrigation         |
| 1273 (1273) | Save The Earth-Operation to collect v | water 8 | Irrigation         |
| 1274 (1274) | Protect The Earth-Operation Green 8   |         | Irrigation         |
| 1275 (1275) | Protect The Earth-Operation Green 9   |         | Irrigation         |
| 1276 (1276) | Protect The Earth-Operation Green 1   | 0       | Irrigation         |
| 1277 (1277) | Protect The Earth-Operation Green 1   | 1       | Irrigation         |
| 1278 (1278) | Protect The Earth-Operation Green 1   | 2       | <b>I</b> rrigation |
| 1279 (1279) | Rotation of crops 1                   |         | Agriculture        |
| 1280 (1280) | Rotation of crops 2                   |         | Agriculture        |
| 1281 (1281) | The Earth                             |         | Environment        |
| 1282 (1282) | Desertification 1                     |         | Environment        |
| 1283 (1283) | Desertification 2-Climate change      |         | Environment        |
| 1284 (1284) | Desertification 3-Human activity      |         | Environment        |
| 1285 (1285) | Desertification 4-Overfed livestock   |         | Environment        |
| 1286 (1286) | Desertification 5-Cut down too many   | trees   | Environment        |
|             |                                       |         |                    |