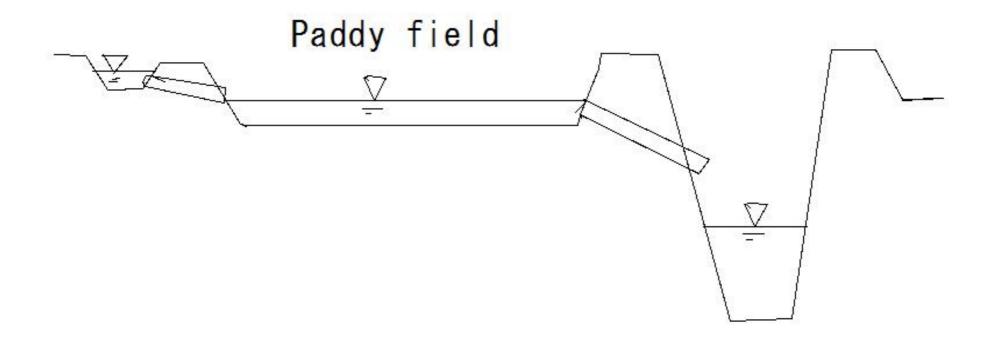

(1215) Rice growth and Water management

(1216) irrigate rice paddy 1

#### (1220) Improve drainage

Aqueduct Drainage canal irrigate a rice paddy

drainage
drain the water
Returning the wet field
to the dry field crop conversion
rice field— Paddy field
under drainage