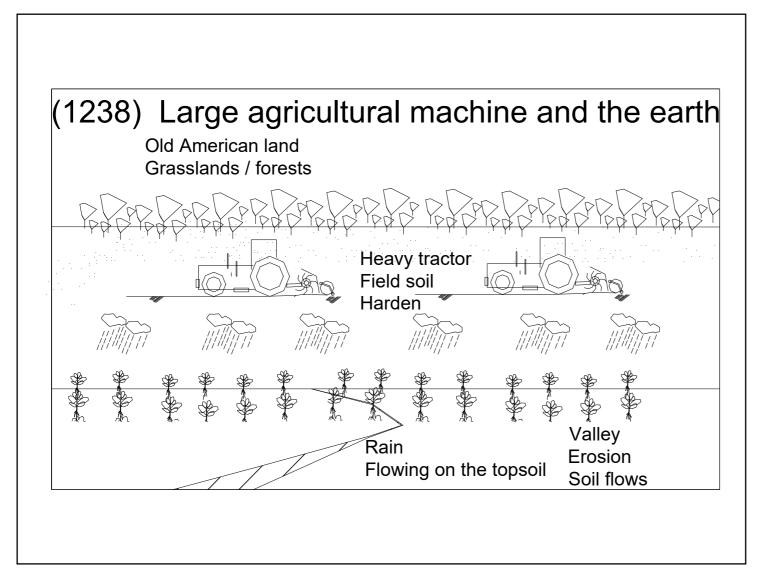

| 1235 (1235) A | Acid rain                                     | Environment        |
|---------------|-----------------------------------------------|--------------------|
| 1236 (1236) C | Old paddy field                               | <b>I</b> rrigation |
| 1237 (1237) F | Recent paddy fields                           | Irrigation         |
| 1238 (1238) L | _arge agricultural machine and the earth      | Agriculture        |
| 1239 (1239) A | Agriculture protects the environment          | Agriculture        |
| 1240 (1240) F | Paddy field (rice)                            | Agriculture        |
| 1241 (1241) A | Agriculture and forestry                      | Agriculture        |
| 1242 (1242) T | Γhe planet earth                              | Soil               |
| 1243 (1243) V | Norld Soil Map                                | Soil               |
| 1244 (1244) E | Environmental problems of soil 1              | Soil               |
| 1245 (1245) E | Environmental problems of soil 2              | Soil               |
| 1246 (1246) A | A lot of plants                               | Soil               |
| 1247 (1247) N | No plants                                     | Soil               |
| 1248 (1248) F | actors for yield                              | Agriculture        |
| 1249 (1249) F | -<br>ertilizer                                | Agriculture        |
| 1250 (1250) T | The amount of soil that decreases due to rain | Soil               |
| 1251 (1251) T | Γhe Earth break down 1                        | Soil               |
| 1252 (1252) T | Γhe Earth break down 2                        | Soil               |
| 1253 (1253) T | Γhe Earth break down 3                        | Environment        |
| 1254 (1254) H | How to prevent heat and wind                  | Environment        |
| 1255 (1255) T | The Earth that disappears 1                   | Environment        |
| 1256 (1256) T | The Earth that disappears 2                   | Environment        |
| 1257 (1257) T | The Earth that disappears 3                   | Environment        |
| 1258 (1258) T | The Earth that disappears 4                   | Environment        |
| 1259 (1259) F | Protect The Earth-Operation Green 1           | Environment        |
| 1260 (1260) F | Protect The Earth-Operation Green 2           | Environment        |
|               |                                               |                    |