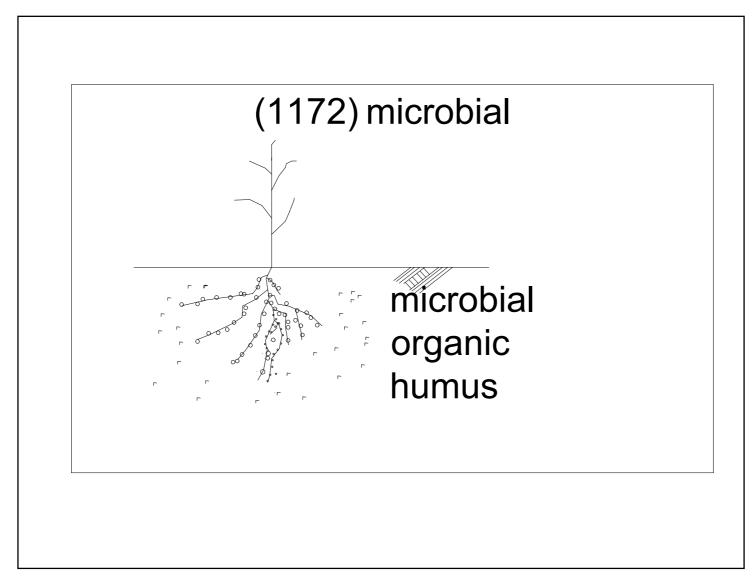

| 1157 (1157) micro hydro power generation   | Water |
|--------------------------------------------|-------|
| 1158 (1158) Japanese traditional paper     | Water |
| 1159 (1159) wooden frame stone fish        | Water |
| 1160 (1160) shallows                       | Water |
| 1161 (1161) fish way                       | Water |
| 1162 (1162) rainwater utilization system 1 | Water |
| 1163 (1163) rainwater utilization system 2 | Water |
| 1164 (1164) tidal flat                     | Water |
| 1165 (1165) soil                           | Soil  |
| 1166 (1166) soil profile                   | Soil  |
| 1167 (1167) rock- soil                     | Soil  |
| 1168 (1168) soil classification system     | Soil  |
| 1169 (1169) aggregated soil                | Soil  |
| 1170 (1170) soil structure                 | Soil  |
| 1171 (1171) soil acidic and alkaline       | Soil  |
| 1172 (1172) microbial                      | Soil  |
| 1173 (1173) rhizobular                     | Soil  |
| 1174 (1174) leguminous plant               | Soil  |
| 1175 (1175) soil animal                    | Soil  |
| 1176 (1176) earthworm                      | Soil  |
| 1177 (1177) photosynthesis                 | Soil  |
| 1178 (1178) fertilizer                     | Soil  |
| 1179 (1179) fertilizer:3 elements          | Soil  |
| 1180 (1180) hills and fields soil          | Soil  |
| 1181 (1181) repeated cultivation damage    | Soil  |
| 1182 (1182) agricultural chemicals         | Soil  |
|                                            |       |