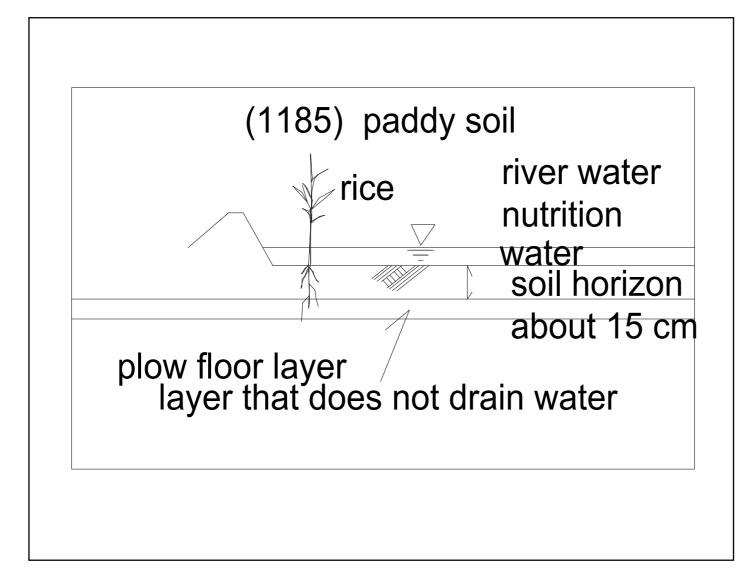

| 1183 (1183) organic farming                                            | Soil        |
|------------------------------------------------------------------------|-------------|
| 1184 (1184) field soil                                                 | Soil        |
| 1185 (1185) paddy soil                                                 | Soil        |
| 1186 (1186) field soil and paddy soil                                  | Soil        |
| 1187 (1187) paddy field -no continuous cropping disorder               | Soil        |
| 1188 (1188) paddy field                                                | Soil        |
| 1189 (1189) organic fertilizer                                         | Soil        |
| 1190 (1190) compost                                                    | Soil        |
| 1191 (1191) manure applied before sowing before sowing planting        | Soil        |
| 1192 (1192) additional fertilization                                   | Soil        |
| 1193 (1193) plow a field or the soil                                   | Soil        |
| 1194 (1194) deep plowing                                               | Soil        |
| 1195 (1195) intercultivation                                           | Soil        |
| 1196 (1196) Mulching                                                   | Soil        |
| 1197 (1197) soil conditioner                                           | Soil        |
| 1198 (1198) (volcanic ash+pumice stone+volcanic glass-sedimentary soil | Soil        |
| 1199 (1199) sand dunes                                                 | Soil        |
| 1200 (1200) soil and compost                                           | Soil        |
| 1201 (1201) hydroponics                                                | Soil        |
| 1202 (1202) hydroponics 2                                              | Soil        |
| 1203 (1203) dune                                                       | Soil        |
| 1204 (1204) Wetland                                                    | Soil        |
| 1205 (1205) Rice growth                                                | Agriculture |
| 1206 (1206) rice seeds                                                 | Agriculture |
| 1207 (1207) seed selection with salt solution                          | Agriculture |
| 1208 (1208) seed selection with salt solution                          | Agriculture |
|                                                                        |             |