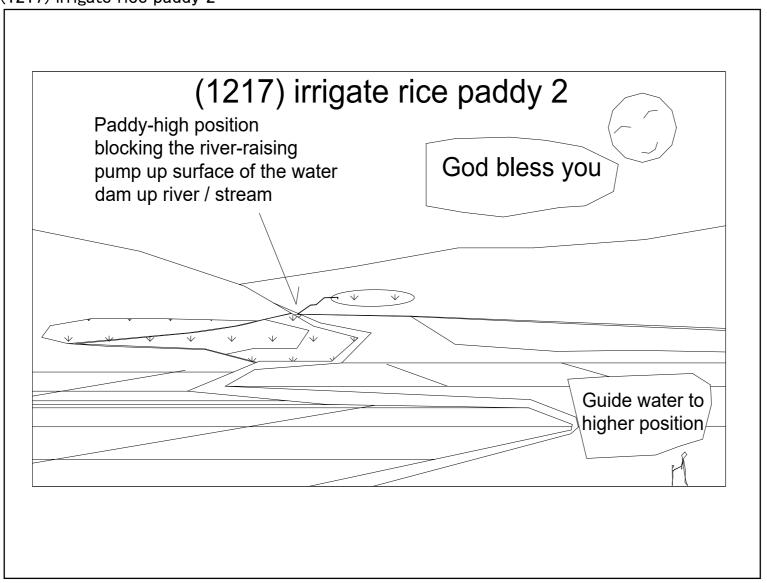

on Remove seeds that emerge

rice seeds

Good seed

Specific density1.13 18Liter Water 4.8kg salt

Choose seeds that are sinking







## (1211) sprouting seedling

bud

germination

bud 1mm Rice seed sowing raising of seedling

bud break Rice seed sowing

Seedling box for growing seedlings



Seed bag Moisture Selected seed

shakes up and down Constant temperature net

Sucked seeds

Oxygen Soak in water 30-32 degrees Place

for 7-10 days 1 day

Cumulative water

temperature 100 degrees

Bud length 1 mm





(1213) mature seedling



(1214) rice field structure (1214) rice field structure ridge between rice fields Prevent water leaks Rice field water plow layer drainage channel plow sole layer impervious to water

(1215) Rice growth and Water management



(1216) irrigate rice paddy 1









#### (1220) Improve drainage

Aqueduct Drainage canal irrigate a rice paddy

drainage
drain the water
Returning the wet field
to the dry field crop conversion
rice field— Paddy field
under drainage



#### (1221) Organic rice cultivation

Chemical fertilizer and pesticides-Lots of harvest -environmental influences human body and nature Do not use chemical fertilizer and pesticides





(1223) Pest control



#### (1224) Soil Protect Global environment



- 1 Plant leaves weaken the power of rain
- 2 Prevent the soil from flowing
- 3 Hazardous substances-decomposition by microorganisms
- 4 Nutrient-absorption
- 5 Soil clean air
- 6 Soil clean water
- 7 Water storage
- 8 Groundwater

- 9 Soft soil
- 10 Increase the number of creatures
- 11 Water-evaporation
- 12 Temperature-lower
- 13