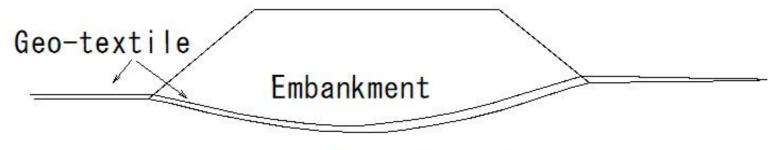

### (1364) Example of use Geo-textile

Embankment Drainage Reinforcement

(1365) Example of use Geo-textile 2

(1365) Example of use Geo-textile 2

|        |         | /// Surface layer |
|--------|---------|-------------------|
|        |         | Subgrade          |
| Geo-te | ktile < | Blocking          |
|        |         | Subgrade          |