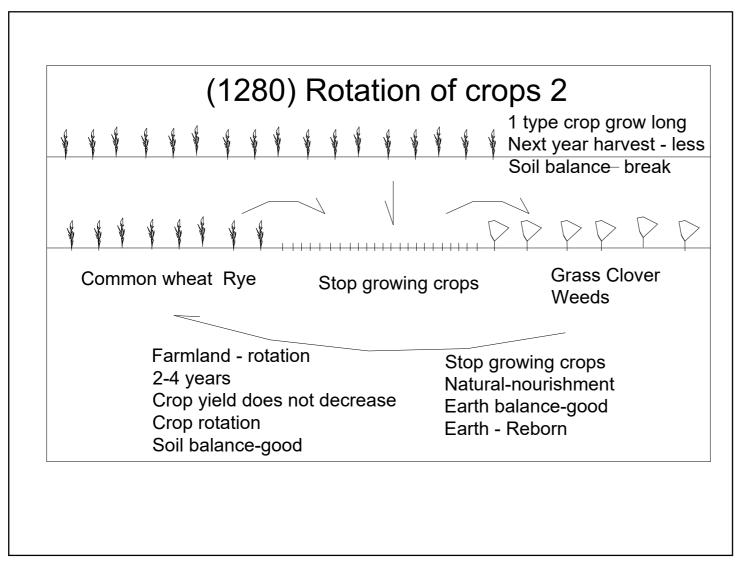

Kalium chemical manufacture

Garbage+ Rice Fallen Bran Leaves Compost (1250) The amount of soil that decreases due to rain (1250) The amount of soil that decreases due to rain forest grassland field rough land Z

(1259) Protect The Earth-Operation Green 1

Sediment runoff prevention Plant a tree Create woods and forests