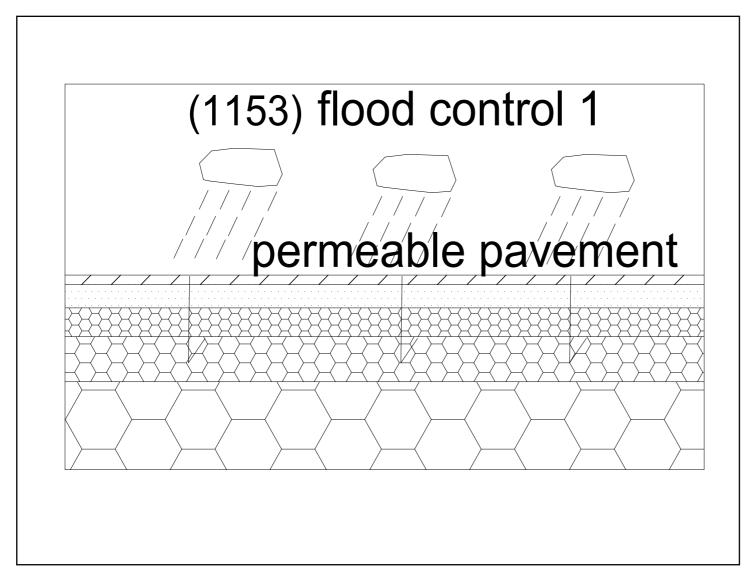

| 1131 (1131) green manure crop             | Tool  |
|-------------------------------------------|-------|
| 1132 (1132) fertilizer made               | Tool  |
| 1133 (1133) ash                           | Tool  |
| 1134 (1134) fork                          | Tool  |
| 1135 (1135) water wheel                   | Water |
| 1136 (1136) forest water                  | Water |
| 1137 (1137) deforestation                 | Water |
| 1138 (1138) water flow                    | Water |
| 1139 (1139) groundwater 1                 | Water |
| 1140 (1140) groundwater 2                 | Water |
| 1141 (1141) groundwater 3                 | Water |
| 1142 (1142) river                         | Water |
| 1143 (1143) oil storage                   | Water |
| 1144 (1144) green forests dam             | Water |
| 1145 (1145) groundwater                   | Water |
| 1146 (1146) water purifier 1              | Water |
| 1147 (1147) water purifier 2              | Water |
| 1148 (1148) softened water and hard water | Water |
| 1149 (1149) canal and weir                | Water |
| 1150 (1150) drinking water and well       | Water |
| 1151 (1151) drinking water and well       | Water |
| 1152 (1152) drinking water and well       | Water |
| 1153 (1153) flood control 1               | Water |
| 1154 (1154) flood control 2               | Water |
| 1155 (1155) flood control 3               | Water |
| 1156 (1156) power generation              | Water |
|                                           |       |