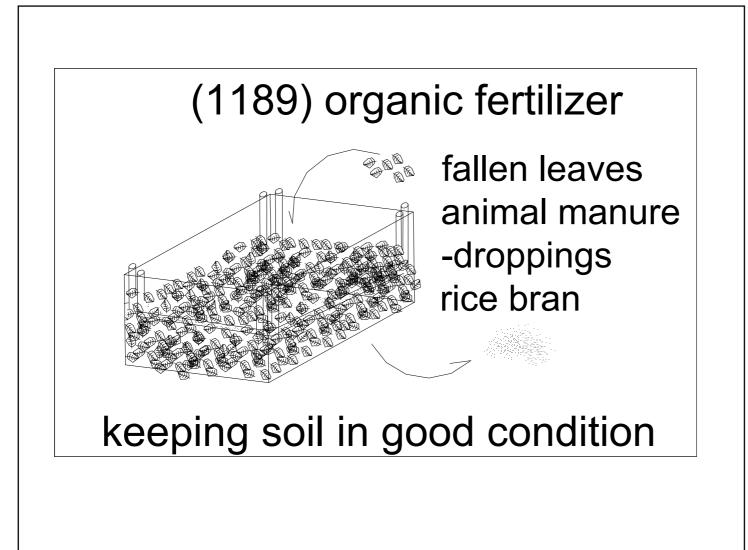

| 1183 (1183) organic farming                                            | Soil        |
|------------------------------------------------------------------------|-------------|
| 1184 (1184) field soil                                                 | Soil        |
| 1185 (1185) paddy soil                                                 | Soil        |
| 1186 (1186) field soil and paddy soil                                  | Soil        |
| 1187 (1187) paddy field -no continuous cropping disorder               | Soil        |
| 1188 (1188) paddy field                                                | Soil        |
| 1189 (1189) organic fertilizer                                         | Soil        |
| 1190 (1190) compost                                                    | Soil        |
| 1191 (1191) manure applied before sowing before sowing planting        | Soil        |
| 1192 (1192) additional fertilization                                   | Soil        |
| 1193 (1193) plow a field or the soil                                   | Soil        |
| 1194 (1194) deep plowing                                               | Soil        |
| 1195 (1195) intercultivation                                           | Soil        |
| 1196 (1196) Mulching                                                   | Soil        |
| 1197 (1197) soil conditioner                                           | Soil        |
| 1198 (1198) (volcanic ash+pumice stone+volcanic glass-sedimentary soil | Soil        |
| 1199 (1199) sand dunes                                                 | Soil        |
| 1200 (1200) soil and compost                                           | Soil        |
| 1201 (1201) hydroponics                                                | Soil        |
| 1202 (1202) hydroponics 2                                              | Soil        |
| 1203 (1203) dune                                                       | Soil        |
| 1204 (1204) Wetland                                                    | Soil        |
| 1205 (1205) Rice growth                                                | Agriculture |
| 1206 (1206) rice seeds                                                 | Agriculture |
| 1207 (1207) seed selection with salt solution                          | Agriculture |
| 1208 (1208) seed selection with salt solution                          | Agriculture |
|                                                                        |             |