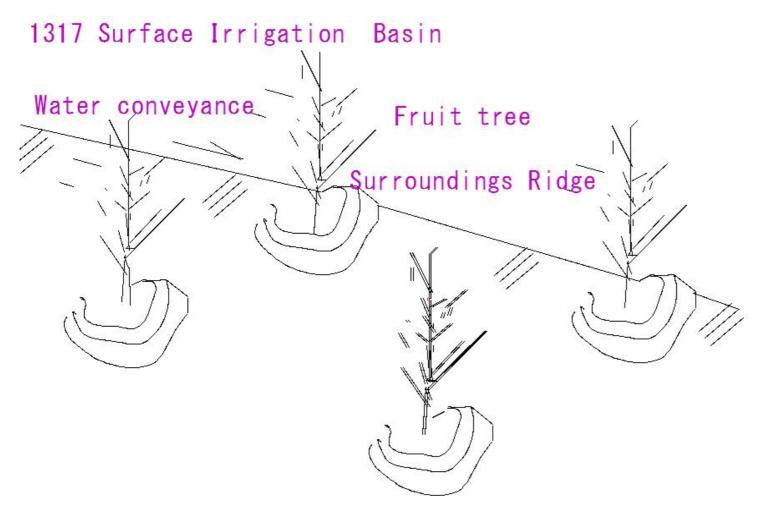

igation channel

| Under drai | n Underdrain          |
|------------|-----------------------|
|            | Groundwat er          |
|            | Residual surface wate |
|            | Gravity water         |

Drainage channel

Underdrain

Underdrain

Underdrain

Water supply facility

(1312) Irrigation Skip Furrow Irrigation

# 1312 Irrigation Skip Furrow Irrigation



Upland farming Cultivation Ridge (1313)Surface Irrigation Skip Furrow Irrigation

1313 Surface Irrigation Skip Furrow Irrigation
Water supply channel



Skip Furrow Irrigation

# 1314 Surface Irrigation Border Water supply channel Pasture

Border

## 1315 Surface Irrigation Contour Ridge



#### (1316) Surface Irrigation Division Method

## 1316 Surface Irrigation Division Method



#### (1317) Surface Irrigation Basin



(1318)Overflow Irrigation

## 1318 Overflow Irrigation

Branch waterway Sub-watercourses

Water intake

Sloping cultivated land

#### (1319) Overflow Irrigation Watercourses

## 1319 Overflow Irrigation Watercourses

## Watercourses



### (1320) Overflow Irrigation Tributary waterway

## (1320) Overflow Irrigation Tributary waterway



(1321) Border irrigation

# (1321) Border irrigation



(1322) Field reclamation Original Field

## (1322) Field reclamation Original Field



#### (1323) Field reclamation Improvement Original Field

(1323) Field reclamation Improvement Original Field



#### (1324) Field reclamation Stairs Field

(1324) Field reclamation Stairs Field



Cut and fill method

# (1325) Field reclamation Full section cutting method



# (1326) Field reclamation Slope Field