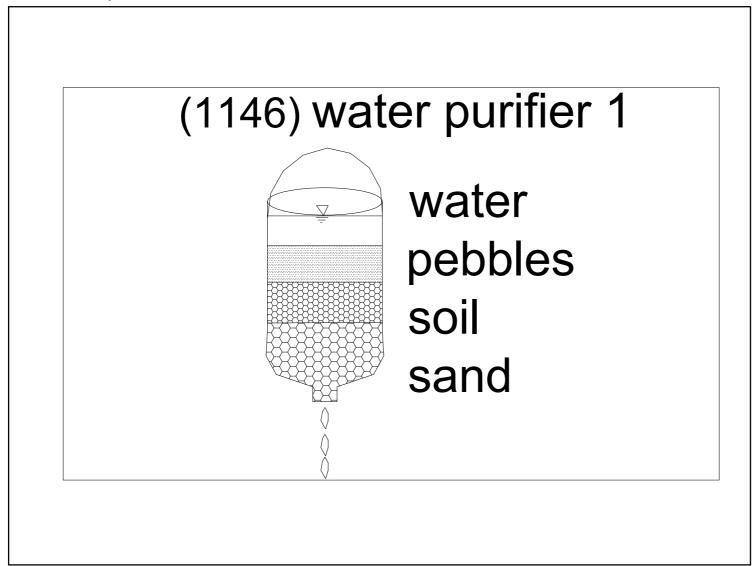

seaweed gliopeltis



(1109) reduce wood to charcoal fuel



(1110) briquette
fuel coal powder +
seaweed gliopeltis



(1111) small round charcoal briquette coal powder + seaweed gliopeltis

fuel

(1112) coal



(1113) wind-bell





(1115) fishing



(1116) fish spear









(1120) beam balance





(1122) saw



(1123) chisel (1123) chisel (1124) hammer (1124) hammer (1125) wooden hammer

## (1125) wooden hammer



(1126) straw basket (1126) straw basket



## (1128) babies basket straw



## (1129) manure rice straw, paddy straw. fallen leaves grass









(1133) ash manure wood burn grass, (1134) fork







(1137) deforestation







(1140) groundwater 2





(1142) river



(1143) oil storage





(1145) groundwater

(1145) groundwater

Permeable layer groundwater

stone layer





(1148) softened water and hard water softened water hard water calcium magnesium

(1149) canal and weir























(1160) shallows



(1161) fish way









(1165) soil



(1166) soil profile





## (1168) soil classification system

|             | grain size    |
|-------------|---------------|
| rock        | over 2mm      |
| coarse sand | 0.2~2mm       |
| fine sand   | 0.02~0.2mm    |
| silt        | 0.002~0.02mm  |
| clay        | below 0.002mm |



(1169) aggregated soil













## (1174) leguminous plant fertilizer astragalus sinicus



(1176) earthworm mouth cloaça earth droppings soil improvement



































(1194) deep plowing









(1198) (volcanic ash+pumice stone+volcanic glass-sedimentary soil )plateau (1198) (volcanic ash+p