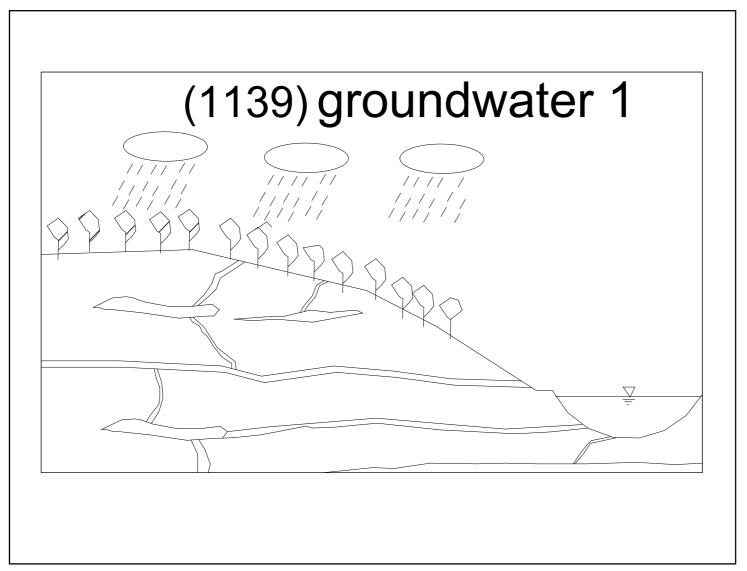

| 1131 (1131) green manure crop             | Tool  |
|-------------------------------------------|-------|
| 1132 (1132) fertilizer made               | Tool  |
| 1133 (1133) ash                           | Tool  |
| 1134 (1134) fork                          | Tool  |
| 1135 (1135) water wheel                   | Water |
| 1136 (1136) forest water                  | Water |
| 1137 (1137) deforestation                 | Water |
| 1138 (1138) water flow                    | Water |
| 1139 (1139) groundwater 1                 | Water |
| 1140 (1140) groundwater 2                 | Water |
| 1141 (1141) groundwater 3                 | Water |
| 1142 (1142) river                         | Water |
| 1143 (1143) oil storage                   | Water |
| 1144 (1144) green forests dam             | Water |
| 1145 (1145) groundwater                   | Water |
| 1146 (1146) water purifier 1              | Water |
| 1147 (1147) water purifier 2              | Water |
| 1148 (1148) softened water and hard water | Water |
| 1149 (1149) canal and weir                | Water |
| 1150 (1150) drinking water and well       | Water |
| 1151 (1151) drinking water and well       | Water |
| 1152 (1152) drinking water and well       | Water |
| 1153 (1153) flood control 1               | Water |
| 1154 (1154) flood control 2               | Water |
| 1155 (1155) flood control 3               | Water |
| 1156 (1156) power generation              | Water |
|                                           |       |