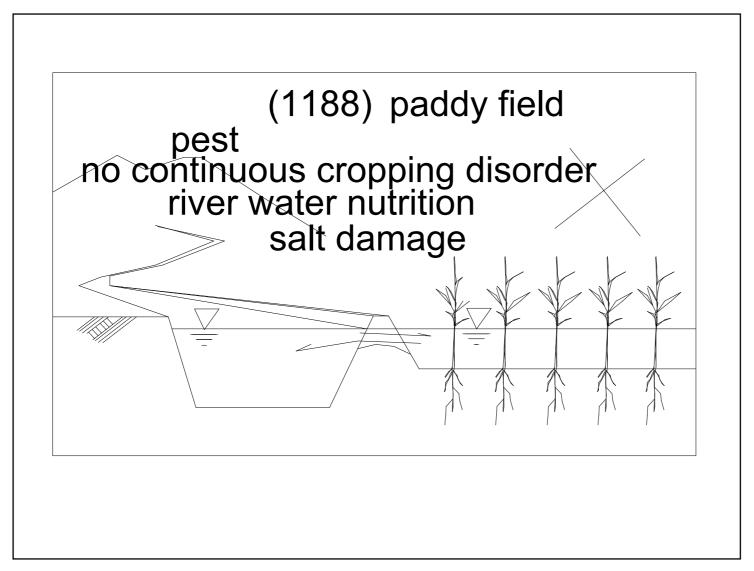

| 1183 (1183) organic farming                                            | Soil        |
|------------------------------------------------------------------------|-------------|
| 1184 (1184) field soil                                                 | Soil        |
| 1185 (1185) paddy soil                                                 | Soil        |
| 1186 (1186) field soil and paddy soil                                  | Soil        |
| 1187 (1187) paddy field -no continuous cropping disorder               | Soil        |
| 1188 (1188) paddy field                                                | Soil        |
| 1189 (1189) organic fertilizer                                         | Soil        |
| 1190 (1190) compost                                                    | Soil        |
| 1191 (1191) manure applied before sowing before sowing planting        | Soil        |
| 1192 (1192) additional fertilization                                   | Soil        |
| 1193 (1193) plow a field or the soil                                   | Soil        |
| 1194 (1194) deep plowing                                               | Soil        |
| 1195 (1195) intercultivation                                           | Soil        |
| 1196 (1196) Mulching                                                   | Soil        |
| 1197 (1197) soil conditioner                                           | Soil        |
| 1198 (1198) (volcanic ash+pumice stone+volcanic glass-sedimentary soil | Soil        |
| 1199 (1199) sand dunes                                                 | Soil        |
| 1200 (1200) soil and compost                                           | Soil        |
| 1201 (1201) hydroponics                                                | Soil        |
| 1202 (1202) hydroponics 2                                              | Soil        |
| 1203 (1203) dune                                                       | Soil        |
| 1204 (1204) Wetland                                                    | Soil        |
| 1205 (1205) Rice growth                                                | Agriculture |
| 1206 (1206) rice seeds                                                 | Agriculture |
| 1207 (1207) seed selection with salt solution                          | Agriculture |
| 1208 (1208) seed selection with salt solution                          | Agriculture |
|                                                                        |             |