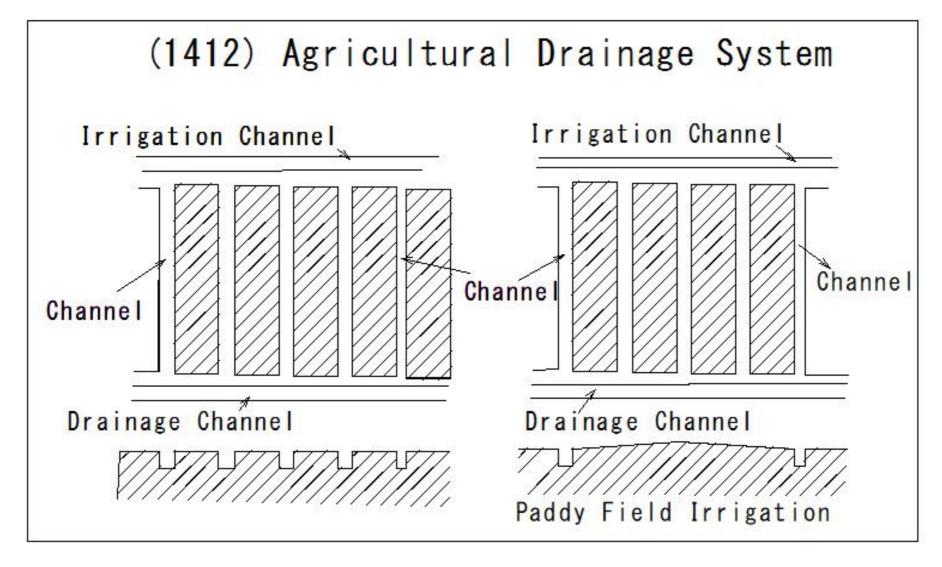

evel



### (1382) Bed for rice seedlings



# (1383) Complete Overflow Nappe



(1384) Incomplete Overflow Nappe



### (1385) Pipeline 1



(1386) Pipeline 2



### (1387) Pipeline 3



### (1388) Drainage channel



### (1389) sluiceway



(1390) Cross section widening(Existing embankment) 1

(1390) Cross section widening (Existing embankment) 1



(1391) Cross section widening(Existing embankment) 2

(1391) Cross section widening(Existing embankment) 2



(1392) Heaving

(1392) Heaving



(1393) Rice paddy vinyl sheet

### (1393) Rice paddy vinyl sheet



(1394) Fill dam 1

# (1394) Fill dam 1



### (1395) Fill dam 2



### (1396) Fill dam 3



(1397) Fill dam 4



## (1398) Complex waterway



(1399) Plowing



(1400) Closed type Diversion work



















(1409) Mower











(1414) Spill-Way







## (1417) Drop structure







(1420) Open Ditch(2)







lack of depth

Reverse gradient

Shallow part

Deep part

Water does not drain



| 1001 Agricultural Civil Engineering Words (Illustration) in Africa 1001~ | Classification |
|--------------------------------------------------------------------------|----------------|
| 1002 (1002) plough                                                       | Tool           |
| 1003 (1003) plough                                                       | Tool           |
| 1004 (1004) plough                                                       | Tool           |
| 1005 (1005) hoe                                                          | Tool           |
| 1006 (1006) furnace