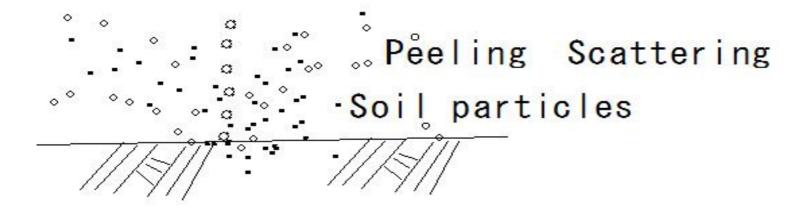

#### (1225) Soil flows when the forest disappears

- 1 burnt farming slash-and-burn agriculture
- 2 Cut tree
- 3 the traditional "slash and burn" method of clearing land
- 4 dry-land rice for 1 year
- 5 leave land fallow for 10 years
- 6 Soil erosion-does not occur

- 7 Thailand Southeast Asia
- 8 dry-land rice
- 9 Sowing seeds
- 10 Moat stick
- 11 Seeding hole
- 12 Do not break the surface of the soil
- 13 Ash and organic matter become nutrients

heavy rain
Naked soil
without plants
A lot of soil is
washed away
Sand-weak ties