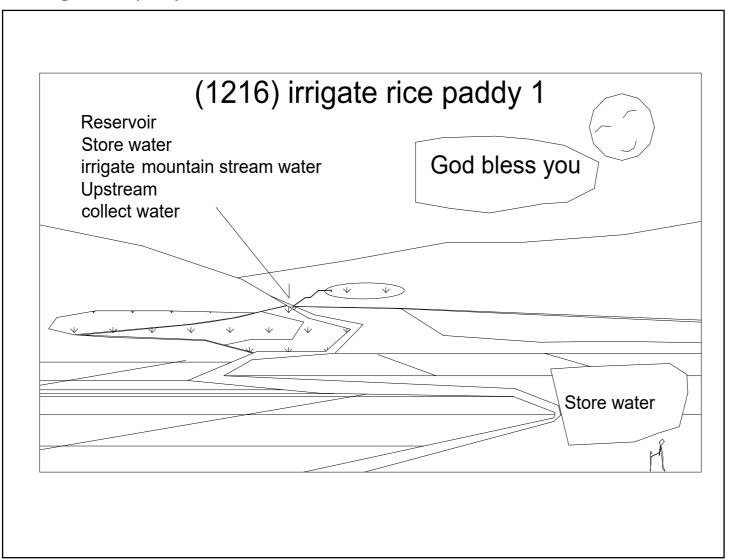

tion Remove seeds that emerge

rice seeds

Good seed

Specific density1.13 18Liter Water 4.8kg salt

Choose seeds that are sinking







## (1211) sprouting seedling

bud

germination

bud 1mm Rice seed sowing raising of seedling

bud break Rice seed sowing

Seedling box for growing seedlings



Seed bag Moisture Selected seed

shakes up and down Constant temperature net

Sucked seeds

Oxygen Soak in water 30-32 degrees Place

for 7-10 days 1 day

Cumulative water

temperature 100 degrees

Bud length 1 mm





(1213) mature seedling



(1214) rice field structure (1214) rice field structure ridge between rice fields Prevent water leaks Rice field water plow layer drainage channel plow sole layer impervious to water

(1215) Rice growth and Water management



(1216) irrigate rice paddy 1









#### (1220) Improve drainage

Aqueduct Drainage canal irrigate a rice paddy

drainage
drain the water
Returning the wet field
to the dry field crop conversion
rice field— Paddy field
under drainage



#### (1221) Organic rice cultivation

Chemical fertilizer and pesticides-Lots of harvest -environmental influences human body and nature Do not use chemical fertilizer and pesticides





(1223) Pest control



#### (1224) Soil Protect Global environment



- 1 Plant leaves weaken the power of rain
- 2 Prevent the soil from flowing
- 3 Hazardous substances-decomposition by microorganisms
- 4 Nutrient-absorption
- 5 Soil clean air
- 6 Soil clean water
- 7 Water storage
- 8 Groundwater

- 9 Soft soil
- 10 Increase the number of creatures
- 11 Water-evaporation
- 12 Temperature-lower
- 1