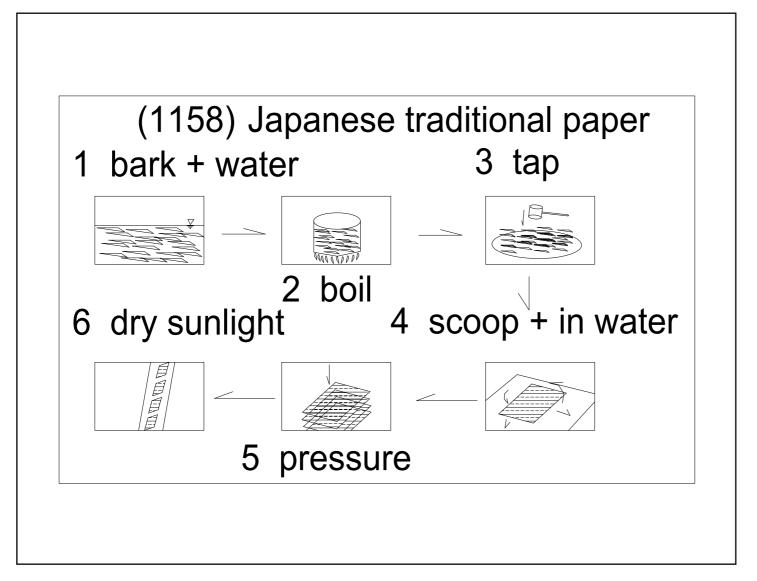

| 1157 (1157) micro hydro power generation   | Water |
|--------------------------------------------|-------|
| 1158 (1158) Japanese traditional paper     | Water |
| 1159 (1159) wooden frame stone fish        | Water |
| 1160 (1160) shallows                       | Water |
| 1161 (1161) fish way                       | Water |
| 1162 (1162) rainwater utilization system 1 | Water |
| 1163 (1163) rainwater utilization system 2 | Water |
| 1164 (1164) tidal flat                     | Water |
| 1165 (1165) soil                           | Soil  |
| 1166 (1166) soil profile                   | Soil  |
| 1167 (1167) rock- soil                     | Soil  |
| 1168 (1168) soil classification system     | Soil  |
| 1169 (1169) aggregated soil                | Soil  |
| 1170 (1170) soil structure                 | Soil  |
| 1171 (1171) soil acidic and alkaline       | Soil  |
| 1172 (1172) microbial                      | Soil  |
| 1173 (1173) rhizobular                     | Soil  |
| 1174 (1174) leguminous plant               | Soil  |
| 1175 (1175) soil animal                    | Soil  |
| 1176 (1176) earthworm                      | Soil  |
| 1177 (1177) photosynthesis                 | Soil  |
| 1178 (1178) fertilizer                     | Soil  |
| 1179 (1179) fertilizer:3 elements          | Soil  |
| 1180 (1180) hills and fields soil          | Soil  |
| 1181 (1181) repeated cultivation damage    | Soil  |
| 1182 (1182) agricultural chemicals         | Soil  |
|                                            |       |