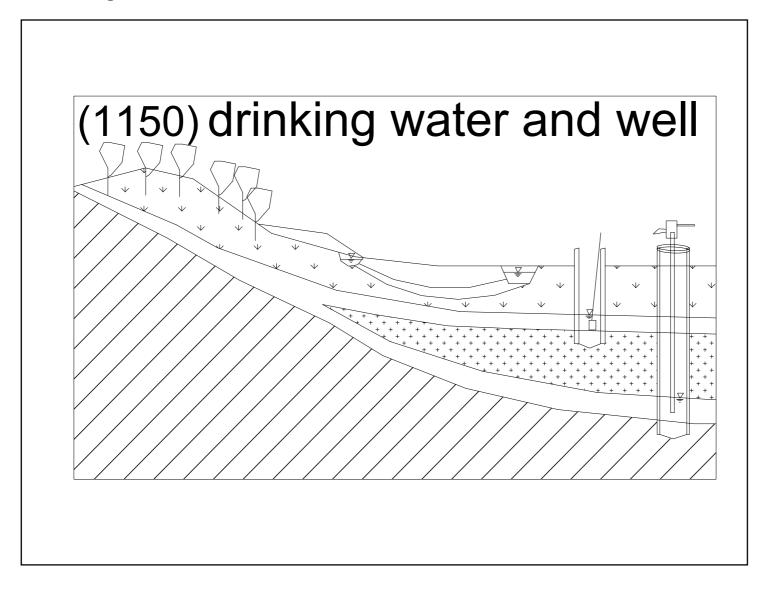

| 1131 (1131) green manure crop             | Tool  |
|-------------------------------------------|-------|
| 1132 (1132) fertilizer made               | Tool  |
| 1133 (1133) ash                           | Tool  |
| 1134 (1134) fork                          | Tool  |
| 1135 (1135) water wheel                   | Water |
| 1136 (1136) forest water                  | Water |
| 1137 (1137) deforestation                 | Water |
| 1138 (1138) water flow                    | Water |
| 1139 (1139) groundwater 1                 | Water |
| 1140 (1140) groundwater 2                 | Water |
| 1141 (1141) groundwater 3                 | Water |
| 1142 (1142) river                         | Water |
| 1143 (1143) oil storage                   | Water |
| 1144 (1144) green forests dam             | Water |
| 1145 (1145) groundwater                   | Water |
| 1146 (1146) water purifier 1              | Water |
| 1147 (1147) water purifier 2              | Water |
| 1148 (1148) softened water and hard water | Water |
| 1149 (1149) canal and weir                | Water |
| 1150 (1150) drinking water and well       | Water |
| 1151 (1151) drinking water and well       | Water |
| 1152 (1152) drinking water and well       | Water |
| 1153 (1153) flood control 1               | Water |
| 1154 (1154) flood control 2               | Water |
| 1155 (1155) flood control 3               | Water |
| 1156 (1156) power generation              | Water |
|                                           |       |