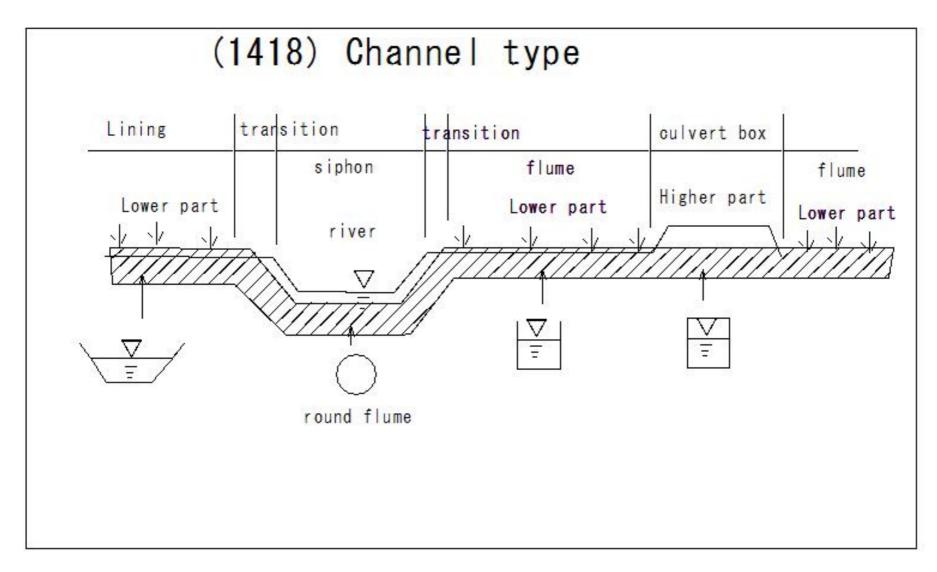

### (1380) Channel Transition

## (1398) Complex waterway

(1399) Plowing

(1400) Closed type Diversion work

(1409) Mower

(1414) Spill-Way

## (1417) Drop structure

(1420) Open Ditch(2)

lack of depth

Reverse gradient

Shallow part

Deep part

Water does not drain

| 1001 Agricultural Civil Engineering Words (Illustration) in Africa 1001~ | Classification |
|--------------------------------------------------------------------------|----------------|
| 1002 (1002) plough                                                       | Tool           |
| 1003 (1003) plough                                                       | Tool           |
| 1004 (1004) plough                                                       | Tool           |
| 1005 (1005) hoe                                                          | Tool           |
| 1006 (1006) furnace                                                      | Tool           |
| 1007 (1007) furnace                                                      | Tool           |
| 1008 (1008) broad-brimmed cooking pot for rice                           | Tool           |
| 1009 (1009) bamboo basket for steaming food                              | Tool           |
| 1010 (1010) fire blow bamboo                                             | Tool           |
| 1011 (1011) fan                                                          | Tool           |
| 1012 (1012) fire shovel                                                  | Tool           |
| 1013 (1013)charcoal extinguisher                                         | Tool           |
| 1014 (1014) portable clay cooking stove                                  | Tool           |
| 1015 (1015) charcoal                                                     | Tool           |
| 1016 (1016) towel                                                        | Tool           |
| 1017 (1017) knife                                                        | Tool           |
| 1018 (1018) cutting board                                                | Tool           |
| 1019 (1019) water jar                                                    | Tool           |
| 1020 (1020) dried bonito shaver                                          | Tool           |
| 1021 (1021) dried bonito                                                 | Tool           |
| 1022 (1022) mortar wooden pestle                                         | Tool           |
| 1023 (1023) dipper wooden spoon                                          | Tool           |
| 1024 (1024) grater                                                       | Tool           |
| 1025 (1025) barrel                                                       | Tool           |
| 1026 (1026) pot earthenware pot                                          | Tool           |