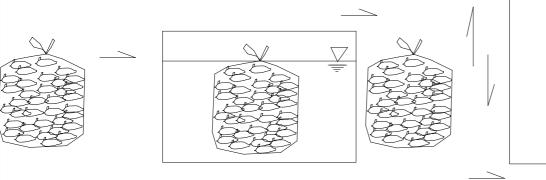

| 7 Pest control Weed control |     | 8 Harvest<br>9 dry |     |
|                      | 4 rice paddy plowing ploughing 5 Rice planting                               |     |      |                             |     |                    |     |





Raw egg sideways

Good seed selection Remove seeds that emerge

rice seeds

Good seed

Specific density1.13 18Liter Water 4.8kg salt

Choose seeds that are sinking







## (1211) sprouting seedling

bud

germination

bud 1mm Rice seed sowing raising of seedling

bud break Rice seed sowing

Seedling box for growing seedlings



Seed bag Moisture Selected seed

shakes up and down Constant temperature net

Sucked seeds

Oxygen Soak in water 30-32 degrees Place

for 7-10 days 1 day

Cumulative water

temperature 100 degrees

Bud length 1 mm





(1213) mature seedling



(1214) rice field structure (1214) rice field structure ridge between rice fields Prevent water leaks Rice field water plow layer drainage channel plow sole layer impervious to water

(1215) Rice growth and Water management



(1216) irrigate rice paddy 1









#### (1220) Improve drainage

Aqueduct Drainage canal irrigate a rice paddy

drainage
drain the water
Returning the wet field
to the dry field crop conversion
rice field— Paddy field
under drainage



#### (1221) Organic rice cultivation

Chemical fertilizer and pesticides-Lots of harvest -environmental influences human body and nature Do not use chemical fertilizer and pesticides





(1223) Pest control



#### (1224) Soil Protect Global environment



- 1 Plant leaves weaken the power of rain
- 2