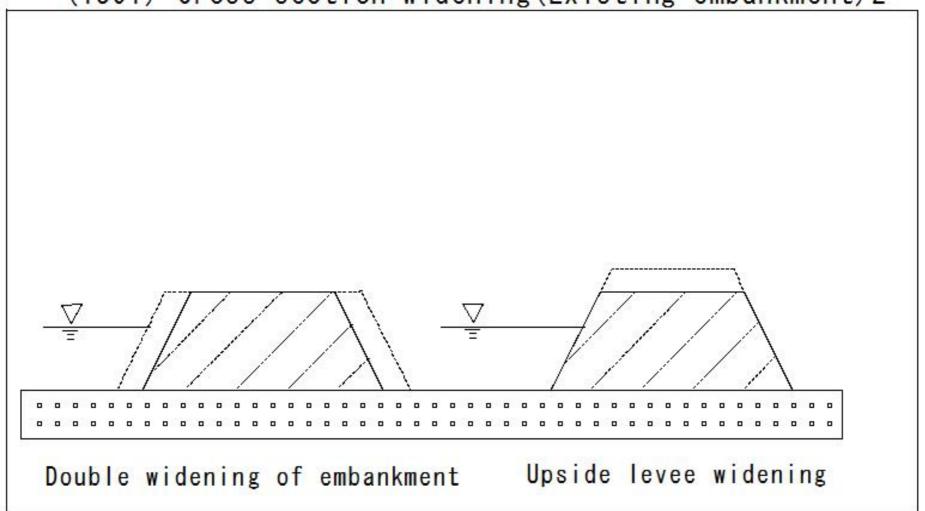

### (1389) sluiceway

(1390) Cross section widening(Existing embankment) 1

(1390) Cross section widening (Existing embankment) 1

(1391) Cross section widening(Existing embankment) 2

(1391) Cross section widening(Existing embankment) 2