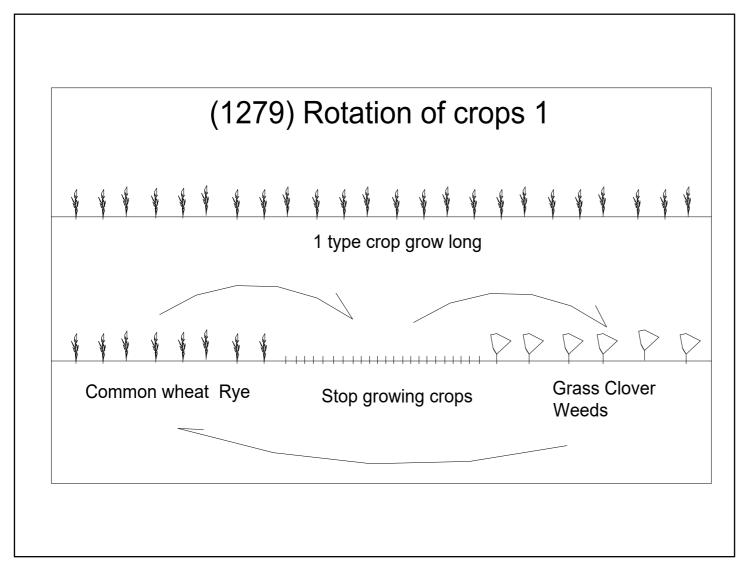

Kalium chemical manufacture

Garbage+ Rice Fallen Bran Leaves Compost (1250) The amount of soil that decreases due to rain (1250) The amount of soil that decreases due to rain forest grassland field rough land Z

(1259) Protect The Earth-Operation Green 1

Sediment runoff prevention Plant a tree Create woods and forests