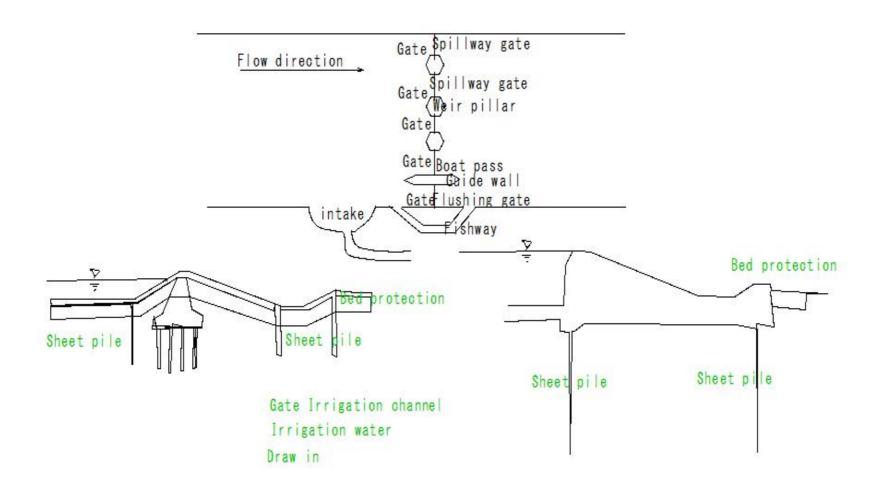

## (1398) Complex waterway

(1399) Plowing

(1400) Closed type Diversion work

(1409) Mower

(1414) Spill-Way

## (1417) Drop structure

(1420) Open Ditch(2)

lack of depth

Reverse gradient

Shallow part

Deep part

Water does not drain

| 1001 Agricultural Civil Engineering Words (Illustration) in Africa 1001~ | Classification |
|--------------------------------------------------------------------------|----------------|
| 1002 (1002) plough                                                       | Tool           |
| 1003 (1003) plough                                                       | Tool           |
| 1004 (1004) plough                                                       | Tool           |
| 1005 (1005) hoe                                                          | Tool           |
| 1006 (1006) furnace                                                      | Tool           |
| 1007 (1007) furnace                                                      | Tool           |
| 1008 (1008) broad-brimmed cooking pot for rice                           | Tool           |
| 1009 (1009) bamboo basket for steaming food                              | Tool           |
| 1010 (1010) fire blow bamboo                                             | Tool           |
| 1011 (1011) fan                                                          | Tool           |
| 1012 (1012) fire shovel                                                  | Tool           |
| 1013 (1013)charcoal extinguisher                                         | Tool           |
| 1014 (1014) portable clay cooking stove                                  | Tool           |
| 1015 (1015) charcoal                                                     | Tool           |
| 1016 (1016) towel                                                        | Tool           |
| 1017 (1017) knife                                                        | Tool           |
| 1018 (1018) cutting board                                                | Tool           |
| 1019 (1019) water jar                                                    | Tool           |
| 1020 (1020) dried bonito shaver                                          | Tool           |
| 1021 (1021) dried bonito                                                 | Tool           |
| 1022 (1022) mortar wooden pestle                                         | Tool           |
| 1023 (1023) dipper wooden spoon                                          | Tool           |
| 1024 (1024) grater                                                       | Tool           |
| 1025 (1025) barrel                                                       | Tool           |
| 1026 (1026) pot earthenware pot                                          | Tool           |