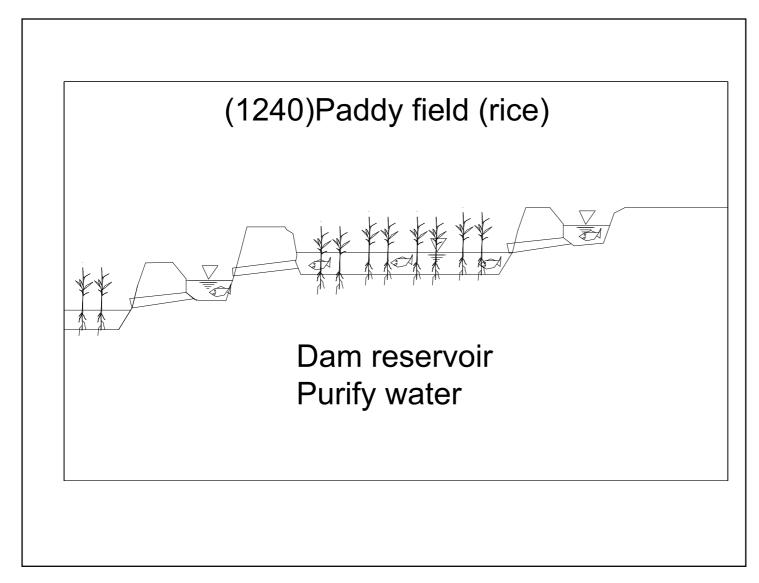

| 1235 (1235) A | Acid rain                                     | Environment        |
|---------------|-----------------------------------------------|--------------------|
| 1236 (1236) C | Old paddy field                               | <b>I</b> rrigation |
| 1237 (1237) F | Recent paddy fields                           | Irrigation         |
| 1238 (1238) L | _arge agricultural machine and the earth      | Agriculture        |
| 1239 (1239) A | Agriculture protects the environment          | Agriculture        |
| 1240 (1240) F | Paddy field (rice)                            | Agriculture        |
| 1241 (1241) A | Agriculture and forestry                      | Agriculture        |
| 1242 (1242) T | Γhe planet earth                              | Soil               |
| 1243 (1243) V | Norld Soil Map                                | Soil               |
| 1244 (1244) E | Environmental problems of soil 1              | Soil               |
| 1245 (1245) E | Environmental problems of soil 2              | Soil               |
| 1246 (1246) A | A lot of plants                               | Soil               |
| 1247 (1247) N | No plants                                     | Soil               |
| 1248 (1248) F | actors for yield                              | Agriculture        |
| 1249 (1249) F | -<br>ertilizer                                | Agriculture        |
| 1250 (1250) T | The amount of soil that decreases due to rain | Soil               |
| 1251 (1251) T | Γhe Earth break down 1                        | Soil               |
| 1252 (1252) T | Γhe Earth break down 2                        | Soil               |
| 1253 (1253) T | Γhe Earth break down 3                        | Environment        |
| 1254 (1254) H | How to prevent heat and wind                  | Environment        |
| 1255 (1255) T | The Earth that disappears 1                   | Environment        |
| 1256 (1256) T | The Earth that disappears 2                   | Environment        |
| 1257 (1257) T | The Earth that disappears 3                   | Environment        |
| 1258 (1258) T | The Earth that disappears 4                   | Environment        |
| 1259 (1259) F | Protect The Earth-Operation Green 1           | Environment        |
| 1260 (1260) F | Protect The Earth-Operation Green 2           | Environment        |
|               |                                               |                    |