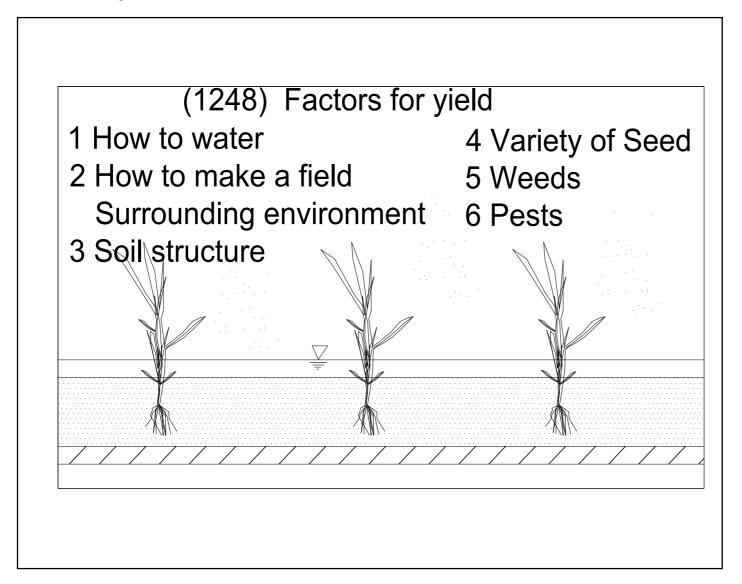

## (1249) Fertilizer 1 Compost Fallen leaves Straw livestock droppings

- 2 Organic fertilizer Soybean fish built-in Animal and plant waste Dried powder
- 3 Chemical fertilizer : three main macronutrients dipotassium phosphate Nitorogens phosphorus -