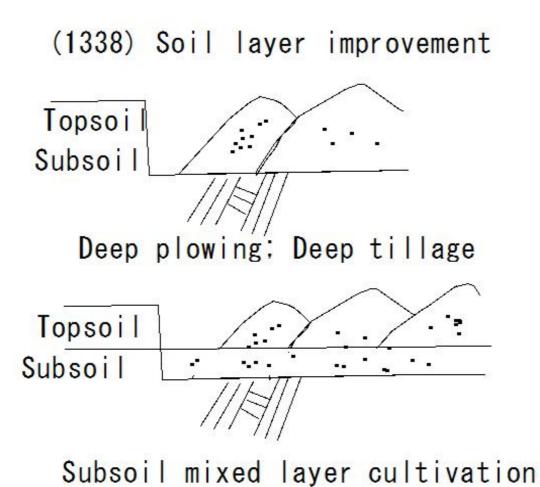

# (1339) Subsoil mixed layer cultivation

Soil layer improvement

(1340) Intercepting drain Water erosion prevention

(1341) Water lock