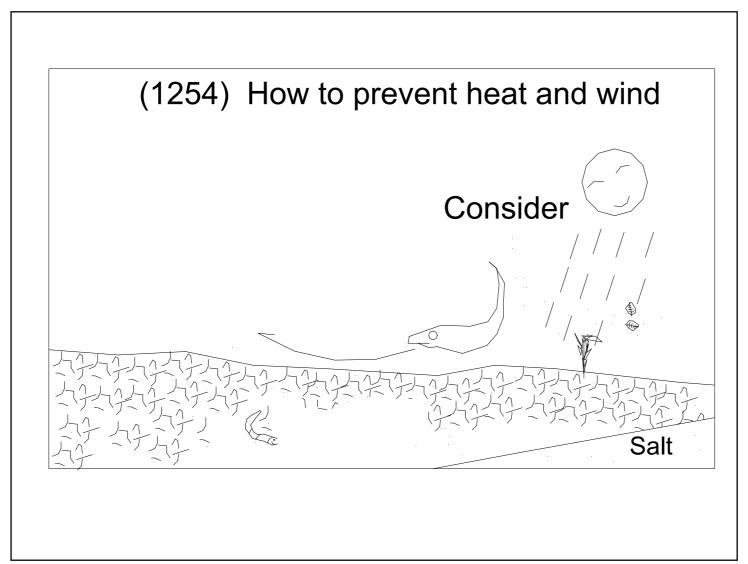

| 1235 (1235) A | Acid rain                                     | Environment        |
|---------------|-----------------------------------------------|--------------------|
| 1236 (1236) C | Old paddy field                               | <b>I</b> rrigation |
| 1237 (1237) F | Recent paddy fields                           | Irrigation         |
| 1238 (1238) L | _arge agricultural machine and the earth      | Agriculture        |
| 1239 (1239) A | Agriculture protects the environment          | Agriculture        |
| 1240 (1240) F | Paddy field (rice)                            | Agriculture        |
| 1241 (1241) A | Agriculture and forestry                      | Agriculture        |
| 1242 (1242) T | Γhe planet earth                              | Soil               |
| 1243 (1243) V | Norld Soil Map                                | Soil               |
| 1244 (1244) E | Environmental problems of soil 1              | Soil               |
| 1245 (1245) E | Environmental problems of soil 2              | Soil               |
| 1246 (1246) A | A lot of plants                               | Soil               |
| 1247 (1247) N | No plants                                     | Soil               |
| 1248 (1248) F | actors for yield                              | Agriculture        |
| 1249 (1249) F | -<br>ertilizer                                | Agriculture        |
| 1250 (1250) T | The amount of soil that decreases due to rain | Soil               |
| 1251 (1251) T | Γhe Earth break down 1                        | Soil               |
| 1252 (1252) T | Γhe Earth break down 2                        | Soil               |
| 1253 (1253) T | Γhe Earth break down 3                        | Environment        |
| 1254 (1254) H | How to prevent heat and wind                  | Environment        |
| 1255 (1255) T | The Earth that disappears 1                   | Environment        |
| 1256 (1256) T | The Earth that disappears 2                   | Environment        |
| 1257 (1257) T | The Earth that disappears 3                   | Environment        |
| 1258 (1258) T | The Earth that disappears 4                   | Environment        |
| 1259 (1259) F | Protect The Earth-Operation Green 1           | Environment        |
| 1260 (1260) F | Protect The Earth-Operation Green 2           | Environment        |
|               |                                               |                    |