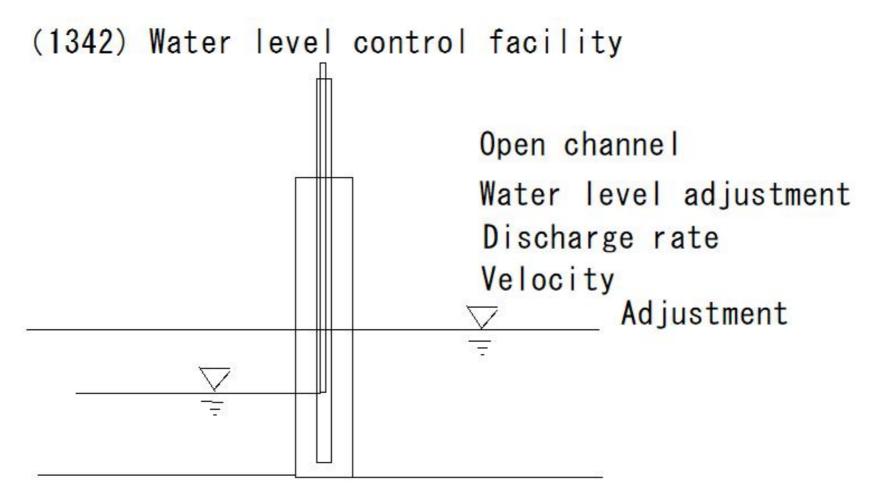

tinuous irrigation



# 1329 Flush irrigation Paddy field Drainage channel Irrigation channel

1330 Agricultural water channel Farm road Drainage channel Main farm road Contour Farm road road B Farm road Main farm road



# 1332 Agricultural water channel Farm road Pavement Concrete Slab



(1333) Raindrop Erosion

## (1333) Raindrop Erosion



(1334) Irrigation facility

(1334) Irrigation facility



Perforated pipe irrigation Sprinkling facility sprinkler

# (1335) Evapotranspiration



(1336) Cultivated plot



#### (1337) Cultivated plot Field

(1337) Cultivated plot Field



Field



# (1339) Subsoil mixed layer cultivation



Soil layer improvement

(1340) Intercepting drain Water erosion prevention



(1341) Water lock

#### (1341) Water lock



(1342) Water level control facility



#### (1343) Hydrological cycle



#### (1344) Prevention of water erosion





Bench terrace Inclination Reverse inclination

#### (1345) Desalination Saltwater replacement



Irrigation canal

Drainage channel

(1346) Flood irrigation

# (1346) Flood irrigation



(1347) Direct seeding in flooded

#### (1347) Direct seeding in flooded



Drainage channel

Irrigation channel



#### (1349) Groundwater level



Impermeable layer

# (1350) Under ground dam



#### (1351) Replacement method Excavation replacement



## (1352) Replacement method Forced replacement



#### (1353) Regulating Reservoir

#### (1353) Regulating Reservoir



#### (1354) Terrace catchment channel

#### (1354) Terrace catchment channel



(1355) Contour cultivation

#### (1355) Contour cultivation



(1356)Division