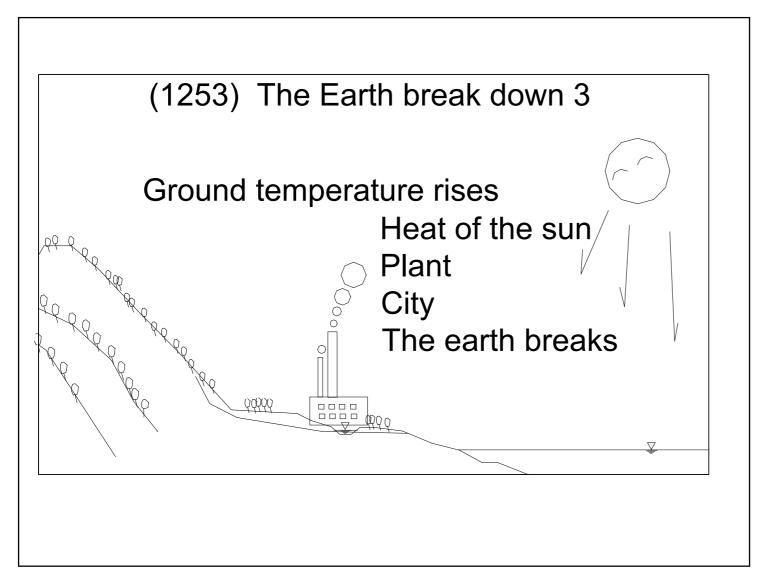

| 1209 (1209) seed s   | election with wind                          | Agriculture        |
|----------------------|---------------------------------------------|--------------------|
| 1210 (1210) Rice go  | ermination                                  | Agriculture        |
| 1211 (1211) sprout   | ing seedling                                | Agriculture        |
| 1212 (1212) Germir   | nation Rice seed                            | Agriculture        |
| 1213 (1213) mature   | e seedling                                  | Agriculture        |
| 1214 (1214) rice fie | eld structure                               | Agriculture        |
| 1215 (1215) Rice gr  | rowth and Water management                  | Agriculture        |
| 1216 (1216) irrigate | erice paddy 1                               | <b>I</b> rrigation |
| 1217 (1217) irrigate | e rice paddy 2                              | <b>I</b> rrigation |
| 1218 (1218) irrigate | erice paddy 3                               | <b>I</b> rrigation |
| 1219 (1219) Protec   | t rice fields from flood damage             | <b>I</b> rrigation |
| 1220 (1220) Improv   | e drainage                                  | <b>I</b> rrigation |
| 1221 (1221) Organi   | c rice cultivation                          | Agriculture        |
| 1222 (1222) Organi   | c rice cultivation                          | Agriculture        |
| 1223 (1223) Pest c   | ontrol                                      | Agriculture        |
| 1224 (1224) Soil Pr  | otect Global environment                    | Environment        |
| 1225 (1225) Soil flo | ws when the forest disappears               | Forest             |
| 1226 (1226) burnt f  | arming slash-and-burn agriculture           | Forest             |
| 1227 (1227) Naked    | soil without plants and forest              | Forest             |
| 1228 (1228) Forest   | is created, soil is also created            | Forest             |
| 1229 (1229) Too m    | uch compost-manure-nutrients                | Agriculture        |
| 1230 (1230) Dioxin   |                                             | Environment        |
| 1231 (1231) Compo    | ost kitchen waste turn garbage into compost | Agriculture        |
| 1232 (1232) Desert   | isation                                     | Environment        |
| 1233 (1233) Global   | warming                                     | Environment        |
| 1234 (1234) Cut do   | wn trees-The river becomes muddy            | Environment        |
|                      |                                             |                    |