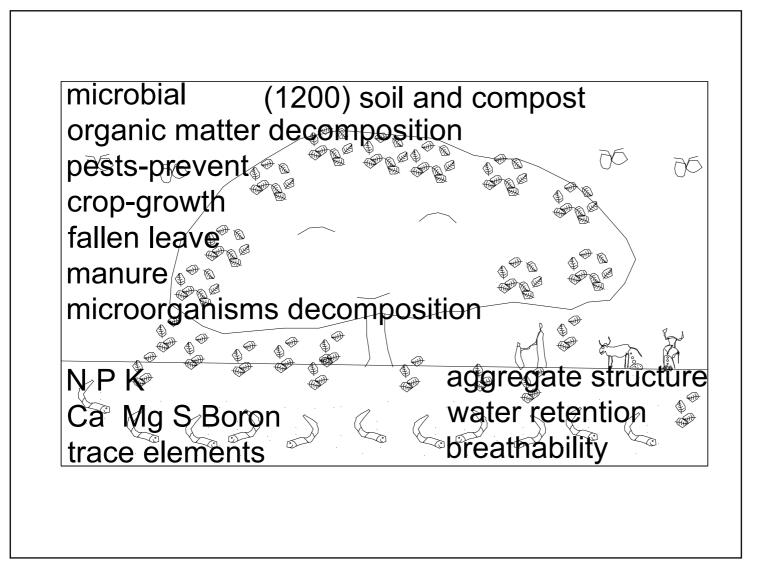

| 1183 (1183) organic farming                                            | Soil        |
|------------------------------------------------------------------------|-------------|
| 1184 (1184) field soil                                                 | Soil        |
| 1185 (1185) paddy soil                                                 | Soil        |
| 1186 (1186) field soil and paddy soil                                  | Soil        |
| 1187 (1187) paddy field -no continuous cropping disorder               | Soil        |
| 1188 (1188) paddy field                                                | Soil        |
| 1189 (1189) organic fertilizer                                         | Soil        |
| 1190 (1190) compost                                                    | Soil        |
| 1191 (1191) manure applied before sowing before sowing planting        | Soil        |
| 1192 (1192) additional fertilization                                   | Soil        |
| 1193 (1193) plow a field or the soil                                   | Soil        |
| 1194 (1194) deep plowing                                               | Soil        |
| 1195 (1195) intercultivation                                           | Soil        |
| 1196 (1196) Mulching                                                   | Soil        |
| 1197 (1197) soil conditioner                                           | Soil        |
| 1198 (1198) (volcanic ash+pumice stone+volcanic glass-sedimentary soil | Soil        |
| 1199 (1199) sand dunes                                                 | Soil        |
| 1200 (1200) soil and compost                                           | Soil        |
| 1201 (1201) hydroponics                                                | Soil        |
| 1202 (1202) hydroponics 2                                              | Soil        |
| 1203 (1203) dune                                                       | Soil        |
| 1204 (1204) Wetland                                                    | Soil        |
| 1205 (1205) Rice growth                                                | Agriculture |
| 1206 (1206) rice seeds                                                 | Agriculture |
| 1207 (1207) seed selection with salt solution                          | Agriculture |
| 1208 (1208) seed selection with salt solution                          | Agriculture |
|                                                                        |             |