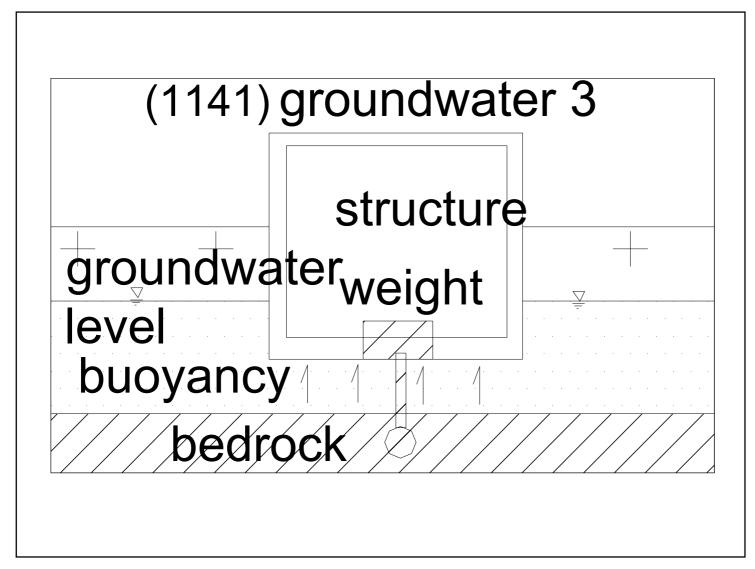

## (1129) manure rice straw, paddy straw. fallen leaves grass

(1133) ash manure wood burn grass, (1134) fork

(1137) deforestation

(1140) groundwater 2

(1142) river

(1143) oil storage

(1145) groundwater

(1145) groundwater