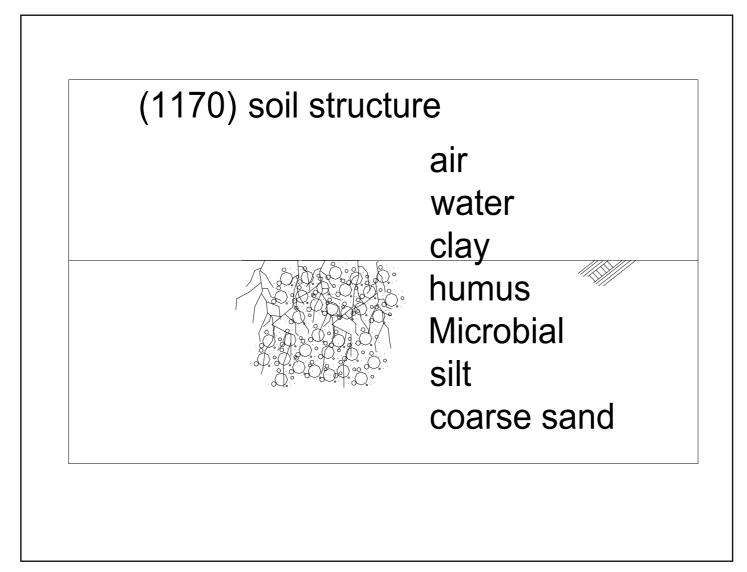

(1169) aggregated soil

| 1157 (1157) micro hydro power generation   | Water |
|--------------------------------------------|-------|
| 1158 (1158) Japanese traditional paper     | Water |
| 1159 (1159) wooden frame stone fish        | Water |
| 1160 (1160) shallows                       | Water |
| 1161 (1161) fish way                       | Water |
| 1162 (1162) rainwater utilization system 1 | Water |
| 1163 (1163) rainwater utilization system 2 | Water |
| 1164 (1164) tidal flat                     | Water |
| 1165 (1165) soil                           | Soil  |
| 1166 (1166) soil profile                   | Soil  |
| 1167 (1167) rock- soil                     | Soil  |
| 1168 (1168) soil classification system     | Soil  |
| 1169 (1169) aggregated soil                | Soil  |
| 1170 (1170) soil structure                 | Soil  |
| 1171 (1171) soil acidic and alkaline       | Soil  |
| 1172 (1172) microbial                      | Soil  |
| 1173 (1173) rhizobular                     | Soil  |
| 1174 (1174) leguminous plant               | Soil  |
| 1175 (1175) soil animal                    | Soil  |
| 1176 (1176) earthworm                      | Soil  |
| 1177 (1177) photosynthesis                 | Soil  |
| 1178 (1178) fertilizer                     | Soil  |
| 1179 (1179) fertilizer:3 elements          | Soil  |
| 1180 (1180) hills and fields soil          | Soil  |
| 1181 (1181) repeated cultivation damage    | Soil  |
| 1182 (1182) agricultural chemicals         | Soil  |
|                                            |       |