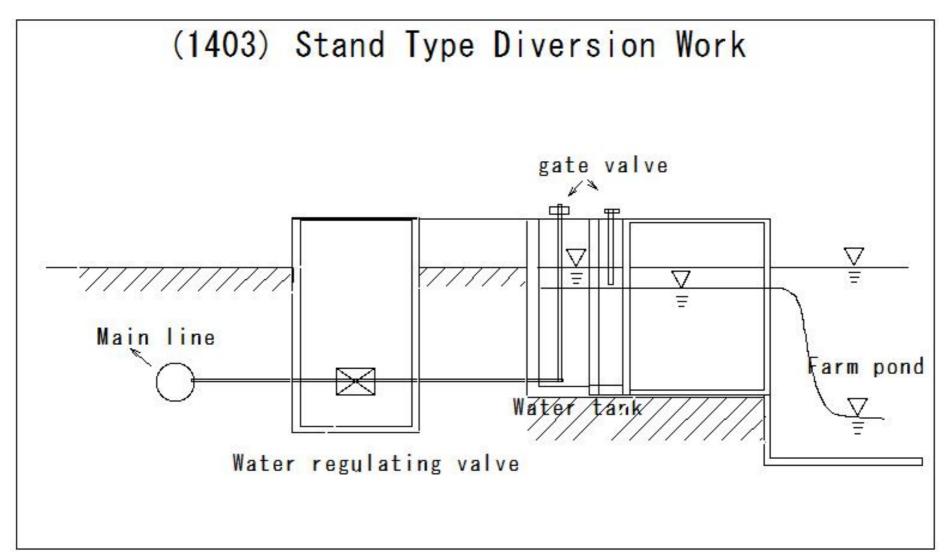

nner water level Outside water level



### (1382) Bed for rice seedlings



# (1383) Complete Overflow Nappe



(1384) Incomplete Overflow Nappe



### (1385) Pipeline 1



(1386) Pipeline 2



### (1387) Pipeline 3



### (1388) Drainage channel



### (1389) sluiceway



(1390) Cross section widening(Existing embankment) 1

(1390) Cross section widening (Existing embankment) 1



(1391) Cross section widening(Existing embankment) 2

(1391) Cross section widening(Existing embankment) 2



(1392) Heaving

(1392) Heaving



(1393) Rice paddy vinyl sheet

### (1393) Rice paddy vinyl sheet



(1394) Fill dam 1

# (1394) Fill dam 1



### (1395) Fill dam 2



### (1396) Fill dam 3



(1397) Fill dam 4



## (1398) Complex waterway



(1399) Plowing



(1400) Closed type Diversion work



















(1409) Mower











(1414) Spill-Way







## (1417) Drop structure







(1420) Open Ditch(2)







lack of depth

Reverse gradient

Shallow part

Deep part

Water does not drain



| 1001 Agricultural Civil Engineering Words (Illustration) in Africa 1001~ | Classification |
|--------------------------------------------------------------------------|----------------|
| 1002 (1002) plough                                                       | Tool           |
| 1003 (1003) plough                                                       | Tool           |
| 1004 (1004) plough                                                       | Tool           |
| 1005 (1005) hoe                                                          | Tool           |
| 1006 (1006) furnace