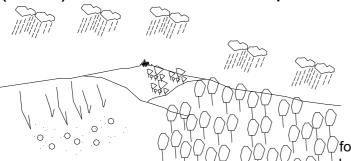

#### (1225) Soil flows when the forest disappears

- 1 burnt farming slash-and-burn agriculture
- 2 Cut tree
- 3 the traditional "slash and burn" method of clearing land
- 4 dry-land rice for 1 year
- 5 leave land fallow for 10 years
- 6 Soil erosion-does not occur

- 7 Thailand Southeast Asia
- 8 dry-land rice
- 9 Sowing seeds
- 10 Moat stick
- 11 Seeding hole
- 12 Do not break the surface of the soil
- 13 Ash and organic matter become nutrients

heavy rain
Naked soil
without plants
A lot of soil is
washed away
Sand-weak ties