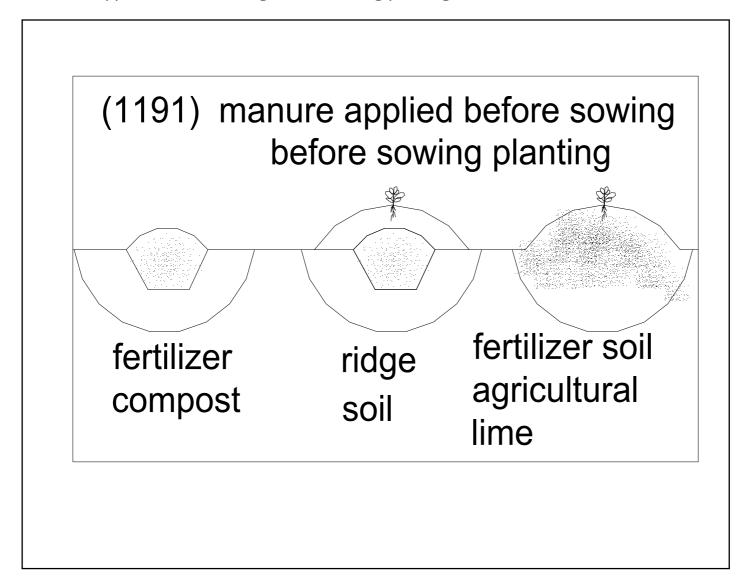

| 1183 (1183) organic farming                                            | Soil        |
|------------------------------------------------------------------------|-------------|
| 1184 (1184) field soil                                                 | Soil        |
| 1185 (1185) paddy soil                                                 | Soil        |
| 1186 (1186) field soil and paddy soil                                  | Soil        |
| 1187 (1187) paddy field -no continuous cropping disorder               | Soil        |
| 1188 (1188) paddy field                                                | Soil        |
| 1189 (1189) organic fertilizer                                         | Soil        |
| 1190 (1190) compost                                                    | Soil        |
| 1191 (1191) manure applied before sowing before sowing planting        | Soil        |
| 1192 (1192) additional fertilization                                   | Soil        |
| 1193 (1193) plow a field or the soil                                   | Soil        |
| 1194 (1194) deep plowing                                               | Soil        |
| 1195 (1195) intercultivation                                           | Soil        |
| 1196 (1196) Mulching                                                   | Soil        |
| 1197 (1197) soil conditioner                                           | Soil        |
| 1198 (1198) (volcanic ash+pumice stone+volcanic glass-sedimentary soil | Soil        |
| 1199 (1199) sand dunes                                                 | Soil        |
| 1200 (1200) soil and compost                                           | Soil        |
| 1201 (1201) hydroponics                                                | Soil        |
| 1202 (1202) hydroponics 2                                              | Soil        |
| 1203 (1203) dune                                                       | Soil        |
| 1204 (1204) Wetland                                                    | Soil        |
| 1205 (1205) Rice growth                                                | Agriculture |
| 1206 (1206) rice seeds                                                 | Agriculture |
| 1207 (1207) seed selection with salt solution                          | Agriculture |
| 1208 (1208) seed selection with salt solution                          | Agriculture |
|                                                                        |             |