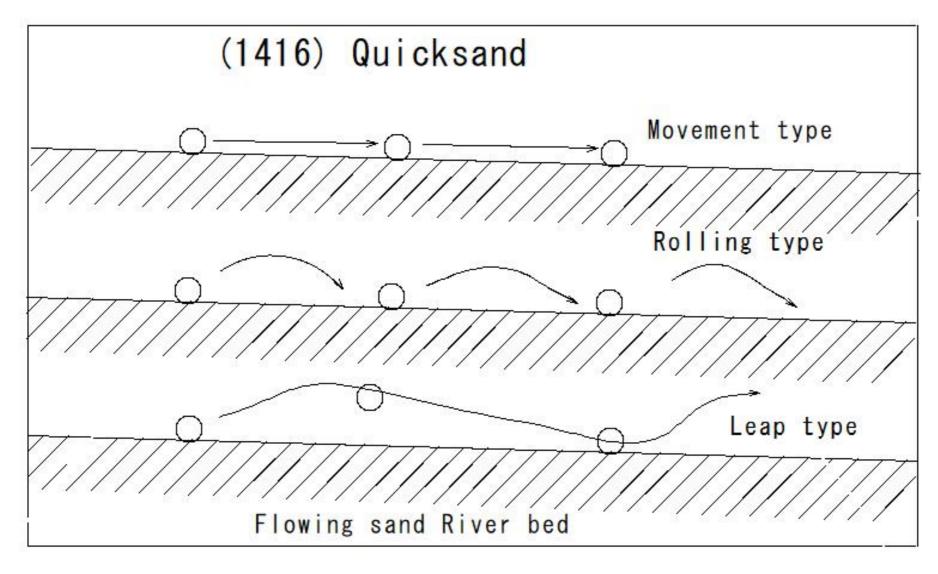

rice seedlings



# (1383) Complete Overflow Nappe



(1384) Incomplete Overflow Nappe



### (1385) Pipeline 1



(1386) Pipeline 2



### (1387) Pipeline 3



### (1388) Drainage channel



### (1389) sluiceway



(1390) Cross section widening(Existing embankment) 1

(1390) Cross section widening (Existing embankment) 1



(1391) Cross section widening(Existing embankment) 2

(1391) Cross section widening(Existing embankment) 2



(1392) Heaving

(1392) Heaving



(1393) Rice paddy vinyl sheet

### (1393) Rice paddy vinyl sheet



(1394) Fill dam 1

# (1394) Fill dam 1



### (1395) Fill dam 2



### (1396) Fill dam 3



(1397) Fill dam 4



## (1398) Complex waterway



(1399) Plowing



(1400) Closed type Diversion work



















(1409) Mower











(1414) Spill-Way







## (1417) Drop structure







(1420) Open Ditch(2)







lack of depth

Reverse gradient

Shallow part

Deep part

Water does not drain



| 1001 Agricultural Civil Engineering Words (Illustration) in Africa 1001~ | Classification |
|--------------------------------------------------------------------------|----------------|
| 1002 (1002) plough                                                       | Tool           |
| 1003 (1003) plough                                                       | Tool           |
| 1004 (1004) plough                                                       | Tool           |
| 1005 (1005) hoe                                                          | Tool           |
| 1006 (1006) furnace                                                      | Tool