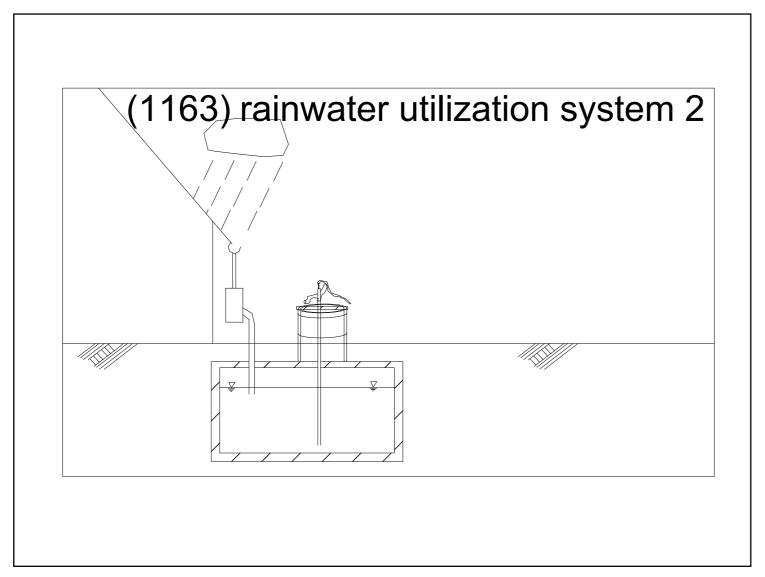

| 1157 (1157) micro hydro power generation   | Water |
|--------------------------------------------|-------|
| 1158 (1158) Japanese traditional paper     | Water |
| 1159 (1159) wooden frame stone fish        | Water |
| 1160 (1160) shallows                       | Water |
| 1161 (1161) fish way                       | Water |
| 1162 (1162) rainwater utilization system 1 | Water |
| 1163 (1163) rainwater utilization system 2 | Water |
| 1164 (1164) tidal flat                     | Water |
| 1165 (1165) soil                           | Soil  |
| 1166 (1166) soil profile                   | Soil  |
| 1167 (1167) rock- soil                     | Soil  |
| 1168 (1168) soil classification system     | Soil  |
| 1169 (1169) aggregated soil                | Soil  |
| 1170 (1170) soil structure                 | Soil  |
| 1171 (1171) soil acidic and alkaline       | Soil  |
| 1172 (1172) microbial                      | Soil  |
| 1173 (1173) rhizobular                     | Soil  |
| 1174 (1174) leguminous plant               | Soil  |
| 1175 (1175) soil animal                    | Soil  |
| 1176 (1176) earthworm                      | Soil  |
| 1177 (1177) photosynthesis                 | Soil  |
| 1178 (1178) fertilizer                     | Soil  |
| 1179 (1179) fertilizer:3 elements          | Soil  |
| 1180 (1180) hills and fields soil          | Soil  |
| 1181 (1181) repeated cultivation damage    | Soil  |
| 1182 (1182) agricultural chemicals         | Soil  |
|                                            |       |