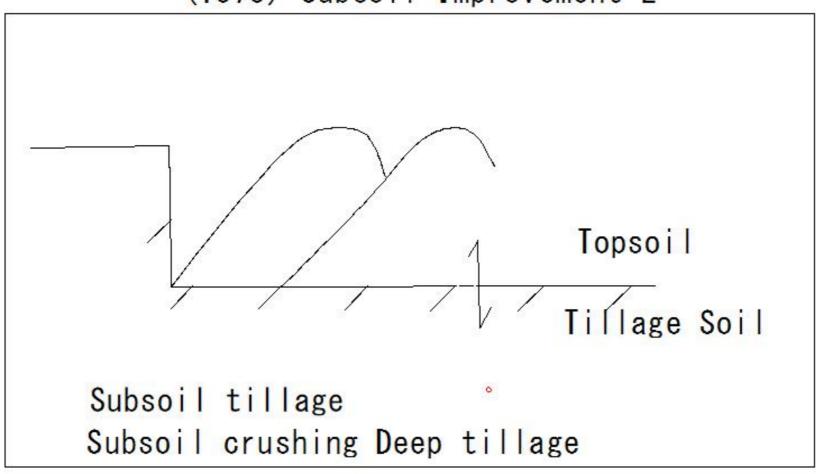

### (1377) Subsoil Improvement 1

#### (1378) Subsoil Improvement 2

(1379) Subsoil Improvement 3