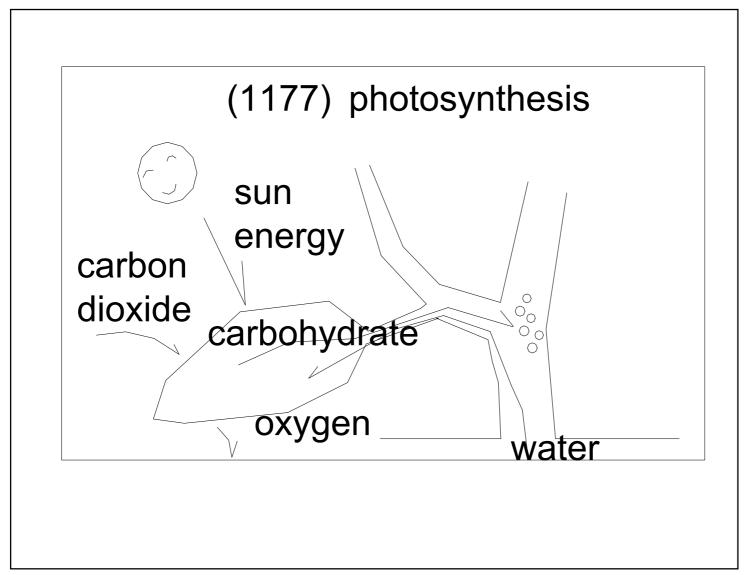

| 1157 (1157) micro hydro power generation   | Water |
|--------------------------------------------|-------|
| 1158 (1158) Japanese traditional paper     | Water |
| 1159 (1159) wooden frame stone fish        | Water |
| 1160 (1160) shallows                       | Water |
| 1161 (1161) fish way                       | Water |
| 1162 (1162) rainwater utilization system 1 | Water |
| 1163 (1163) rainwater utilization system 2 | Water |
| 1164 (1164) tidal flat                     | Water |
| 1165 (1165) soil                           | Soil  |
| 1166 (1166) soil profile                   | Soil  |
| 1167 (1167) rock- soil                     | Soil  |
| 1168 (1168) soil classification system     | Soil  |
| 1169 (1169) aggregated soil                | Soil  |
| 1170 (1170) soil structure                 | Soil  |
| 1171 (1171) soil acidic and alkaline       | Soil  |
| 1172 (1172) microbial                      | Soil  |
| 1173 (1173) rhizobular                     | Soil  |
| 1174 (1174) leguminous plant               | Soil  |
| 1175 (1175) soil animal                    | Soil  |
| 1176 (1176) earthworm                      | Soil  |
| 1177 (1177) photosynthesis                 | Soil  |
| 1178 (1178) fertilizer                     | Soil  |
| 1179 (1179) fertilizer:3 elements          | Soil  |
| 1180 (1180) hills and fields soil          | Soil  |
| 1181 (1181) repeated cultivation damage    | Soil  |
| 1182 (1182) agricultural chemicals         | Soil  |
|                                            |       |