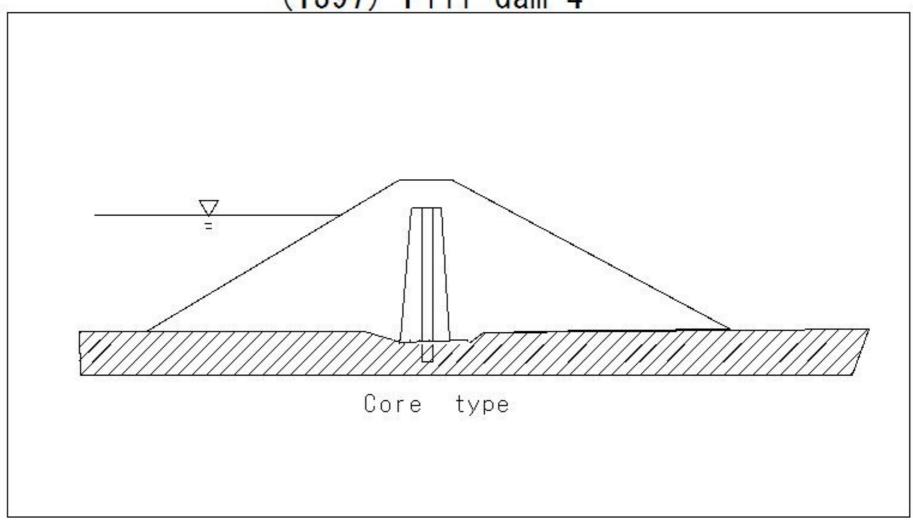

ovement 2



(1379) Subsoil Improvement 3



### (1380) Channel Transition



#### (1381) Inner water level Outside water level



### (1382) Bed for rice seedlings



# (1383) Complete Overflow Nappe



(1384) Incomplete Overflow Nappe



### (1385) Pipeline 1



(1386) Pipeline 2



### (1387) Pipeline 3



### (1388) Drainage channel



### (1389) sluiceway



(1390) Cross section widening(Existing embankment) 1

(1390) Cross section widening (Existing embankment) 1



(1391) Cross section widening(Existing embankment) 2

(1391) Cross section widening(Existing embankment) 2



(1392) Heaving

(1392) Heaving



(1393) Rice paddy vinyl sheet

### (1393) Rice paddy vinyl sheet



(1394) Fill dam 1

# (1394) Fill dam 1



### (1395) Fill dam 2



### (1396) Fill dam 3



(1397) Fill dam 4



## (1398) Complex waterway



(1399) Plowing



(1400) Closed type Diversion work



















(1409) Mower











(1414) Spill-Way







## (1417) Drop structure







(1420) Open Ditch(2)







lack of depth

Reverse gradient

Shallow part

Deep part

Water does not drain



| 1001 Agricultural Civil Engineering Words (Illustration) in Africa 1001~ | Classification |
|--------------------------------------------------------------------------|----------------|
| 1002 (1002) plough                                                       | Tool           |
| 1003 (1003) plough                                                       | Tool           |
| 1004 (1004) plough                                                       | Tool           |
| 1005 (1005) hoe