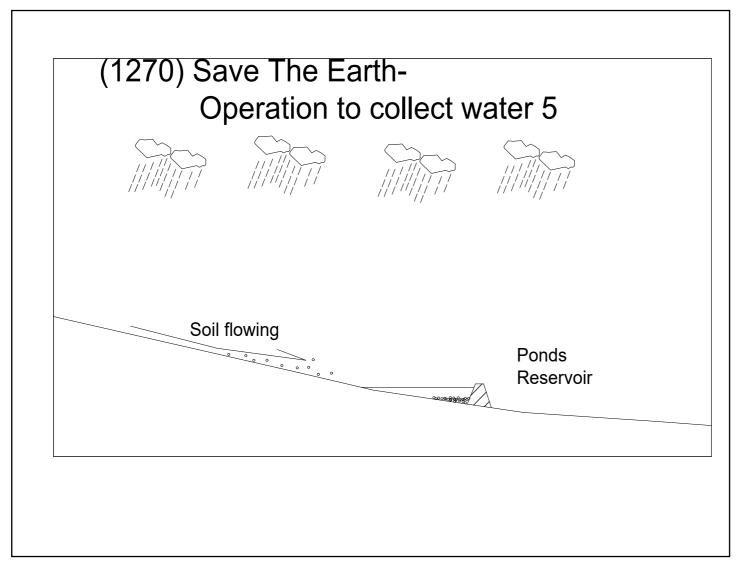

(1259) Protect The Earth-Operation Green 1

Sediment runoff prevention Plant a tree Create woods and forests