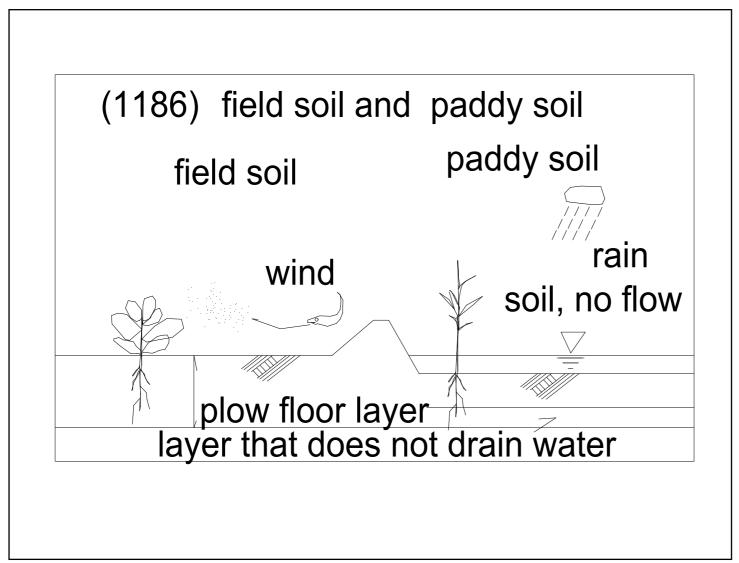

| 1183 (1183) organic farming                                            | Soil        |
|------------------------------------------------------------------------|-------------|
| 1184 (1184) field soil                                                 | Soil        |
| 1185 (1185) paddy soil                                                 | Soil        |
| 1186 (1186) field soil and paddy soil                                  | Soil        |
| 1187 (1187) paddy field -no continuous cropping disorder               | Soil        |
| 1188 (1188) paddy field                                                | Soil        |
| 1189 (1189) organic fertilizer                                         | Soil        |
| 1190 (1190) compost                                                    | Soil        |
| 1191 (1191) manure applied before sowing before sowing planting        | Soil        |
| 1192 (1192) additional fertilization                                   | Soil        |
| 1193 (1193) plow a field or the soil                                   | Soil        |
| 1194 (1194) deep plowing                                               | Soil        |
| 1195 (1195) intercultivation                                           | Soil        |
| 1196 (1196) Mulching                                                   | Soil        |
| 1197 (1197) soil conditioner                                           | Soil        |
| 1198 (1198) (volcanic ash+pumice stone+volcanic glass-sedimentary soil | Soil        |
| 1199 (1199) sand dunes                                                 | Soil        |
| 1200 (1200) soil and compost                                           | Soil        |
| 1201 (1201) hydroponics                                                | Soil        |
| 1202 (1202) hydroponics 2                                              | Soil        |
| 1203 (1203) dune                                                       | Soil        |
| 1204 (1204) Wetland                                                    | Soil        |
| 1205 (1205) Rice growth                                                | Agriculture |
| 1206 (1206) rice seeds                                                 | Agriculture |
| 1207 (1207) seed selection with salt solution                          | Agriculture |
| 1208 (1208) seed selection with salt solution                          | Agriculture |
|                                                                        |             |