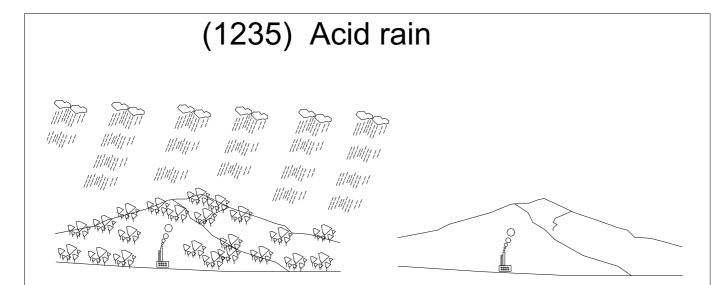

| 1235 (1235) A | Acid rain                                     | Environment        |
|---------------|-----------------------------------------------|--------------------|
| 1236 (1236) C | Old paddy field                               | <b>I</b> rrigation |
| 1237 (1237) F | Recent paddy fields                           | Irrigation         |
| 1238 (1238) L | _arge agricultural machine and the earth      | Agriculture        |
| 1239 (1239) A | Agriculture protects the environment          | Agriculture        |
| 1240 (1240) F | Paddy field (rice)                            | Agriculture        |
| 1241 (1241) A | Agriculture and forestry                      | Agriculture        |
| 1242 (1242) T | Γhe planet earth                              | Soil               |
| 1243 (1243) V | Norld Soil Map                                | Soil               |
| 1244 (1244) E | Environmental problems of soil 1              | Soil               |
| 1245 (1245) E | Environmental problems of soil 2              | Soil               |
| 1246 (1246) A | A lot of plants                               | Soil               |
| 1247 (1247) N | No plants                                     | Soil               |
| 1248 (1248) F | actors for yield                              | Agriculture        |
| 1249 (1249) F | -<br>ertilizer                                | Agriculture        |
| 1250 (1250) T | The amount of soil that decreases due to rain | Soil               |
| 1251 (1251) T | Γhe Earth break down 1                        | Soil               |
| 1252 (1252) T | Γhe Earth break down 2                        | Soil               |
| 1253 (1253) T | Γhe Earth break down 3                        | Environment        |
| 1254 (1254) H | How to prevent heat and wind                  | Environment        |
| 1255 (1255) T | The Earth that disappears 1                   | Environment        |
| 1256 (1256) T | The Earth that disappears 2                   | Environment        |
| 1257 (1257) T | The Earth that disappears 3                   | Environment        |
| 1258 (1258) T | The Earth that disappears 4                   | Environment        |
| 1259 (1259) F | Protect The Earth-Operation Green 1           | Environment        |
| 1260 (1260) F | Protect The Earth-Operation Green 2           | Environment        |
|               |                                               |                    |