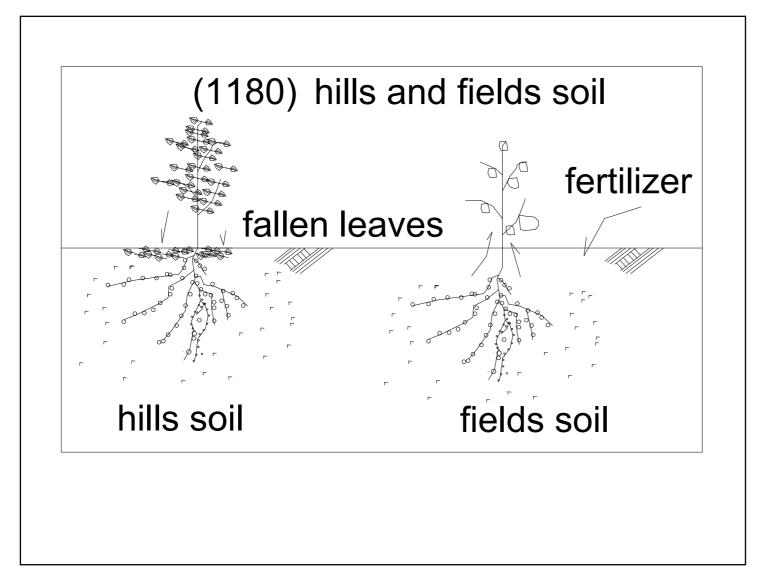

| 1157 (1157) micro hydro power generation   | Water |
|--------------------------------------------|-------|
| 1158 (1158) Japanese traditional paper     | Water |
| 1159 (1159) wooden frame stone fish        | Water |
| 1160 (1160) shallows                       | Water |
| 1161 (1161) fish way                       | Water |
| 1162 (1162) rainwater utilization system 1 | Water |
| 1163 (1163) rainwater utilization system 2 | Water |
| 1164 (1164) tidal flat                     | Water |
| 1165 (1165) soil                           | Soil  |
| 1166 (1166) soil profile                   | Soil  |
| 1167 (1167) rock- soil                     | Soil  |
| 1168 (1168) soil classification system     | Soil  |
| 1169 (1169) aggregated soil                | Soil  |
| 1170 (1170) soil structure                 | Soil  |
| 1171 (1171) soil acidic and alkaline       | Soil  |
| 1172 (1172) microbial                      | Soil  |
| 1173 (1173) rhizobular                     | Soil  |
| 1174 (1174) leguminous plant               | Soil  |
| 1175 (1175) soil animal                    | Soil  |
| 1176 (1176) earthworm                      | Soil  |
| 1177 (1177) photosynthesis                 | Soil  |
| 1178 (1178) fertilizer                     | Soil  |
| 1179 (1179) fertilizer:3 elements          | Soil  |
| 1180 (1180) hills and fields soil          | Soil  |
| 1181 (1181) repeated cultivation damage    | Soil  |
| 1182 (1182) agricultural chemicals         | Soil  |
|                                            |       |