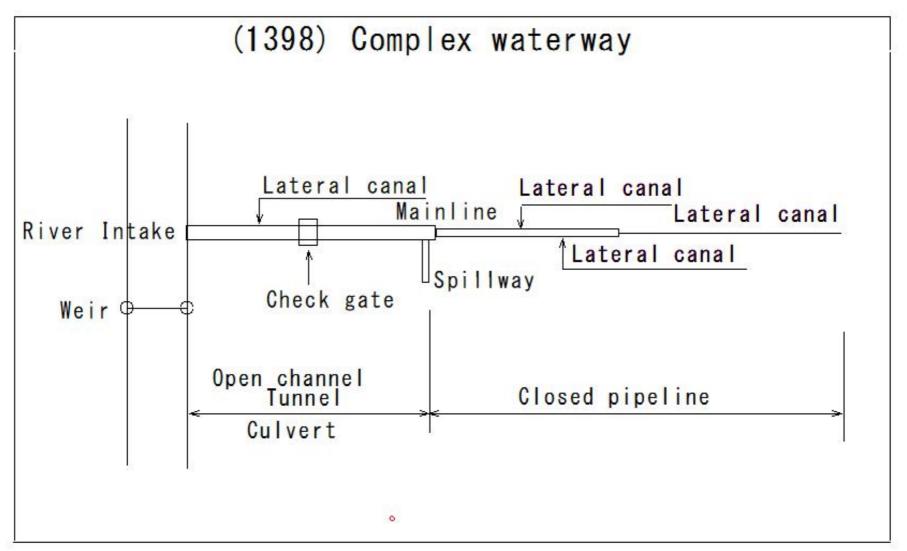

## (1398) Complex waterway

(1399) Plowing

(1400) Closed type Diversion work

(1409) Mower

(1414) Spill-Way