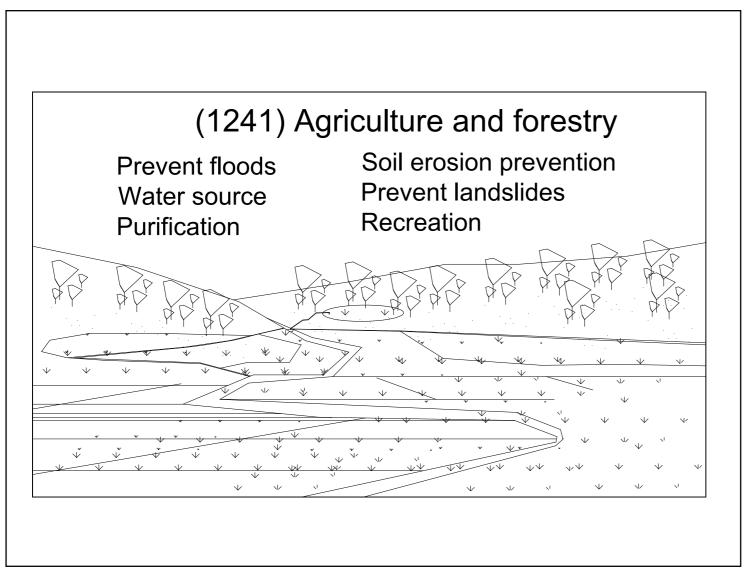

| 1235 (1235) A | Acid rain                                     | Environment        |
|---------------|-----------------------------------------------|--------------------|
| 1236 (1236) C | Old paddy field                               | <b>I</b> rrigation |
| 1237 (1237) F | Recent paddy fields                           | Irrigation         |
| 1238 (1238) L | _arge agricultural machine and the earth      | Agriculture        |
| 1239 (1239) A | Agriculture protects the environment          | Agriculture        |
| 1240 (1240) F | Paddy field (rice)                            | Agriculture        |
| 1241 (1241) A | Agriculture and forestry                      | Agriculture        |
| 1242 (1242) T | Γhe planet earth                              | Soil               |
| 1243 (1243) V | Norld Soil Map                                | Soil               |
| 1244 (1244) E | Environmental problems of soil 1              | Soil               |
| 1245 (1245) E | Environmental problems of soil 2              | Soil               |
| 1246 (1246) A | A lot of plants                               | Soil               |
| 1247 (1247) N | No plants                                     | Soil               |
| 1248 (1248) F | actors for yield                              | Agriculture        |
| 1249 (1249) F | -<br>ertilizer                                | Agriculture        |
| 1250 (1250) T | The amount of soil that decreases due to rain | Soil               |
| 1251 (1251) T | Γhe Earth break down 1                        | Soil               |
| 1252 (1252) T | Γhe Earth break down 2                        | Soil               |
| 1253 (1253) T | Γhe Earth break down 3                        | Environment        |
| 1254 (1254) H | How to prevent heat and wind                  | Environment        |
| 1255 (1255) T | The Earth that disappears 1                   | Environment        |
| 1256 (1256) T | The Earth that disappears 2                   | Environment        |
| 1257 (1257) T | The Earth that disappears 3                   | Environment        |
| 1258 (1258) T | The Earth that disappears 4                   | Environment        |
| 1259 (1259) F | Protect The Earth-Operation Green 1           | Environment        |
| 1260 (1260) F | Protect The Earth-Operation Green 2           | Environment        |
|               |                                               |                    |