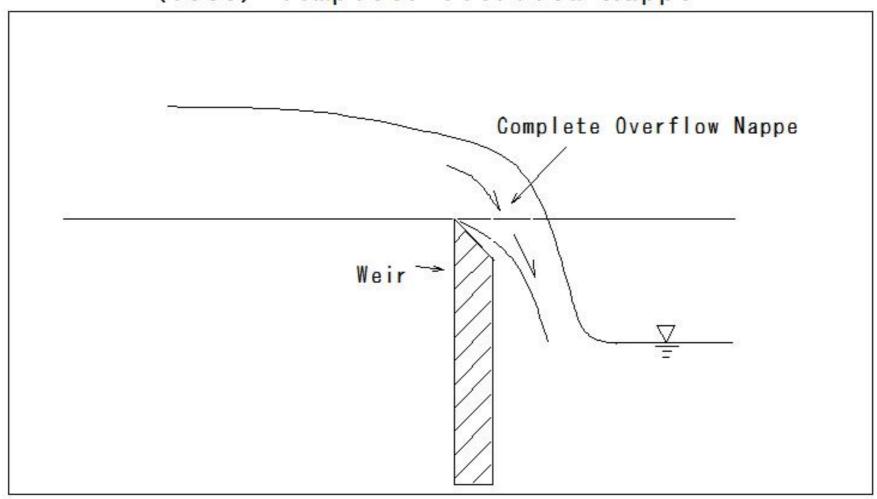

on of sediment outflow

#### (1368) Sedimentation Tank

#### (1368) Sedimentation Tank



### (1369) Soil structure1

How to enter the earth fissure



Soil column structure

## (1370) Soil structure2

How to enter the earth fissure



Angular structure

### (1371) Soil structure 3

How to enter the earth fissure



Platy structure

# (1372) Binding of soil particles 1



Single grained structure

(1373) Binding of soil particles 2



(1374) Binding of soil particles 3



(1375) Binding of soil particles 4



(1376) Soil Horizon



### (1377) Subsoil Improvement 1



#### (1378) Subsoil Improvement 2



(1379) Subsoil Improvement 3



### (1380) Channel Transition



#### (1381) Inner water level Outside water level



### (1382) Bed for rice seedlings



# (1383) Complete Overflow Nappe



(1384) Incomplete Overflow Nappe



### (1385) Pipeline 1



(1386) Pipeline 2



### (1387) Pipeline 3



### (1388) Drainage channel



### (1389) sluiceway



(1390) Cross section widening(Existing embankment) 1

(1390) Cross section widening (Existing embankment) 1



(1391) Cross section widening(Existing embankment) 2

(1391) Cross section widening(Existing embankment) 2



(1392) Heaving

(1392) Heaving



(1393) Rice paddy vinyl sheet

### (1393) Rice paddy vinyl sheet



(1394) Fill dam 1

# (1394) Fill dam 1



### (1395) Fill dam 2



### (1396) Fill dam 3



(1397) Fill dam 4



## (1398) Complex waterway



(1399) Plowing



(1400) Closed type Diversion work



















(1409) Mower











(1414) Spill-Way







## (1417) Drop structure







(1420) Open Ditch(2