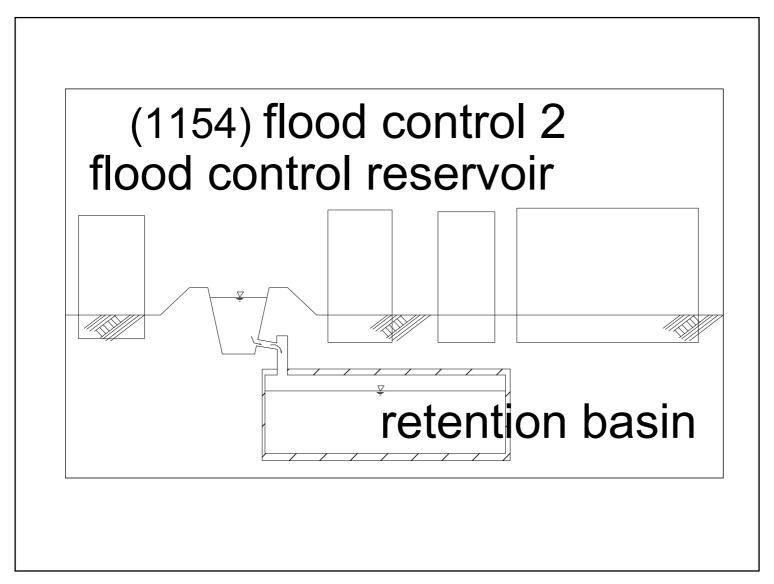

| 1131 (1131) green manure crop             | Tool  |
|-------------------------------------------|-------|
| 1132 (1132) fertilizer made               | Tool  |
| 1133 (1133) ash                           | Tool  |
| 1134 (1134) fork                          | Tool  |
| 1135 (1135) water wheel                   | Water |
| 1136 (1136) forest water                  | Water |
| 1137 (1137) deforestation                 | Water |
| 1138 (1138) water flow                    | Water |
| 1139 (1139) groundwater 1                 | Water |
| 1140 (1140) groundwater 2                 | Water |
| 1141 (1141) groundwater 3                 | Water |
| 1142 (1142) river                         | Water |
| 1143 (1143) oil storage                   | Water |
| 1144 (1144) green forests dam             | Water |
| 1145 (1145) groundwater                   | Water |
| 1146 (1146) water purifier 1              | Water |
| 1147 (1147) water purifier 2              | Water |
| 1148 (1148) softened water and hard water | Water |
| 1149 (1149) canal and weir                | Water |
| 1150 (1150) drinking water and well       | Water |
| 1151 (1151) drinking water and well       | Water |
| 1152 (1152) drinking water and well       | Water |
| 1153 (1153) flood control 1               | Water |
| 1154 (1154) flood control 2               | Water |
| 1155 (1155) flood control 3               | Water |
| 1156 (1156) power generation              | Water |
|                                           |       |