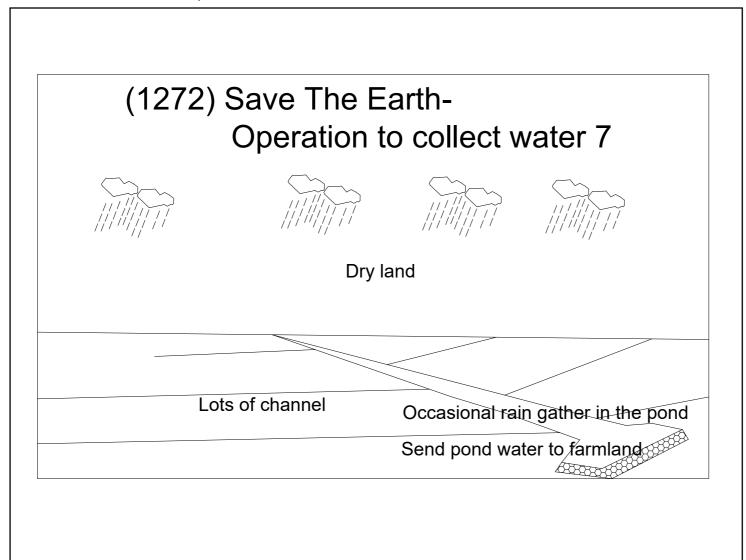

(1259) Protect The Earth-Operation Green 1

Sediment runoff prevention Plant a tree Create woods and forests