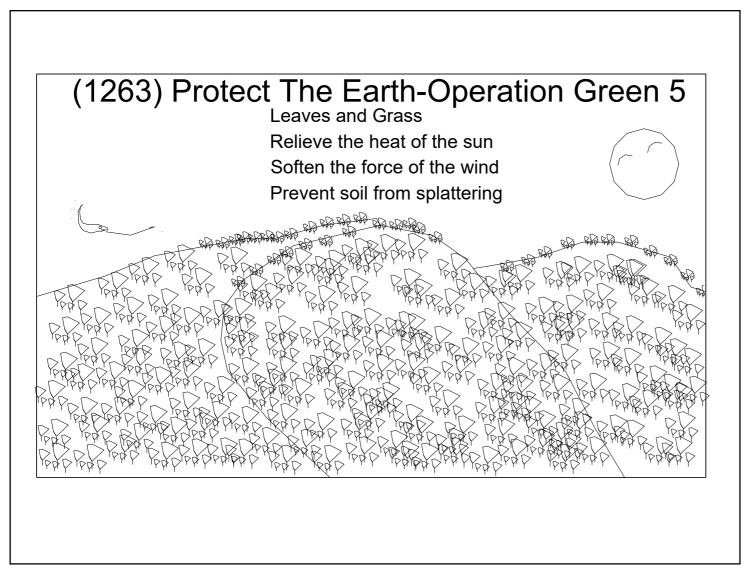

## (1264) Protect The Earth-Operation Green 6

Plant - Decay Green increase Rain, Heat, Wind Prevent soil loss