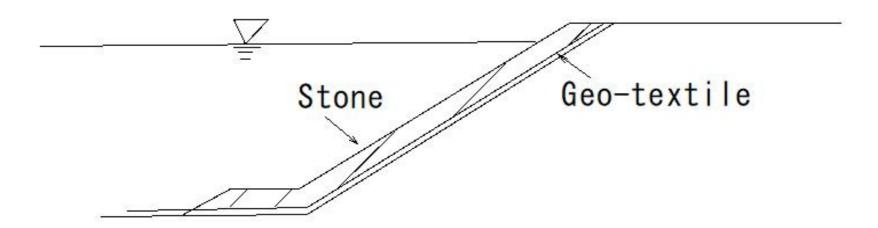

Heterogeneous material separate

(1366) Example of use Geo-textile 3

(1366) Example of use Geo-textile 3

Soft Ground

Ground/subgrade reinforcement

Materials reduction, simplification

(1367) Example of use Geo-textile 4

(1367) Example of use Geo-textile 4

Prevention of sediment outflow