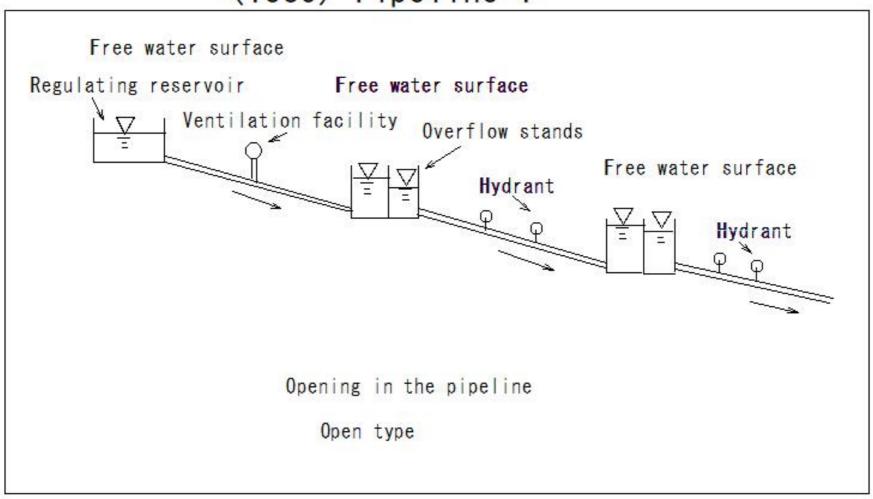

(1368) Sedimentation Tank



### (1369) Soil structure1

How to enter the earth fissure



Soil column structure

## (1370) Soil structure2

How to enter the earth fissure



Angular structure

### (1371) Soil structure 3

How to enter the earth fissure



Platy structure

# (1372) Binding of soil particles 1



Single grained structure

(1373) Binding of soil particles 2



(1374) Binding of soil particles 3



(1375) Binding of soil particles 4



(1376) Soil Horizon



### (1377) Subsoil Improvement 1



#### (1378) Subsoil Improvement 2



(1379) Subsoil Improvement 3



### (1380) Channel Transition



#### (1381) Inner water level Outside water level



### (1382) Bed for rice seedlings



# (1383) Complete Overflow Nappe



(1384) Incomplete Overflow Nappe



### (1385) Pipeline 1



(1386) Pipeline 2



### (1387) Pipeline 3



### (1388) Drainage channel



### (1389) sluiceway



(1390) Cross section widening(Existing embankment) 1

(1390) Cross section widening (Existing embankment) 1



(1391) Cross section widening(Existing embankment) 2

(1391) Cross section widening(Existing embankment) 2



(1392) Heaving

(1392) Heaving



(1393) Rice paddy vinyl sheet

### (1393) Rice paddy vinyl sheet



(1394) Fill dam 1

# (1394) Fill dam 1



### (1395) Fill dam 2



### (1396) Fill dam 3



(1397) Fill dam 4



## (1398) Complex waterway



(1399) Plowing



(1400) Closed type Diversion work



















(1409) Mower











(1414) Spill-Way







## (1417) Drop structure







(1420) Open Ditch(2)







lack of depth

Reverse gradient

Shallow part

Deep