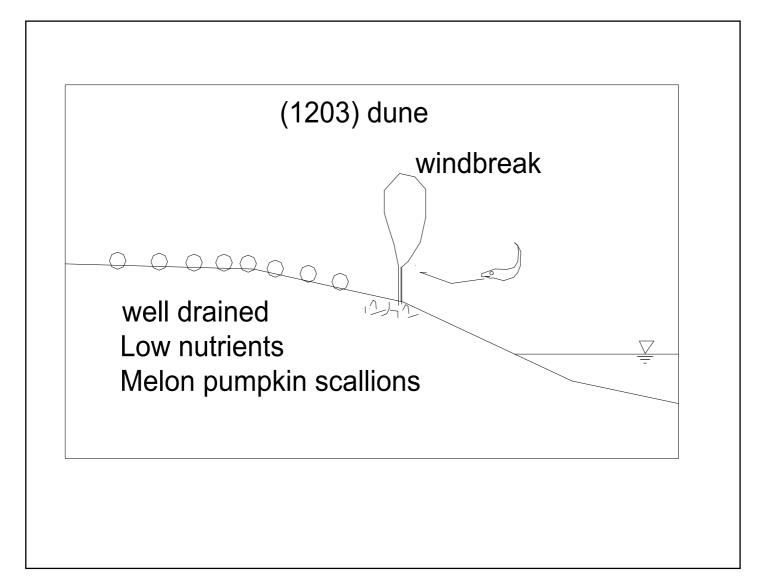

(1199) sand dunes disadvantages advantages drainage nutrient water -not keep breathability need irrigation facility windbreak compost arcilla roja watermelon melon tomato sand dunes cucumber soybean