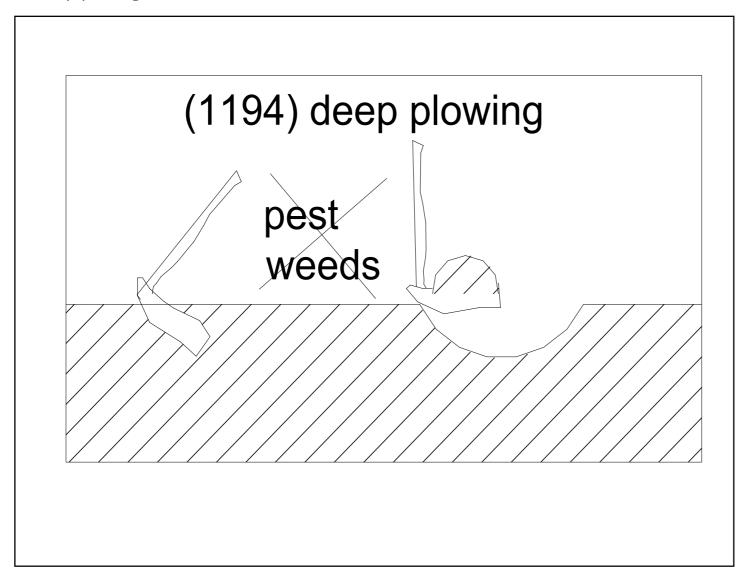

## (1174) leguminous plant fertilizer astragalus sinicus

(1176) earthworm mouth cloaça earth droppings soil improvement

(1194) deep plowing

(1198) (volcanic ash+pumice stone+volcanic glass-sedimentary soil )plateau (1198) (volcanic ash+pumice stone+ volcanic glass-sedimentary soil )plateau water spitting good sweet potato radish

| 1183 (1183) organic farming                                            | Soil        |
|------------------------------------------------------------------------|-------------|
| 1184 (1184) field soil                                                 | Soil        |
| 1185 (1185) paddy soil                                                 | Soil        |
| 1186 (1186) field soil and paddy soil                                  | Soil        |
| 1187 (1187) paddy field -no continuous cropping disorder               | Soil        |
| 1188 (1188) paddy field                                                | Soil        |
| 1189 (1189) organic fertilizer                                         | Soil        |
| 1190 (1190) compost                                                    | Soil        |
| 1191 (1191) manure applied before sowing before sowing planting        | Soil        |
| 1192 (1192) additional fertilization                                   | Soil        |
| 1193 (1193) plow a field or the soil                                   | Soil        |
| 1194 (1194) deep plowing                                               | Soil        |
| 1195 (1195) intercultivation                                           | Soil        |
| 1196 (1196) Mulching                                                   | Soil        |
| 1197 (1197) soil conditioner                                           | Soil        |
| 1198 (1198) (volcanic ash+pumice stone+volcanic glass-sedimentary soil | Soil        |
| 1199 (1199) sand dunes                                                 | Soil        |
| 1200 (1200) soil and compost                                           | Soil        |
| 1201 (1201) hydroponics                                                | Soil        |
| 1202 (1202) hydroponics 2                                              | Soil        |
| 1203 (1203) dune                                                       | Soil        |
| 1204 (1204) Wetland                                                    | Soil        |
| 1205 (1205) Rice growth                                                | Agriculture |
| 1206 (1206) rice seeds                                                 | Agriculture |
| 1207 (1207) seed selection with salt solution                          | Agriculture |
| 1208 (1208) seed selection with salt solution                          | Agriculture |
|                                                                        |             |