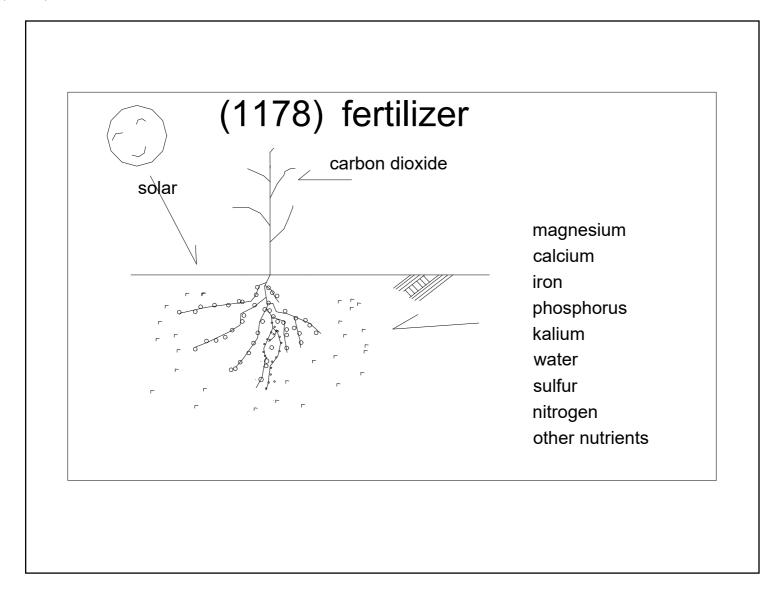

| 1157 (1157) micro hydro power generation   | Water |
|--------------------------------------------|-------|
| 1158 (1158) Japanese traditional paper     | Water |
| 1159 (1159) wooden frame stone fish        | Water |
| 1160 (1160) shallows                       | Water |
| 1161 (1161) fish way                       | Water |
| 1162 (1162) rainwater utilization system 1 | Water |
| 1163 (1163) rainwater utilization system 2 | Water |
| 1164 (1164) tidal flat                     | Water |
| 1165 (1165) soil                           | Soil  |
| 1166 (1166) soil profile                   | Soil  |
| 1167 (1167) rock- soil                     | Soil  |
| 1168 (1168) soil classification system     | Soil  |
| 1169 (1169) aggregated soil                | Soil  |
| 1170 (1170) soil structure                 | Soil  |
| 1171 (1171) soil acidic and alkaline       | Soil  |
| 1172 (1172) microbial                      | Soil  |
| 1173 (1173) rhizobular                     | Soil  |
| 1174 (1174) leguminous plant               | Soil  |
| 1175 (1175) soil animal                    | Soil  |
| 1176 (1176) earthworm                      | Soil  |
| 1177 (1177) photosynthesis                 | Soil  |
| 1178 (1178) fertilizer                     | Soil  |
| 1179 (1179) fertilizer:3 elements          | Soil  |
| 1180 (1180) hills and fields soil          | Soil  |
| 1181 (1181) repeated cultivation damage    | Soil  |
| 1182 (1182) agricultural chemicals         | Soil  |
|                                            |       |