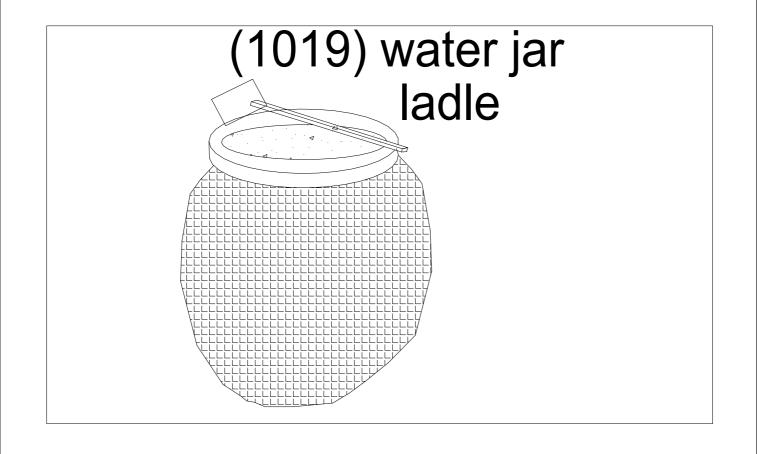

### (1015) charcoal

charcoal

artificial coal briquette

oval briquette fire

(1017) knife

(1018) cutting board (1018) cutting board (1019) water jar

(1020) dried bonito shaver

(1021) dried bonito