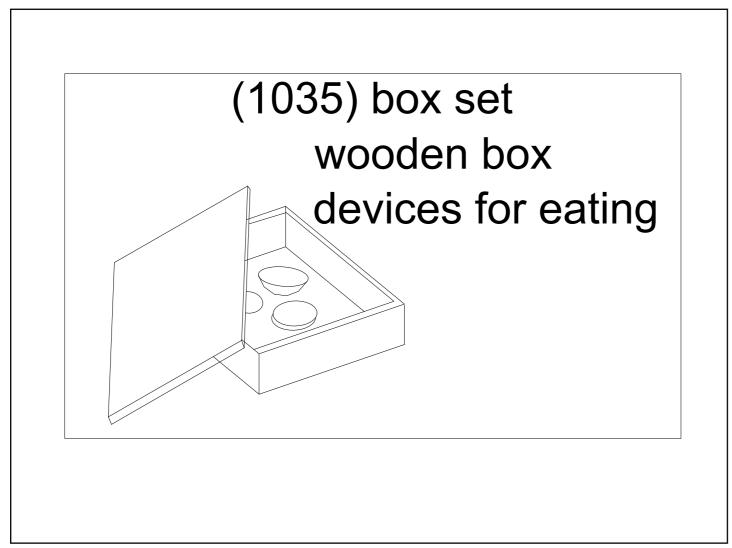

### (1033) earthenware baking

plate terra-cotta (bean sesame)

broad-brimmed cooking pot for rice

(1035) box set

(1038) buying paper scraps