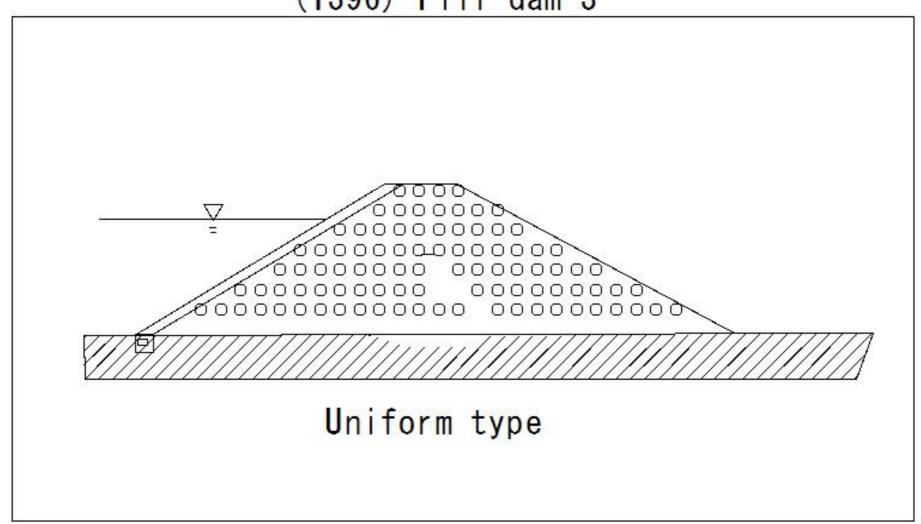

# (1378) Subsoil Improvement 2



(1379) Subsoil Improvement 3



### (1380) Channel Transition



#### (1381) Inner water level Outside water level



### (1382) Bed for rice seedlings



# (1383) Complete Overflow Nappe



(1384) Incomplete Overflow Nappe



### (1385) Pipeline 1



(1386) Pipeline 2



### (1387) Pipeline 3



### (1388) Drainage channel



### (1389) sluiceway



(1390) Cross section widening(Existing embankment) 1

(1390) Cross section widening (Existing embankment) 1



(1391) Cross section widening(Existing embankment) 2

(1391) Cross section widening(Existing embankment) 2



(1392) Heaving

(1392) Heaving



(1393) Rice paddy vinyl sheet

### (1393) Rice paddy vinyl sheet



(1394) Fill dam 1

# (1394) Fill dam 1



### (1395) Fill dam 2



### (1396) Fill dam 3



(1397) Fill dam 4



## (1398) Complex waterway



(1399) Plowing



(1400) Closed type Diversion work



















(1409) Mower











(1414) Spill-Way







## (1417) Drop structure







(1420) Open Ditch(2)







lack of depth

Reverse gradient

Shallow part

Deep part

Water does not drain



| 1001 Agricultural Civil Engineering Words (Illustration) in Africa 1001~ | Classification |
|--------------------------------------------------------------------------|----------------|
| 1002 (1002) plough                                                       | Tool           |
| 1003 (1003) plough                                                       | Tool           |
| 1004 (1004) plough                                                       | Tool           |
| 1005 (1005) ho