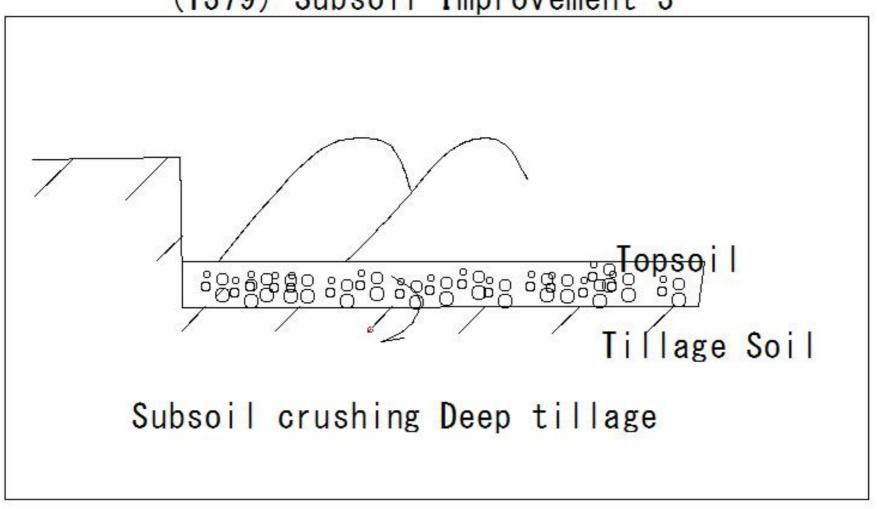

round

Ground/subgrade reinforcement

Materials reduction, simplification

(1367) Example of use Geo-textile 4

(1367) Example of use Geo-textile 4



Prevention of sediment outflow

#### (1368) Sedimentation Tank

#### (1368) Sedimentation Tank



### (1369) Soil structure1

How to enter the earth fissure



Soil column structure

## (1370) Soil structure2

How to enter the earth fissure



Angular structure

### (1371) Soil structure 3

How to enter the earth fissure



Platy structure

# (1372) Binding of soil particles 1



Single grained structure

(1373) Binding of soil particles 2



(1374) Binding of soil particles 3



(1375) Binding of soil particles 4



(1376) Soil Horizon



### (1377) Subsoil Improvement 1



#### (1378) Subsoil Improvement 2



(1379) Subsoil Improvement 3



### (1380) Channel Transition



#### (1381) Inner water level Outside water level



### (1382) Bed for rice seedlings



# (1383) Complete Overflow Nappe



(1384) Incomplete Overflow Nappe



### (1385) Pipeline 1



(1386) Pipeline 2



### (1387) Pipeline 3



### (1388) Drainage channel



### (1389) sluiceway



(1390) Cross section widening(Existing embankment) 1

(1390) Cross section widening (Existing embankment) 1



(1391) Cross section widening(Existing embankment) 2

(1391) Cross section widening(Existing embankment) 2



(1392) Heaving

(1392) Heaving



(1393) Rice paddy vinyl sheet

### (1393) Rice paddy vinyl sheet



(1394) Fill dam 1

# (1394) Fill dam 1



### (1395) Fill dam 2



### (1396) Fill dam 3



(1397) Fill dam 4



## (1398) Complex waterway



(1399) Plow