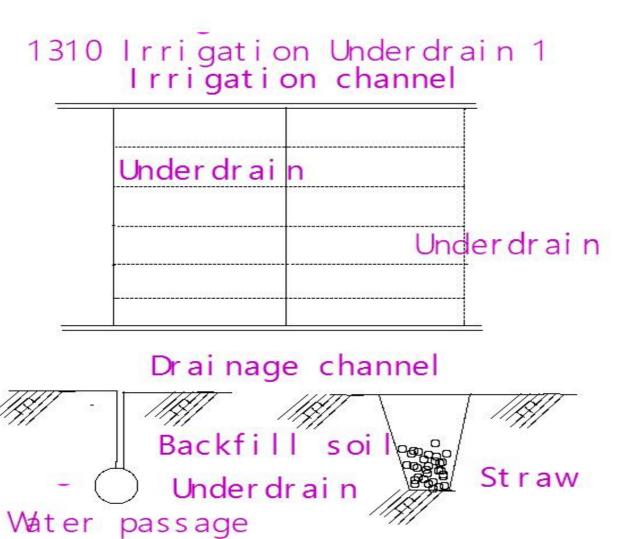

#### (1311) Irrigation Underdrain 2

## 1311 Irrigation Underdrain 2 Irrigation channel

| Under drai | n Underdrain          |
|------------|-----------------------|
|            | Groundwat er          |
|            | Residual surface wate |
|            | Gravity water         |

Drainage channel

Underdrain

Underdrain

Underdrain

Water supply facility

(1312) Irrigation Skip Furrow Irrigation

| 1287 (1287) Desertification 6   | 6-Over cultivation                            | Environment        |
|---------------------------------|-----------------------------------------------|--------------------|
| 1288 (1288) Desertification 7   | 7-Wind erosion                                | Environment        |
| 1289 (1289) Desertification 8   | 8-Water erosion                               | Environment        |
| 1290 (1290) Desertification 9   | 9-Salt damage                                 | Environment        |
| 1291 (1291) Desertification 1   | 0-Poverty-Population growth                   | Environment        |
| 1292 (1292) Desertification 1   | 11–Wind Erosion                               | Environment        |
| 1293 (1293) Desertification 1   | 2 −Water erosion                              | Environment        |
| 1294 (1294) Desertification 1   | 3-Salt damage                                 | Environment        |
| 1295 (1295) Desertification 1   | 4-Measures against salt damage                | Environment        |
| 1296 (1296) Desertification 1   | 5-Prevention of desertification               | Environment        |
| 1297 (1297) Desertification 1   | 6-Low fence                                   | Environment        |
| 1298 (1298) Desertification 1   | 7-What kind of trees to plant?                | Environment        |
| 1299 (1299) Desertification 1   | 8-Effective use of limited rainwater          | Environment        |
| 1300 (1300) Desertification 1   | 9-Spread seeds                                | Environment        |
| 1301 (1301) Desertification 2   | 20-A drop of water                            | Environment        |
| 1302 (1302) Desertification 2   | 21-How to improve saline soil                 | Environment        |
| 1303 (1303) Desertification 2   | 22-Scrape and remove saline soil              | Environment        |
| 1304 (1304) Desertification 2   | 23-Plant crop that absorbs salt               | Environment        |
| 1305 (1305) Desertification 24- | Leaching Wash off the salt (plenty of water)  | Environment        |
| 1306 (1306) Desertification 2   | 25-Underdrainage                              | Environment        |
| 1307 (1307) Desertification 2   | 26-Underdrain drainage system                 | Environment        |
| 1308 (1308) Desertification 27- | -Plant crop (resistant to drying and tolerant | Environment        |
| 1309 (1309) Desertification 2   | 28-Sustainable agriculture                    | Environment        |
| 1310 (1310) Irrigation Underd   | drain 1                                       | <b>I</b> rrigation |
| 1311 (1311) Irrigation Underd   | drain 2                                       | <b>I</b> rrigation |
| 1312 (1312) Irrigation Skip Fu  | urrow Irrigation                              | <b>I</b> rrigation |
|                                 |                                               |                    |