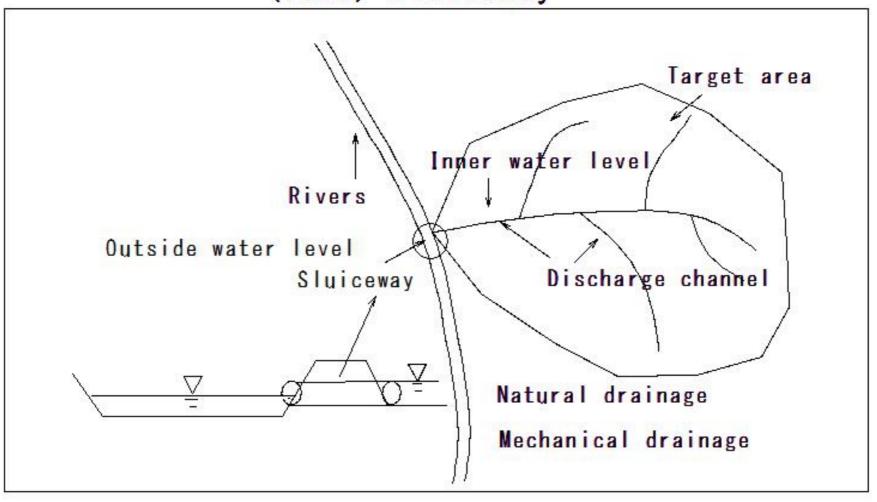

n structure

## (1370) Soil structure2

How to enter the earth fissure



Angular structure

### (1371) Soil structure 3

How to enter the earth fissure



Platy structure

# (1372) Binding of soil particles 1



Single grained structure

(1373) Binding of soil particles 2



(1374) Binding of soil particles 3



(1375) Binding of soil particles 4



(1376) Soil Horizon



### (1377) Subsoil Improvement 1



#### (1378) Subsoil Improvement 2



(1379) Subsoil Improvement 3



### (1380) Channel Transition



#### (1381) Inner water level Outside water level



### (1382) Bed for rice seedlings



# (1383) Complete Overflow Nappe



(1384) Incomplete Overflow Nappe



### (1385) Pipeline 1



(1386) Pipeline 2



### (1387) Pipeline 3



### (1388) Drainage channel



### (1389) sluiceway



(1390) Cross section widening(Existing embankment) 1

(1390) Cross section widening (Existing embankment) 1



(1391) Cross section widening(Existing embankment) 2

(1391) Cross section widening(Existing embankment) 2



(1392) Heaving

(1392) Heaving



(1393) Rice paddy vinyl sheet

### (1393) Rice paddy vinyl sheet



(1394) Fill dam 1

# (1394) Fill dam 1



### (1395) Fill dam 2



### (1396) Fill dam 3



(1397) Fill dam 4



## (1398) Complex waterway



(1399) Plowing



(1400) Closed type Diversion work



















(1409) Mower











(1414) Spill-Way







## (1417) Drop structure







(1420) Open Ditch(2)







lack of depth

Reverse gradient

Shallow part

Deep part

Water does not drain



| 1001 Agricultural Civil Engineering Words (Illustration) in Africa 10