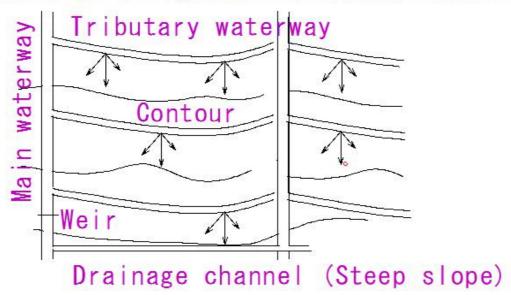

### (1320) Overflow Irrigation Tributary waterway

## (1320) Overflow Irrigation Tributary waterway

(1321) Border irrigation