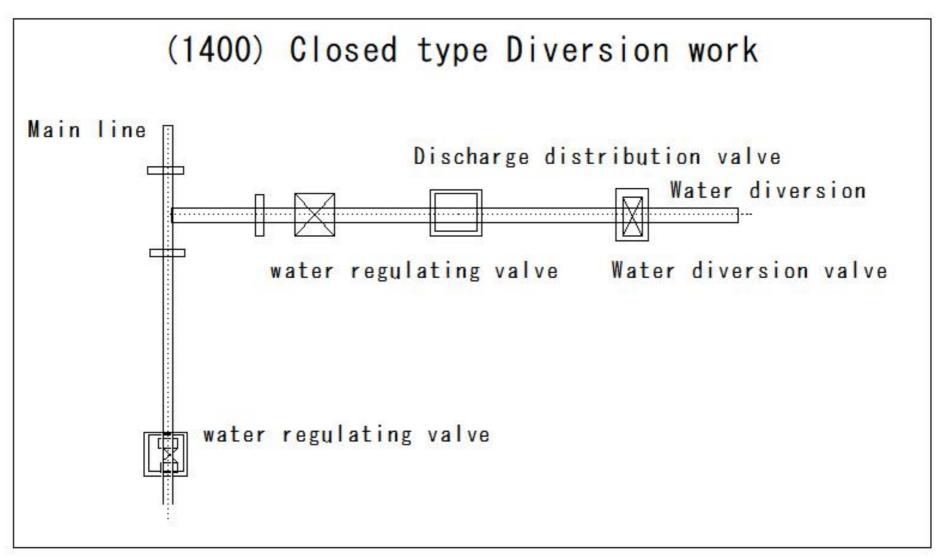

## (1398) Complex waterway

(1399) Plowing

(1400) Closed type Diversion work

(1409) Mower

(1414) Spill-Way