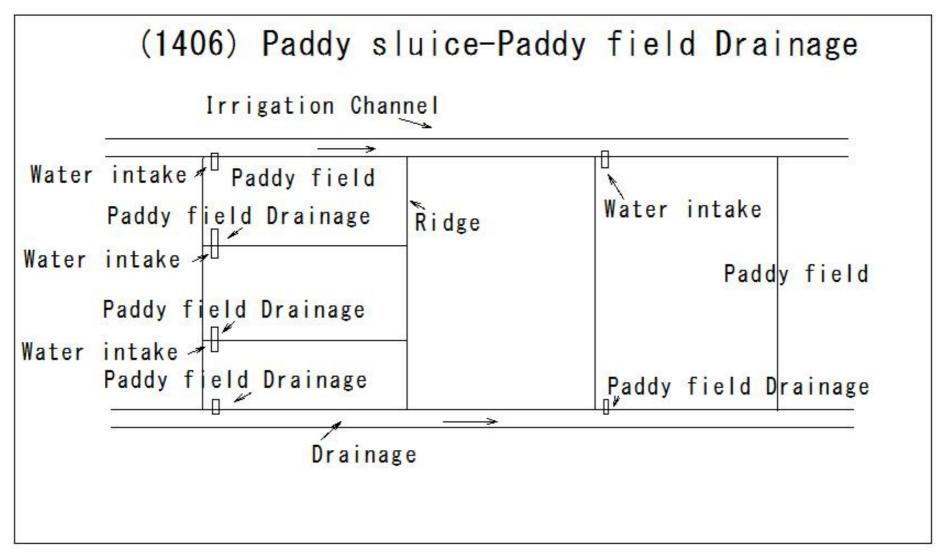

# (1326) Field reclamation Slope Field

Farm-road
Planting area waterway

1327 Paddy field Plot-to-plot irrigation Paddy sluice Irrigation channe Drainage channe Ridge between rice fields

(1328) Paddy field Continuous irrigation