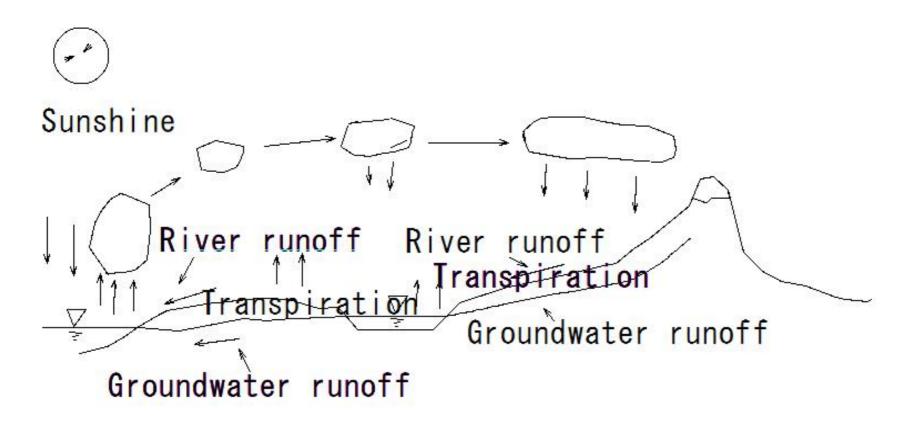

irrigation Paddy field Drainage channel Irrigation channel

1330 Agricultural water channel Farm road Drainage channel Main farm road Contour Farm road road B Farm road Main farm road



# 1332 Agricultural water channel Farm road Pavement Concrete Slab



(1333) Raindrop Erosion

## (1333) Raindrop Erosion



(1334) Irrigation facility

(1334) Irrigation facility



Perforated pipe irrigation Sprinkling facility sprinkler

# (1335) Evapotranspiration



(1336) Cultivated plot



#### (1337) Cultivated plot Field

(1337) Cultivated plot Field



Field



# (1339) Subsoil mixed layer cultivation



Soil layer improvement

(1340) Intercepting drain Water erosion prevention



(1341) Water lock

#### (1341) Water lock



(1342) Water level control facility



#### (1343) Hydrological cycle



#### (1344) Prevention of water erosion





Bench terrace Inclination Reverse inclination

#### (1345) Desalination Saltwater replacement



Irrigation canal

Drainage channel

(1346) Flood irrigation

# (1346) Flood irrigation



(1347) Direct seeding in flooded

#### (1347) Direct seeding in flooded



Drainage channel

Irrigation channel



#### (1349) Groundwater level



Impermeable layer

# (1350) Under ground dam



#### (1351) Replacement method Excavation replacement



## (1352) Replacement method Forced replacement



#### (1353) Regulating Reservoir

#### (1353) Regulating Reservoir



#### (1354) Terrace catchment channel

#### (1354) Terrace catchment channel



(1355) Contour cultivation

#### (1355) Contour cultivation



(1356)Division weir; Intake weir

# (1356) Divisi