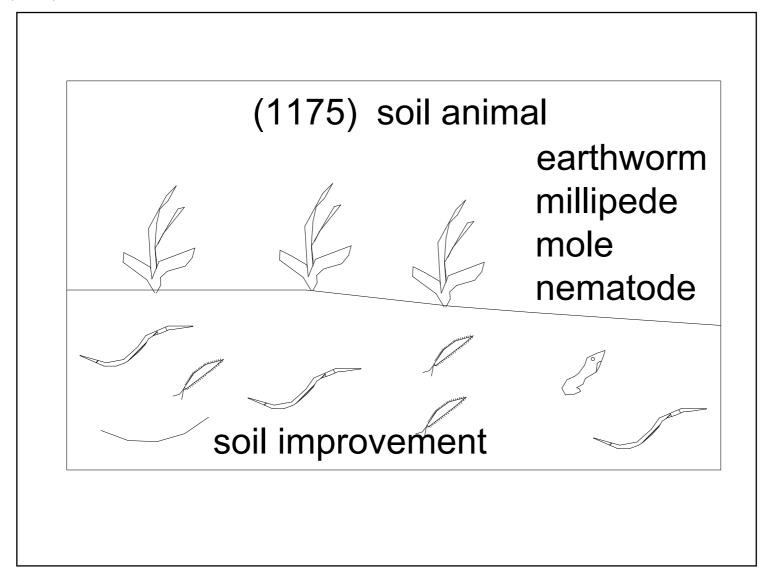

## (1174) leguminous plant fertilizer astragalus sinicus

(1176) earthworm mouth cloaça earth droppings soil improvement

(1194) deep plowing

(1198) (volcanic ash+pumice stone+volcanic glass-sedimentary soil )plateau (1198) (volcanic ash+pumice stone+ volcanic glass-sedimentary soil )plateau water spitting good sweet potato radish