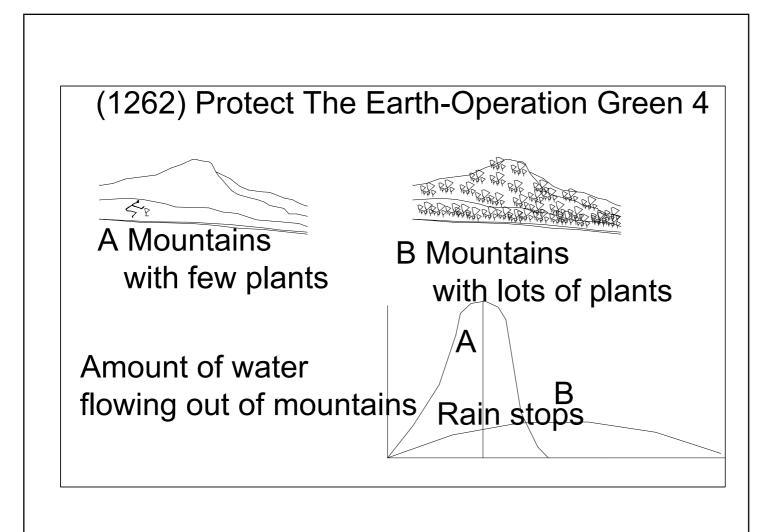

(1259) Protect The Earth-Operation Green 1

Sediment runoff prevention Plant a tree Create woods and forests

## (1264) Protect The Earth-Operation Green 6

Plant - Decay Green increase Rain, Heat, Wind Prevent soil loss