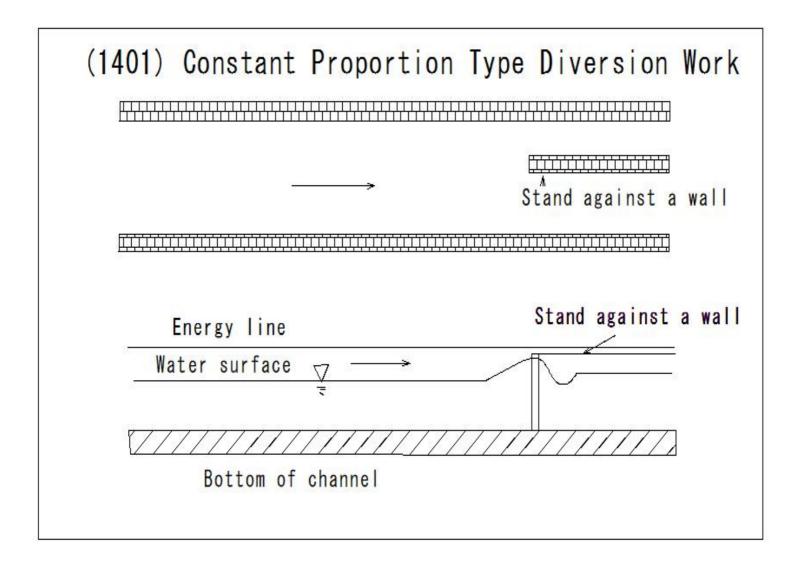

1) Inner water level Outside water level



### (1382) Bed for rice seedlings



# (1383) Complete Overflow Nappe



(1384) Incomplete Overflow Nappe



### (1385) Pipeline 1



(1386) Pipeline 2



### (1387) Pipeline 3



### (1388) Drainage channel



### (1389) sluiceway



(1390) Cross section widening(Existing embankment) 1

(1390) Cross section widening (Existing embankment) 1



(1391) Cross section widening(Existing embankment) 2

(1391) Cross section widening(Existing embankment) 2



(1392) Heaving

(1392) Heaving



(1393) Rice paddy vinyl sheet

### (1393) Rice paddy vinyl sheet



(1394) Fill dam 1

# (1394) Fill dam 1



### (1395) Fill dam 2



### (1396) Fill dam 3



(1397) Fill dam 4



## (1398) Complex waterway



(1399) Plowing



(1400) Closed type Diversion work



















(1409) Mower











(1414) Spill-Way







## (1417) Drop structure







(1420) Open Ditch(2)







lack of depth

Reverse gradient

Shallow part

Deep part

Water does not drain



| 1001 Agricultural Civil Engineering Words (Illustration) in Africa 1001~ | Classification |
|--------------------------------------------------------------------------|----------------|
| 1002 (1002) plough                                                       | Tool           |
| 1003 (1003) plough                                                       | Tool           |
| 1004 (1004) plough                                                       | Tool           |
| 1005 (1005) hoe                                                          | Tool           |
| 1006 (1006) furnace