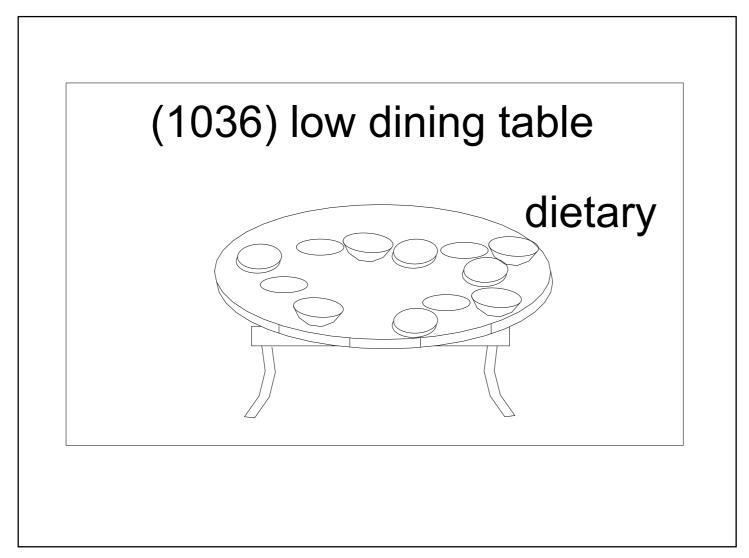

### (1033) earthenware baking

plate terra-cotta (bean sesame)

broad-brimmed cooking pot for rice

(1035) box set

(1038) buying paper scraps