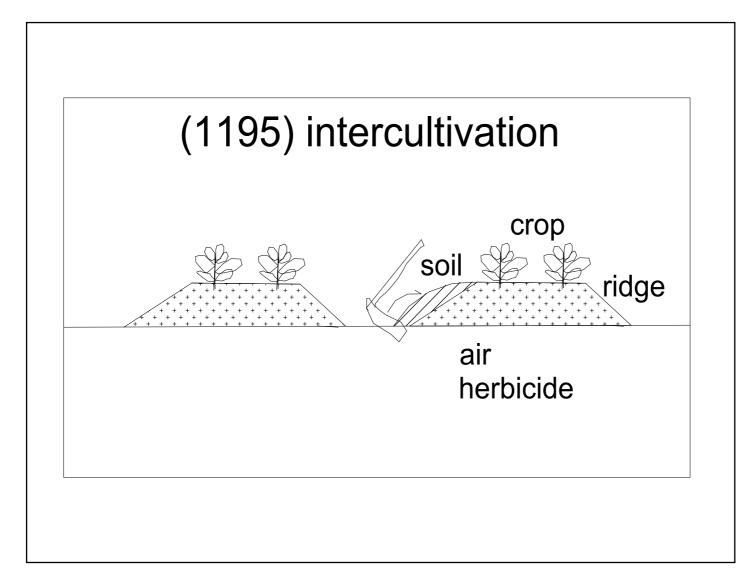

| 1183 (1183) organic farming                                            | Soil        |
|------------------------------------------------------------------------|-------------|
| 1184 (1184) field soil                                                 | Soil        |
| 1185 (1185) paddy soil                                                 | Soil        |
| 1186 (1186) field soil and paddy soil                                  | Soil        |
| 1187 (1187) paddy field -no continuous cropping disorder               | Soil        |
| 1188 (1188) paddy field                                                | Soil        |
| 1189 (1189) organic fertilizer                                         | Soil        |
| 1190 (1190) compost                                                    | Soil        |
| 1191 (1191) manure applied before sowing before sowing planting        | Soil        |
| 1192 (1192) additional fertilization                                   | Soil        |
| 1193 (1193) plow a field or the soil                                   | Soil        |
| 1194 (1194) deep plowing                                               | Soil        |
| 1195 (1195) intercultivation                                           | Soil        |
| 1196 (1196) Mulching                                                   | Soil        |
| 1197 (1197) soil conditioner                                           | Soil        |
| 1198 (1198) (volcanic ash+pumice stone+volcanic glass-sedimentary soil | Soil        |
| 1199 (1199) sand dunes                                                 | Soil        |
| 1200 (1200) soil and compost                                           | Soil        |
| 1201 (1201) hydroponics                                                | Soil        |
| 1202 (1202) hydroponics 2                                              | Soil        |
| 1203 (1203) dune                                                       | Soil        |
| 1204 (1204) Wetland                                                    | Soil        |
| 1205 (1205) Rice growth                                                | Agriculture |
| 1206 (1206) rice seeds                                                 | Agriculture |
| 1207 (1207) seed selection with salt solution                          | Agriculture |
| 1208 (1208) seed selection with salt solution                          | Agriculture |
|                                                                        |             |