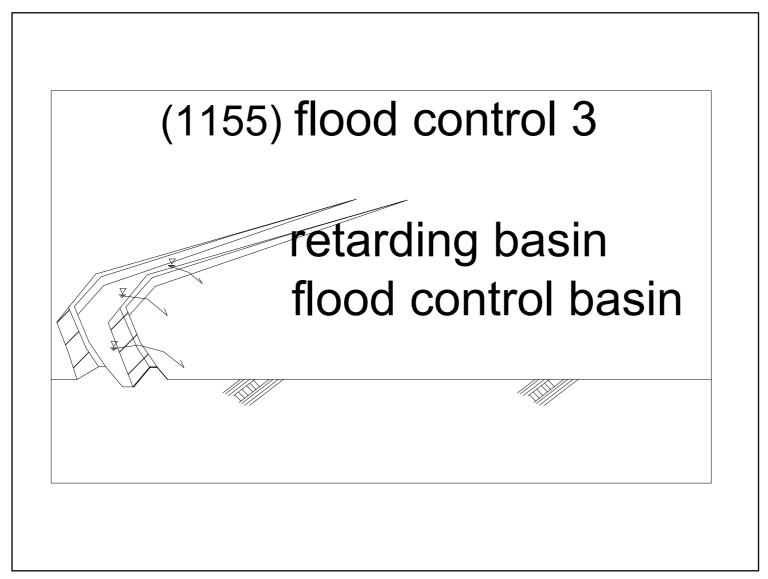

| 1131 (1131) green manure crop             | Tool  |
|-------------------------------------------|-------|
| 1132 (1132) fertilizer made               | Tool  |
| 1133 (1133) ash                           | Tool  |
| 1134 (1134) fork                          | Tool  |
| 1135 (1135) water wheel                   | Water |
| 1136 (1136) forest water                  | Water |
| 1137 (1137) deforestation                 | Water |
| 1138 (1138) water flow                    | Water |
| 1139 (1139) groundwater 1                 | Water |
| 1140 (1140) groundwater 2                 | Water |
| 1141 (1141) groundwater 3                 | Water |
| 1142 (1142) river                         | Water |
| 1143 (1143) oil storage                   | Water |
| 1144 (1144) green forests dam             | Water |
| 1145 (1145) groundwater                   | Water |
| 1146 (1146) water purifier 1              | Water |
| 1147 (1147) water purifier 2              | Water |
| 1148 (1148) softened water and hard water | Water |
| 1149 (1149) canal and weir                | Water |
| 1150 (1150) drinking water and well       | Water |
| 1151 (1151) drinking water and well       | Water |
| 1152 (1152) drinking water and well       | Water |
| 1153 (1153) flood control 1               | Water |
| 1154 (1154) flood control 2               | Water |
| 1155 (1155) flood control 3               | Water |
| 1156 (1156) power generation              | Water |
|                                           |       |