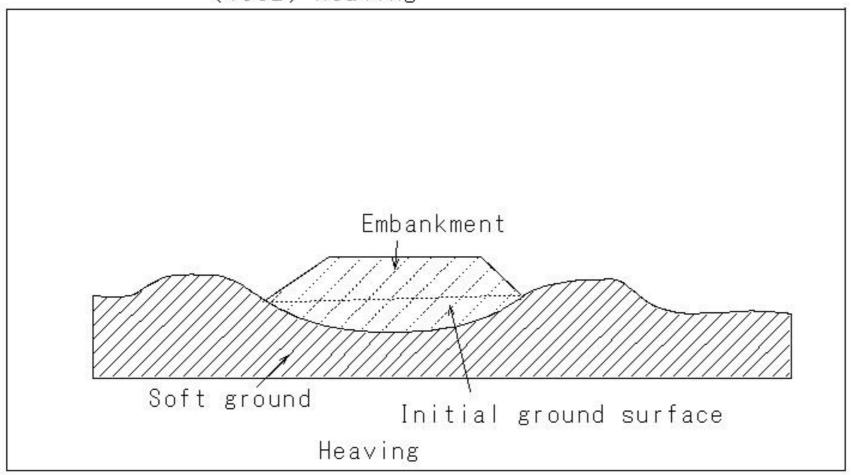

f soil particles 2



(1374) Binding of soil particles 3



(1375) Binding of soil particles 4



(1376) Soil Horizon



### (1377) Subsoil Improvement 1



#### (1378) Subsoil Improvement 2



(1379) Subsoil Improvement 3



### (1380) Channel Transition



#### (1381) Inner water level Outside water level



### (1382) Bed for rice seedlings



# (1383) Complete Overflow Nappe



(1384) Incomplete Overflow Nappe



### (1385) Pipeline 1



(1386) Pipeline 2



### (1387) Pipeline 3



### (1388) Drainage channel



### (1389) sluiceway



(1390) Cross section widening(Existing embankment) 1

(1390) Cross section widening (Existing embankment) 1



(1391) Cross section widening(Existing embankment) 2

(1391) Cross section widening(Existing embankment) 2



(1392) Heaving

(1392) Heaving



(1393) Rice paddy vinyl sheet

### (1393) Rice paddy vinyl sheet



(1394) Fill dam 1

# (1394) Fill dam 1



### (1395) Fill dam 2



### (1396) Fill dam 3



(1397) Fill dam 4



## (1398) Complex waterway



(1399) Plowing



(1400) Closed type Diversion work



















(1409) Mower











(1414) Spill-Way







## (1417) Drop structure







(1420) Open Ditch(2)







lack of depth

Reverse gradient

Shallow part

Deep part

Water does not drain



| 1001 Agricultural Civil Engineering Words (Illustration) in Africa 1001~ | Classification |
|--------------------------------------------------------------------------|----------------|
| 1002 (1002) plough                                                       | Tool           |
| 1003 (1003) plough