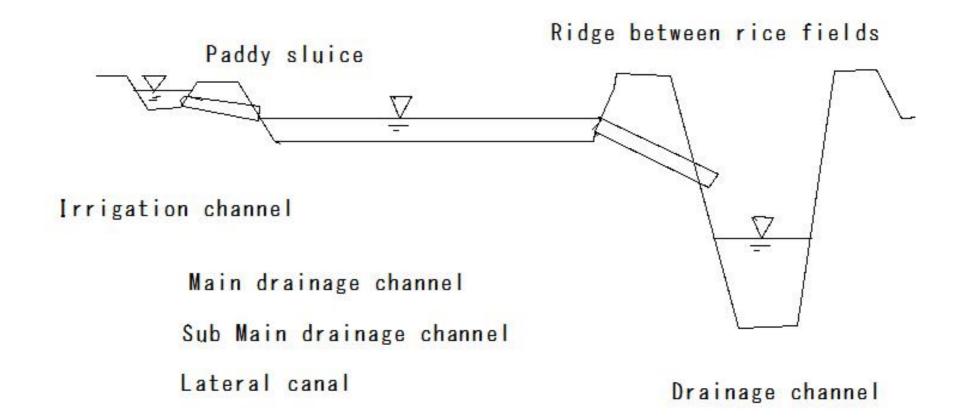

th fissure



Soil column structure

## (1370) Soil structure2

How to enter the earth fissure



Angular structure

### (1371) Soil structure 3

How to enter the earth fissure



Platy structure

# (1372) Binding of soil particles 1



Single grained structure

(1373) Binding of soil particles 2



(1374) Binding of soil particles 3



(1375) Binding of soil particles 4



(1376) Soil Horizon



### (1377) Subsoil Improvement 1



#### (1378) Subsoil Improvement 2



(1379) Subsoil Improvement 3



### (1380) Channel Transition



#### (1381) Inner water level Outside water level



### (1382) Bed for rice seedlings



# (1383) Complete Overflow Nappe



(1384) Incomplete Overflow Nappe



### (1385) Pipeline 1



(1386) Pipeline 2



### (1387) Pipeline 3



### (1388) Drainage channel



### (1389) sluiceway



(1390) Cross section widening(Existing embankment) 1

(1390) Cross section widening (Existing embankment) 1



(1391) Cross section widening(Existing embankment) 2

(1391) Cross section widening(Existing embankment) 2



(1392) Heaving

(1392) Heaving



(1393) Rice paddy vinyl sheet

### (1393) Rice paddy vinyl sheet



(1394) Fill dam 1

# (1394) Fill dam 1



### (1395) Fill dam 2



### (1396) Fill dam 3



(1397) Fill dam 4



## (1398) Complex waterway



(1399) Plowing



(1400) Closed type Diversion work



















(1409) Mower











(1414) Spill-Way







## (1417) Drop structure







(1420) Open Ditch(2)







lack of depth

Reverse gradient

Shallow part

Deep part

Water does not drain



| 1001 Agricultural Civil Engineering Words (Il