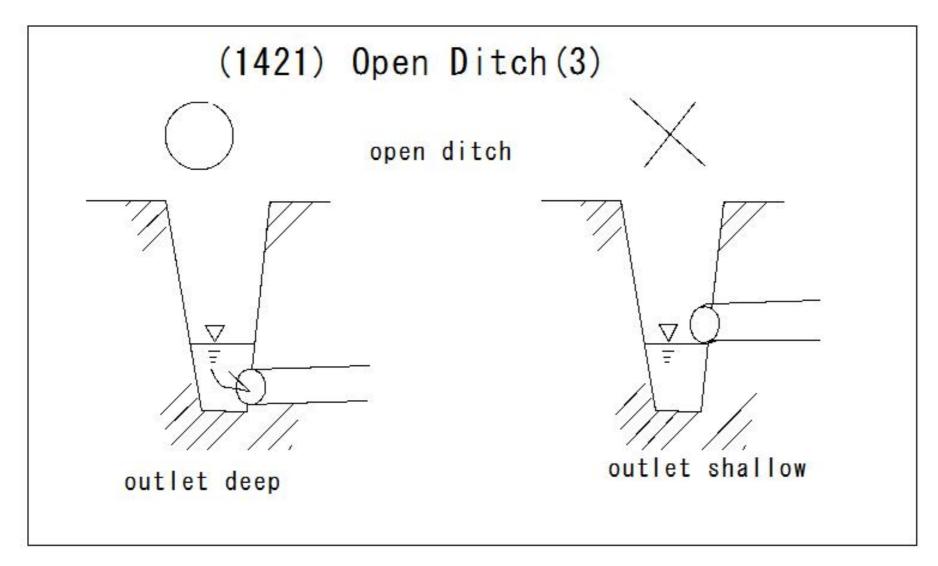

## (1417) Drop structure

(1420) Open Ditch(2)

lack of depth

Reverse gradient

Shallow part

Deep part

Water does not drain

| 1001 Agricultural Civil Engineering Words (Illustration) in Africa 1001~ | Classification |
|--------------------------------------------------------------------------|----------------|
| 1002 (1002) plough                                                       | Tool           |
| 1003 (1003) plough                                                       | Tool           |
| 1004 (1004) plough                                                       | Tool           |
| 1005 (1005) hoe                                                          | Tool           |
| 1006 (1006) furnace                                                      | Tool           |
| 1007 (1007) furnace                                                      | Tool           |
| 1008 (1008) broad-brimmed cooking pot for rice                           | Tool           |
| 1009 (1009) bamboo basket for steaming food                              | Tool           |
| 1010 (1010) fire blow bamboo                                             | Tool           |
| 1011 (1011) fan                                                          | Tool           |
| 1012 (1012) fire shovel                                                  | Tool           |
| 1013 (1013)charcoal extinguisher                                         | Tool           |
| 1014 (1014) portable clay cooking stove                                  | Tool           |
| 1015 (1015) charcoal                                                     | Tool           |
| 1016 (1016) towel                                                        | Tool           |
| 1017 (1017) knife                                                        | Tool           |
| 1018 (1018) cutting board                                                | Tool           |
| 1019 (1019) water jar                                                    | Tool           |
| 1020 (1020) dried bonito shaver                                          | Tool           |
| 1021 (1021) dried bonito                                                 | Tool           |
| 1022 (1022) mortar wooden pestle                                         | Tool           |
| 1023 (1023) dipper wooden spoon                                          | Tool           |
| 1024 (1024) grater                                                       | Tool           |
| 1025 (1025) barrel                                                       | Tool           |
| 1026 (1026) pot earthenware pot                                          | Tool           |