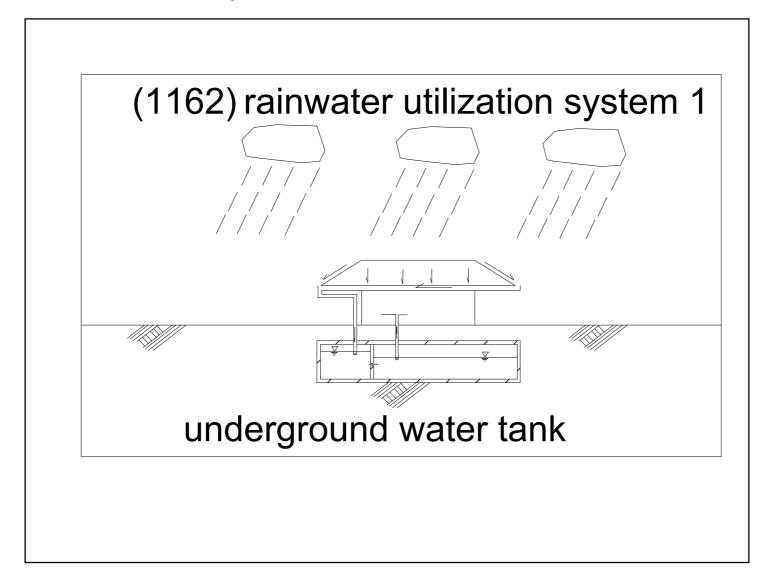

| 1157 (1157) micro hydro power generation   | Water |
|--------------------------------------------|-------|
| 1158 (1158) Japanese traditional paper     | Water |
| 1159 (1159) wooden frame stone fish        | Water |
| 1160 (1160) shallows                       | Water |
| 1161 (1161) fish way                       | Water |
| 1162 (1162) rainwater utilization system 1 | Water |
| 1163 (1163) rainwater utilization system 2 | Water |
| 1164 (1164) tidal flat                     | Water |
| 1165 (1165) soil                           | Soil  |
| 1166 (1166) soil profile                   | Soil  |
| 1167 (1167) rock- soil                     | Soil  |
| 1168 (1168) soil classification system     | Soil  |
| 1169 (1169) aggregated soil                | Soil  |
| 1170 (1170) soil structure                 | Soil  |
| 1171 (1171) soil acidic and alkaline       | Soil  |
| 1172 (1172) microbial                      | Soil  |
| 1173 (1173) rhizobular                     | Soil  |
| 1174 (1174) leguminous plant               | Soil  |
| 1175 (1175) soil animal                    | Soil  |
| 1176 (1176) earthworm                      | Soil  |
| 1177 (1177) photosynthesis                 | Soil  |
| 1178 (1178) fertilizer                     | Soil  |
| 1179 (1179) fertilizer:3 elements          | Soil  |
| 1180 (1180) hills and fields soil          | Soil  |
| 1181 (1181) repeated cultivation damage    | Soil  |
| 1182 (1182) agricultural chemicals         | Soil  |
|                                            |       |