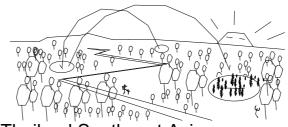

#### (1225) Soil flows when the forest disappears

- 1 burnt farming slash-and-burn agriculture
- 2 Cut tree
- 3 the traditional "slash and burn" method of clearing land
- 4 dry-land rice for 1 year
- 5 leave land fallow for 10 years
- 6 Soil erosion-does not occur

- 7 Thailand Southeast Asia
- 8 dry-land rice
- 9 Sowing seeds
- 10 Moat stick
- 11 Seeding hole
- 12 Do not break the surface of the soil
- 13 Ash and organic matter become nutrients

heavy rain
Naked soil
without plants
A lot of soil is
washed away
Sand-weak ties