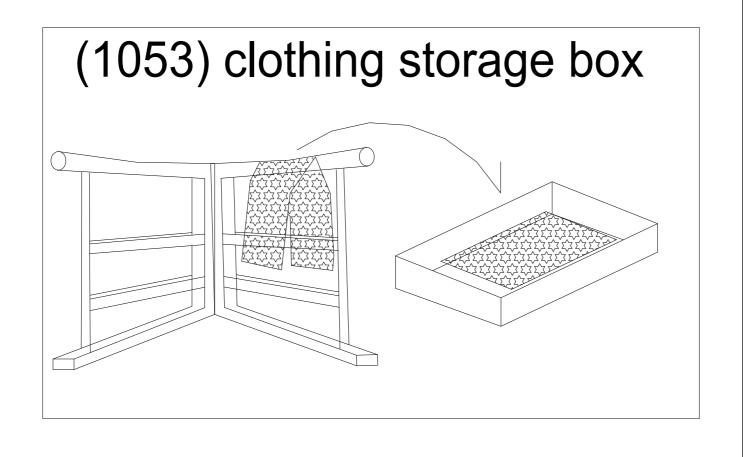

# (1051) charcoal iron spray bottle

(1052) clothes hanger

(1053) clothing storage box

(1057) abacus

(1058) wrapping cloth

(1059) wrapping cloth

(1060) broom (1060) broom (1061) broom (1061) broom (1062) cleaning cloth

| 1053 (1053) clothing storage box | Tool |
|----------------------------------|------|
| 1054 (1054) wicker trunk         | Tool |
| 1055 (1055) nightclothes         | Tool |
| 1056 (1056) box pillow           | Tool |
| 1057 (1057) abacus               | Tool |
| 1058 (1058) wrapping cloth       | Tool |
| 1059 (1059) wrapping cloth       | Tool |
| 1060 (1060) broom                | Tool |
| 1061 (1061) broom                | Tool |
| 1062 (1062) cleaning cloth       | Tool |
| 1063 (1063) bucket               | Tool |
| 1064 (1064) mousetrap            | Tool |
| 1065 (1065) wooden sandals       | Tool |
| 1066 (1066) Japanese umbrella    | Tool |
| 1067 (1067) cook's apron         | Tool |
| 1068 (1068) shopping basket      | Tool |
| 1069 (1069) ice water pillow     | Tool |
| 1070 (1070) mosquito strung      | Tool |
| 1071 (1071) mosquito repellent   | Tool |
| 1072 (1072) reed screen          | Tool |
| 1073 (1073) reed blind           | Tool |
| 1074 (1074) fly flapper          | Tool |
| 1075 (1075) charcoal brazier     | Tool |
| 1076 (1076) foot-warmer frame    | Tool |
| 1077 (1077) warmer               | Tool |
| 1078 (1078) hot water bottle     | Tool |
|                                  |      |