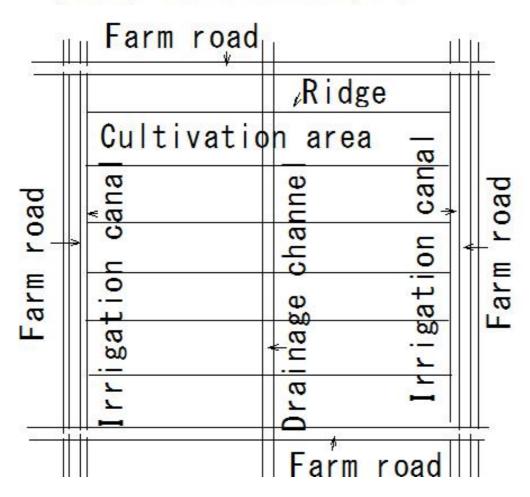

# 1329 Flush irrigation Paddy field Drainage channel Irrigation channel

1330 Agricultural water channel Farm road Drainage channel Main farm road Contour Farm road road B Farm road Main farm road