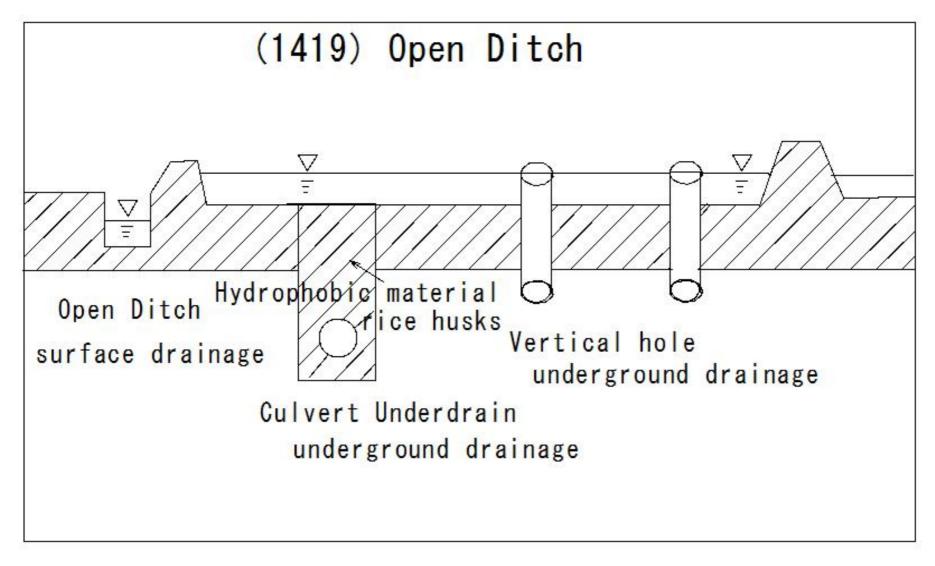

## (1417) Drop structure

(1420) Open Ditch(2)

lack of depth

Reverse gradient

Shallow part

Deep part

Water does not drain

| 1001 Agricultural Civil Engineering Words (Illustration) in Africa 1001~ | Classification |
|--------------------------------------------------------------------------|----------------|
| 1002 (1002) plough                                                       | Tool           |
| 1003 (1003) plough                                                       | Tool           |
| 1004 (1004) plough                                                       | Tool           |
| 1005 (1005) hoe                                                          | Tool           |
| 1006 (1006) furnace                                                      | Tool           |
| 1007 (1007) furnace                                                      | Tool           |
| 1008 (1008) broad-brimmed cooking pot for rice                           | Tool           |
| 1009 (1009) bamboo basket for steaming food                              | Tool           |
| 1010 (1010) fire blow bamboo                                             | Tool           |
| 1011 (1011) fan                                                          | Tool           |
| 1012 (1012) fire shovel                                                  | Tool           |
| 1013 (1013)charcoal extinguisher                                         | Tool           |
| 1014 (1014) portable clay cooking stove                                  | Tool           |
| 1015 (1015) charcoal                                                     | Tool           |
| 1016 (1016) towel                                                        | Tool           |
| 1017 (1017) knife                                                        | Tool           |
| 1018 (1018) cutting board                                                | Tool           |
| 1019 (1019) water jar                                                    | Tool           |
| 1020 (1020) dried bonito shaver                                          | Tool           |
| 1021 (1021) dried bonito                                                 | Tool           |
| 1022 (1022) mortar wooden pestle                                         | Tool           |
| 1023 (1023) dipper wooden spoon                                          | Tool           |
| 1024 (1024) grater                                                       | Tool           |
| 1025 (1025) barrel                                                       | Tool           |
| 1026 (1026) pot earthenware pot                                          | Tool           |