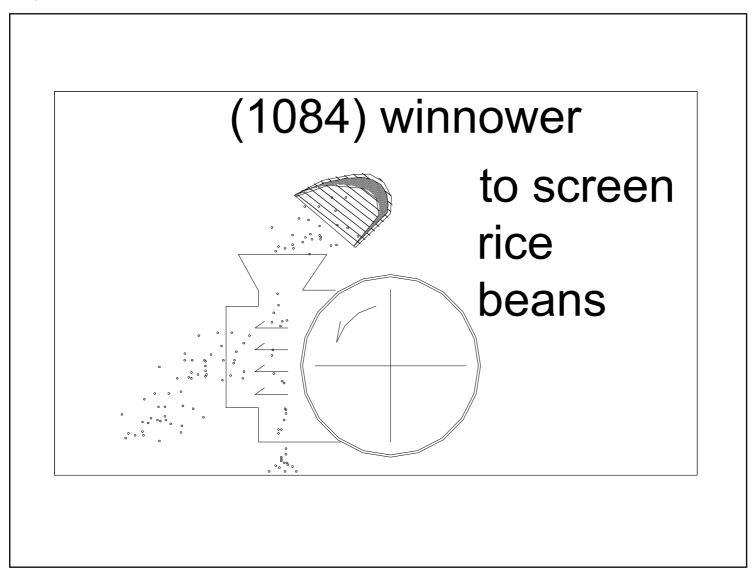

## (1081) hatchet

(1082) sickle

(1083) winnow

| 1079 (1079) potbelly stove          | Tool |
|-------------------------------------|------|
| 1080 (1080) hoe plow                | Tool |
| 1081 (1081) hatchet                 | Tool |
| 1082 (1082) sickle                  | Tool |
| 1083 (1083) winnow                  | Tool |
| 1084 (1084) winnower                | Tool |
| 1085 (1085) hand threshing          | Tool |
| 1086 (1086) hand threshing          | Tool |
| 1087 (1087) grain threshing machine | Tool |
| 1088 (1088) matting                 | Tool |
| 1089 (1089) trout                   | Tool |
| 1090 (1090) (straw) bagel           | Tool |
| 1091 (1091) stone mill              | Tool |
| 1092 (1092) mortar mallet           | Tool |
| 1093 (1093) pack frame              | Tool |
| 1094 (1094) pack frame              | Tool |
| 1095 (1095) large hand drawn cart   | Tool |
| 1096 (1096) rear car                | Tool |
| 1097 (1097) hulling rice            | Tool |
| 1098 (1098) polished rice           | Tool |
| 1099 (1099) manure                  | Tool |
| 1100 (1100) manure                  | Tool |
| 1101 (1101) straw damper            | Tool |
| 1102 (1102) straw damper            | Tool |
| 1103 (1103) straw damper            | Tool |
| 1104 (1104) round fan               | Tool |
|                                     |      |