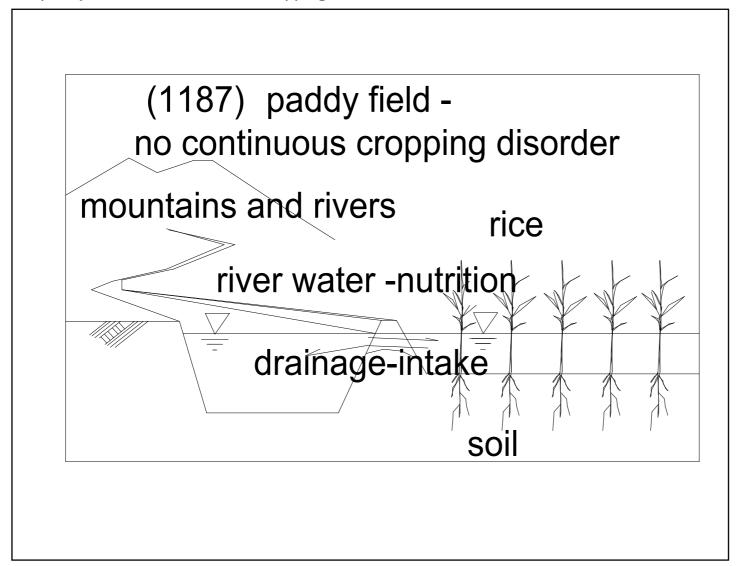

| 1183 (1183) organic farming                                            | Soil        |
|------------------------------------------------------------------------|-------------|
| 1184 (1184) field soil                                                 | Soil        |
| 1185 (1185) paddy soil                                                 | Soil        |
| 1186 (1186) field soil and paddy soil                                  | Soil        |
| 1187 (1187) paddy field -no continuous cropping disorder               | Soil        |
| 1188 (1188) paddy field                                                | Soil        |
| 1189 (1189) organic fertilizer                                         | Soil        |
| 1190 (1190) compost                                                    | Soil        |
| 1191 (1191) manure applied before sowing before sowing planting        | Soil        |
| 1192 (1192) additional fertilization                                   | Soil        |
| 1193 (1193) plow a field or the soil                                   | Soil        |
| 1194 (1194) deep plowing                                               | Soil        |
| 1195 (1195) intercultivation                                           | Soil        |
| 1196 (1196) Mulching                                                   | Soil        |
| 1197 (1197) soil conditioner                                           | Soil        |
| 1198 (1198) (volcanic ash+pumice stone+volcanic glass-sedimentary soil | Soil        |
| 1199 (1199) sand dunes                                                 | Soil        |
| 1200 (1200) soil and compost                                           | Soil        |
| 1201 (1201) hydroponics                                                | Soil        |
| 1202 (1202) hydroponics 2                                              | Soil        |
| 1203 (1203) dune                                                       | Soil        |
| 1204 (1204) Wetland                                                    | Soil        |
| 1205 (1205) Rice growth                                                | Agriculture |
| 1206 (1206) rice seeds                                                 | Agriculture |
| 1207 (1207) seed selection with salt solution                          | Agriculture |
| 1208 (1208) seed selection with salt solution                          | Agriculture |
|                                                                        |             |