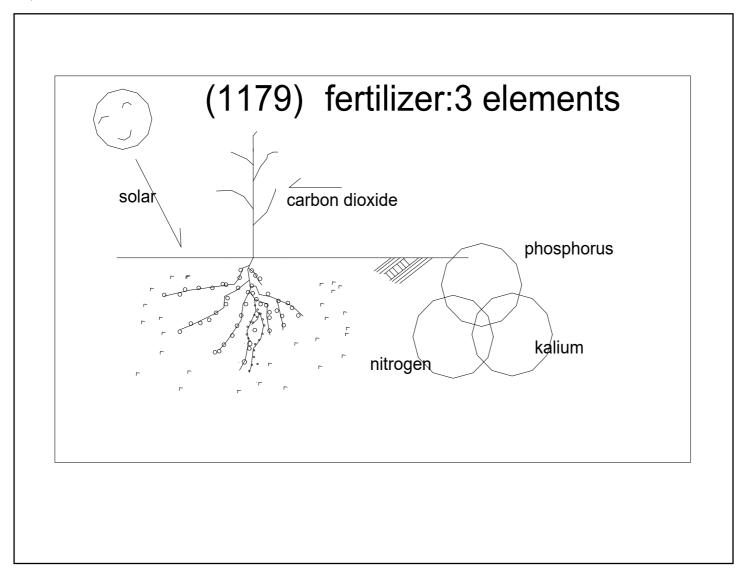

| 1157 (1157) micro hydro power generation   | Water |
|--------------------------------------------|-------|
| 1158 (1158) Japanese traditional paper     | Water |
| 1159 (1159) wooden frame stone fish        | Water |
| 1160 (1160) shallows                       | Water |
| 1161 (1161) fish way                       | Water |
| 1162 (1162) rainwater utilization system 1 | Water |
| 1163 (1163) rainwater utilization system 2 | Water |
| 1164 (1164) tidal flat                     | Water |
| 1165 (1165) soil                           | Soil  |
| 1166 (1166) soil profile                   | Soil  |
| 1167 (1167) rock- soil                     | Soil  |
| 1168 (1168) soil classification system     | Soil  |
| 1169 (1169) aggregated soil                | Soil  |
| 1170 (1170) soil structure                 | Soil  |
| 1171 (1171) soil acidic and alkaline       | Soil  |
| 1172 (1172) microbial                      | Soil  |
| 1173 (1173) rhizobular                     | Soil  |
| 1174 (1174) leguminous plant               | Soil  |
| 1175 (1175) soil animal                    | Soil  |
| 1176 (1176) earthworm                      | Soil  |
| 1177 (1177) photosynthesis                 | Soil  |
| 1178 (1178) fertilizer                     | Soil  |
| 1179 (1179) fertilizer:3 elements          | Soil  |
| 1180 (1180) hills and fields soil          | Soil  |
| 1181 (1181) repeated cultivation damage    | Soil  |
| 1182 (1182) agricultural chemicals         | Soil  |
|                                            |       |

## (1249) Fertilizer 1 Compost Fallen leaves Straw livestock droppings

- 2 Organic fertilizer Soybean fish built-in Animal and plant waste Dried powder
- 3 Chemical fertilizer : three main macronutrients dipotassium phosphate Nitorogens phosphorus -

Kalium chemical manufacture

Garbage+ Rice Fallen Bran Leaves Compost (1250) The amount of soil that decreases due to rain (1250) The amount of soil that decreases due to rain forest grassland field rough land Z