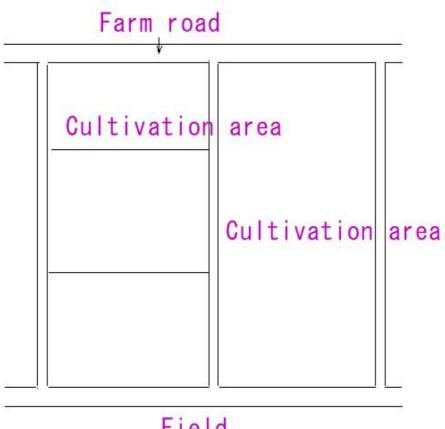

ld

Farm-road
Planting area waterway

1327 Paddy field Plot-to-plot irrigation Paddy sluice Irrigation channe Drainage channe Ridge between rice fields

(1328) Paddy field Continuous irrigation

1328 Paddy field Continuous irrigation



# 1329 Flush irrigation Paddy field Drainage channel Irrigation channel

1330 Agricultural water channel Farm road Drainage channel Main farm road Contour Farm road road B Farm road Main farm road



# 1332 Agricultural water channel Farm road Pavement Concrete Slab



(1333) Raindrop Erosion

## (1333) Raindrop Erosion



(1334) Irrigation facility

(1334) Irrigation facility



Perforated pipe irrigation Sprinkling facility sprinkler

# (1335) Evapotranspiration



(1336) Cultivated plot



#### (1337) Cultivated plot Field

(1337) Cultivated plot Field



Field



# (1339) Subsoil mixed layer cultivation



Soil layer improvement

(1340) Intercepting drain Water erosion prevention



(1341) Water lock

#### (1341) Water lock



(1342) Water level control facility



#### (1343) Hydrological cycle



#### (1344) Prevention of water erosion





Bench terrace Inclination Reverse inclination

#### (1345) Desalination Saltwater replacement



Irrigation canal

Drainage channel

(1346) Flood irrigation

# (1346) Flood irrigation



(1347) Direct seeding in flooded

#### (1347) Direct seeding in flooded



Drainage channel

Irrigation channel



#### (1349) Groundwater level



Impermeable layer

# (1350) Under ground dam



#### (1351) Replacement method Excavation replacement



## (1352) Replacement method Forced replacement



#### (1353) R