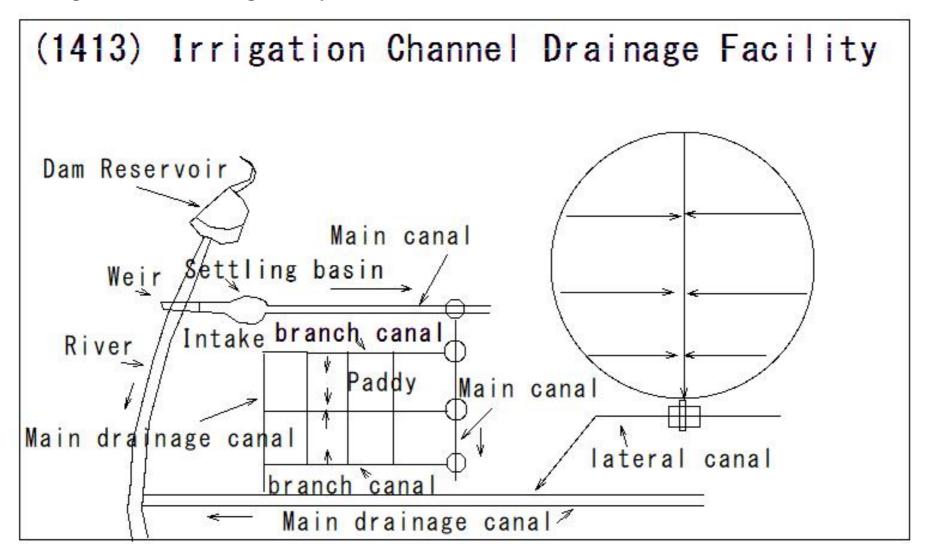

el



### (1382) Bed for rice seedlings



# (1383) Complete Overflow Nappe



(1384) Incomplete Overflow Nappe



### (1385) Pipeline 1



(1386) Pipeline 2



### (1387) Pipeline 3



### (1388) Drainage channel



### (1389) sluiceway



(1390) Cross section widening(Existing embankment) 1

(1390) Cross section widening (Existing embankment) 1



(1391) Cross section widening(Existing embankment) 2

(1391) Cross section widening(Existing embankment) 2



(1392) Heaving

(1392) Heaving



(1393) Rice paddy vinyl sheet

### (1393) Rice paddy vinyl sheet



(1394) Fill dam 1

# (1394) Fill dam 1



### (1395) Fill dam 2



### (1396) Fill dam 3



(1397) Fill dam 4



## (1398) Complex waterway



(1399) Plowing



(1400) Closed type Diversion work



















(1409) Mower











(1414) Spill-Way







## (1417) Drop structure







(1420) Open Ditch(2)







lack of depth

Reverse gradient

Shallow part

Deep part

Water does not drain



| 1001 Agricultural Civil Engineering Words (Illustration) in Africa 1001~ | Classification |
|--------------------------------------------------------------------------|----------------|
| 1002 (1002) plough                                                       | Tool           |
| 1003 (1003) plough                                                       | Tool           |
| 1004 (1004) plough                                                       | Tool           |
| 1005 (1005) hoe                                                          | Tool           |
| 1006 (1006) furnace