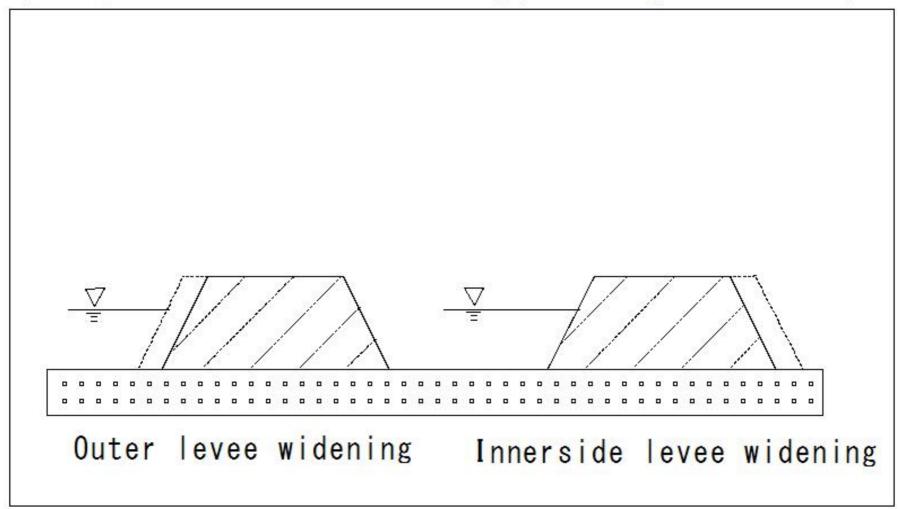

### (1389) sluiceway

(1390) Cross section widening(Existing embankment) 1

(1390) Cross section widening (Existing embankment) 1

(1391) Cross section widening(Existing embankment) 2

(1391) Cross section widening(Existing embankment) 2