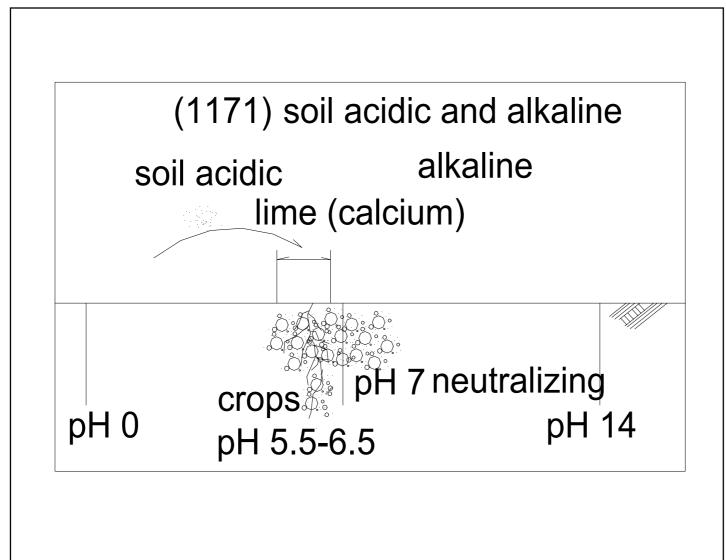

| 1157 (1157) micro hydro power generation   | Water |
|--------------------------------------------|-------|
| 1158 (1158) Japanese traditional paper     | Water |
| 1159 (1159) wooden frame stone fish        | Water |
| 1160 (1160) shallows                       | Water |
| 1161 (1161) fish way                       | Water |
| 1162 (1162) rainwater utilization system 1 | Water |
| 1163 (1163) rainwater utilization system 2 | Water |
| 1164 (1164) tidal flat                     | Water |
| 1165 (1165) soil                           | Soil  |
| 1166 (1166) soil profile                   | Soil  |
| 1167 (1167) rock- soil                     | Soil  |
| 1168 (1168) soil classification system     | Soil  |
| 1169 (1169) aggregated soil                | Soil  |
| 1170 (1170) soil structure                 | Soil  |
| 1171 (1171) soil acidic and alkaline       | Soil  |
| 1172 (1172) microbial                      | Soil  |
| 1173 (1173) rhizobular                     | Soil  |
| 1174 (1174) leguminous plant               | Soil  |
| 1175 (1175) soil animal                    | Soil  |
| 1176 (1176) earthworm                      | Soil  |
| 1177 (1177) photosynthesis                 | Soil  |
| 1178 (1178) fertilizer                     | Soil  |
| 1179 (1179) fertilizer:3 elements          | Soil  |
| 1180 (1180) hills and fields soil          | Soil  |
| 1181 (1181) repeated cultivation damage    | Soil  |
| 1182 (1182) agricultural chemicals         | Soil  |
|                                            |       |