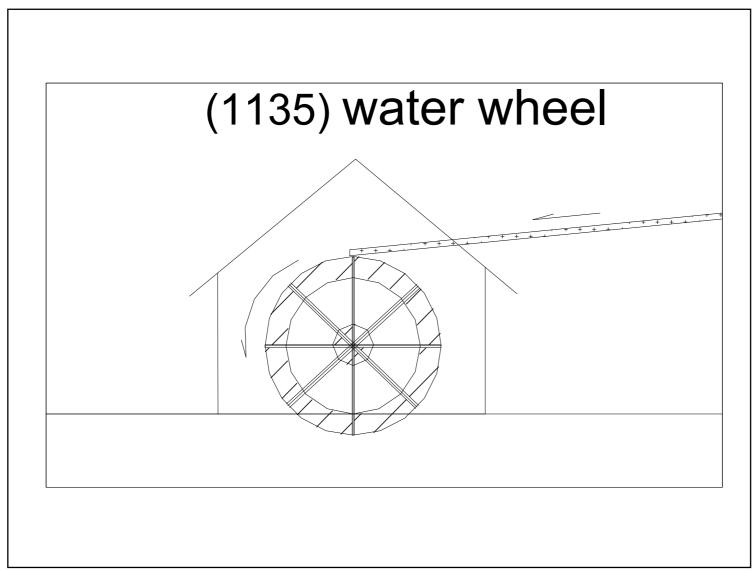

| 1131 (1131) green manure crop             | Tool  |
|-------------------------------------------|-------|
| 1132 (1132) fertilizer made               | Tool  |
| 1133 (1133) ash                           | Tool  |
| 1134 (1134) fork                          | Tool  |
| 1135 (1135) water wheel                   | Water |
| 1136 (1136) forest water                  | Water |
| 1137 (1137) deforestation                 | Water |
| 1138 (1138) water flow                    | Water |
| 1139 (1139) groundwater 1                 | Water |
| 1140 (1140) groundwater 2                 | Water |
| 1141 (1141) groundwater 3                 | Water |
| 1142 (1142) river                         | Water |
| 1143 (1143) oil storage                   | Water |
| 1144 (1144) green forests dam             | Water |
| 1145 (1145) groundwater                   | Water |
| 1146 (1146) water purifier 1              | Water |
| 1147 (1147) water purifier 2              | Water |
| 1148 (1148) softened water and hard water | Water |
| 1149 (1149) canal and weir                | Water |
| 1150 (1150) drinking water and well       | Water |
| 1151 (1151) drinking water and well       | Water |
| 1152 (1152) drinking water and well       | Water |
| 1153 (1153) flood control 1               | Water |
| 1154 (1154) flood control 2               | Water |
| 1155 (1155) flood control 3               | Water |
| 1156 (1156) power generation              | Water |
|                                           |       |