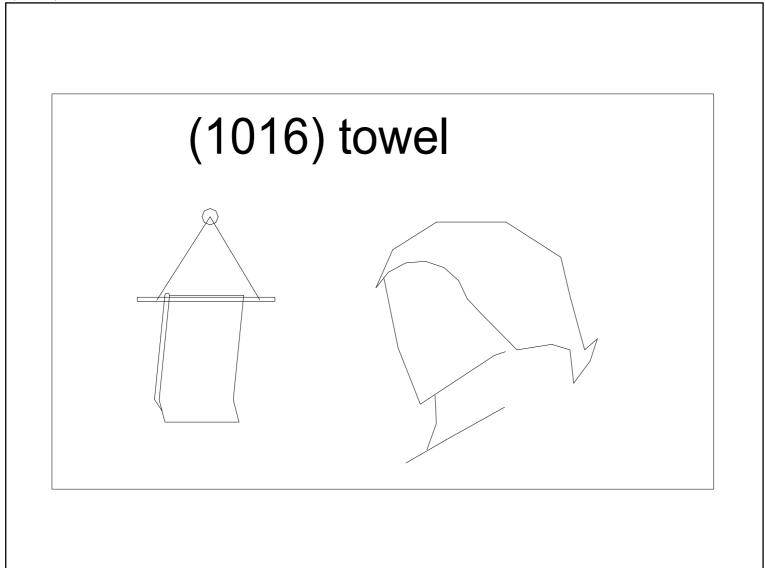

### (1015) charcoal

charcoal

artificial coal briquette

oval briquette fire

(1017) knife

(1018) cutting board (1018) cutting board (1019) water jar

(1020) dried bonito shaver

(1021) dried bonito