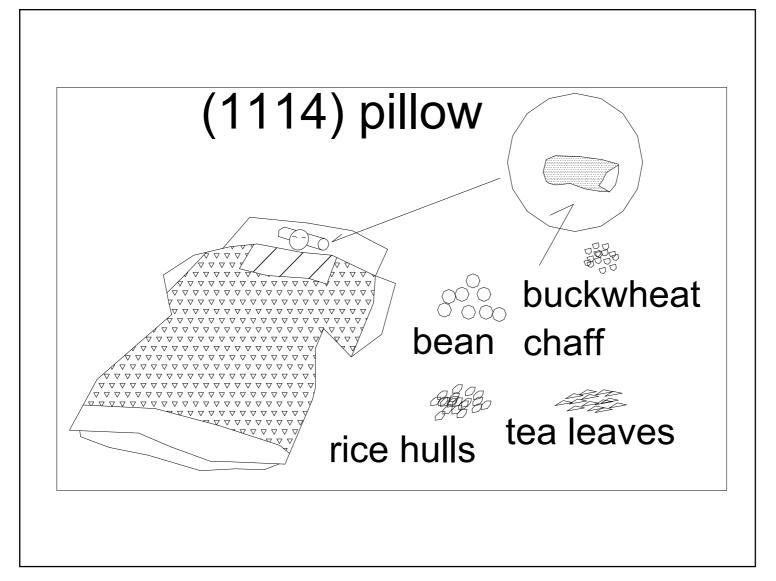

## (1008) broad-brimmed cooking pot for rice

(1011) fan (1011) fan (1012) fire shovel

(1013)charcoal extinguisher