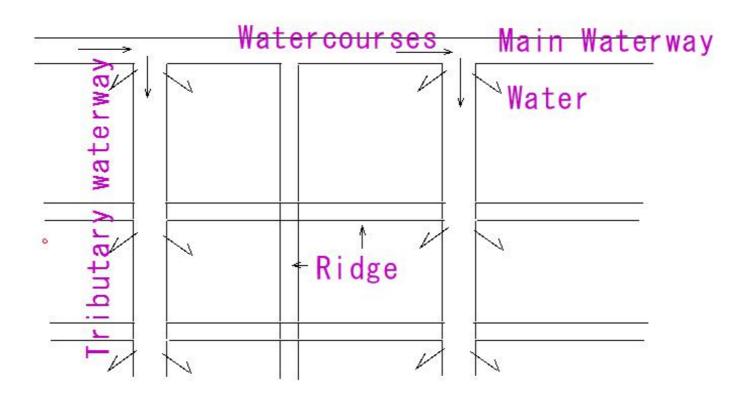

#### (1319) Overflow Irrigation Watercourses

## 1319 Overflow Irrigation Watercourses

## Watercourses

### (1320) Overflow Irrigation Tributary waterway

## (1320) Overflow Irrigation Tributary waterway

(1321) Border irrigation