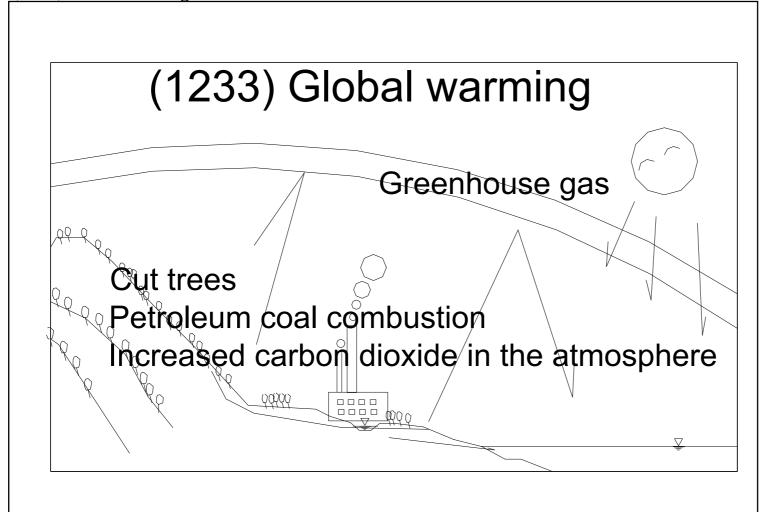

#### (1232)Desertisation

#### Cut down trees

#### Keep livestock

### (1234) Cut down trees-The river becomes muddy

Beautiful river

Muddy river

Nitrogen oxide-Nitric acid Sulfur oxides-Sulfuric acid (1236) Old paddy field

Aqueduct channel Drainage channel

Aqueduct channel Drainage channel