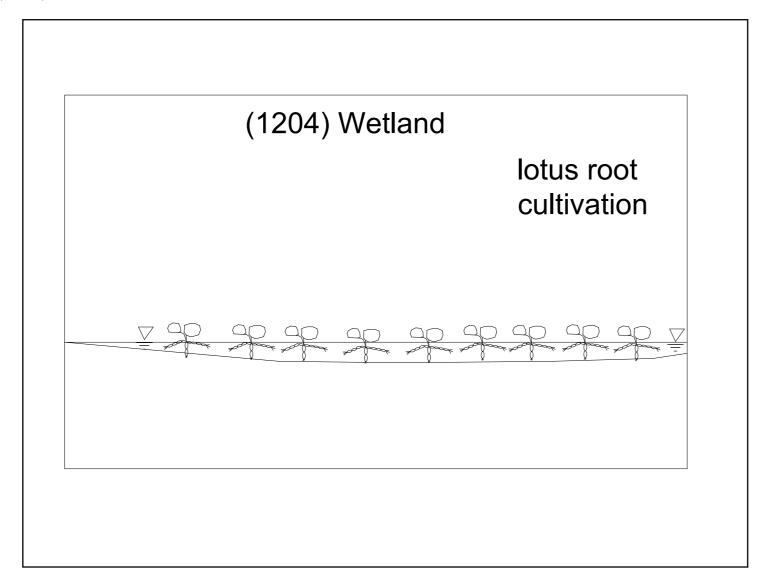

| 1183 (1183) organic farming                                            | Soil        |
|------------------------------------------------------------------------|-------------|
| 1184 (1184) field soil                                                 | Soil        |
| 1185 (1185) paddy soil                                                 | Soil        |
| 1186 (1186) field soil and paddy soil                                  | Soil        |
| 1187 (1187) paddy field -no continuous cropping disorder               | Soil        |
| 1188 (1188) paddy field                                                | Soil        |
| 1189 (1189) organic fertilizer                                         | Soil        |
| 1190 (1190) compost                                                    | Soil        |
| 1191 (1191) manure applied before sowing before sowing planting        | Soil        |
| 1192 (1192) additional fertilization                                   | Soil        |
| 1193 (1193) plow a field or the soil                                   | Soil        |
| 1194 (1194) deep plowing                                               | Soil        |
| 1195 (1195) intercultivation                                           | Soil        |
| 1196 (1196) Mulching                                                   | Soil        |
| 1197 (1197) soil conditioner                                           | Soil        |
| 1198 (1198) (volcanic ash+pumice stone+volcanic glass-sedimentary soil | Soil        |
| 1199 (1199) sand dunes                                                 | Soil        |
| 1200 (1200) soil and compost                                           | Soil        |
| 1201 (1201) hydroponics                                                | Soil        |
| 1202 (1202) hydroponics 2                                              | Soil        |
| 1203 (1203) dune                                                       | Soil        |
| 1204 (1204) Wetland                                                    | Soil        |
| 1205 (1205) Rice growth                                                | Agriculture |
| 1206 (1206) rice seeds                                                 | Agriculture |
| 1207 (1207) seed selection with salt solution                          | Agriculture |
| 1208 (1208) seed selection with salt solution                          | Agriculture |
|                                                                        |             |