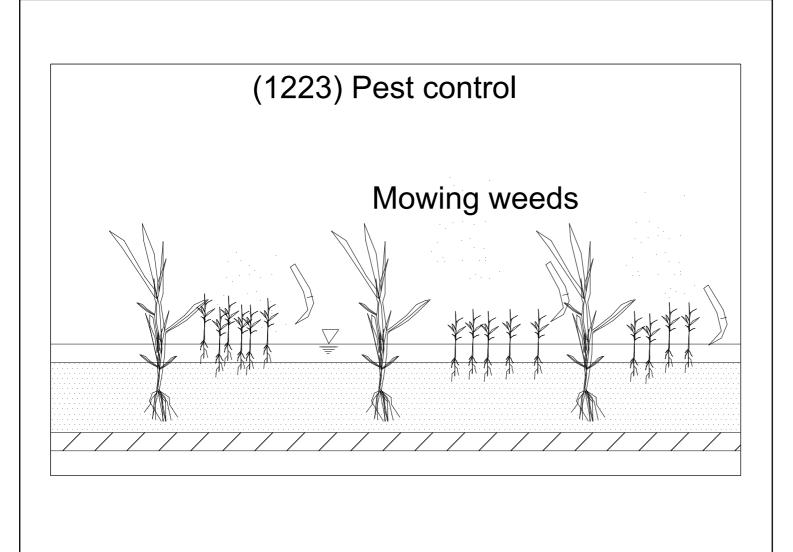

#### (1221) Organic rice cultivation

Chemical fertilizer and pesticides-Lots of harvest -environmental influences human body and nature Do not use chemical fertilizer and pesticides

(1223) Pest control