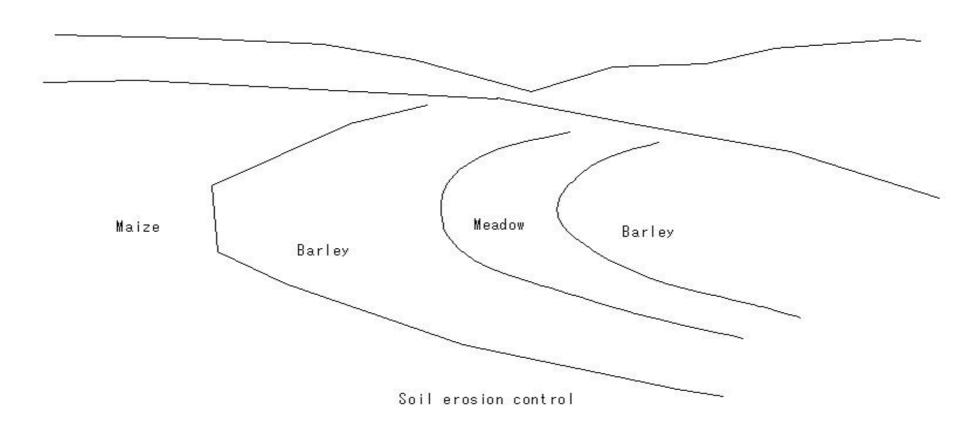

ontrol facility



#### (1343) Hydrological cycle



#### (1344) Prevention of water erosion





Bench terrace Inclination Reverse inclination

#### (1345) Desalination Saltwater replacement



Irrigation canal

Drainage channel

(1346) Flood irrigation

# (1346) Flood irrigation



(1347) Direct seeding in flooded

#### (1347) Direct seeding in flooded



Drainage channel

Irrigation channel



#### (1349) Groundwater level



Impermeable layer

# (1350) Under ground dam



#### (1351) Replacement method Excavation replacement



## (1352) Replacement method Forced replacement



#### (1353) Regulating Reservoir

#### (1353) Regulating Reservoir



#### (1354) Terrace catchment channel

#### (1354) Terrace catchment channel



(1355) Contour cultivation

#### (1355) Contour cultivation



(1356)Division weir; Intake weir

# (1356) Division weir; Intake weir



#### (1357) Division weir; Intake weir1

#### (1357) Division weir; Intake weir 1



#### (1358) Division weir; Intake weir 2



# (1359) Consolidation works 1



## (1360) Consolidation works 2



### (1361) Consolidation works 3



### (1362) Consolidation works 4



# (1363) Consolidation works 5



### (1364) Example of use Geo-textile



Embankment Drainage Reinforcement

(1365) Example of use Geo-textile 2

(1365) Example of use Geo-textile 2

|        |         | /// Surface layer |
|--------|---------|-------------------|
|        |         | Subgrade          |
| Geo-te | ktile < | Blocking          |
|        |         | Subgrade          |

Heterogeneous material separate

(1366) Example of use Geo-textil