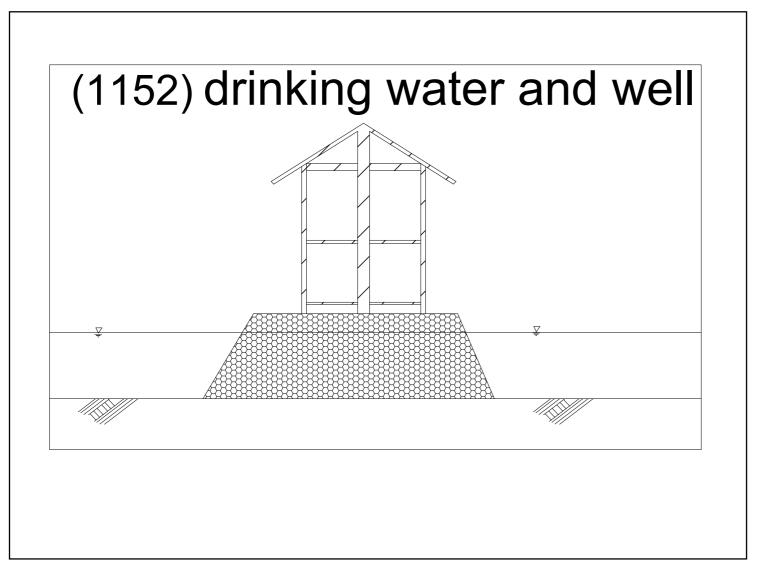

| 1131 (1131) green manure crop             | Tool  |
|-------------------------------------------|-------|
| 1132 (1132) fertilizer made               | Tool  |
| 1133 (1133) ash                           | Tool  |
| 1134 (1134) fork                          | Tool  |
| 1135 (1135) water wheel                   | Water |
| 1136 (1136) forest water                  | Water |
| 1137 (1137) deforestation                 | Water |
| 1138 (1138) water flow                    | Water |
| 1139 (1139) groundwater 1                 | Water |
| 1140 (1140) groundwater 2                 | Water |
| 1141 (1141) groundwater 3                 | Water |
| 1142 (1142) river                         | Water |
| 1143 (1143) oil storage                   | Water |
| 1144 (1144) green forests dam             | Water |
| 1145 (1145) groundwater                   | Water |
| 1146 (1146) water purifier 1              | Water |
| 1147 (1147) water purifier 2              | Water |
| 1148 (1148) softened water and hard water | Water |
| 1149 (1149) canal and weir                | Water |
| 1150 (1150) drinking water and well       | Water |
| 1151 (1151) drinking water and well       | Water |
| 1152 (1152) drinking water and well       | Water |
| 1153 (1153) flood control 1               | Water |
| 1154 (1154) flood control 2               | Water |
| 1155 (1155) flood control 3               | Water |
| 1156 (1156) power generation              | Water |
|                                           |       |