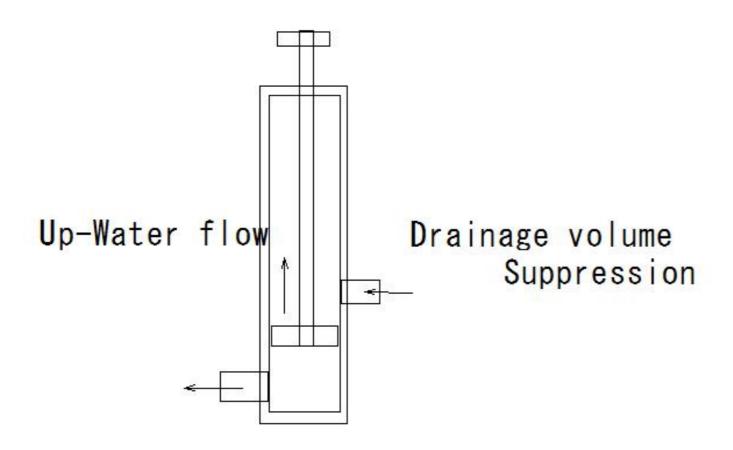

# (1339) Subsoil mixed layer cultivation

Soil layer improvement

(1340) Intercepting drain Water erosion prevention

(1341) Water lock

#### (1341) Water lock

(1342) Water level control facility