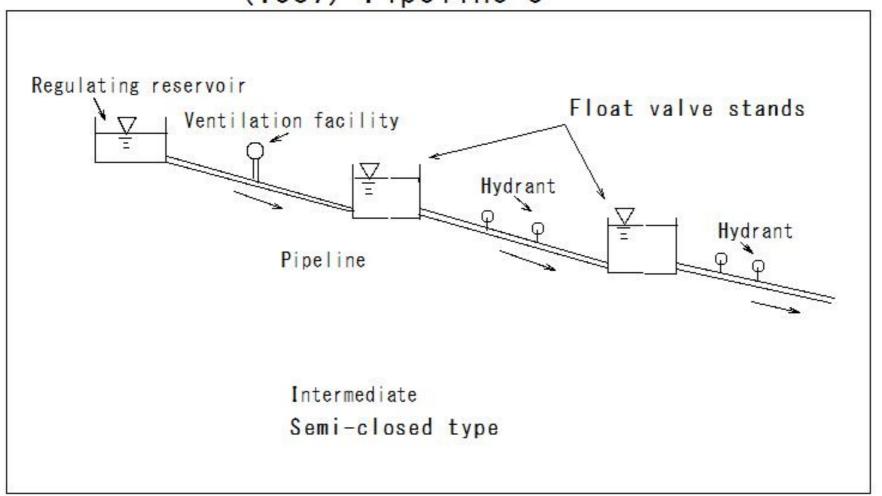

tructure1

How to enter the earth fissure



Soil column structure

## (1370) Soil structure2

How to enter the earth fissure



Angular structure

### (1371) Soil structure 3

How to enter the earth fissure



Platy structure

# (1372) Binding of soil particles 1



Single grained structure

(1373) Binding of soil particles 2



(1374) Binding of soil particles 3



(1375) Binding of soil particles 4



(1376) Soil Horizon



### (1377) Subsoil Improvement 1



#### (1378) Subsoil Improvement 2



(1379) Subsoil Improvement 3



### (1380) Channel Transition



#### (1381) Inner water level Outside water level



### (1382) Bed for rice seedlings



# (1383) Complete Overflow Nappe



(1384) Incomplete Overflow Nappe



### (1385) Pipeline 1



(1386) Pipeline 2



### (1387) Pipeline 3



### (1388) Drainage channel



### (1389) sluiceway



(1390) Cross section widening(Existing embankment) 1

(1390) Cross section widening (Existing embankment) 1



(1391) Cross section widening(Existing embankment) 2

(1391) Cross section widening(Existing embankment) 2



(1392) Heaving

(1392) Heaving



(1393) Rice paddy vinyl sheet

### (1393) Rice paddy vinyl sheet



(1394) Fill dam 1

# (1394) Fill dam 1



### (1395) Fill dam 2



### (1396) Fill dam 3



(1397) Fill dam 4



## (1398) Complex waterway



(1399) Plowing



(1400) Closed type Diversion work



















(1409) Mower











(1414) Spill-Way







## (1417) Drop structure







(1420) Open Ditch(2)







lack of depth

Reverse gradient

Shallow part

Deep part

Water does not drain



| 1001 Agricultu