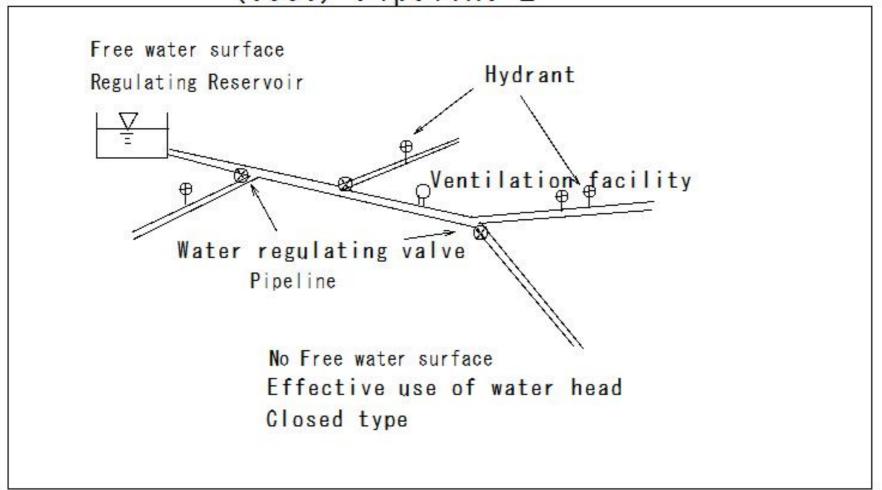

Tank



### (1369) Soil structure1

How to enter the earth fissure



Soil column structure

## (1370) Soil structure2

How to enter the earth fissure



Angular structure

### (1371) Soil structure 3

How to enter the earth fissure



Platy structure

# (1372) Binding of soil particles 1



Single grained structure

(1373) Binding of soil particles 2



(1374) Binding of soil particles 3



(1375) Binding of soil particles 4



(1376) Soil Horizon



### (1377) Subsoil Improvement 1



#### (1378) Subsoil Improvement 2



(1379) Subsoil Improvement 3



### (1380) Channel Transition



#### (1381) Inner water level Outside water level



### (1382) Bed for rice seedlings



# (1383) Complete Overflow Nappe



(1384) Incomplete Overflow Nappe



### (1385) Pipeline 1



(1386) Pipeline 2



### (1387) Pipeline 3



### (1388) Drainage channel



### (1389) sluiceway



(1390) Cross section widening(Existing embankment) 1

(1390) Cross section widening (Existing embankment) 1



(1391) Cross section widening(Existing embankment) 2

(1391) Cross section widening(Existing embankment) 2



(1392) Heaving

(1392) Heaving



(1393) Rice paddy vinyl sheet

### (1393) Rice paddy vinyl sheet



(1394) Fill dam 1

# (1394) Fill dam 1



### (1395) Fill dam 2



### (1396) Fill dam 3



(1397) Fill dam 4



## (1398) Complex waterway



(1399) Plowing



(1400) Closed type Diversion work



















(1409) Mower











(1414) Spill-Way







## (1417) Drop structure







(1420) Open Ditch(2)







lack of depth

Reverse gradient

Shallow part

Deep part

Water does not