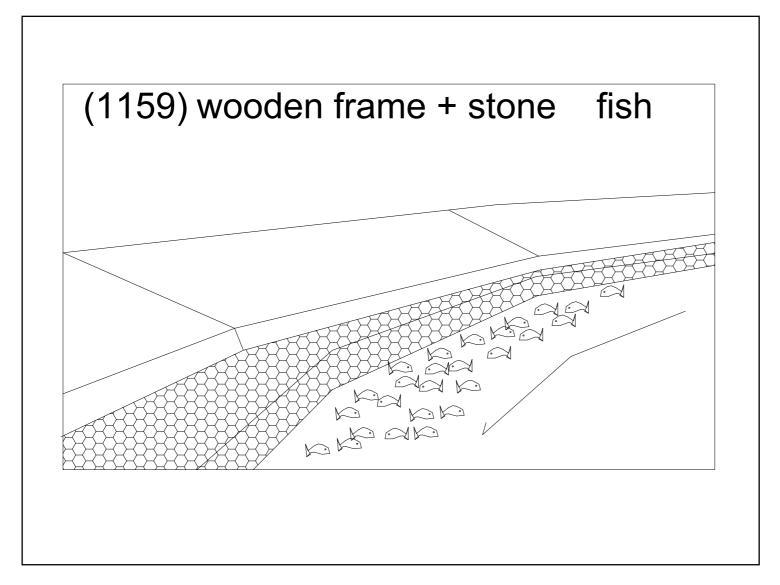

| 1157 (1157) micro hydro power generation   | Water |
|--------------------------------------------|-------|
| 1158 (1158) Japanese traditional paper     | Water |
| 1159 (1159) wooden frame stone fish        | Water |
| 1160 (1160) shallows                       | Water |
| 1161 (1161) fish way                       | Water |
| 1162 (1162) rainwater utilization system 1 | Water |
| 1163 (1163) rainwater utilization system 2 | Water |
| 1164 (1164) tidal flat                     | Water |
| 1165 (1165) soil                           | Soil  |
| 1166 (1166) soil profile                   | Soil  |
| 1167 (1167) rock- soil                     | Soil  |
| 1168 (1168) soil classification system     | Soil  |
| 1169 (1169) aggregated soil                | Soil  |
| 1170 (1170) soil structure                 | Soil  |
| 1171 (1171) soil acidic and alkaline       | Soil  |
| 1172 (1172) microbial                      | Soil  |
| 1173 (1173) rhizobular                     | Soil  |
| 1174 (1174) leguminous plant               | Soil  |
| 1175 (1175) soil animal                    | Soil  |
| 1176 (1176) earthworm                      | Soil  |
| 1177 (1177) photosynthesis                 | Soil  |
| 1178 (1178) fertilizer                     | Soil  |
| 1179 (1179) fertilizer:3 elements          | Soil  |
| 1180 (1180) hills and fields soil          | Soil  |
| 1181 (1181) repeated cultivation damage    | Soil  |
| 1182 (1182) agricultural chemicals         | Soil  |
|                                            |       |