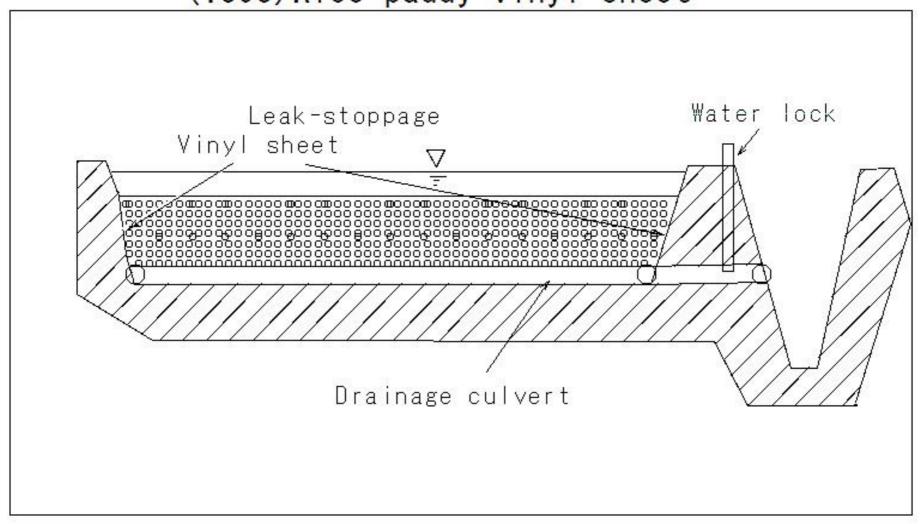

(1392) Heaving

(1392) Heaving

(1393) Rice paddy vinyl sheet

### (1393) Rice paddy vinyl sheet

(1394) Fill dam 1