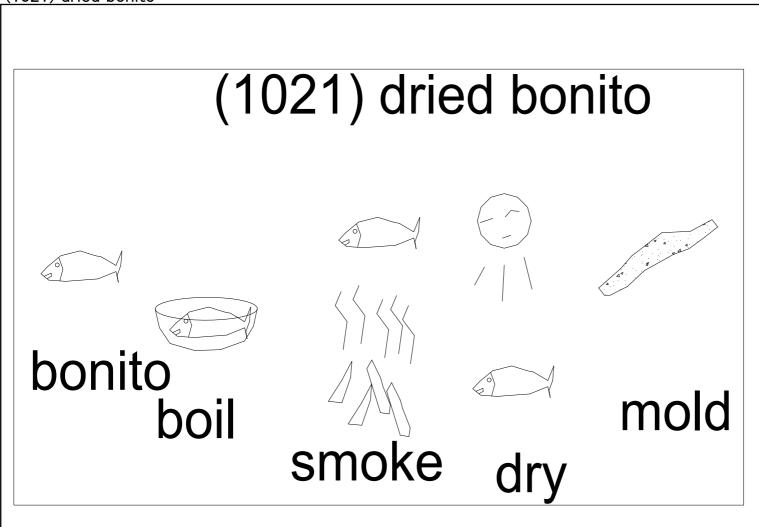

### (1015) charcoal

charcoal

artificial coal briquette

oval briquette fire

(1017) knife

(1018) cutting board (1018) cutting board (1019) water jar

(1020) dried bonito shaver

(1021) dried bonito