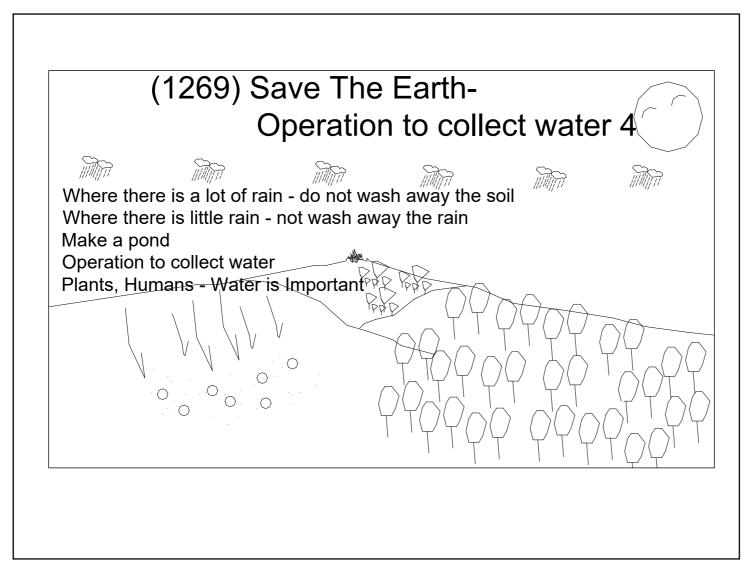

(1259) Protect The Earth-Operation Green 1

Sediment runoff prevention Plant a tree Create woods and forests