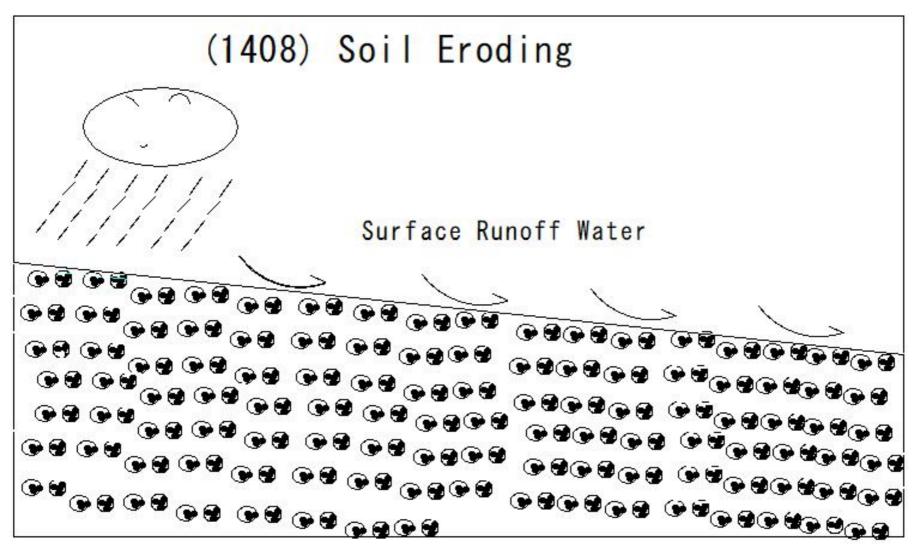

#### (1247) No plants

Heavy rain

- 1 Soil flows due to rain
- 2 The soil becomes hard and is blown away by the wind
- 3 roots can't breathe
- 4 Poor drainage
- 5 Poor air passage
- 6 Nutrient absorption
- 7 Water evaporates The soil is dry
- 8 Increase in carbon dioxide and increase in temperature
- 9 Overuse of chemical fertilizer
- 10 Salts -Accumulate on the surface of the earth
- 11 Crop does not grow