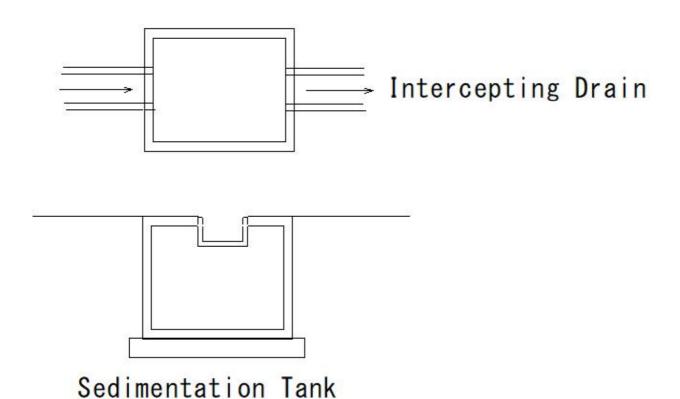

works 3



### (1362) Consolidation works 4



# (1363) Consolidation works 5



### (1364) Example of use Geo-textile



Embankment Drainage Reinforcement

(1365) Example of use Geo-textile 2

(1365) Example of use Geo-textile 2

|        |         | /// Surface layer |
|--------|---------|-------------------|
|        |         | Subgrade          |
| Geo-te | ktile < | Blocking          |
|        |         | Subgrade          |

Heterogeneous material separate

(1366) Example of use Geo-textile 3

(1366) Example of use Geo-textile 3



Soft Ground

Ground/subgrade reinforcement

Materials reduction, simplification

(1367) Example of use Geo-textile 4

(1367) Example of use Geo-textile 4



Prevention of sediment outflow

#### (1368) Sedimentation Tank

#### (1368) Sedimentation Tank



### (1369) Soil structure1

How to enter the earth fissure



Soil column structure

## (1370) Soil structure2

How to enter the earth fissure



Angular structure

### (1371) Soil structure 3

How to enter the earth fissure



Platy structure

# (1372) Binding of soil particles 1



Single grained structure

(1373) Binding of soil particles 2



(1374) Binding of soil particles 3



(1375) Binding of soil particles 4



(1376) Soil Horizon



### (1377) Subsoil Improvement 1



#### (1378) Subsoil Improvement 2



(1379) Subsoil Improvement 3



### (1380) Channel Transition



#### (1381) Inner water level Outside water level



### (1382) Bed for rice seedlings



# (1383) Complete Overflow Nappe



(1384) Incomplete Overflow Nappe



### (1385) Pipeline 1



(1386) Pipeline 2



###