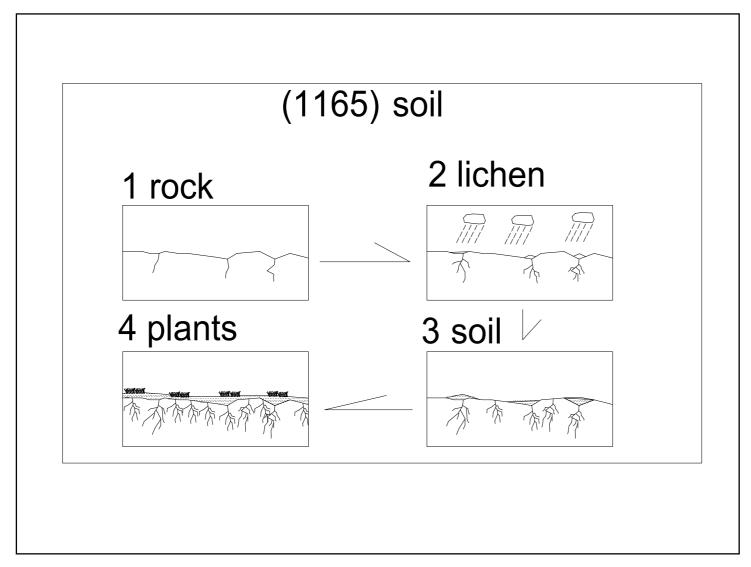

| 1157 (1157) micro hydro power generation   | Water |
|--------------------------------------------|-------|
| 1158 (1158) Japanese traditional paper     | Water |
| 1159 (1159) wooden frame stone fish        | Water |
| 1160 (1160) shallows                       | Water |
| 1161 (1161) fish way                       | Water |
| 1162 (1162) rainwater utilization system 1 | Water |
| 1163 (1163) rainwater utilization system 2 | Water |
| 1164 (1164) tidal flat                     | Water |
| 1165 (1165) soil                           | Soil  |
| 1166 (1166) soil profile                   | Soil  |
| 1167 (1167) rock- soil                     | Soil  |
| 1168 (1168) soil classification system     | Soil  |
| 1169 (1169) aggregated soil                | Soil  |
| 1170 (1170) soil structure                 | Soil  |
| 1171 (1171) soil acidic and alkaline       | Soil  |
| 1172 (1172) microbial                      | Soil  |
| 1173 (1173) rhizobular                     | Soil  |
| 1174 (1174) leguminous plant               | Soil  |
| 1175 (1175) soil animal                    | Soil  |
| 1176 (1176) earthworm                      | Soil  |
| 1177 (1177) photosynthesis                 | Soil  |
| 1178 (1178) fertilizer                     | Soil  |
| 1179 (1179) fertilizer:3 elements          | Soil  |
| 1180 (1180) hills and fields soil          | Soil  |
| 1181 (1181) repeated cultivation damage    | Soil  |
| 1182 (1182) agricultural chemicals         | Soil  |
|                                            |       |