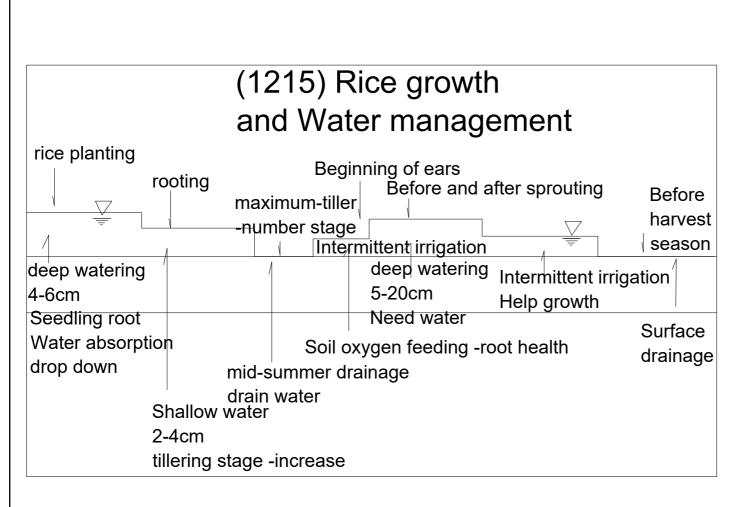

aw egg sideways

Good seed selection Remove seeds that emerge

rice seeds

Good seed

Specific density1.13 18Liter Water 4.8kg salt

Choose seeds that are sinking







## (1211) sprouting seedling

bud

germination

bud 1mm Rice seed sowing raising of seedling

bud break Rice seed sowing

Seedling box for growing seedlings



Seed bag Moisture Selected seed

shakes up and down Constant temperature net

Sucked seeds

Oxygen Soak in water 30-32 degrees Place

for 7-10 days 1 day

Cumulative water

temperature 100 degrees

Bud length 1 mm





(1213) mature seedling



(1214) rice field structure (1214) rice field structure ridge between rice fields Prevent water leaks Rice field water plow layer drainage channel plow sole layer impervious to water

(1215) Rice growth and Water management



(1216) irrigate rice paddy 1









#### (1220) Improve drainage

Aqueduct Drainage canal irrigate a rice paddy

drainage
drain the water
Returning the wet field
to the dry field crop conversion
rice field— Paddy field
under drainage



#### (1221) Organic rice cultivation

Chemical fertilizer and pesticides-Lots of harvest -environmental influences human body and nature Do not use chemical fertilizer and pesticides





(1223) Pest control



#### (1224) Soil Protect Global environment



- 1 Plant leaves weaken the power of rain
- 2 Prevent the soil from flowing
- 3 Hazardous substances-decomposition by microorganisms
- 4 Nutrient-absorption
- 5 Soil clean air
- 6 Soil clean water
- 7 Water storage
- 8 Groundwater

- 9 Soft soil
- 10 Increase the number of creatures
- 11 Water-evapor