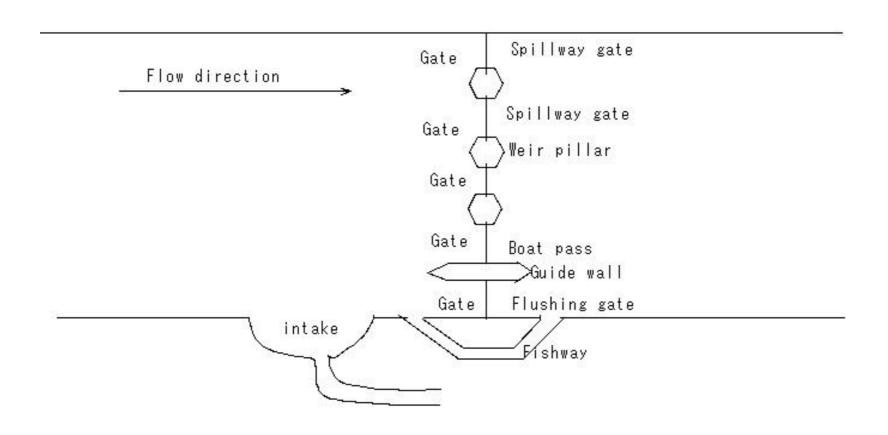

## (1398) Complex waterway

(1399) Plowing

(1400) Closed type Diversion work

(1409) Mower

(1414) Spill-Way