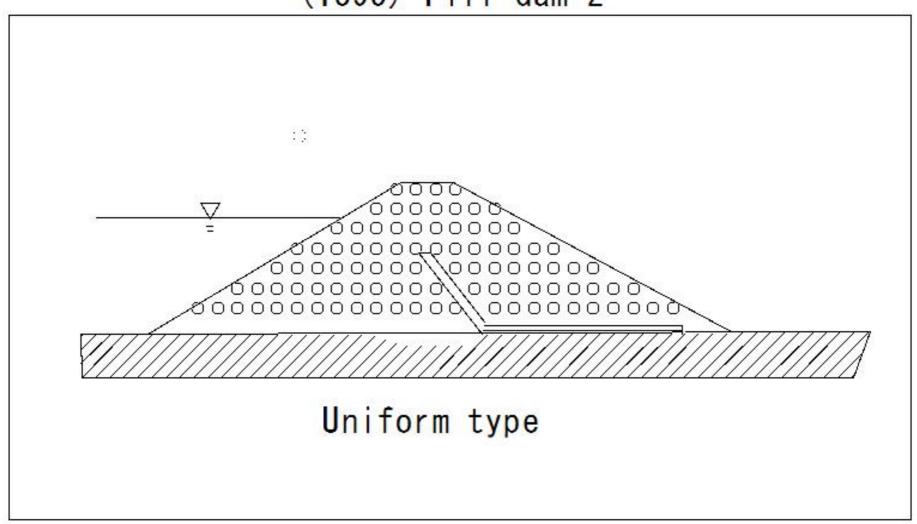

soil Improvement 1



#### (1378) Subsoil Improvement 2



(1379) Subsoil Improvement 3



### (1380) Channel Transition



#### (1381) Inner water level Outside water level



### (1382) Bed for rice seedlings



# (1383) Complete Overflow Nappe



(1384) Incomplete Overflow Nappe



### (1385) Pipeline 1



(1386) Pipeline 2



### (1387) Pipeline 3



### (1388) Drainage channel



### (1389) sluiceway



(1390) Cross section widening(Existing embankment) 1

(1390) Cross section widening (Existing embankment) 1



(1391) Cross section widening(Existing embankment) 2

(1391) Cross section widening(Existing embankment) 2



(1392) Heaving

(1392) Heaving



(1393) Rice paddy vinyl sheet

### (1393) Rice paddy vinyl sheet



(1394) Fill dam 1

# (1394) Fill dam 1



### (1395) Fill dam 2



### (1396) Fill dam 3



(1397) Fill dam 4



## (1398) Complex waterway



(1399) Plowing



(1400) Closed type Diversion work



















(1409) Mower











(1414) Spill-Way







## (1417) Drop structure







(1420) Open Ditch(2)







lack of depth

Reverse gradient

Shallow part

Deep part

Water does not drain



| 1001 Agricultural Civil Engineering Words (Illustration) in Africa 1001~ | Classification |
|--------------------------------------------------------------------------|----------------|
| 1002 (1002) plough                                                       | Tool           |
| 1003 (1003) plough                                                       | Tool           |
| 1004 (1004) plough                                                       | Tool