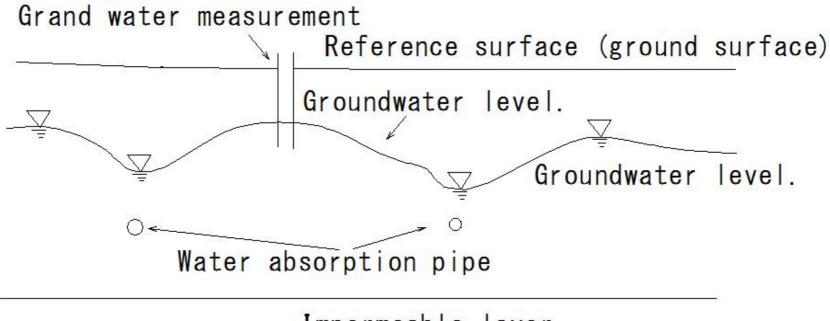

## (1129) manure rice straw, paddy straw. fallen leaves grass

(1133) ash manure wood burn grass, (1134) fork

(1137) deforestation

(1140) groundwater 2

(1142) river

(1143) oil storage

(1145) groundwater

(1145) groundwater

Permeable layer groundwater

stone layer

(1148) softened water and hard water softened water hard water calcium magnesium

(1149) canal and weir

(1160) shallows

(1161) fish way

(1165) soil

(1166) soil profile

#### (1349) Groundwater level

Impermeable layer