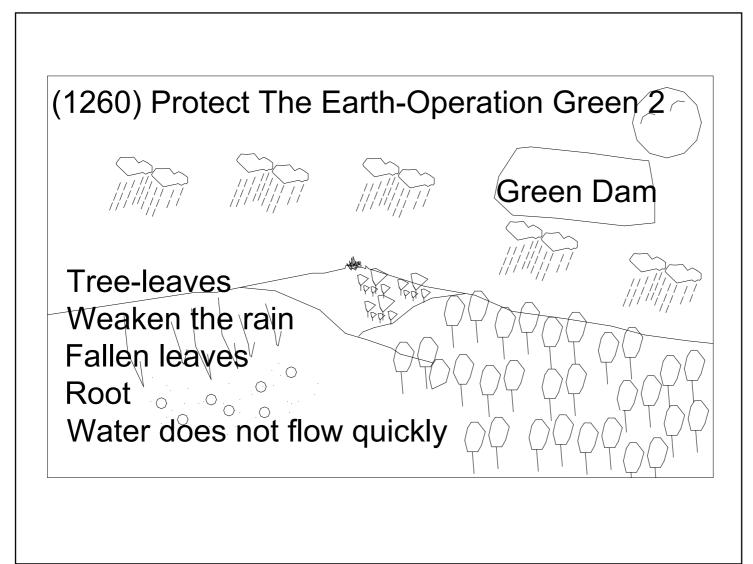

#### (1224) Soil Protect Global environment

- 1 Plant leaves weaken the power of rain
- 2 Prevent the soil from flowing
- 3 Hazardous substances-decomposition by microorganisms
- 4 Nutrient-absorption
- 5 Soil clean air
- 6 Soil clean water
- 7 Water storage
- 8 Groundwater

(1259) Protect The Earth-Operation Green 1

Sediment runoff prevention Plant a tree Create woods and forests