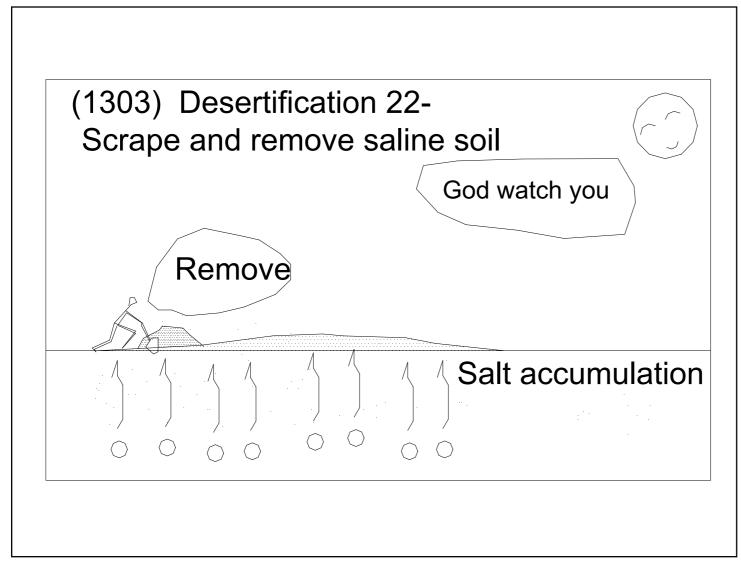

Use plants that grow naturally in the land Know Enough

(1302) Desertification 21-How to improve saline soil

Scrape and remove saline soil

Plant crop that absorbs salt

Leaching
Wash off the salt (plenty of water)
Soil dressing by warping

| 1287 (1287) Desertification 6   | 6-Over cultivation                            | Environment        |
|---------------------------------|-----------------------------------------------|--------------------|
| 1288 (1288) Desertification 7   | 7-Wind erosion                                | Environment        |
| 1289 (1289) Desertification 8   | 8-Water erosion                               | Environment        |
| 1290 (1290) Desertification 9   | 9-Salt damage                                 | Environment        |
| 1291 (1291) Desertification 1   | 0-Poverty-Population growth                   | Environment        |
| 1292 (1292) Desertification 1   | 11–Wind Erosion                               | Environment        |
| 1293 (1293) Desertification 1   | 2 −Water erosion                              | Environment        |
| 1294 (1294) Desertification 1   | 3-Salt damage                                 | Environment        |
| 1295 (1295) Desertification 1   | 4-Measures against salt damage                | Environment        |
| 1296 (1296) Desertification 1   | 5-Prevention of desertification               | Environment        |
| 1297 (1297) Desertification 1   | 6-Low fence                                   | Environment        |
| 1298 (1298) Desertification 1   | 7-What kind of trees to plant?                | Environment        |
| 1299 (1299) Desertification 1   | 8-Effective use of limited rainwater          | Environment        |
| 1300 (1300) Desertification 1   | 9-Spread seeds                                | Environment        |
| 1301 (1301) Desertification 2   | 20-A drop of water                            | Environment        |
| 1302 (1302) Desertification 2   | 21-How to improve saline soil                 | Environment        |
| 1303 (1303) Desertification 2   | 22-Scrape and remove saline soil              | Environment        |
| 1304 (1304) Desertification 2   | 23-Plant crop that absorbs salt               | Environment        |
| 1305 (1305) Desertification 24- | Leaching Wash off the salt (plenty of water)  | Environment        |
| 1306 (1306) Desertification 2   | 25-Underdrainage                              | Environment        |
| 1307 (1307) Desertification 2   | 26-Underdrain drainage system                 | Environment        |
| 1308 (1308) Desertification 27- | -Plant crop (resistant to drying and tolerant | Environment        |
| 1309 (1309) Desertification 2   | 28-Sustainable agriculture                    | Environment        |
| 1310 (1310) Irrigation Underd   | drain 1                                       | <b>I</b> rrigation |
| 1311 (1311) Irrigation Underd   | drain 2                                       | <b>I</b> rrigation |
| 1312 (1312) Irrigation Skip Fu  | urrow Irrigation                              | <b>I</b> rrigation |
|                                 |                                               |                    |