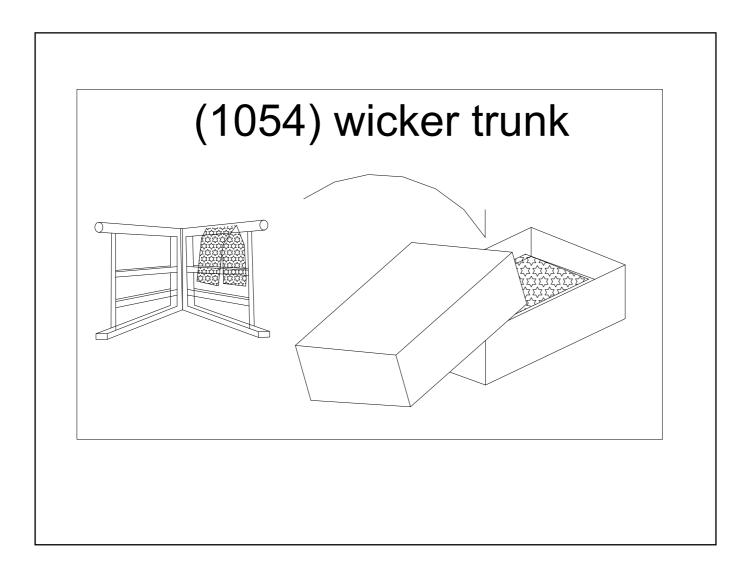

| 1053 (1053) clothing storage box | Tool |
|----------------------------------|------|
| 1054 (1054) wicker trunk         | Tool |
| 1055 (1055) nightclothes         | Tool |
| 1056 (1056) box pillow           | Tool |
| 1057 (1057) abacus               | Tool |
| 1058 (1058) wrapping cloth       | Tool |
| 1059 (1059) wrapping cloth       | Tool |
| 1060 (1060) broom                | Tool |
| 1061 (1061) broom                | Tool |
| 1062 (1062) cleaning cloth       | Tool |
| 1063 (1063) bucket               | Tool |
| 1064 (1064) mousetrap            | Tool |
| 1065 (1065) wooden sandals       | Tool |
| 1066 (1066) Japanese umbrella    | Tool |
| 1067 (1067) cook's apron         | Tool |
| 1068 (1068) shopping basket      | Tool |
| 1069 (1069) ice water pillow     | Tool |
| 1070 (1070) mosquito strung      | Tool |
| 1071 (1071) mosquito repellent   | Tool |
| 1072 (1072) reed screen          | Tool |
| 1073 (1073) reed blind           | Tool |
| 1074 (1074) fly flapper          | Tool |
| 1075 (1075) charcoal brazier     | Tool |
| 1076 (1076) foot-warmer frame    | Tool |
| 1077 (1077) warmer               | Tool |
| 1078 (1078) hot water bottle     | Tool |
|                                  |      |