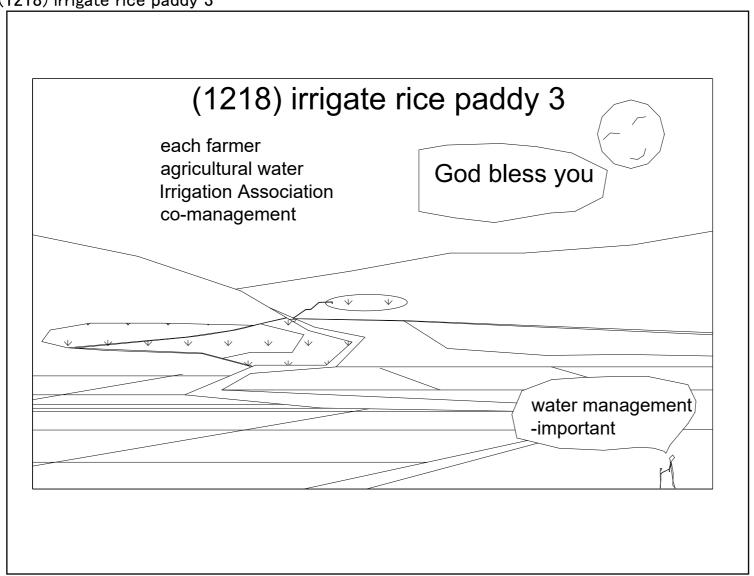

Remove seeds that emerge

rice seeds

Good seed

Specific density1.13 18Liter Water 4.8kg salt

Choose seeds that are sinking







## (1211) sprouting seedling

bud

germination

bud 1mm Rice seed sowing raising of seedling

bud break Rice seed sowing

Seedling box for growing seedlings



Seed bag Moisture Selected seed

shakes up and down Constant temperature net

Sucked seeds

Oxygen Soak in water 30-32 degrees Place

for 7-10 days 1 day

Cumulative water

temperature 100 degrees

Bud length 1 mm





(1213) mature seedling



(1214) rice field structure (1214) rice field structure ridge between rice fields Prevent water leaks Rice field water plow layer drainage channel plow sole layer impervious to water

(1215) Rice growth and Water management



(1216) irrigate rice paddy 1









#### (1220) Improve drainage

Aqueduct Drainage canal irrigate a rice paddy

drainage
drain the water
Returning the wet field
to the dry field crop conversion
rice field— Paddy field
under drainage



#### (1221) Organic rice cultivation

Chemical fertilizer and pesticides-Lots of harvest -environmental influences human body and nature Do not use chemical fertilizer and pesticides





(1223) Pest control



#### (1224) Soil Protect Global environment



- 1 Plant leaves weaken the power of rain
- 2 Prevent the soil from flowing
- 3 Hazardous substances-decomposition by microorganisms
- 4 Nutrient-absorption
- 5 Soil clean air
- 6 Soil clean water
- 7 Water storage
- 8 Groundwater

- 9 Soft soil
- 10 Increase the number of creatures
- 11 Water-evaporation
- 12 Temperature-lower
- 13 Ab