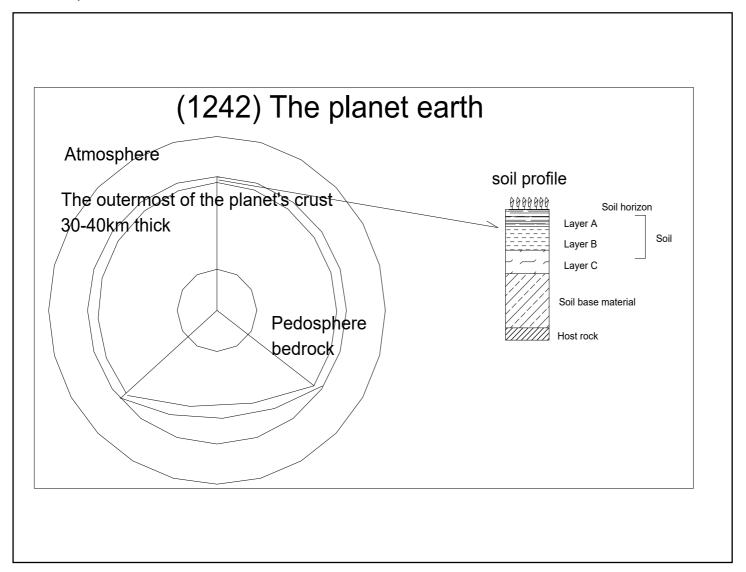

| 1235 (1235) A | Acid rain                                     | Environment        |
|---------------|-----------------------------------------------|--------------------|
| 1236 (1236) C | Old paddy field                               | <b>I</b> rrigation |
| 1237 (1237) F | Recent paddy fields                           | Irrigation         |
| 1238 (1238) L | _arge agricultural machine and the earth      | Agriculture        |
| 1239 (1239) A | Agriculture protects the environment          | Agriculture        |
| 1240 (1240) F | Paddy field (rice)                            | Agriculture        |
| 1241 (1241) A | Agriculture and forestry                      | Agriculture        |
| 1242 (1242) T | Γhe planet earth                              | Soil               |
| 1243 (1243) V | Norld Soil Map                                | Soil               |
| 1244 (1244) E | Environmental problems of soil 1              | Soil               |
| 1245 (1245) E | Environmental problems of soil 2              | Soil               |
| 1246 (1246) A | A lot of plants                               | Soil               |
| 1247 (1247) N | No plants                                     | Soil               |
| 1248 (1248) F | actors for yield                              | Agriculture        |
| 1249 (1249) F | -<br>ertilizer                                | Agriculture        |
| 1250 (1250) T | The amount of soil that decreases due to rain | Soil               |
| 1251 (1251) T | Γhe Earth break down 1                        | Soil               |
| 1252 (1252) T | Γhe Earth break down 2                        | Soil               |
| 1253 (1253) T | Γhe Earth break down 3                        | Environment        |
| 1254 (1254) H | How to prevent heat and wind                  | Environment        |
| 1255 (1255) T | The Earth that disappears 1                   | Environment        |
| 1256 (1256) T | The Earth that disappears 2                   | Environment        |
| 1257 (1257) T | The Earth that disappears 3                   | Environment        |
| 1258 (1258) T | The Earth that disappears 4                   | Environment        |
| 1259 (1259) F | Protect The Earth-Operation Green 1           | Environment        |
| 1260 (1260) F | Protect The Earth-Operation Green 2           | Environment        |
|               |                                               |                    |