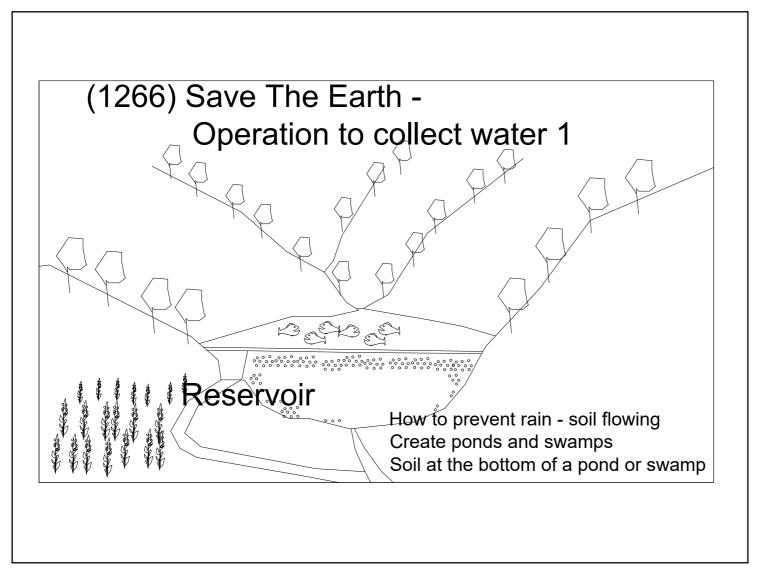

| 1261 (1261) | Protect The Earth-Operation Green 3   |         | Environment        |
|-------------|---------------------------------------|---------|--------------------|
| 1262 (1262) | Protect The Earth-Operation Green 4   |         | Environment        |
| 1263 (1263) | Protect The Earth-Operation Green 5   |         | Environment        |
| 1264 (1264) | Protect The Earth-Operation Green 6   |         | Environment        |
| 1265 (1265) | Protect The Earth-Operation Green 7   |         | Environment        |
| 1266 (1266) | Save The Earth-Operation to collect v | water 1 | Irrigation         |
| 1267 (1267) | Save The Earth-Operation to collect v | water 2 | Irrigation         |
| 1268 (1268) | Save The Earth-Operation to collect v | water 3 | Irrigation         |
| 1269 (1269) | Save The Earth-Operation to collect v | water 4 | Irrigation         |
| 1270 (1270) | Save The Earth-Operation to collect v | water 5 | <b>I</b> rrigation |
| 1271 (1271) | Save The Earth-Operation to collect v | water 6 | <b>I</b> rrigation |
| 1272 (1272) | Save The Earth-Operation to collect v | water 7 | Irrigation         |
| 1273 (1273) | Save The Earth-Operation to collect v | water 8 | Irrigation         |
| 1274 (1274) | Protect The Earth-Operation Green 8   |         | Irrigation         |
| 1275 (1275) | Protect The Earth-Operation Green 9   |         | Irrigation         |
| 1276 (1276) | Protect The Earth-Operation Green 1   | 0       | Irrigation         |
| 1277 (1277) | Protect The Earth-Operation Green 1   | 1       | Irrigation         |
| 1278 (1278) | Protect The Earth-Operation Green 1   | 2       | <b>I</b> rrigation |
| 1279 (1279) | Rotation of crops 1                   |         | Agriculture        |
| 1280 (1280) | Rotation of crops 2                   |         | Agriculture        |
| 1281 (1281) | The Earth                             |         | Environment        |
| 1282 (1282) | Desertification 1                     |         | Environment        |
| 1283 (1283) | Desertification 2-Climate change      |         | Environment        |
| 1284 (1284) | Desertification 3-Human activity      |         | Environment        |
| 1285 (1285) | Desertification 4-Overfed livestock   |         | Environment        |
| 1286 (1286) | Desertification 5-Cut down too many   | trees   | Environment        |
|             |                                       |         |                    |