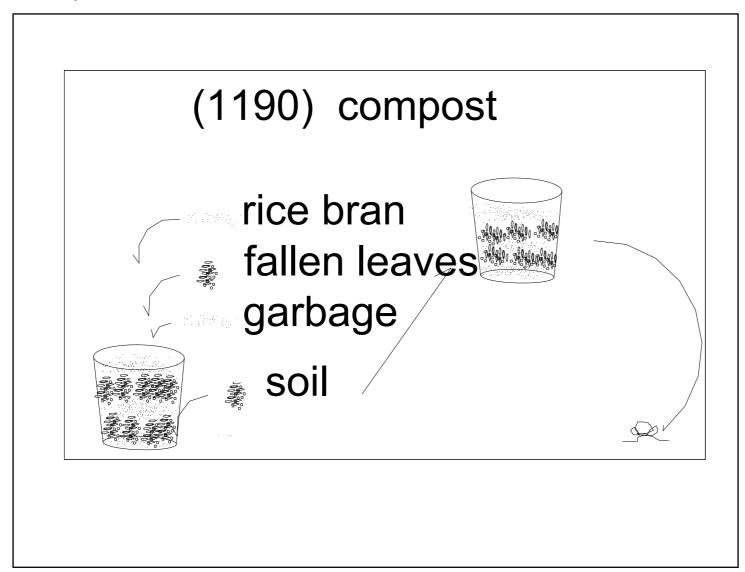

| 1183 (1183) organic farming                                            | Soil        |
|------------------------------------------------------------------------|-------------|
| 1184 (1184) field soil                                                 | Soil        |
| 1185 (1185) paddy soil                                                 | Soil        |
| 1186 (1186) field soil and paddy soil                                  | Soil        |
| 1187 (1187) paddy field -no continuous cropping disorder               | Soil        |
| 1188 (1188) paddy field                                                | Soil        |
| 1189 (1189) organic fertilizer                                         | Soil        |
| 1190 (1190) compost                                                    | Soil        |
| 1191 (1191) manure applied before sowing before sowing planting        | Soil        |
| 1192 (1192) additional fertilization                                   | Soil        |
| 1193 (1193) plow a field or the soil                                   | Soil        |
| 1194 (1194) deep plowing                                               | Soil        |
| 1195 (1195) intercultivation                                           | Soil        |
| 1196 (1196) Mulching                                                   | Soil        |
| 1197 (1197) soil conditioner                                           | Soil        |
| 1198 (1198) (volcanic ash+pumice stone+volcanic glass-sedimentary soil | Soil        |
| 1199 (1199) sand dunes                                                 | Soil        |
| 1200 (1200) soil and compost                                           | Soil        |
| 1201 (1201) hydroponics                                                | Soil        |
| 1202 (1202) hydroponics 2                                              | Soil        |
| 1203 (1203) dune                                                       | Soil        |
| 1204 (1204) Wetland                                                    | Soil        |
| 1205 (1205) Rice growth                                                | Agriculture |
| 1206 (1206) rice seeds                                                 | Agriculture |
| 1207 (1207) seed selection with salt solution                          | Agriculture |
| 1208 (1208) seed selection with salt solution                          | Agriculture |
|                                                                        |             |