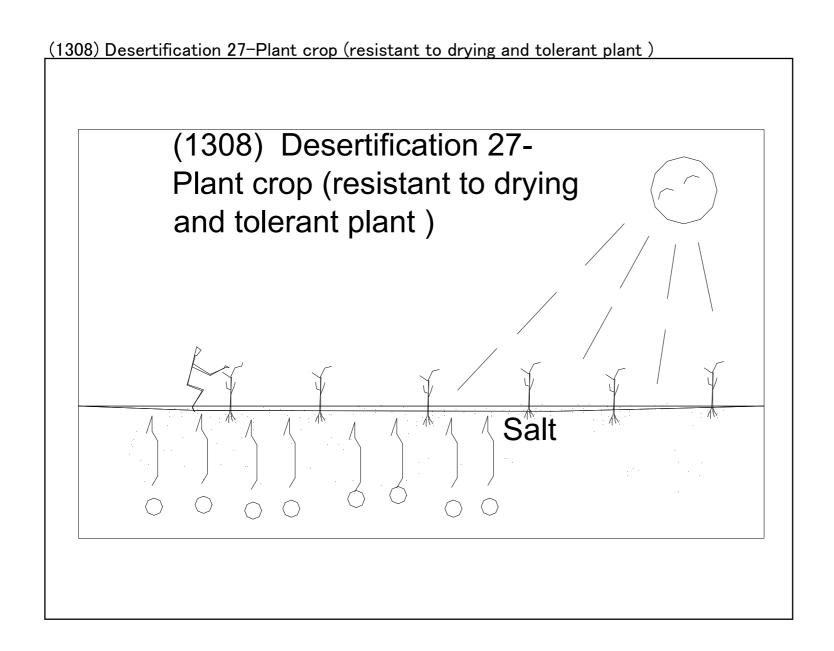

Use plants that grow naturally in the land Know Enough

(1302) Desertification 21-How to improve saline soil

Scrape and remove saline soil

Plant crop that absorbs salt

Leaching
Wash off the salt (plenty of water)
Soil dressing by warping

| 1287 (1287) Desertification 6   | 6-Over cultivation                            | Environment        |
|---------------------------------|-----------------------------------------------|--------------------|
| 1288 (1288) Desertification 7   | 7-Wind erosion                                | Environment        |
| 1289 (1289) Desertification 8   | 8-Water erosion                               | Environment        |
| 1290 (1290) Desertification 9   | 9-Salt damage                                 | Environment        |
| 1291 (1291) Desertification 1   | 0-Poverty-Population growth                   | Environment        |
| 1292 (1292) Desertification 1   | 11–Wind Erosion                               | Environment        |
| 1293 (1293) Desertification 1   | 2 −Water erosion                              | Environment        |
| 1294 (1294) Desertification 1   | 3-Salt damage                                 | Environment        |
| 1295 (1295) Desertification 1   | 4-Measures against salt damage                | Environment        |
| 1296 (1296) Desertification 1   | 5-Prevention of desertification               | Environment        |
| 1297 (1297) Desertification 1   | 6-Low fence                                   | Environment        |
| 1298 (1298) Desertification 1   | 7-What kind of trees to plant?                | Environment        |
| 1299 (1299) Desertification 1   | 8-Effective use of limited rainwater          | Environment        |
| 1300 (1300) Desertification 1   | 9-Spread seeds                                | Environment        |
| 1301 (1301) Desertification 2   | 20-A drop of water                            | Environment        |
| 1302 (1302) Desertification 2   | 21-How to improve saline soil                 | Environment        |
| 1303 (1303) Desertification 2   | 22-Scrape and remove saline soil              | Environment        |
| 1304 (1304) Desertification 2   | 23-Plant crop that absorbs salt               | Environment        |
| 1305 (1305) Desertification 24- | Leaching Wash off the salt (plenty of water)  | Environment        |
| 1306 (1306) Desertification 2   | 25-Underdrainage                              | Environment        |
| 1307 (1307) Desertification 2   | 26-Underdrain drainage system                 | Environment        |
| 1308 (1308) Desertification 27- | -Plant crop (resistant to drying and tolerant | Environment        |
| 1309 (1309) Desertification 2   | 28-Sustainable agriculture                    | Environment        |
| 1310 (1310) Irrigation Underd   | drain 1                                       | <b>I</b> rrigation |
| 1311 (1311) Irrigation Underd   | drain 2                                       | <b>I</b> rrigation |
| 1312 (1312) Irrigation Skip Fu  | urrow Irrigation                              | <b>I</b> rrigation |
|                                 |                                               |                    |