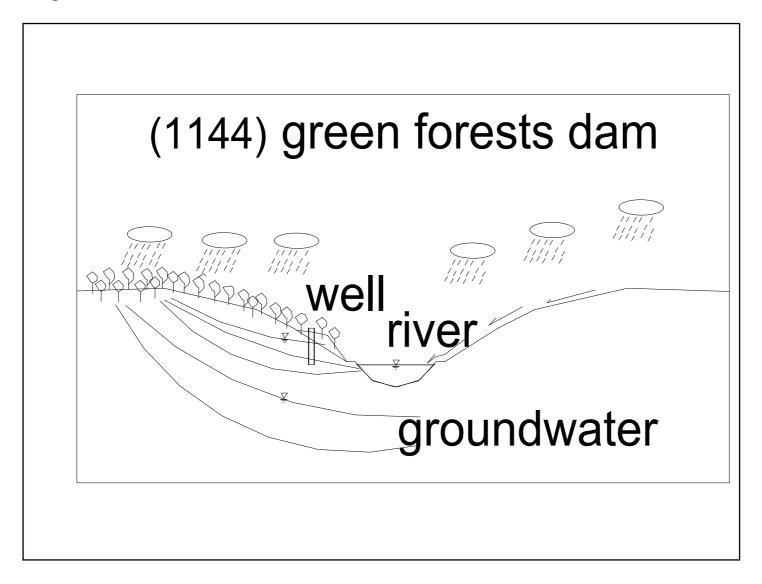

## (1129) manure rice straw, paddy straw. fallen leaves grass

(1133) ash manure wood burn grass, (1134) fork

(1137) deforestation

(1140) groundwater 2

(1142) river

(1143) oil storage

(1145) groundwater

(1145) groundwater