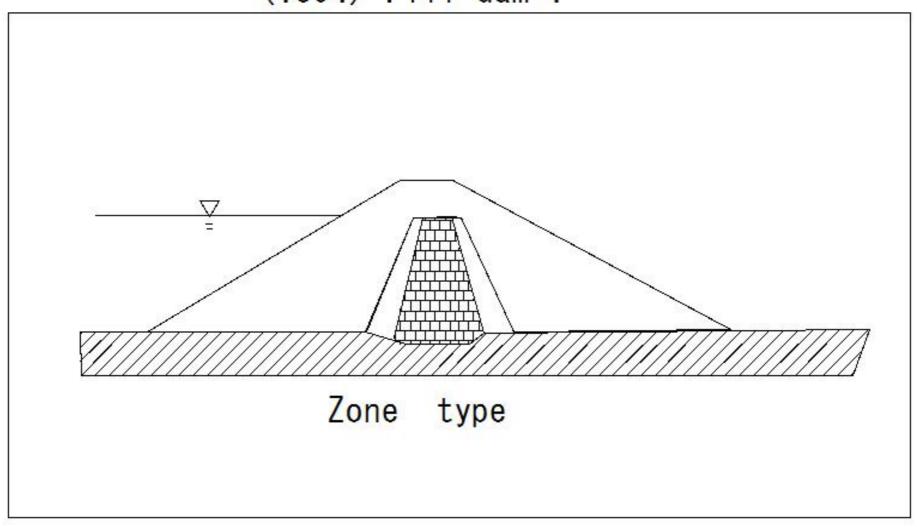

Horizon



### (1377) Subsoil Improvement 1



#### (1378) Subsoil Improvement 2



(1379) Subsoil Improvement 3



### (1380) Channel Transition



#### (1381) Inner water level Outside water level



### (1382) Bed for rice seedlings



# (1383) Complete Overflow Nappe



(1384) Incomplete Overflow Nappe



### (1385) Pipeline 1



(1386) Pipeline 2



### (1387) Pipeline 3



### (1388) Drainage channel



### (1389) sluiceway



(1390) Cross section widening(Existing embankment) 1

(1390) Cross section widening (Existing embankment) 1



(1391) Cross section widening(Existing embankment) 2

(1391) Cross section widening(Existing embankment) 2



(1392) Heaving

(1392) Heaving



(1393) Rice paddy vinyl sheet

### (1393) Rice paddy vinyl sheet



(1394) Fill dam 1

# (1394) Fill dam 1



### (1395) Fill dam 2



### (1396) Fill dam 3



(1397) Fill dam 4



## (1398) Complex waterway



(1399) Plowing



(1400) Closed type Diversion work



















(1409) Mower











(1414) Spill-Way







## (1417) Drop structure







(1420) Open Ditch(2)







lack of depth

Reverse gradient

Shallow part

Deep part

Water does not drain



| 1001 Agricultural Civil Engineering Words (Illustration) in Africa 1001~ | Classification |
|--------------------------------------------------------------------------|----------------|
| 1002 (1002) plough                                                       | Tool           |
| 1003 (1003) plough                                                       | Tool           |
| 1004 (1004) plough