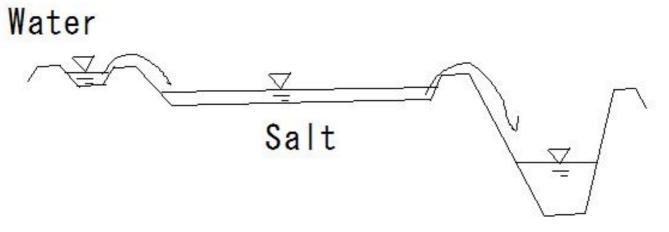

## (1129) manure rice straw, paddy straw. fallen leaves grass

(1133) ash manure wood burn grass, (1134) fork

(1137) deforestation

(1140) groundwater 2

(1142) river

(1143) oil storage

(1145) groundwater

(1145) groundwater

Permeable layer groundwater

stone layer

(1148) softened water and hard water softened water hard water calcium magnesium

(1149) canal and weir

(1160) shallows

(1161) fish way

(1165) soil

(1166) soil profile