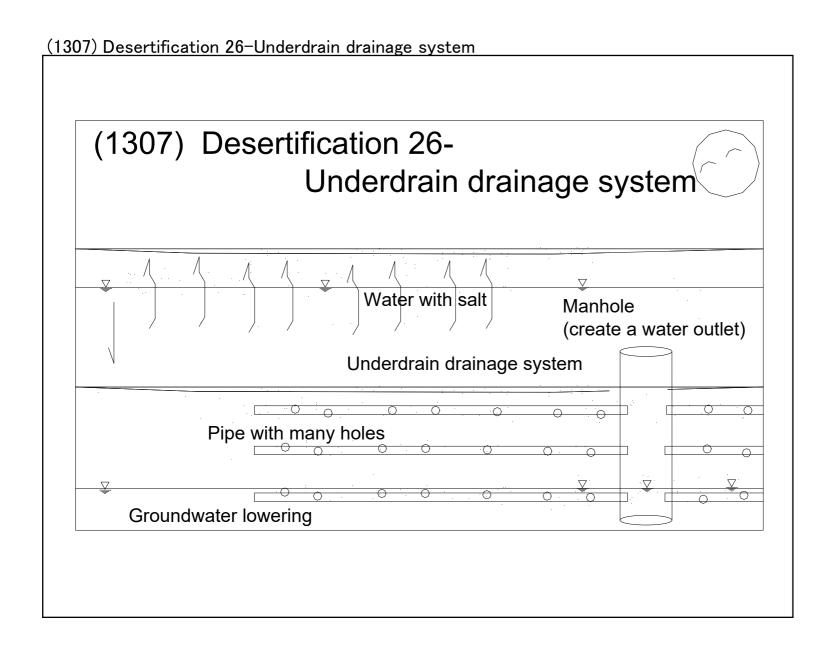

| 1287 (1287) Desertification 6   | 6-Over cultivation                            | Environment        |
|---------------------------------|-----------------------------------------------|--------------------|
| 1288 (1288) Desertification 7   | 7-Wind erosion                                | Environment        |
| 1289 (1289) Desertification 8   | 8-Water erosion                               | Environment        |
| 1290 (1290) Desertification 9   | 9-Salt damage                                 | Environment        |
| 1291 (1291) Desertification 1   | 0-Poverty-Population growth                   | Environment        |
| 1292 (1292) Desertification 1   | 11–Wind Erosion                               | Environment        |
| 1293 (1293) Desertification 1   | 2 −Water erosion                              | Environment        |
| 1294 (1294) Desertification 1   | 3-Salt damage                                 | Environment        |
| 1295 (1295) Desertification 1   | 4-Measures against salt damage                | Environment        |
| 1296 (1296) Desertification 1   | 5-Prevention of desertification               | Environment        |
| 1297 (1297) Desertification 1   | 6-Low fence                                   | Environment        |
| 1298 (1298) Desertification 1   | 7-What kind of trees to plant?                | Environment        |
| 1299 (1299) Desertification 1   | 8-Effective use of limited rainwater          | Environment        |
| 1300 (1300) Desertification 1   | 9-Spread seeds                                | Environment        |
| 1301 (1301) Desertification 2   | 20-A drop of water                            | Environment        |
| 1302 (1302) Desertification 2   | 21-How to improve saline soil                 | Environment        |
| 1303 (1303) Desertification 2   | 22-Scrape and remove saline soil              | Environment        |
| 1304 (1304) Desertification 2   | 23-Plant crop that absorbs salt               | Environment        |
| 1305 (1305) Desertification 24- | Leaching Wash off the salt (plenty of water)  | Environment        |
| 1306 (1306) Desertification 2   | 25-Underdrainage                              | Environment        |
| 1307 (1307) Desertification 2   | 26-Underdrain drainage system                 | Environment        |
| 1308 (1308) Desertification 27- | -Plant crop (resistant to drying and tolerant | Environment        |
| 1309 (1309) Desertification 2   | 28-Sustainable agriculture                    | Environment        |
| 1310 (1310) Irrigation Underd   | drain 1                                       | <b>I</b> rrigation |
| 1311 (1311) Irrigation Underd   | drain 2                                       | <b>I</b> rrigation |
| 1312 (1312) Irrigation Skip Fu  | urrow Irrigation                              | <b>I</b> rrigation |
|                                 |                                               |                    |