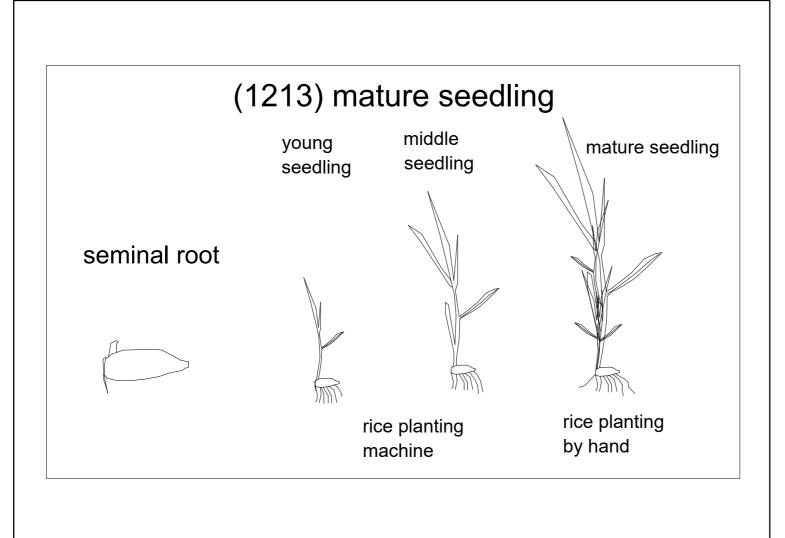

Sucked seeds

Oxygen Soak in water 30-32 degrees Place

for 7-10 days 1 day

Cumulative water

temperature 100 degrees

Bud length 1 mm

(1213) mature seedling

(1214) rice field structure (1214) rice field structure ridge between rice fields Prevent water leaks Rice field water plow layer drainage channel plow sole layer impervious to water