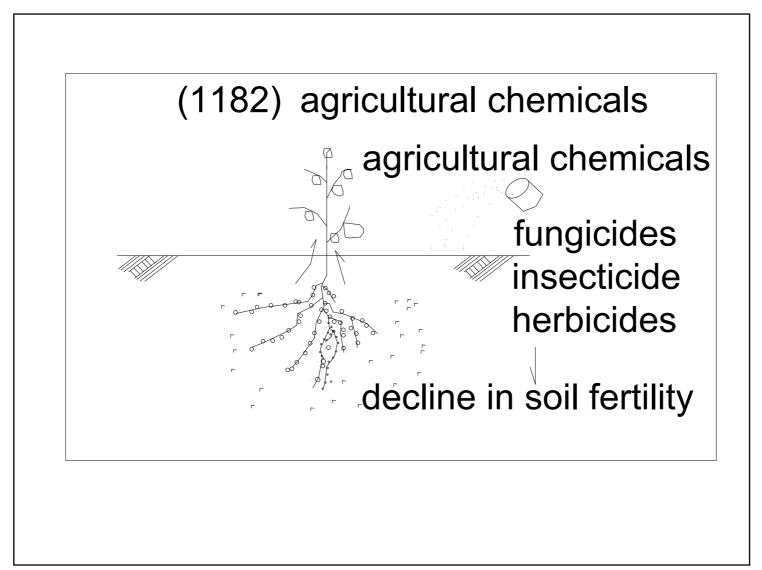

| 1157 (1157) micro hydro power generation   | Water |
|--------------------------------------------|-------|
| 1158 (1158) Japanese traditional paper     | Water |
| 1159 (1159) wooden frame stone fish        | Water |
| 1160 (1160) shallows                       | Water |
| 1161 (1161) fish way                       | Water |
| 1162 (1162) rainwater utilization system 1 | Water |
| 1163 (1163) rainwater utilization system 2 | Water |
| 1164 (1164) tidal flat                     | Water |
| 1165 (1165) soil                           | Soil  |
| 1166 (1166) soil profile                   | Soil  |
| 1167 (1167) rock- soil                     | Soil  |
| 1168 (1168) soil classification system     | Soil  |
| 1169 (1169) aggregated soil                | Soil  |
| 1170 (1170) soil structure                 | Soil  |
| 1171 (1171) soil acidic and alkaline       | Soil  |
| 1172 (1172) microbial                      | Soil  |
| 1173 (1173) rhizobular                     | Soil  |
| 1174 (1174) leguminous plant               | Soil  |
| 1175 (1175) soil animal                    | Soil  |
| 1176 (1176) earthworm                      | Soil  |
| 1177 (1177) photosynthesis                 | Soil  |
| 1178 (1178) fertilizer                     | Soil  |
| 1179 (1179) fertilizer:3 elements          | Soil  |
| 1180 (1180) hills and fields soil          | Soil  |
| 1181 (1181) repeated cultivation damage    | Soil  |
| 1182 (1182) agricultural chemicals         | Soil  |
|                                            |       |