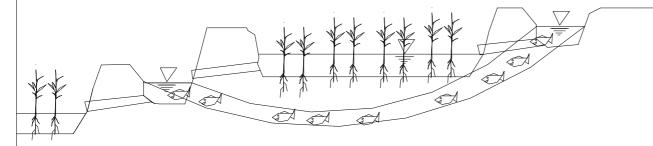

### (1234) Cut down trees-The river becomes muddy

Beautiful river

Muddy river

Nitrogen oxide-Nitric acid Sulfur oxides-Sulfuric acid (1236) Old paddy field

Aqueduct channel Drainage channel

Aqueduct channel Drainage channel

Add water and return to the same channel Fish Aquatic plants

(1243) World Soil Map
Environmental problems of soil
Soil deterioration
Rainfall erosion -Heavy rain
Wind erosion- Strong wind
Chemical deterioration-Salt accumulation
Physical deterioration -The soil hardens
Excessive [undue] environmental degradation
-Unused wasteland
the area of water