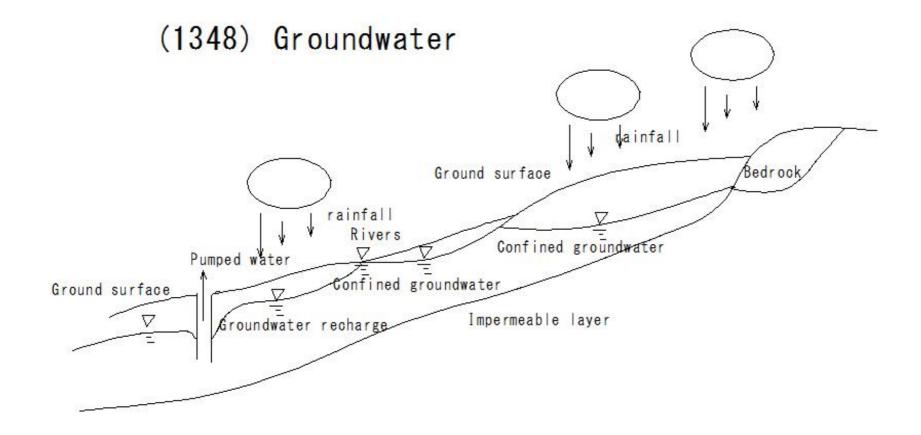

## (1129) manure rice straw, paddy straw. fallen leaves grass

(1133) ash manure wood burn grass, (1134) fork

(1137) deforestation

(1140) groundwater 2

(1142) river

(1143) oil storage

(1145) groundwater

(1145) groundwater

Permeable layer groundwater

stone layer

(1148) softened water and hard water softened water hard water calcium magnesium

(1149) canal and weir

(1160) shallows

(1161) fish way

(1165) soil

(1166) soil profile

#### (1349) Groundwater level

Impermeable layer