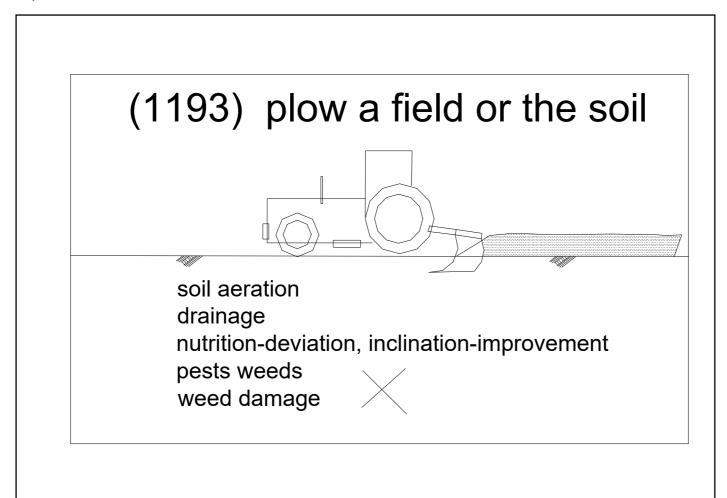

| 1183 (1183) organic farming                                            | Soil        |
|------------------------------------------------------------------------|-------------|
| 1184 (1184) field soil                                                 | Soil        |
| 1185 (1185) paddy soil                                                 | Soil        |
| 1186 (1186) field soil and paddy soil                                  | Soil        |
| 1187 (1187) paddy field -no continuous cropping disorder               | Soil        |
| 1188 (1188) paddy field                                                | Soil        |
| 1189 (1189) organic fertilizer                                         | Soil        |
| 1190 (1190) compost                                                    | Soil        |
| 1191 (1191) manure applied before sowing before sowing planting        | Soil        |
| 1192 (1192) additional fertilization                                   | Soil        |
| 1193 (1193) plow a field or the soil                                   | Soil        |
| 1194 (1194) deep plowing                                               | Soil        |
| 1195 (1195) intercultivation                                           | Soil        |
| 1196 (1196) Mulching                                                   | Soil        |
| 1197 (1197) soil conditioner                                           | Soil        |
| 1198 (1198) (volcanic ash+pumice stone+volcanic glass-sedimentary soil | Soil        |
| 1199 (1199) sand dunes                                                 | Soil        |
| 1200 (1200) soil and compost                                           | Soil        |
| 1201 (1201) hydroponics                                                | Soil        |
| 1202 (1202) hydroponics 2                                              | Soil        |
| 1203 (1203) dune                                                       | Soil        |
| 1204 (1204) Wetland                                                    | Soil        |
| 1205 (1205) Rice growth                                                | Agriculture |
| 1206 (1206) rice seeds                                                 | Agriculture |
| 1207 (1207) seed selection with salt solution                          | Agriculture |
| 1208 (1208) seed selection with salt solution                          | Agriculture |
|                                                                        |             |