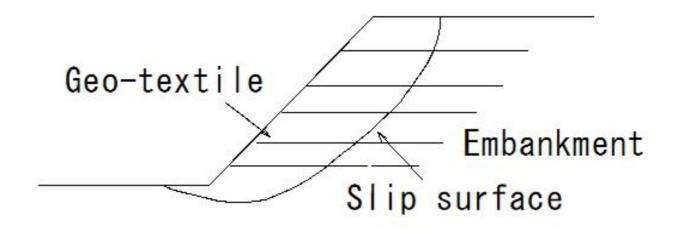

### (1364) Example of use Geo-textile

Embankment Drainage Reinforcement

(1365) Example of use Geo-textile 2

(1365) Example of use Geo-textile 2

|        |         | /// Surface layer |
|--------|---------|-------------------|
|        |         | Subgrade          |
| Geo-te | ktile < | Blocking          |
|        |         | Subgrade          |

Heterogeneous material separate

(1366) Example of use Geo-textile 3

(1366) Example of use Geo-textile 3

Soft Ground

Ground/subgrade reinforcement

Materials reduction, simplification

(1367) Example of use Geo-textile 4

(1367) Example of use Geo-textile 4

Prevention of sediment outflow