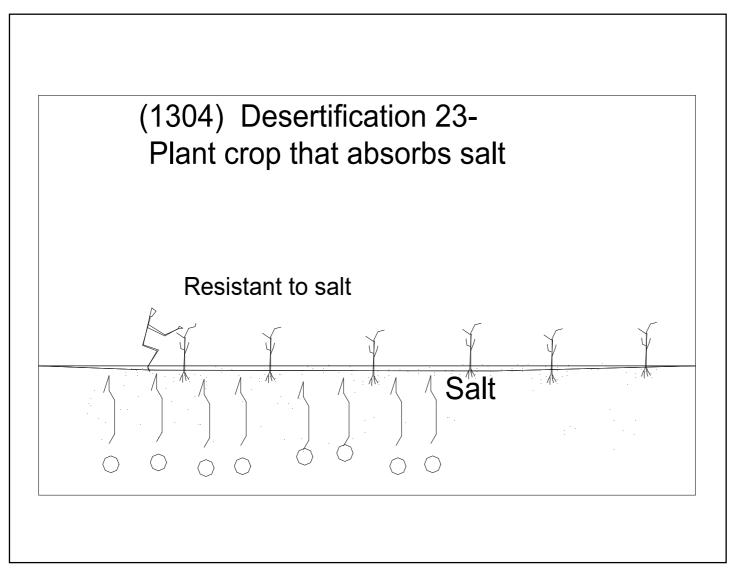

Use plants that grow naturally in the land Know Enough

(1302) Desertification 21-How to improve saline soil

Scrape and remove saline soil

Plant crop that absorbs salt

Leaching
Wash off the salt (plenty of water)
Soil dressing by warping

| 1287 (1287) Desertification 6   | 6-Over cultivation                            | Environment        |
|---------------------------------|-----------------------------------------------|--------------------|
| 1288 (1288) Desertification 7   | 7-Wind erosion                                | Environment        |
| 1289 (1289) Desertification 8   | 8-Water erosion                               | Environment        |
| 1290 (1290) Desertification 9   | 9-Salt damage                                 | Environment        |
| 1291 (1291) Desertification 1   | 0-Poverty-Population growth                   | Environment        |
| 1292 (1292) Desertification 1   | 11–Wind Erosion                               | Environment        |
| 1293 (1293) Desertification 1   | 2 −Water erosion                              | Environment        |
| 1294 (1294) Desertification 1   | 3-Salt damage                                 | Environment        |
| 1295 (1295) Desertification 1   | 4-Measures against salt damage                | Environment        |
| 1296 (1296) Desertification 1   | 5-Prevention of desertification               | Environment        |
| 1297 (1297) Desertification 1   | 6-Low fence                                   | Environment        |
| 1298 (1298) Desertification 1   | 7-What kind of trees to plant?                | Environment        |
| 1299 (1299) Desertification 1   | 8-Effective use of limited rainwater          | Environment        |
| 1300 (1300) Desertification 1   | 9-Spread seeds                                | Environment        |
| 1301 (1301) Desertification 2   | 20-A drop of water                            | Environment        |
| 1302 (1302) Desertification 2   | 21-How to improve saline soil                 | Environment        |
| 1303 (1303) Desertification 2   | 22-Scrape and remove saline soil              | Environment        |
| 1304 (1304) Desertification 2   | 23-Plant crop that absorbs salt               | Environment        |
| 1305 (1305) Desertification 24- | Leaching Wash off the salt (plenty of water)  | Environment        |
| 1306 (1306) Desertification 2   | 25-Underdrainage                              | Environment        |
| 1307 (1307) Desertification 2   | 26-Underdrain drainage system                 | Environment        |
| 1308 (1308) Desertification 27- | -Plant crop (resistant to drying and tolerant | Environment        |
| 1309 (1309) Desertification 2   | 28-Sustainable agriculture                    | Environment        |
| 1310 (1310) Irrigation Underd   | drain 1                                       | <b>I</b> rrigation |
| 1311 (1311) Irrigation Underd   | drain 2                                       | <b>I</b> rrigation |
| 1312 (1312) Irrigation Skip Fu  | urrow Irrigation                              | <b>I</b> rrigation |
|                                 |                                               |                    |