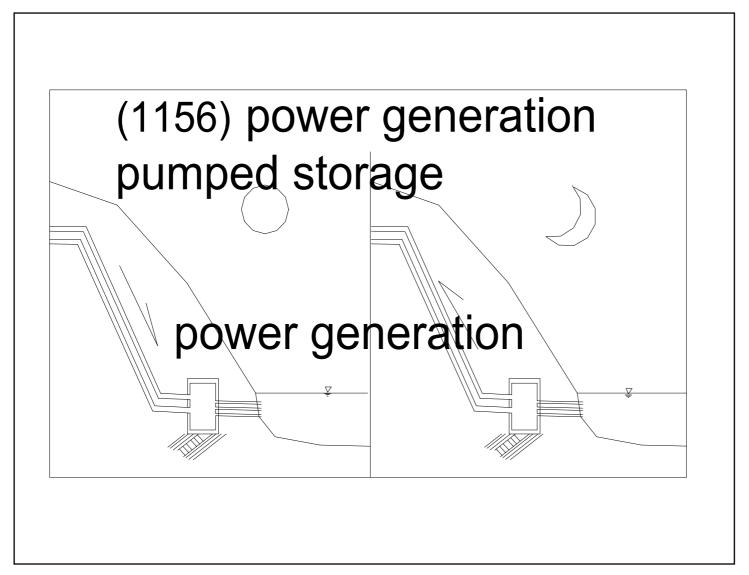

| 1131 (1131) green manure crop             | Tool  |
|-------------------------------------------|-------|
| 1132 (1132) fertilizer made               | Tool  |
| 1133 (1133) ash                           | Tool  |
| 1134 (1134) fork                          | Tool  |
| 1135 (1135) water wheel                   | Water |
| 1136 (1136) forest water                  | Water |
| 1137 (1137) deforestation                 | Water |
| 1138 (1138) water flow                    | Water |
| 1139 (1139) groundwater 1                 | Water |
| 1140 (1140) groundwater 2                 | Water |
| 1141 (1141) groundwater 3                 | Water |
| 1142 (1142) river                         | Water |
| 1143 (1143) oil storage                   | Water |
| 1144 (1144) green forests dam             | Water |
| 1145 (1145) groundwater                   | Water |
| 1146 (1146) water purifier 1              | Water |
| 1147 (1147) water purifier 2              | Water |
| 1148 (1148) softened water and hard water | Water |
| 1149 (1149) canal and weir                | Water |
| 1150 (1150) drinking water and well       | Water |
| 1151 (1151) drinking water and well       | Water |
| 1152 (1152) drinking water and well       | Water |
| 1153 (1153) flood control 1               | Water |
| 1154 (1154) flood control 2               | Water |
| 1155 (1155) flood control 3               | Water |
| 1156 (1156) power generation              | Water |
|                                           |       |