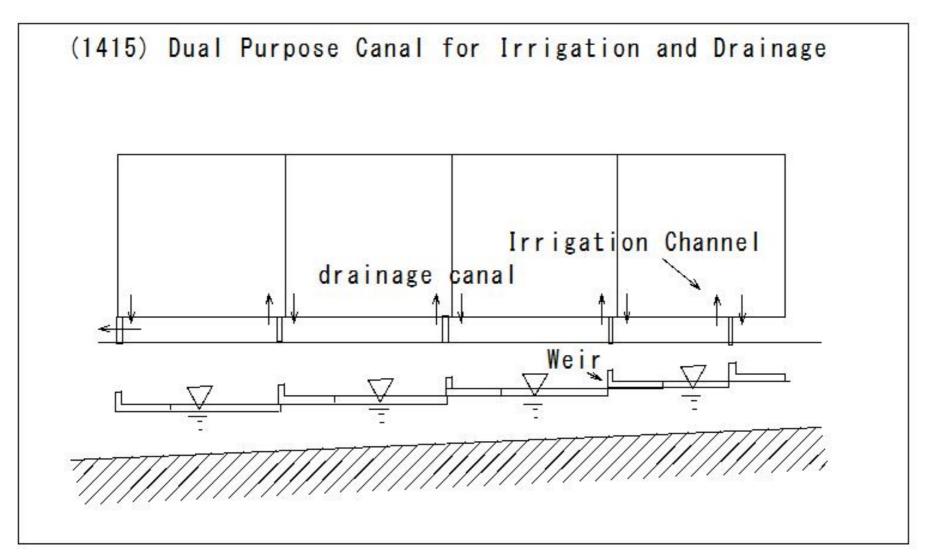

or rice seedlings



# (1383) Complete Overflow Nappe



(1384) Incomplete Overflow Nappe



### (1385) Pipeline 1



(1386) Pipeline 2



### (1387) Pipeline 3



### (1388) Drainage channel



### (1389) sluiceway



(1390) Cross section widening(Existing embankment) 1

(1390) Cross section widening (Existing embankment) 1



(1391) Cross section widening(Existing embankment) 2

(1391) Cross section widening(Existing embankment) 2



(1392) Heaving

(1392) Heaving



(1393) Rice paddy vinyl sheet

### (1393) Rice paddy vinyl sheet



(1394) Fill dam 1

# (1394) Fill dam 1



### (1395) Fill dam 2



### (1396) Fill dam 3



(1397) Fill dam 4



## (1398) Complex waterway



(1399) Plowing



(1400) Closed type Diversion work



















(1409) Mower











(1414) Spill-Way







## (1417) Drop structure







(1420) Open Ditch(2)







lack of depth

Reverse gradient

Shallow part

Deep part

Water does not drain



| 1001 Agricultural Civil Engineering Words (Illustration) in Africa 1001~ | Classification |
|--------------------------------------------------------------------------|----------------|
| 1002 (1002) plough                                                       | Tool           |
| 1003 (1003) plough                                                       | Tool           |
| 1004 (1004) plough                                                       | Tool           |
| 1005 (1005) hoe                                                          | Tool           |
| 1006 (1006) furnace                                                      | Tool