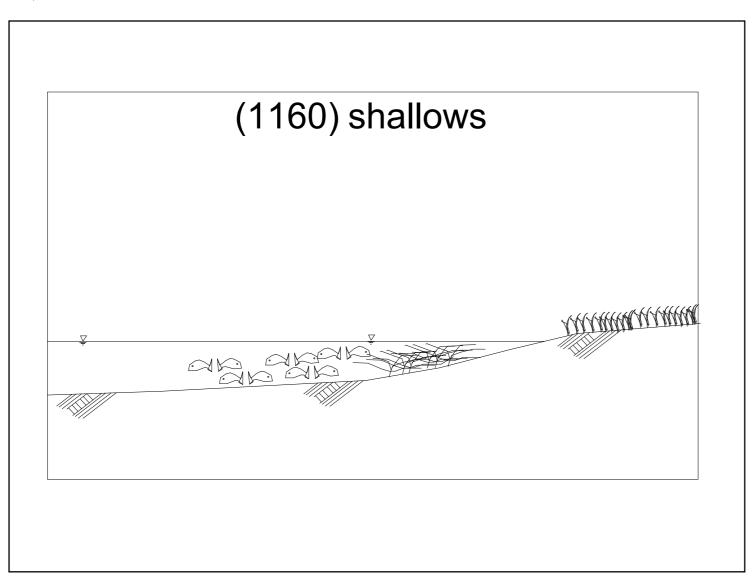

Permeable layer groundwater

stone layer

(1148) softened water and hard water softened water hard water calcium magnesium

(1149) canal and weir

(1160) shallows

(1161) fish way

(1165) soil

(1166) soil profile

| 1157 (1157) micro hydro power generation   | Water |
|--------------------------------------------|-------|
| 1158 (1158) Japanese traditional paper     | Water |
| 1159 (1159) wooden frame stone fish        | Water |
| 1160 (1160) shallows                       | Water |
| 1161 (1161) fish way                       | Water |
| 1162 (1162) rainwater utilization system 1 | Water |
| 1163 (1163) rainwater utilization system 2 | Water |
| 1164 (1164) tidal flat                     | Water |
| 1165 (1165) soil                           | Soil  |
| 1166 (1166) soil profile                   | Soil  |
| 1167 (1167) rock- soil                     | Soil  |
| 1168 (1168) soil classification system     | Soil  |
| 1169 (1169) aggregated soil                | Soil  |
| 1170 (1170) soil structure                 | Soil  |
| 1171 (1171) soil acidic and alkaline       | Soil  |
| 1172 (1172) microbial                      | Soil  |
| 1173 (1173) rhizobular                     | Soil  |
| 1174 (1174) leguminous plant               | Soil  |
| 1175 (1175) soil animal                    | Soil  |
| 1176 (1176) earthworm                      | Soil  |
| 1177 (1177) photosynthesis                 | Soil  |
| 1178 (1178) fertilizer                     | Soil  |
| 1179 (1179) fertilizer:3 elements          | Soil  |
| 1180 (1180) hills and fields soil          | Soil  |
| 1181 (1181) repeated cultivation damage    | Soil  |
| 1182 (1182) agricultural chemicals         | Soil  |
|                                            |       |