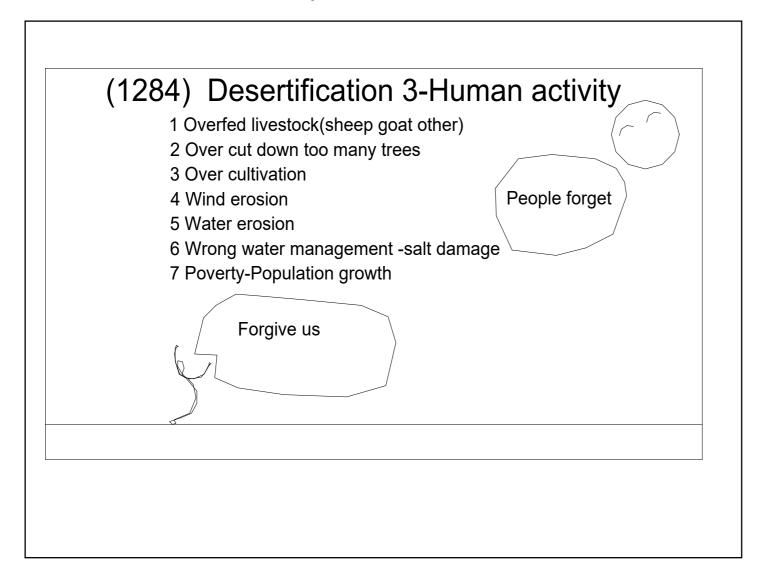

## (1282) Desertification 1 1 Climate change 2 Human activity-barren land-human factor 3 Overfed sheep-goat 4 Cut down too many trees 5 Over Cultivation 6 Wind erosion 7 Water erosion 8 Wrong water management -salt damage 9 Poverty-Population growth

| 1261 (1261) | Protect The Earth-Operation Green 3   |         | Environment        |
|-------------|---------------------------------------|---------|--------------------|
| 1262 (1262) | Protect The Earth-Operation Green 4   |         | Environment        |
| 1263 (1263) | Protect The Earth-Operation Green 5   |         | Environment        |
| 1264 (1264) | Protect The Earth-Operation Green 6   |         | Environment        |
| 1265 (1265) | Protect The Earth-Operation Green 7   |         | Environment        |
| 1266 (1266) | Save The Earth-Operation to collect v | water 1 | Irrigation         |
| 1267 (1267) | Save The Earth-Operation to collect v | water 2 | Irrigation         |
| 1268 (1268) | Save The Earth-Operation to collect v | water 3 | Irrigation         |
| 1269 (1269) | Save The Earth-Operation to collect v | water 4 | Irrigation         |
| 1270 (1270) | Save The Earth-Operation to collect v | water 5 | <b>I</b> rrigation |
| 1271 (1271) | Save The Earth-Operation to collect v | water 6 | <b>I</b> rrigation |
| 1272 (1272) | Save The Earth-Operation to collect v | water 7 | Irrigation         |
| 1273 (1273) | Save The Earth-Operation to collect v | water 8 | Irrigation         |
| 1274 (1274) | Protect The Earth-Operation Green 8   |         | Irrigation         |
| 1275 (1275) | Protect The Earth-Operation Green 9   |         | Irrigation         |
| 1276 (1276) | Protect The Earth-Operation Green 1   | 0       | Irrigation         |
| 1277 (1277) | Protect The Earth-Operation Green 1   | 1       | Irrigation         |
| 1278 (1278) | Protect The Earth-Operation Green 1   | 2       | <b>I</b> rrigation |
| 1279 (1279) | Rotation of crops 1                   |         | Agriculture        |
| 1280 (1280) | Rotation of crops 2                   |         | Agriculture        |
| 1281 (1281) | The Earth                             |         | Environment        |
| 1282 (1282) | Desertification 1                     |         | Environment        |
| 1283 (1283) | Desertification 2-Climate change      |         | Environment        |
| 1284 (1284) | Desertification 3-Human activity      |         | Environment        |
| 1285 (1285) | Desertification 4-Overfed livestock   |         | Environment        |
| 1286 (1286) | Desertification 5-Cut down too many   | trees   | Environment        |
|             |                                       |         |                    |