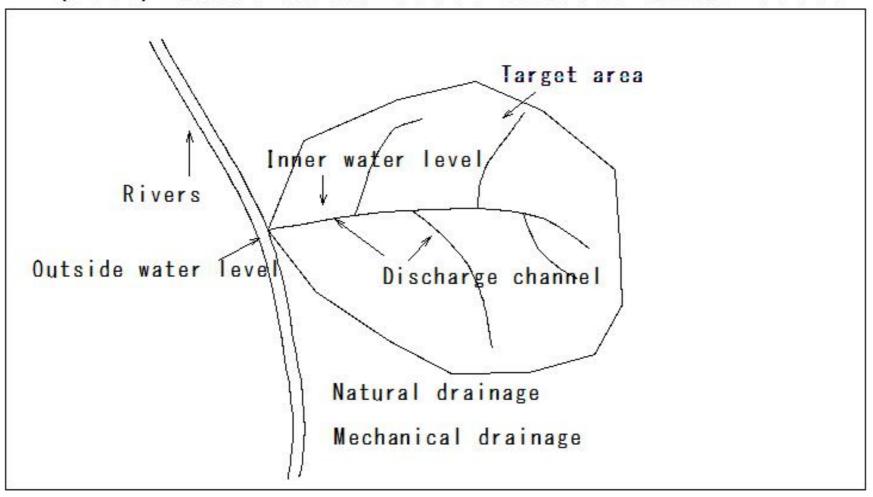

ple of use Geo-textile 4

(1367) Example of use Geo-textile 4



Prevention of sediment outflow

#### (1368) Sedimentation Tank

#### (1368) Sedimentation Tank



### (1369) Soil structure1

How to enter the earth fissure



Soil column structure

## (1370) Soil structure2

How to enter the earth fissure



Angular structure

### (1371) Soil structure 3

How to enter the earth fissure



Platy structure

# (1372) Binding of soil particles 1



Single grained structure

(1373) Binding of soil particles 2



(1374) Binding of soil particles 3



(1375) Binding of soil particles 4



(1376) Soil Horizon



### (1377) Subsoil Improvement 1



#### (1378) Subsoil Improvement 2



(1379) Subsoil Improvement 3



### (1380) Channel Transition



#### (1381) Inner water level Outside water level



### (1382) Bed for rice seedlings



# (1383) Complete Overflow Nappe



(1384) Incomplete Overflow Nappe



### (1385) Pipeline 1



(1386) Pipeline 2



### (1387) Pipeline 3



### (1388) Drainage channel



### (1389) sluiceway



(1390) Cross section widening(Existing embankment) 1

(1390) Cross section widening (Existing embankment) 1



(1391) Cross section widening(Existing embankment) 2

(1391) Cross section widening(Existing embankment) 2



(1392) Heaving

(1392) Heaving



(1393) Rice paddy vinyl sheet

### (1393) Rice paddy vinyl sheet



(1394) Fill dam 1

# (1394) Fill dam 1



### (1395) Fill dam 2



### (1396) Fill dam 3



(1397) Fill dam 4



## (1398) Complex waterway



(1399) Plowing



(1400) Closed type Diversion work



















(1409) Mower











(1