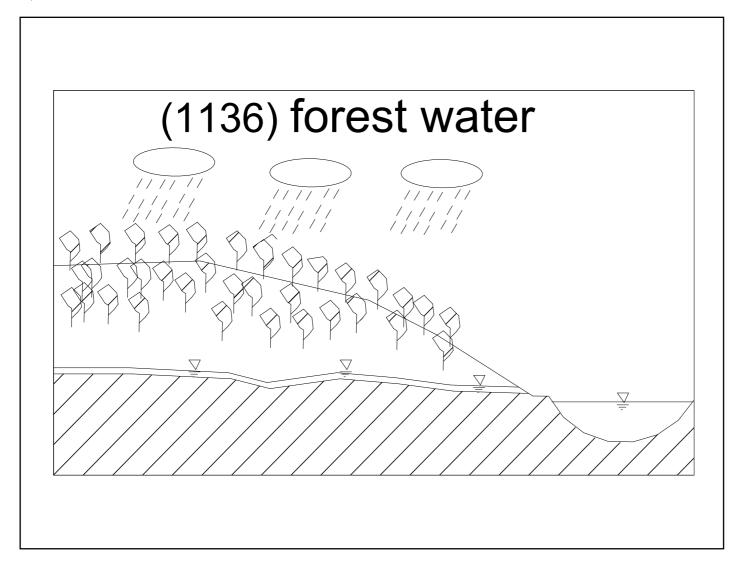

| 1131 (1131) green manure crop             | Tool  |
|-------------------------------------------|-------|
| 1132 (1132) fertilizer made               | Tool  |
| 1133 (1133) ash                           | Tool  |
| 1134 (1134) fork                          | Tool  |
| 1135 (1135) water wheel                   | Water |
| 1136 (1136) forest water                  | Water |
| 1137 (1137) deforestation                 | Water |
| 1138 (1138) water flow                    | Water |
| 1139 (1139) groundwater 1                 | Water |
| 1140 (1140) groundwater 2                 | Water |
| 1141 (1141) groundwater 3                 | Water |
| 1142 (1142) river                         | Water |
| 1143 (1143) oil storage                   | Water |
| 1144 (1144) green forests dam             | Water |
| 1145 (1145) groundwater                   | Water |
| 1146 (1146) water purifier 1              | Water |
| 1147 (1147) water purifier 2              | Water |
| 1148 (1148) softened water and hard water | Water |
| 1149 (1149) canal and weir                | Water |
| 1150 (1150) drinking water and well       | Water |
| 1151 (1151) drinking water and well       | Water |
| 1152 (1152) drinking water and well       | Water |
| 1153 (1153) flood control 1               | Water |
| 1154 (1154) flood control 2               | Water |
| 1155 (1155) flood control 3               | Water |
| 1156 (1156) power generation              | Water |
|                                           |       |