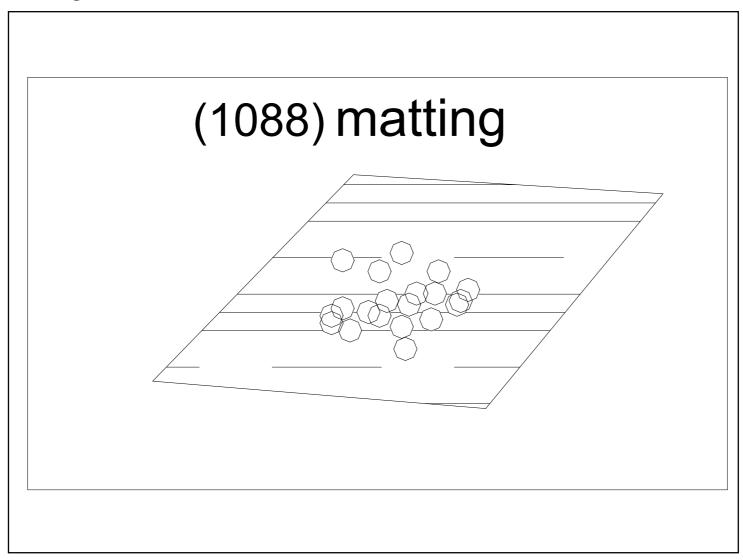

### (1087) grain threshing machine

(1088) matting

(1089) trout

| 1079 (1079) potbelly stove          | Tool |
|-------------------------------------|------|
| 1080 (1080) hoe plow                | Tool |
| 1081 (1081) hatchet                 | Tool |
| 1082 (1082) sickle                  | Tool |
| 1083 (1083) winnow                  | Tool |
| 1084 (1084) winnower                | Tool |
| 1085 (1085) hand threshing          | Tool |
| 1086 (1086) hand threshing          | Tool |
| 1087 (1087) grain threshing machine | Tool |
| 1088 (1088) matting                 | Tool |
| 1089 (1089) trout                   | Tool |
| 1090 (1090) (straw) bagel           | Tool |
| 1091 (1091) stone mill              | Tool |
| 1092 (1092) mortar mallet           | Tool |
| 1093 (1093) pack frame              | Tool |
| 1094 (1094) pack frame              | Tool |
| 1095 (1095) large hand drawn cart   | Tool |
| 1096 (1096) rear car                | Tool |
| 1097 (1097) hulling rice            | Tool |
| 1098 (1098) polished rice           | Tool |
| 1099 (1099) manure                  | Tool |
| 1100 (1100) manure                  | Tool |
| 1101 (1101) straw damper            | Tool |
| 1102 (1102) straw damper            | Tool |
| 1103 (1103) straw damper            | Tool |
| 1104 (1104) round fan               | Tool |
|                                     |      |