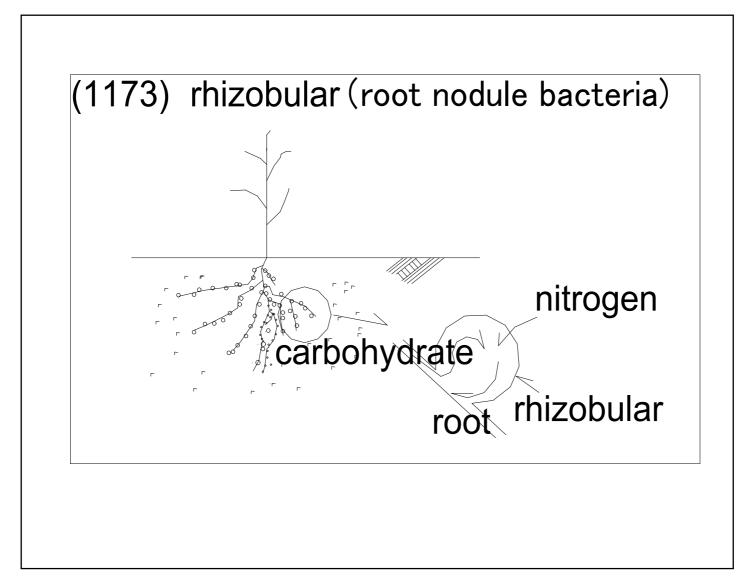

| 1157 (1157) micro hydro power generation   | Water |
|--------------------------------------------|-------|
| 1158 (1158) Japanese traditional paper     | Water |
| 1159 (1159) wooden frame stone fish        | Water |
| 1160 (1160) shallows                       | Water |
| 1161 (1161) fish way                       | Water |
| 1162 (1162) rainwater utilization system 1 | Water |
| 1163 (1163) rainwater utilization system 2 | Water |
| 1164 (1164) tidal flat                     | Water |
| 1165 (1165) soil                           | Soil  |
| 1166 (1166) soil profile                   | Soil  |
| 1167 (1167) rock- soil                     | Soil  |
| 1168 (1168) soil classification system     | Soil  |
| 1169 (1169) aggregated soil                | Soil  |
| 1170 (1170) soil structure                 | Soil  |
| 1171 (1171) soil acidic and alkaline       | Soil  |
| 1172 (1172) microbial                      | Soil  |
| 1173 (1173) rhizobular                     | Soil  |
| 1174 (1174) leguminous plant               | Soil  |
| 1175 (1175) soil animal                    | Soil  |
| 1176 (1176) earthworm                      | Soil  |
| 1177 (1177) photosynthesis                 | Soil  |
| 1178 (1178) fertilizer                     | Soil  |
| 1179 (1179) fertilizer:3 elements          | Soil  |
| 1180 (1180) hills and fields soil          | Soil  |
| 1181 (1181) repeated cultivation damage    | Soil  |
| 1182 (1182) agricultural chemicals         | Soil  |
|                                            |       |