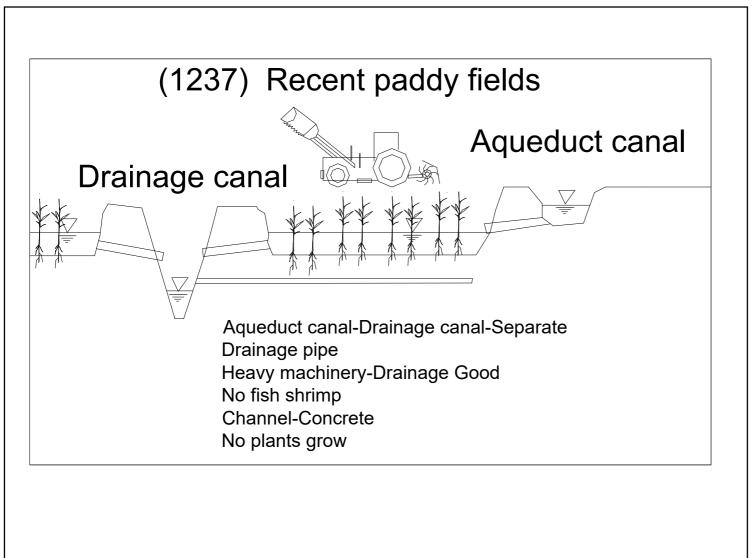

| 1235 (1235) A | Acid rain                                     | Environment        |
|---------------|-----------------------------------------------|--------------------|
| 1236 (1236) C | Old paddy field                               | <b>I</b> rrigation |
| 1237 (1237) F | Recent paddy fields                           | Irrigation         |
| 1238 (1238) L | _arge agricultural machine and the earth      | Agriculture        |
| 1239 (1239) A | Agriculture protects the environment          | Agriculture        |
| 1240 (1240) F | Paddy field (rice)                            | Agriculture        |
| 1241 (1241) A | Agriculture and forestry                      | Agriculture        |
| 1242 (1242) T | Γhe planet earth                              | Soil               |
| 1243 (1243) V | Norld Soil Map                                | Soil               |
| 1244 (1244) E | Environmental problems of soil 1              | Soil               |
| 1245 (1245) E | Environmental problems of soil 2              | Soil               |
| 1246 (1246) A | A lot of plants                               | Soil               |
| 1247 (1247) N | No plants                                     | Soil               |
| 1248 (1248) F | actors for yield                              | Agriculture        |
| 1249 (1249) F | -<br>ertilizer                                | Agriculture        |
| 1250 (1250) T | The amount of soil that decreases due to rain | Soil               |
| 1251 (1251) T | Γhe Earth break down 1                        | Soil               |
| 1252 (1252) T | Γhe Earth break down 2                        | Soil               |
| 1253 (1253) T | Γhe Earth break down 3                        | Environment        |
| 1254 (1254) H | How to prevent heat and wind                  | Environment        |
| 1255 (1255) T | The Earth that disappears 1                   | Environment        |
| 1256 (1256) T | The Earth that disappears 2                   | Environment        |
| 1257 (1257) T | The Earth that disappears 3                   | Environment        |
| 1258 (1258) T | The Earth that disappears 4                   | Environment        |
| 1259 (1259) F | Protect The Earth-Operation Green 1           | Environment        |
| 1260 (1260) F | Protect The Earth-Operation Green 2           | Environment        |
|               |                                               |                    |