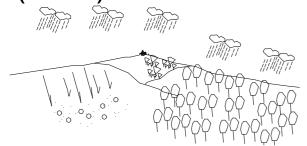

#### (1225) Soil flows when the forest disappears

- 1 burnt farming slash-and-burn agriculture
- 2 Cut tree
- 3 the traditional "slash and burn" method of clearing land
- 4 dry-land rice for 1 year
- 5 leave land fallow for 10 years
- 6 Soil erosion-does not occur

- 7 Thailand Southeast Asia
- 8 dry-land rice
- 9 Sowing seeds
- 10 Moat stick
- 11 Seeding hole
- 12 Do not break the surface of the soil
- 13 Ash and organic matter become nutrients

heavy rain
Naked soil
without plants
A lot of soil is
washed away
Sand-weak ties