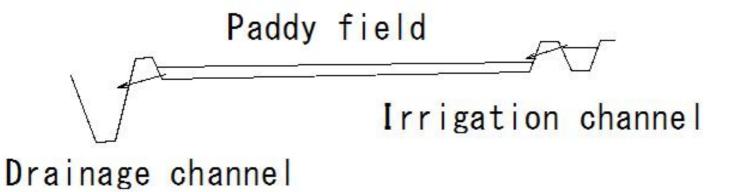

# 1329 Flush irrigation Paddy field Drainage channel Irrigation channel

1330 Agricultural water channel Farm road Drainage channel Main farm road Contour Farm road road B Farm road Main farm road